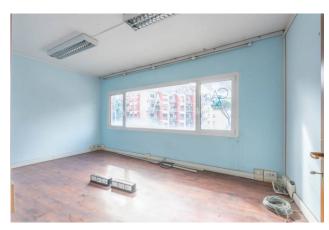

Situated on the second floor of a three-story building without an elevator, the apartment offers a spacious and bright space thanks to numerous windows. It consists of an entrance, a large room overlooking the square, two comfortable rooms, a kitchen/dining area, and a bathroom with a window.