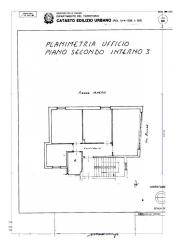

Situated on the second floor of a three-story building without an elevator, the apartment offers a spacious and bright space thanks to numerous windows. It consists of an entrance, a large room overlooking the square, two comfortable rooms, a kitchen/dining area, and a bathroom with a window.