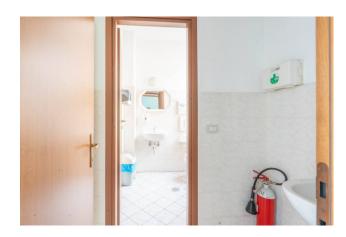

Situated on the second floor of a three-story building without an elevator, the apartment offers a spacious and bright space thanks to numerous windows. It consists of an entrance, a large room overlooking the square, two comfortable rooms, a kitchen/dining area, and a bathroom with a window.