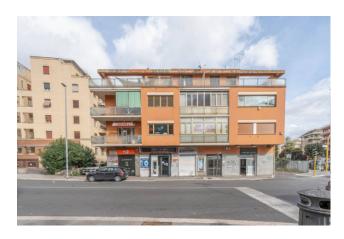

Situated on the second floor of a three-story building without an elevator, the apartment offers a spacious and bright space thanks to numerous windows. It consists of an entrance, a large room overlooking the square, two comfortable rooms, a kitchen/dining area, and a bathroom with a window.