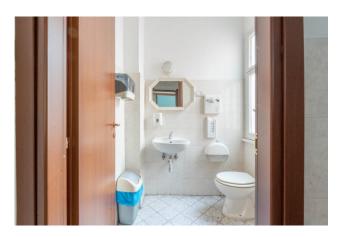

Situated on the second floor of a three-story building without an elevator, the apartment offers a spacious and bright space thanks to numerous windows. It consists of an entrance, a large room overlooking the square, two comfortable rooms, a kitchen/dining area, and a bathroom with a window.