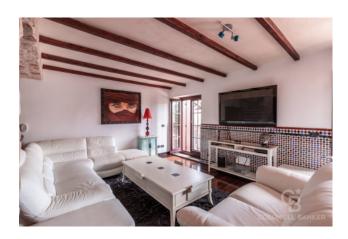

To introduce us inside the property, a graceful entrance that allows us access to the living area and to a first double bedroom with en suite bathroom.

The large living area on the ground floor overlooks a splendid terrace and is divided into a living and dining room with a comfortable open kitchen. Going up to the first floor, we find another living room with terrace and a second bedroom with bathroom.

On the second floor there are two further bedrooms, one with a terrace and one with a balcony, as well as two bathrooms.

This residence, perfect for those who want to live in nature but remaining a stone's throw from Rome, enjoys a splendid panoramic view, rooms rationally distributed and furnished with taste and quality materials.