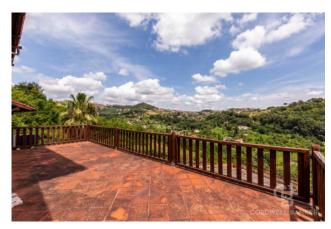

### 325 sq.m. | Bathrooms: 4 | Bedrooms: 4 | Rooms: 6

Castelnuovo di Porto ∏ Vallelinda

In the Vallelinda district and more precisely in via Deneb, we are pleased to offer for sale an elegant villa of  $325 \text{ m}^2$ , on three levels, surrounded by approximately  $1500 \text{ m}^2$  of land and embellished by a swimming pool overlooking the valley.

On the second floor there are two further bedrooms, one with a terrace and one with a balcony, as well as two bathrooms.

This residence, perfect for those who want to live in nature but remaining a stone's throw from Rome, enjoys a splendid panoramic view, rooms rationally distributed and furnished with taste and quality materials.