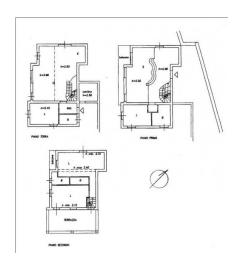

### 325 sq.m. | Bathrooms: 4 | Bedrooms: 4 | Rooms: 6

Castelnuovo di Porto ∏ Vallelinda

In the Vallelinda district and more precisely in via Deneb, we are pleased to offer for sale an elegant villa of  $325 \text{ m}^2$ , on three levels, surrounded by approximately  $1500 \text{ m}^2$  of land and embellished by a swimming pool overlooking the valley.

To introduce us inside the property, a graceful entrance that allows us access to the living area and to a first double bedroom with en suite bathroom.

The large living area on the ground floor overlooks a splendid terrace and is divided into a living and dining room with a comfortable open kitchen. Going up to the first floor, we find another living room with terrace and a second bedroom with bathroom.

On the second floor there are two further bedrooms, one with a terrace and one with a balcony, as well as two bathrooms.

This residence, perfect for those who want to live in nature but remaining a stone's throw from Rome, enjoys a splendid panoramic view, rooms rationally distributed and furnished with taste and quality materials.