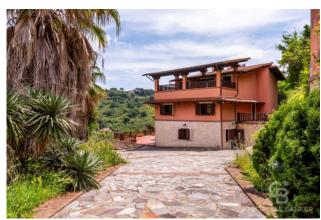

### 325 sq.m. | Bathrooms: 4 | Bedrooms: 4 | Rooms: 6

Castelnuovo di Porto ∏ Vallelinda

In the Vallelinda district and more precisely in via Deneb, we are pleased to offer for sale an elegant villa of  $325 \text{ m}^2$ , on three levels, surrounded by approximately  $1500 \text{ m}^2$  of land and embellished by a swimming pool overlooking the valley.

Several cars find convenient parking space in the courtvard of the villa.

To complete the property, the presence of a comfortable cellar.

Possibility to purchase adjacent land for a total area of approximately one and a half hectares.