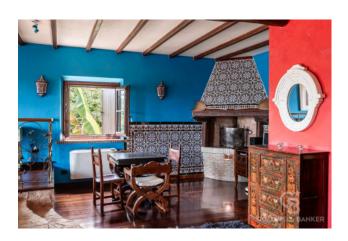

To introduce us inside the property, a graceful entrance that allows us access to the living area and to a first double bedroom with en suite bathroom.

The large living area on the ground floor overlooks a splendid terrace and is divided into a living and dining room with a comfortable open kitchen. Going up to the first floor, we find another living room with terrace and a second bedroom with bathroom.

#### **Features**

| Property ID: CBI100-1556-290166                  | Contract: Sale                                                         |
|--------------------------------------------------|------------------------------------------------------------------------|
| Categoria: Villa                                 | Address: Via Deneb Bis, 10                                             |
| Zip Code: 60                                     | Municipality: Castelnuovo di Porto                                     |
| Total sqm: 325 sq.m.                             | Bedrooms: 4                                                            |
| Bathrooms: 4                                     | Rooms: 6                                                               |
| Internal condition: Good                         | Floor: Multi-Storey                                                    |
| Total floors: 3                                  | Independent heating: Heating                                           |
| Parking space: Carport                           | Date of construction: 2000                                             |
| Current Status: Available after the deed of sale | Balconies: Present, 10 sq.m.                                           |
| Terrace: Present, 200 sq.m.                      | Garden: Private                                                        |
| Kitchen: Exposed Kitchen                         | Garage: for one car, 18 sq.m.                                          |
| : Yes                                            | Terrace: 200 [                                                         |
| Antenna : Independent                            | High-speed internet connection                                         |
| Cellar : 15 🛘                                    | Fastweb connection                                                     |
| Fireplace                                        | Parquet                                                                |
| Telephone system                                 | Electric system : Compliant with the building regulations of the "time |
| Shower                                           | Preparation for alarm system                                           |
| Pool                                             | Panoramic view                                                         |