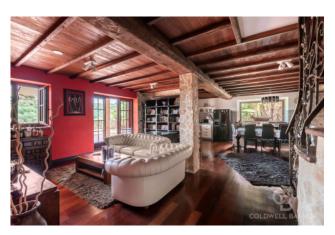

To introduce us inside the property, a graceful entrance that allows us access to the living area and to a first double bedroom with en suite bathroom.

The large living area on the ground floor overlooks a splendid terrace and is divided into a living and dining room with a comfortable open kitchen. Going up to the first floor, we find another living room with terrace and a second bedroom with bathroom.

On the second floor there are two further bedrooms, one with a terrace and one with a balcony, as well as two bathrooms.

This residence, perfect for those who want to live in nature but remaining a stone's throw from Rome, enjoys a splendid panoramic view, rooms rationally distributed and furnished with taste and quality materials.