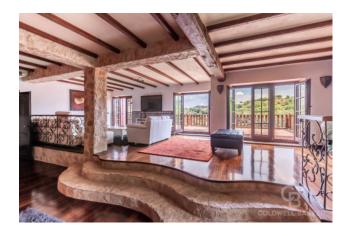

To introduce us inside the property, a graceful entrance that allows us access to the living area and to a first double bedroom with en suite bathroom.

The large living area on the ground floor overlooks a splendid terrace and is divided into a living and dining room with a comfortable open kitchen. Going up to the first floor, we find another living room with terrace and a second bedroom with bathroom.

On the second floor there are two further bedrooms, one with a terrace and one with a balcony, as well as two bathrooms.

This residence, perfect for those who want to live in nature but remaining a stone's throw from Rome, enjoys a splendid panoramic view, rooms rationally distributed and furnished with taste and quality materials.