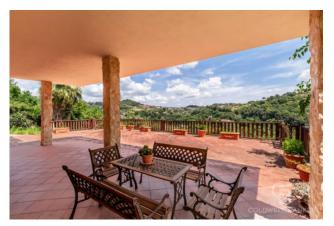

### 325 sq.m. | Bathrooms: 4 | Bedrooms: 4 | Rooms: 6

Castelnuovo di Porto ∏ Vallelinda

In the Vallelinda district and more precisely in via Deneb, we are pleased to offer for sale an elegant villa of  $325 \text{ m}^2$ , on three levels, surrounded by approximately  $1500 \text{ m}^2$  of land and embellished by a swimming pool overlooking the valley.

On the second floor there are two further bedrooms, one with a terrace and one with a balcony, as well as two bathrooms.

This residence, perfect for those who want to live in nature but remaining a stone's throw from Rome, enjoys a splendid panoramic view, rooms rationally distributed and furnished with taste and quality materials.