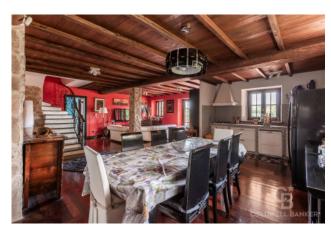

To introduce us inside the property, a graceful entrance that allows us access to the living area and to a first double bedroom with en suite bathroom.

The large living area on the ground floor overlooks a splendid terrace and is divided into a living and dining room with a comfortable open kitchen. Going up to the first floor, we find another living room with terrace and a second bedroom with bathroom.