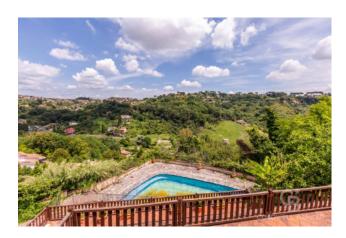

### 325 sq.m. | Bathrooms: 4 | Bedrooms: 4 | Rooms: 6

Castelnuovo di Porto ∏ Vallelinda

In the Vallelinda district and more precisely in via Deneb, we are pleased to offer for sale an elegant villa of  $325 \text{ m}^2$ , on three levels, surrounded by approximately  $1500 \text{ m}^2$  of land and embellished by a swimming pool overlooking the valley.

#### **Features**

| Property ID: CBI100-1556-290166                  | Contract: Sale                                                         |
|--------------------------------------------------|------------------------------------------------------------------------|
| Categoria: Villa                                 | Address: Via Deneb Bis, 10                                             |
| Zip Code: 60                                     | Municipality: Castelnuovo di Porto                                     |
| Total sqm: 325 sq.m.                             | Bedrooms: 4                                                            |
| Bathrooms: 4                                     | Rooms: 6                                                               |
| Internal condition: Good                         | Floor: Multi-Storey                                                    |
| Total floors: 3                                  | Independent heating: Heating                                           |
| Parking space: Carport                           | Date of construction: 2000                                             |
| Current Status: Available after the deed of sale | Balconies: Present, 10 sq.m.                                           |
| Terrace: Present, 200 sq.m.                      | Garden: Private                                                        |
| Kitchen: Exposed Kitchen                         | Garage: for one car, 18 sq.m.                                          |
| : Yes                                            | Terrace: 200 [                                                         |
| Antenna : Independent                            | High-speed internet connection                                         |
| Cellar : 15 🛘                                    | Fastweb connection                                                     |
| Fireplace                                        | Parquet                                                                |
| Telephone system                                 | Electric system : Compliant with the building regulations of the "time |
| Shower                                           | Preparation for alarm system                                           |
| Pool                                             | Panoramic view                                                         |