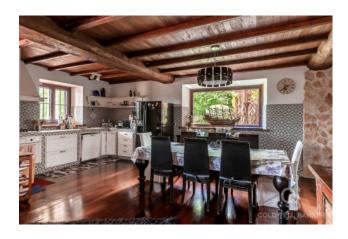

To introduce us inside the property, a graceful entrance that allows us access to the living area and to a first double bedroom with en suite bathroom.

The large living area on the ground floor overlooks a splendid terrace and is divided into a living and dining room with a comfortable open kitchen. Going up to the first floor, we find another living room with terrace and a second bedroom with bathroom.