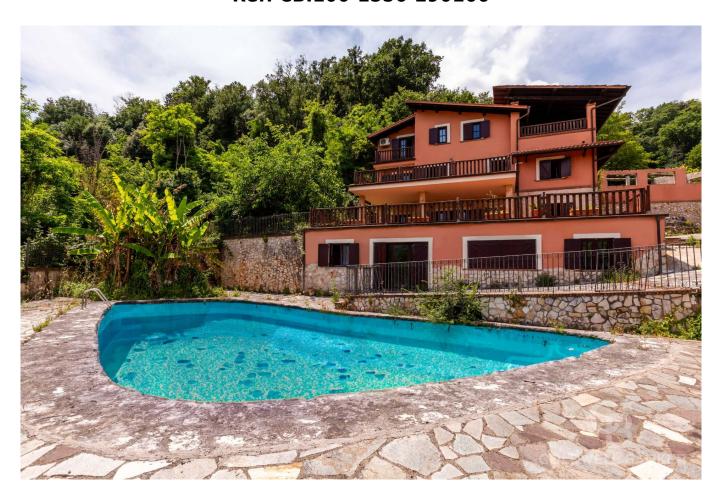

### 325 sq.m. | Bathrooms: 4 | Bedrooms: 4 | Rooms: 6

Castelnuovo di Porto ∏ Vallelinda

In the Vallelinda district and more precisely in via Deneb, we are pleased to offer for sale an elegant villa of  $325 \text{ m}^2$ , on three levels, surrounded by approximately  $1500 \text{ m}^2$  of land and embellished by a swimming pool overlooking the valley.

#### **Features**

| Property ID: CBI100-1556-290166                  | Contract: Sale                                                         |
|--------------------------------------------------|------------------------------------------------------------------------|
| Categoria: Villa                                 | Address: Via Deneb Bis, 10                                             |
| Zip Code: 60                                     | Municipality: Castelnuovo di Porto                                     |
| Total sqm: 325 sq.m.                             | Bedrooms: 4                                                            |
| Bathrooms: 4                                     | Rooms: 6                                                               |
| Internal condition: Good                         | Floor: Multi-Storey                                                    |
| Total floors: 3                                  | Independent heating: Heating                                           |
| Parking space: Carport                           | Date of construction: 2000                                             |
| Current Status: Available after the deed of sale | Balconies: Present, 10 sq.m.                                           |
| Terrace: Present, 200 sq.m.                      | Garden: Private                                                        |
| Kitchen: Exposed Kitchen                         | Garage: for one car, 18 sq.m.                                          |
| : Yes                                            | Terrace: 200 [                                                         |
| Antenna : Independent                            | High-speed internet connection                                         |
| Cellar : 15 🛘                                    | Fastweb connection                                                     |
| Fireplace                                        | Parquet                                                                |
| Telephone system                                 | Electric system : Compliant with the building regulations of the "time |
| Shower                                           | Preparation for alarm system                                           |
| Pool                                             | Panoramic view                                                         |