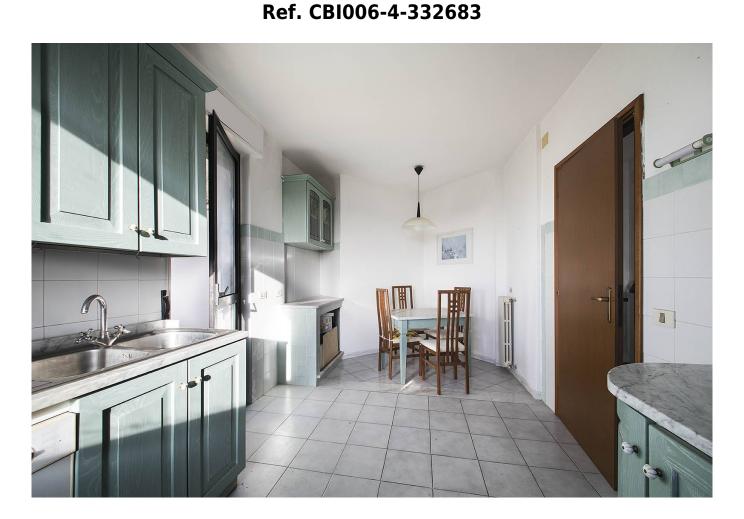

The apartment is located on the fifth floor of a building with a lift.

Built in 1990, the property is in good condition.

Spacious and bright, it offers a total surface area of 95 m2, divided into four rooms, including three bedrooms, two bathrooms, living room, kitchen and two balconies. The property includes a garage of approximately 18 m2.

## **Features**

| Property ID: CBI006-4-332683   | Contract: Sale                                   |
|--------------------------------|--------------------------------------------------|
| Categoria: Apartment           | Address: Via Porsenna                            |
| Zip Code: 1100                 | Municipality: Viterbo                            |
| Zona: Santa Barbara - Capretta | Total sqm: 95 sq.m.                              |
| Bedrooms: 3                    | Bathrooms: 2                                     |
| Rooms: 4                       | Internal condition: Good                         |
| Floor: 5                       | Total floors: 6                                  |
| Independent heating: Heating   | Lift: Yes                                        |
| Date of construction: 1990     | Current Status: Available after the deed of sale |
| Balconies: Present             | Kitchen: Regular Kitchen                         |
| Garage: for one car, 18 sq.m.  |                                                  |