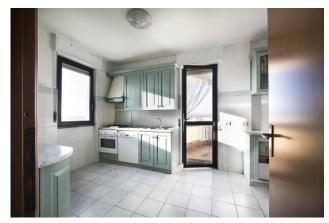

The apartment is located on the fifth floor of a building with a lift.

Built in 1990, the property is in good condition.

Spacious and bright, it offers a total surface area of 95 m2, divided into four rooms, including three bedrooms, two bathrooms, living room, kitchen and two balconies. The property includes a garage of approximately 18 m2.

## **Features**

| Property ID: CBI006-4-332683   | Contract: Sale                                   |
|--------------------------------|--------------------------------------------------|
| Categoria: Apartment           | Address: Via Porsenna                            |
| Zip Code: 1100                 | Municipality: Viterbo                            |
| Zona: Santa Barbara - Capretta | Total sqm: 95 sq.m.                              |
| Bedrooms: 3                    | Bathrooms: 2                                     |
| Rooms: 4                       | Internal condition: Good                         |
| Floor: 5                       | Total floors: 6                                  |
| Independent heating: Heating   | Lift: Yes                                        |
| Date of construction: 1990     | Current Status: Available after the deed of sale |
| Balconies: Present             | Kitchen: Regular Kitchen                         |
| Garage: for one car, 18 sq.m.  |                                                  |