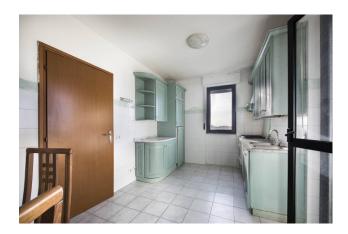

The apartment is located on the fifth floor of a building with a lift.

Built in 1990, the property is in good condition.

Spacious and bright, it offers a total surface area of 95 m2, divided into four rooms, including three bedrooms, two bathrooms, living room, kitchen and two balconies. The property includes a garage of approximately 18 m2.

## **Features**

| Property ID: CBI006-4-332683   | Contract: Sale                                   |
|--------------------------------|--------------------------------------------------|
| Categoria: Apartment           | Address: Via Porsenna                            |
| Zip Code: 1100                 | Municipality: Viterbo                            |
| Zona: Santa Barbara - Capretta | Total sqm: 95 sq.m.                              |
| Bedrooms: 3                    | Bathrooms: 2                                     |
| Rooms: 4                       | Internal condition: Good                         |
| Floor: 5                       | Total floors: 6                                  |
| Independent heating: Heating   | Lift: Yes                                        |
| Date of construction: 1990     | Current Status: Available after the deed of sale |
| Balconies: Present             | Kitchen: Regular Kitchen                         |
| Garage: for one car, 18 sq.m.  |                                                  |