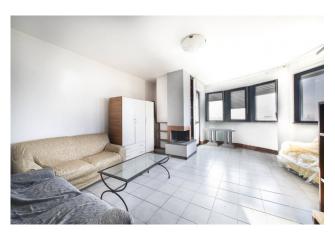

The apartment is located on the fifth floor of a building with a lift.

Built in 1990, the property is in good condition.

Spacious and bright, it offers a total surface area of 95 m2, divided into four rooms, including three bedrooms, two bathrooms, living room, kitchen and two balconies. The property includes a garage of approximately 18 m2.