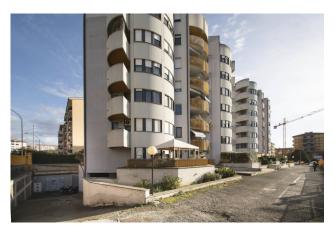

The apartment is located on the fifth floor of a building with a lift.

Built in 1990, the property is in good condition.

Spacious and bright, it offers a total surface area of 95 m2, divided into four rooms, including three bedrooms, two bathrooms, living room, kitchen and two balconies. The property includes a garage of approximately 18 m2.

## **Features**

| Property ID: CBI006-4-332683   | Contract: Sale                                   |
|--------------------------------|--------------------------------------------------|
| Categoria: Apartment           | Address: Via Porsenna                            |
| Zip Code: 1100                 | Municipality: Viterbo                            |
| Zona: Santa Barbara - Capretta | Total sqm: 95 sq.m.                              |
| Bedrooms: 3                    | Bathrooms: 2                                     |
| Rooms: 4                       | Internal condition: Good                         |
| Floor: 5                       | Total floors: 6                                  |
| Independent heating: Heating   | Lift: Yes                                        |
| Date of construction: 1990     | Current Status: Available after the deed of sale |
| Balconies: Present             | Kitchen: Regular Kitchen                         |
| Garage: for one car, 18 sq.m.  |                                                  |