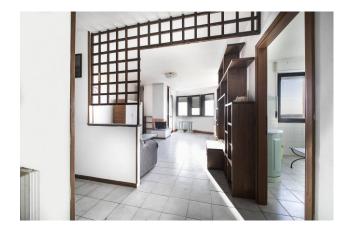

The apartment is located on the fifth floor of a building with a lift.

Built in 1990, the property is in good condition.

Spacious and bright, it offers a total surface area of 95 m2, divided into four rooms, including three bedrooms, two bathrooms, living room, kitchen and two balconies. The property includes a garage of approximately 18 m2.