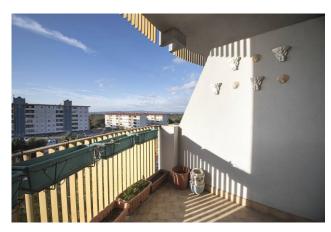

The apartment is located on the fifth floor of a building with a lift.

Built in 1990, the property is in good condition.

Spacious and bright, it offers a total surface area of 95 m2, divided into four rooms, including three bedrooms, two bathrooms, living room, kitchen and two balconies. The property includes a garage of approximately 18 m2.

Thanks to its strategic position, the apartment offers an excellent opportunity for those looking for a spacious and comfortable home, in a quiet area well served by public transport and the main services.