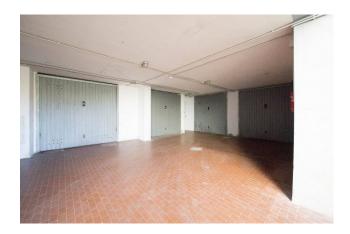

The apartment is located on the fifth floor of a building with a lift.

Built in 1990, the property is in good condition.

Spacious and bright, it offers a total surface area of 95 m2, divided into four rooms, including three bedrooms, two bathrooms, living room, kitchen and two balconies. The property includes a garage of approximately 18 m2.

## **Features**

| Property ID: CBI006-4-332683   | Contract: Sale                                   |
|--------------------------------|--------------------------------------------------|
| Categoria: Apartment           | Address: Via Porsenna                            |
| Zip Code: 1100                 | Municipality: Viterbo                            |
| Zona: Santa Barbara - Capretta | Total sqm: 95 sq.m.                              |
| Bedrooms: 3                    | Bathrooms: 2                                     |
| Rooms: 4                       | Internal condition: Good                         |
| Floor: 5                       | Total floors: 6                                  |
| Independent heating: Heating   | Lift: Yes                                        |
| Date of construction: 1990     | Current Status: Available after the deed of sale |
| Balconies: Present             | Kitchen: Regular Kitchen                         |
| Garage: for one car, 18 sq.m.  |                                                  |