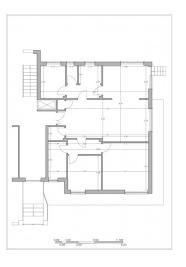

## 120 sq.m. | Bathrooms: 2 | Bedrooms: 2 | Rooms: 5

We are pleased to offer for sale a delightful apartment located on the ground floor in via Castelfranco Veneto in he Flaminio area. The property has 110 smq, generous 50 sqm garden and is composed of a large entrance hall, a spacious living room, two large bedrooms, a small bedroom, two bathrooms and a semi-livable kitchen.

The property, although in need of renovation, is ideally suited to being divided into two units, offering the flexibility to adapt the spaces according to individual preferences and needs.

To complete the real estate unit there is a comfortable 6 sqm cellar and a rotating condominium parking space.