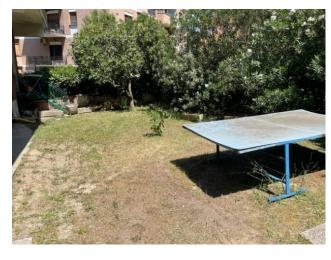

## 120 sq.m. | Bathrooms: 2 | Bedrooms: 2 | Rooms: 5

We are pleased to offer for sale a delightful apartment located on the ground floor in via Castelfranco Veneto in he Flaminio area. The property has 110 smq, generous 50 sqm garden and is composed of a large entrance hall, a spacious living room, two large bedrooms, a small bedroom, two bathrooms and a semi-livable kitchen.

The property, although in need of renovation, is ideally suited to being divided into two units, offering the flexibility to adapt the spaces according to individual preferences and needs.

To complete the real estate unit there is a comfortable 6 sqm cellar and a rotating condominium parking space.