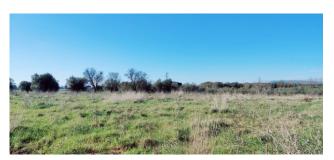

The property includes a 140 m2 shed, located a few meters from the farmhouse, an agricultural annex and a pigsty, measuring 22 m2 and 14 m2 respectively, and a particular Maremma oven.

Not only. The property also includes 14,000 m2 of land with approximately 55 olive trees in full production. Furthermore, depending on investment needs, it is also possible to purchase additional land, for a surface area of 7.5 hectares, with approximately 70 olive trees above.