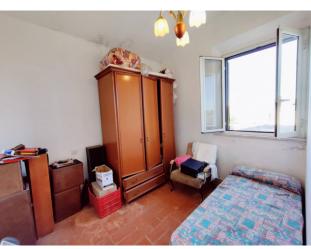

on the first floor we find the house which has a surface area of 80 m2 and consists of a kitchen, three bedrooms and a bathroom with window. The house is completed by a 30 m2 terrace from which you can admire the view in all its splendor. On the ground floor, however, there is a 110 m2 warehouse.