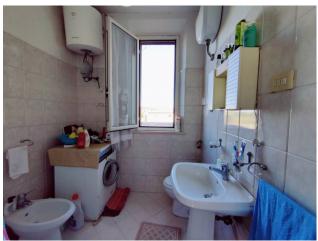

on the first floor we find the house which has a surface area of 80 m2 and consists of a kitchen, three bedrooms and a bathroom with window. The house is completed by a 30 m2 terrace from which you can admire the view in all its splendor. On the ground floor, however, there is a 110 m2 warehouse.