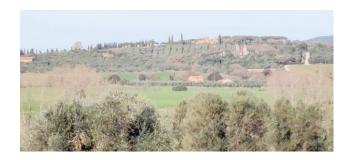

On the border with Tuscany, immersed in the typical Maremma countryside, don't miss a characteristic farmhouse of the Ex-Ente Maremma, with shed and agricultural outbuildings for a total surface area of approximately 396 m2 and 14,000 m2 of land with olive trees .

The property includes a 140 m2 shed, located a few meters from the farmhouse, an agricultural annex and a pigsty, measuring 22 m2 and 14 m2 respectively, and a particular Maremma oven.

Not only. The property also includes 14,000 m2 of land with approximately 55 olive trees in full production. Furthermore, depending on investment needs, it is also possible to purchase additional land, for a surface area of 7.5 hectares, with approximately 70 olive trees above.