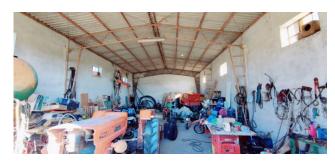

on the first floor we find the house which has a surface area of 80 m2 and consists of a kitchen, three bedrooms and a bathroom with window. The house is completed by a 30 m2 terrace from which you can admire the view in all its splendor. On the ground floor, however, there is a 110 m2 warehouse.