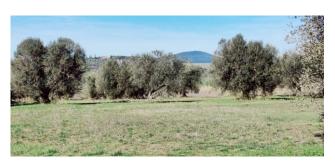

On the border with Tuscany, immersed in the typical Maremma countryside, don't miss a characteristic farmhouse of the Ex-Ente Maremma, with shed and agricultural outbuildings for a total surface area of approximately 396 m2 and 14,000 m2 of land with olive trees .

The property includes a 140 m2 shed, located a few meters from the farmhouse, an agricultural annex and a pigsty, measuring 22 m2 and 14 m2 respectively, and a particular Maremma oven.

Not only. The property also includes 14,000 m2 of land with approximately 55 olive trees in full production. Furthermore, depending on investment needs, it is also possible to purchase additional land, for a surface area of 7.5 hectares, with approximately 70 olive trees above.