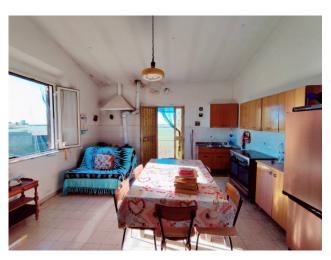

on the first floor we find the house which has a surface area of 80 m2 and consists of a kitchen, three bedrooms and a bathroom with window. The house is completed by a 30 m2 terrace from which you can admire the view in all its splendor. On the ground floor, however, there is a 110 m2 warehouse.