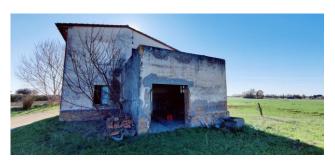

The farmhouse is spread over two levels and, as is typical of these entities, has the warehouse rooms on the ground floor while the house is located on the first floor, reachable by an external staircase.

The property includes a 140 m2 shed, located a few meters from the farmhouse, an agricultural annex and a pigsty, measuring 22 m2 and 14 m2 respectively, and a particular Maremma oven.

Not only. The property also includes 14,000 m2 of land with approximately 55 olive trees in full production. Furthermore, depending on investment needs, it is also possible to purchase additional land, for a surface area of 7.5 hectares, with approximately 70 olive trees above.