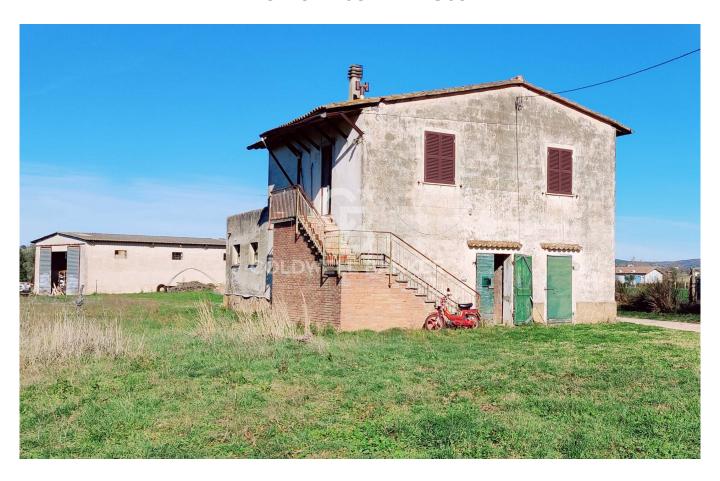

## Rustic/Farmhouse/Court for sale in Montalto di Castro Pescia Romana € 350.000

Ref. CBI105-1777-309

396 sq.m. | Bathrooms: 1 | Bedrooms: 3 | Rooms: 8

LAZIO - VITERBO - PESCIA ROMANA EX-ENTE MAREMMA FARMHOUSE WITH LAND AND OLIVE TREES

On the border with Tuscany, immersed in the typical Maremma countryside, don't miss a characteristic farmhouse of the Ex-Ente Maremma, with shed and agricultural outbuildings for a total surface area of approximately 396 m2 and 14,000 m2 of land with olive trees .

The farmhouse is spread over two levels and, as is typical of these entities, has the warehouse rooms on the ground floor while the house is located on the first floor, reachable by an external staircase.

on the first floor we find the house which has a surface area of 80 m2 and consists of a kitchen, three bedrooms and a bathroom with window. The house is completed by a 30 m2 terrace from which you can admire the view in all its splendor. On the ground floor, however, there is a 110 m2 warehouse.

The property includes a 140 m2 shed, located a few meters from the farmhouse, an agricultural annex and a pigsty, measuring 22 m2 and 14 m2 respectively, and a particular Maremma oven.

Not only. The property also includes 14,000 m2 of land with approximately 55 olive trees in full production. Furthermore, depending on investment needs, it is also possible to purchase additional land, for a surface area of 7.5 hectares, with approximately 70 olive trees above.