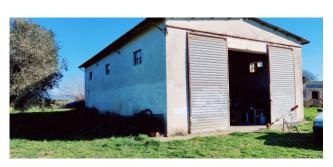

The property includes a 140 m2 shed, located a few meters from the farmhouse, an agricultural annex and a pigsty, measuring 22 m2 and 14 m2 respectively, and a particular Maremma oven.

Not only. The property also includes 14,000 m2 of land with approximately 55 olive trees in full production. Furthermore, depending on investment needs, it is also possible to purchase additional land, for a surface area of 7.5 hectares, with approximately 70 olive trees above.