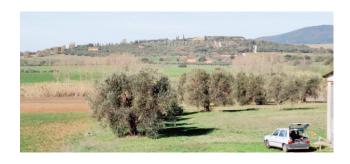

The property includes a 140 m2 shed, located a few meters from the farmhouse, an agricultural annex and a pigsty, measuring 22 m2 and 14 m2 respectively, and a particular Maremma oven.

Not only. The property also includes 14,000 m2 of land with approximately 55 olive trees in full production. Furthermore, depending on investment needs, it is also possible to purchase additional land, for a surface area of 7.5 hectares, with approximately 70 olive trees above.

The land is irrigated and the water used is drawn from the Gorello canal. The area in which the land is located is classified as a White Zone, therefore, there are no urban planning restrictions.

Don't miss this opportunity. You can savor rural life, enjoy the tranquility of the countryside and take advantage of its proximity to the Tuscan border and the most interesting tourist attractions, including Capalbio, the Tarot Garden and Monte Argentario.