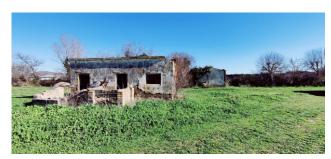

On the border with Tuscany, immersed in the typical Maremma countryside, don't miss a characteristic farmhouse of the Ex-Ente Maremma, with shed and agricultural outbuildings for a total surface area of approximately 396 m2 and 14,000 m2 of land with olive trees .

The farmhouse is spread over two levels and, as is typical of these entities, has the warehouse rooms on the ground floor while the house is located on the first floor, reachable by an external staircase.

on the first floor we find the house which has a surface area of 80 m2 and consists of a kitchen, three bedrooms and a bathroom with window. The house is completed by a 30 m2 terrace from which you can admire the view in all its splendor. On the ground floor, however, there is a 110 m2 warehouse.