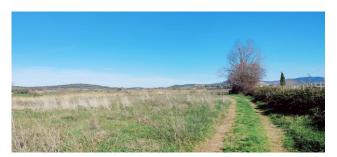

On the border with Tuscany, immersed in the typical Maremma countryside, don't miss a characteristic farmhouse of the Ex-Ente Maremma, with shed and agricultural outbuildings for a total surface area of approximately 396 m2 and 14,000 m2 of land with olive trees .

The land is irrigated and the water used is drawn from the Gorello canal. The area in which the land is located is classified as a White Zone, therefore, there are no urban planning restrictions.

Don't miss this opportunity. You can savor rural life, enjoy the tranquility of the countryside and take advantage of its proximity to the Tuscan border and the most interesting tourist attractions, including Capalbio, the Tarot Garden and Monte Argentario.