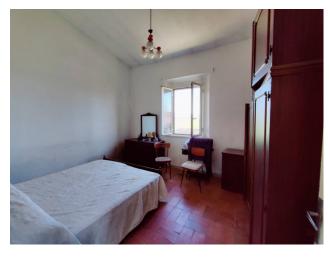

on the first floor we find the house which has a surface area of 80 m2 and consists of a kitchen, three bedrooms and a bathroom with window. The house is completed by a 30 m2 terrace from which you can admire the view in all its splendor. On the ground floor, however, there is a 110 m2 warehouse.