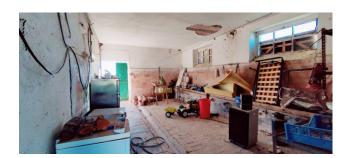

The farmhouse is spread over two levels and, as is typical of these entities, has the warehouse rooms on the ground floor while the house is located on the first floor, reachable by an external staircase.

on the first floor we find the house which has a surface area of 80 m2 and consists of a kitchen, three bedrooms and a bathroom with window. The house is completed by a 30 m2 terrace from which you can admire the view in all its splendor. On the ground floor, however, there is a 110 m2 warehouse.