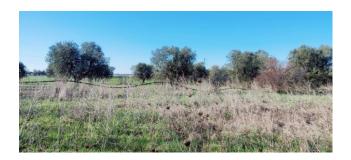

On the border with Tuscany, immersed in the typical Maremma countryside, don't miss a characteristic farmhouse of the Ex-Ente Maremma, with shed and agricultural outbuildings for a total surface area of approximately 396 m2 and 14,000 m2 of land with olive trees .

The property includes a 140 m2 shed, located a few meters from the farmhouse, an agricultural annex and a pigsty, measuring 22 m2 and 14 m2 respectively, and a particular Maremma oven.

Not only. The property also includes 14,000 m2 of land with approximately 55 olive trees in full production. Furthermore, depending on investment needs, it is also possible to purchase additional land, for a surface area of 7.5 hectares, with approximately 70 olive trees above.