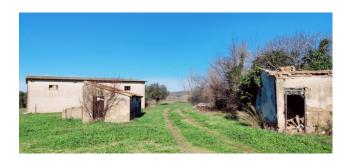

The property includes a 140 m2 shed, located a few meters from the farmhouse, an agricultural annex and a pigsty, measuring 22 m2 and 14 m2 respectively, and a particular Maremma oven.

Not only. The property also includes 14,000 m2 of land with approximately 55 olive trees in full production. Furthermore, depending on investment needs, it is also possible to purchase additional land, for a surface area of 7.5 hectares, with approximately 70 olive trees above.