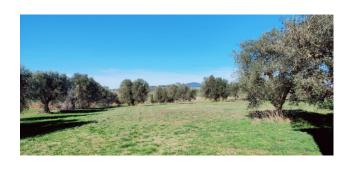

The property includes a 140 m2 shed, located a few meters from the farmhouse, an agricultural annex and a pigsty, measuring 22 m2 and 14 m2 respectively, and a particular Maremma oven.

Not only. The property also includes 14,000 m2 of land with approximately 55 olive trees in full production. Furthermore, depending on investment needs, it is also possible to purchase additional land, for a surface area of 7.5 hectares, with approximately 70 olive trees above.