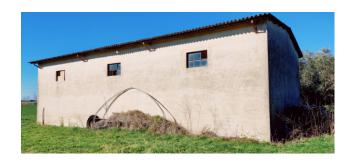

The farmhouse is spread over two levels and, as is typical of these entities, has the warehouse rooms on the ground floor while the house is located on the first floor, reachable by an external staircase.

on the first floor we find the house which has a surface area of 80 m2 and consists of a kitchen, three bedrooms and a bathroom with window. The house is completed by a 30 m2 terrace from which you can admire the view in all its splendor. On the ground floor, however, there is a 110 m2 warehouse.