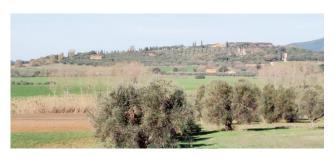

On the border with Tuscany, immersed in the typical Maremma countryside, don't miss a characteristic farmhouse of the Ex-Ente Maremma, with shed and agricultural outbuildings for a total surface area of approximately 396 m2 and 14,000 m2 of land with olive trees .

The property includes a 140 m2 shed, located a few meters from the farmhouse, an agricultural annex and a pigsty, measuring 22 m2 and 14 m2 respectively, and a particular Maremma oven.

Not only. The property also includes 14,000 m2 of land with approximately 55 olive trees in full production. Furthermore, depending on investment needs, it is also possible to purchase additional land, for a surface area of 7.5 hectares, with approximately 70 olive trees above.