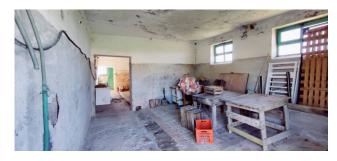

The farmhouse is spread over two levels and, as is typical of these entities, has the warehouse rooms on the ground floor while the house is located on the first floor, reachable by an external staircase.

on the first floor we find the house which has a surface area of 80 m2 and consists of a kitchen, three bedrooms and a bathroom with window. The house is completed by a 30 m2 terrace from which you can admire the view in all its splendor. On the ground floor, however, there is a 110 m2 warehouse.