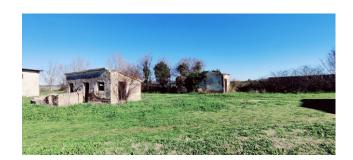

The property includes a 140 m2 shed, located a few meters from the farmhouse, an agricultural annex and a pigsty, measuring 22 m2 and 14 m2 respectively, and a particular Maremma oven.

Not only. The property also includes 14,000 m2 of land with approximately 55 olive trees in full production. Furthermore, depending on investment needs, it is also possible to purchase additional land, for a surface area of 7.5 hectares, with approximately 70 olive trees above.