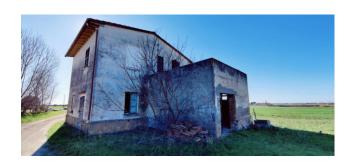

The farmhouse is spread over two levels and, as is typical of these entities, has the warehouse rooms on the ground floor while the house is located on the first floor, reachable by an external staircase.

on the first floor we find the house which has a surface area of 80 m2 and consists of a kitchen, three bedrooms and a bathroom with window. The house is completed by a 30 m2 terrace from which you can admire the view in all its splendor. On the ground floor, however, there is a 110 m2 warehouse.