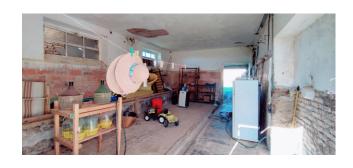

The farmhouse is spread over two levels and, as is typical of these entities, has the warehouse rooms on the ground floor while the house is located on the first floor, reachable by an external staircase.

on the first floor we find the house which has a surface area of 80 m2 and consists of a kitchen, three bedrooms and a bathroom with window. The house is completed by a 30 m2 terrace from which you can admire the view in all its splendor. On the ground floor, however, there is a 110 m2 warehouse.