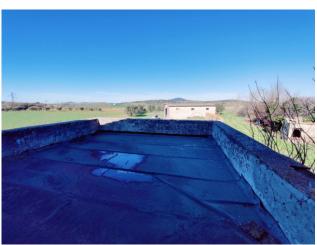

on the first floor we find the house which has a surface area of 80 m2 and consists of a kitchen, three bedrooms and a bathroom with window. The house is completed by a 30 m2 terrace from which you can admire the view in all its splendor. On the ground floor, however, there is a 110 m2 warehouse.