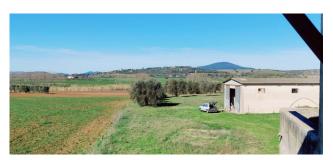

The property includes a 140 m2 shed, located a few meters from the farmhouse, an agricultural annex and a pigsty, measuring 22 m2 and 14 m2 respectively, and a particular Maremma oven.

Not only. The property also includes 14,000 m2 of land with approximately 55 olive trees in full production. Furthermore, depending on investment needs, it is also possible to purchase additional land, for a surface area of 7.5 hectares, with approximately 70 olive trees above.