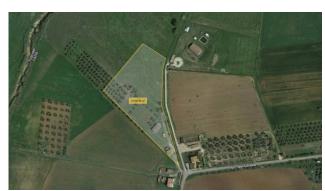

The land is irrigated and the water used is drawn from the Gorello canal. The area in which the land is located is classified as a White Zone, therefore, there are no urban planning restrictions.

Don't miss this opportunity. You can savor rural life, enjoy the tranquility of the countryside and take advantage of its proximity to the Tuscan border and the most interesting tourist attractions, including Capalbio, the Tarot Garden and Monte Argentario.