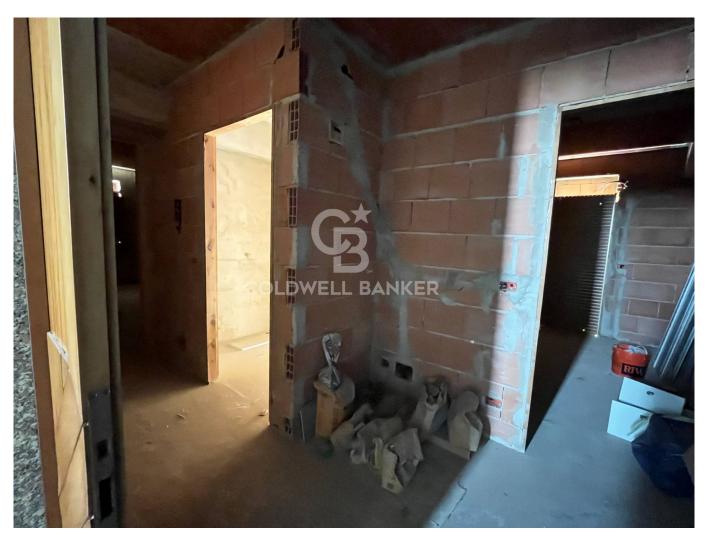

## 172 sq.m. | Bathrooms: 3 | Bedrooms: 6 | Rooms: 7

We offer for sale a bright apartment of approximately 170 m2 in its raw state, to be finished, located on the second and last floor of a building consisting of only three residential units.

The apartment consists of a large living room, kitchen, kitchenette, four bedrooms, study, bathroom, two bathrooms, two balconies. The triple exposure of the apartment guarantees constant brightness throughout the day.

## **Features**

| Property ID: CBI163-2403-5118                    | Contract: Sale               |
|--------------------------------------------------|------------------------------|
| Categoria: Apartment                             | Address: via biagio bini, 15 |
| Municipality: Comiso                             | Total sqm: 172 sq.m.         |
| Bedrooms: 6                                      | Bathrooms: 3                 |
| Rooms: 7                                         | Internal condition: Rustic   |
| Floor: 2                                         | Total floors: 3              |
| Current Status: Available after the deed of sale | Balconies: Present           |
| Terrace: Present                                 | Kitchen: Regular Kitchen     |
| Garage: for two cars                             |                              |