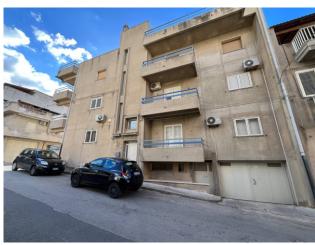

## Apartment for sale in Comiso € 65.000 Ref. CBI163-2403-5118

## 172 sq.m. | Bathrooms: 3 | Bedrooms: 6 | Rooms: 7

We offer for sale a bright apartment of approximately 170 m2 in its raw state, to be finished, located on the second and last floor of a building consisting of only three residential units.

## **Features**

| Property ID: CBI163-2403-5118                    | Contract: Sale               |
|--------------------------------------------------|------------------------------|
| Categoria: Apartment                             | Address: via biagio bini, 15 |
| Municipality: Comiso                             | Total sqm: 172 sq.m.         |
| Bedrooms: 6                                      | Bathrooms: 3                 |
| Rooms: 7                                         | Internal condition: Rustic   |
| Floor: 2                                         | Total floors: 3              |
| Current Status: Available after the deed of sale | Balconies: Present           |
| Terrace: Present                                 | Kitchen: Regular Kitchen     |
| Garage: for two cars                             |                              |