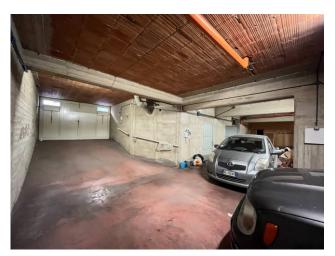

A portion of the condominium terrace with a storage room under the roof is part of the sale.

Furthermore, in the large condominium garage there is approximately 40 m2 of space as assigned parking space.

## **Features**

| Property ID: CBI163-2403-5118                    | Contract: Sale               |
|--------------------------------------------------|------------------------------|
| Categoria: Apartment                             | Address: via biagio bini, 15 |
| Municipality: Comiso                             | Total sqm: 172 sq.m.         |
| Bedrooms: 6                                      | Bathrooms: 3                 |
| Rooms: 7                                         | Internal condition: Rustic   |
| Floor: 2                                         | Total floors: 3              |
| Current Status: Available after the deed of sale | Balconies: Present           |
| Terrace: Present                                 | Kitchen: Regular Kitchen     |
| Garage: for two cars                             |                              |