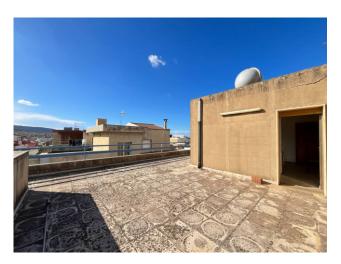

A portion of the condominium terrace with a storage room under the roof is part of the sale.

Furthermore, in the large condominium garage there is approximately 40 m2 of space as assigned parking space.