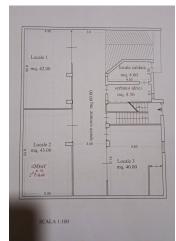

## 172 sq.m. | Bathrooms: 3 | Bedrooms: 6 | Rooms: 7

We offer for sale a bright apartment of approximately 170 m2 in its raw state, to be finished, located on the second and last floor of a building consisting of only three residential units.

The apartment consists of a large living room, kitchen, kitchenette, four bedrooms, study, bathroom, two bathrooms, two balconies. The triple exposure of the apartment guarantees constant brightness throughout the day.

## **Features**

| Property ID: CBI163-2403-5118                    | Contract: Sale               |
|--------------------------------------------------|------------------------------|
| Categoria: Apartment                             | Address: via biagio bini, 15 |
| Municipality: Comiso                             | Total sqm: 172 sq.m.         |
| Bedrooms: 6                                      | Bathrooms: 3                 |
| Rooms: 7                                         | Internal condition: Rustic   |
| Floor: 2                                         | Total floors: 3              |
| Current Status: Available after the deed of sale | Balconies: Present           |
| Terrace: Present                                 | Kitchen: Regular Kitchen     |
| Garage: for two cars                             |                              |