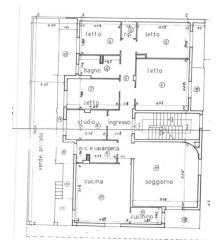

## 172 sq.m. | Bathrooms: 2 | Bedrooms: 4 | Rooms: 7

We offer for sale a bright apartment, immediately habitable, located on the mezzanine floor of a building consisting of three residential units.

The apartment consists of a large living room, kitchen, kitchenette, four bedrooms, study, bathroom, two bathrooms, three balconies and a veranda of over 40 m2.

The triple exposure of the apartment guarantees constant brightness throughout the day.

The location of the property adds value to this property as it allows you to quickly reach the city center and at the same time quickly move to other locations.