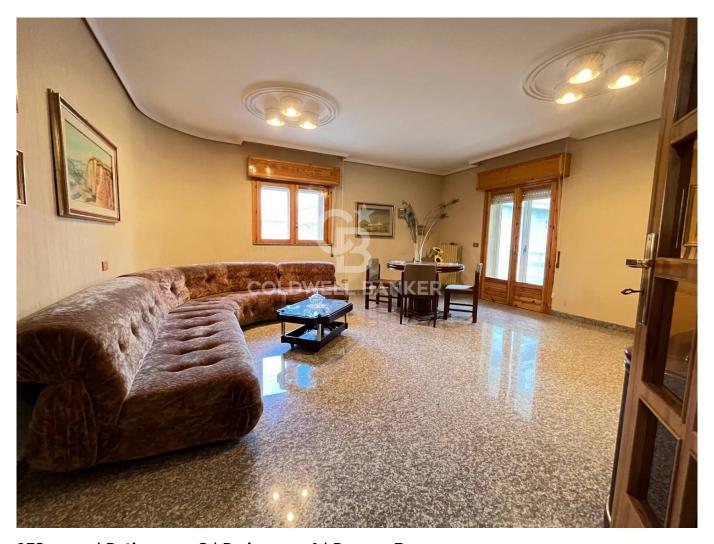

## 172 sq.m. | Bathrooms: 2 | Bedrooms: 4 | Rooms: 7

We offer for sale a bright apartment, immediately habitable, located on the mezzanine floor of a building consisting of three residential units.

The apartment consists of a large living room, kitchen, kitchenette, four bedrooms, study, bathroom, two bathrooms, three balconies and a veranda of over 40 m2.

The triple exposure of the apartment guarantees constant brightness throughout the day.

The location of the property adds value to this property as it allows you to quickly reach the city center and at the same time quickly move to other locations.