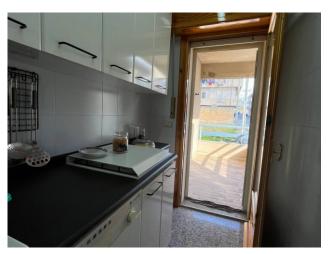

## 172 sq.m. | Bathrooms: 2 | Bedrooms: 4 | Rooms: 7

We offer for sale a bright apartment, immediately habitable, located on the mezzanine floor of a building consisting of three residential units.

The apartment consists of a large living room, kitchen, kitchenette, four bedrooms, study, bathroom, two bathrooms, three balconies and a veranda of over 40 m2.

### **Features**

| Property ID: CBI163-2403-5117        | Contract: Sale                                   |
|--------------------------------------|--------------------------------------------------|
| Categoria: Apartment                 | Address: via bini biagio, 15                     |
| Municipality: Comiso                 | Total sqm: 172 sq.m.                             |
| Bedrooms: 4                          | Bathrooms: 2                                     |
| Rooms: 7                             | Internal condition: Good                         |
| Floor: 1                             | Total floors: 3                                  |
| Independent heating: Central Heating | Current Status: Available after the deed of sale |
| Balconies: Present, 27 sq.m.         | Kitchen: Regular Kitchen                         |
| Garage: Shed, 40 sq.m.               |                                                  |