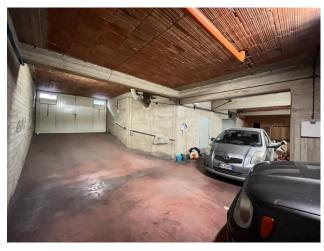

The area offers all basic necessities such as supermarkets, bars, shops, schools, pharmacies.

The sale includes a space of approximately 40~m2 as an assigned parking space resulting from the subdivision of the large condominium garage and finally a storage room under the roof.

### **Features**

| Property ID: CBI163-2403-5117        | Contract: Sale                                   |
|--------------------------------------|--------------------------------------------------|
| Categoria: Apartment                 | Address: via bini biagio, 15                     |
| Municipality: Comiso                 | Total sqm: 172 sq.m.                             |
| Bedrooms: 4                          | Bathrooms: 2                                     |
| Rooms: 7                             | Internal condition: Good                         |
| Floor: 1                             | Total floors: 3                                  |
| Independent heating: Central Heating | Current Status: Available after the deed of sale |
| Balconies: Present, 27 sq.m.         | Kitchen: Regular Kitchen                         |
| Garage: Shed, 40 sq.m.               |                                                  |