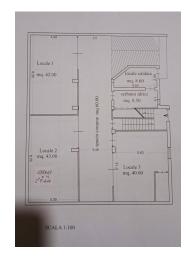

The area offers all basic necessities such as supermarkets, bars, shops, schools, pharmacies.

The sale includes a space of approximately 40~m2 as an assigned parking space resulting from the subdivision of the large condominium garage and finally a storage room under the roof.