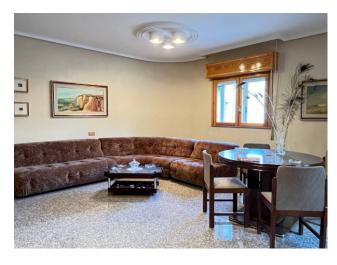

## 172 sq.m. | Bathrooms: 2 | Bedrooms: 4 | Rooms: 7

We offer for sale a bright apartment, immediately habitable, located on the mezzanine floor of a building consisting of three residential units.

The apartment consists of a large living room, kitchen, kitchenette, four bedrooms, study, bathroom, two bathrooms, three balconies and a veranda of over 40 m2.

The triple exposure of the apartment guarantees constant brightness throughout the day.

The location of the property adds value to this property as it allows you to quickly reach the city center and at the same time quickly move to other locations.