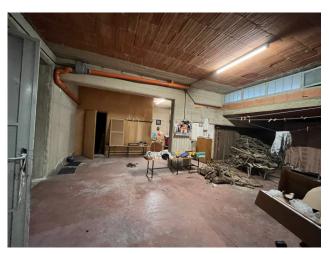

The area offers all basic necessities such as supermarkets, bars, shops, schools, pharmacies.

The sale includes a space of approximately 40~m2 as an assigned parking space resulting from the subdivision of the large condominium garage and finally a storage room under the roof.