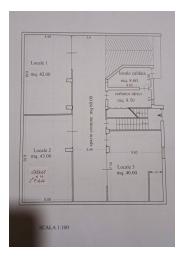

## 172 sq.m. | Bathrooms: 2 | Bedrooms: 4 | Rooms: 7

We offer for sale a bright apartment, immediately habitable, located on the first floor of a building consisting of three residential units. The apartment consists of a large living room, kitchen, kitchenette, four bedrooms, study, bathroom, two bathrooms, and balconies. The triple exposure of the apartment guarantees constant brightness throughout the day.

The sale includes a space of approximately 40 m2 as an assigned parking space resulting from the subdivision of the large condominium garage and finally a storage room under the roof.

Possibility to purchase the entire building.

## Features

| Property ID: CBI163-2403-5116        | Contract: Sale                                   |
|--------------------------------------|--------------------------------------------------|
| Categoria: Apartment                 | Address: via biagio bini, 15                     |
| Municipality: Comiso                 | Total sqm: 172 sq.m.                             |
| Bedrooms: 4                          | Bathrooms: 2                                     |
| Rooms: 7                             | Internal condition: Good                         |
| Floor: Mezzanine                     | Total floors: 3                                  |
| Independent heating: Central Heating | Current Status: Available after the deed of sale |
| Balconies: Present, 30 sq.m.         | Garden: Private                                  |
| Kitchen: Regular Kitchen             | Garage: Shed, 40 sq.m.                           |
|                                      |                                                  |