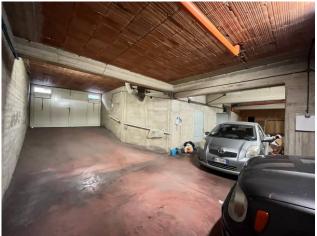

The sale includes a space of approximately 40 m2 as an assigned parking space resulting from the subdivision of the large condominium garage and finally a storage room under the roof.

Possibility to purchase the entire building.

## Features

| Property ID: CBI163-2403-5116        | Contract: Sale                                   |
|--------------------------------------|--------------------------------------------------|
| Categoria: Apartment                 | Address: via biagio bini, 15                     |
| Municipality: Comiso                 | Total sqm: 172 sq.m.                             |
| Bedrooms: 4                          | Bathrooms: 2                                     |
| Rooms: 7                             | Internal condition: Good                         |
| Floor: Mezzanine                     | Total floors: 3                                  |
| Independent heating: Central Heating | Current Status: Available after the deed of sale |
| Balconies: Present, 30 sq.m.         | Garden: Private                                  |
| Kitchen: Regular Kitchen             | Garage: Shed, 40 sq.m.                           |
|                                      |                                                  |