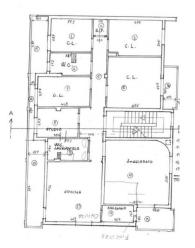

## 172 sq.m. | Bathrooms: 2 | Bedrooms: 4 | Rooms: 7

We offer for sale a bright apartment, immediately habitable, located on the first floor of a building consisting of three residential units. The apartment consists of a large living room, kitchen, kitchenette, four bedrooms, study, bathroom, two bathrooms, and balconies. The triple exposure of the apartment guarantees constant brightness throughout the day.

The sale includes a space of approximately 40 m2 as an assigned parking space resulting from the subdivision of the large condominium garage and finally a storage room under the roof.

Possibility to purchase the entire building.

## Features

| Property ID: CBI163-2403-5116        | Contract: Sale                                   |
|--------------------------------------|--------------------------------------------------|
| Categoria: Apartment                 | Address: via biagio bini, 15                     |
| Municipality: Comiso                 | Total sqm: 172 sq.m.                             |
| Bedrooms: 4                          | Bathrooms: 2                                     |
| Rooms: 7                             | Internal condition: Good                         |
| Floor: Mezzanine                     | Total floors: 3                                  |
| Independent heating: Central Heating | Current Status: Available after the deed of sale |
| Balconies: Present, 30 sq.m.         | Garden: Private                                  |
| Kitchen: Regular Kitchen             | Garage: Shed, 40 sq.m.                           |
|                                      |                                                  |