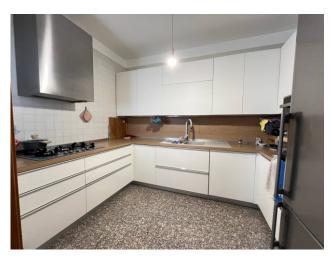

## 172 sq.m. | Bathrooms: 2 | Bedrooms: 4 | Rooms: 7

We offer for sale a bright apartment, immediately habitable, located on the first floor of a building consisting of three residential units. The apartment consists of a large living room, kitchen, kitchenette, four bedrooms, study, bathroom, two bathrooms, and balconies. The triple exposure of the apartment guarantees constant brightness throughout the day.

## Features

| Property ID: CBI163-2403-5116        | Contract: Sale                                   |
|--------------------------------------|--------------------------------------------------|
| Categoria: Apartment                 | Address: via biagio bini, 15                     |
| Municipality: Comiso                 | Total sqm: 172 sq.m.                             |
| Bedrooms: 4                          | Bathrooms: 2                                     |
| Rooms: 7                             | Internal condition: Good                         |
| Floor: Mezzanine                     | Total floors: 3                                  |
| Independent heating: Central Heating | Current Status: Available after the deed of sale |
| Balconies: Present, 30 sq.m.         | Garden: Private                                  |
| Kitchen: Regular Kitchen             | Garage: Shed, 40 sq.m.                           |
|                                      |                                                  |