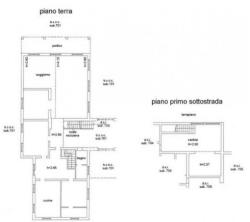

Municipality: Barzana                            |
|----------------------------------|--------------------------------------------------|
| Total sqm: 550 sq.m.             | Bedrooms: 5                                      |
| Bathrooms: 5                     | Rooms: 10                                        |
| Internal condition: Good         | Floor: Multi-Storey                              |
| Total floors: 3                  | Independent heating: Heating                     |
| Parking space: Carport           | Current Status: Available after the deed of sale |
| Garden: Private                  | Kitchen: Regular Kitchen                         |
| Garage: for three cars, 50 sq.m. |                                                  |

















































## piano primo sottostrada h=2.50



## piano primo sottostrada