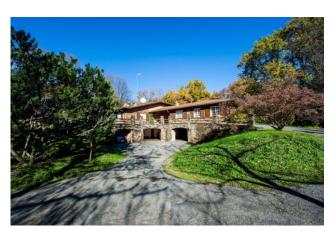

# 550 sq.m. | Bathrooms: 5 | Bedrooms: 5 | Rooms: 10

Barzana (BG) - Overlooking one of the most beautiful and important golf courses in Italy, the Albenza, we offer for sale an important villa surrounded by greenery, an oasis of peace a quarter of an hour from Bergamo, close to the main outlets motorways that make it easily reachable from the Milanese airports and an hour's drive from Milan. The property is 450 m2 in addition to 2000 m2 of private garden and develops mostly on the ground floor where we find a large entrance hall, a double living room overlooking the golf course, a guest bathroom, a kitchen, a double bedroom with large walk-in closet and en suite bathroom, two further bedrooms and a bathroom at their service. Upstairs there is access to another large bedroom with bathroom.

The property is complete with garage and covered parking spaces.