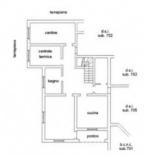

In the basement there is a large tavern and the service area. Outside you can enjoy a splendid veranda overlooking the golf course. The villa can be sold fully or partially furnished according to the buyer's needs.

## piano primo sottostrada h=2.50