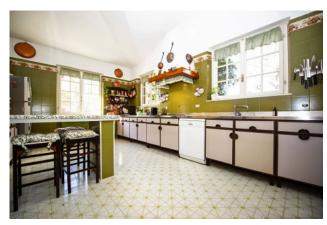

# 550 sq.m. | Bathrooms: 5 | Bedrooms: 5 | Rooms: 10

Barzana (BG) - Overlooking one of the most beautiful and important golf courses in Italy, the Albenza, we offer for sale an important villa surrounded by greenery, an oasis of peace a quarter of an hour from Bergamo, close to the main outlets motorways that make it easily reachable from the Milanese airports and an hour's drive from Milan. The property is 450 m2 in addition to 2000 m2 of private garden and develops mostly on the ground floor where we find a large entrance hall, a double living room overlooking the golf course, a guest bathroom, a kitchen, a double bedroom with large walk-in closet and en suite bathroom, two further bedrooms and a bathroom at their service. Upstairs there is access to another large bedroom with bathroom.

### **Features**

Property ID: CBI081-751-1273 Contract: Sale

| Categoria: Villa                 | Municipality: Barzana                            |
|----------------------------------|--------------------------------------------------|
| Total sqm: 550 sq.m.             | Bedrooms: 5                                      |
| Bathrooms: 5                     | Rooms: 10                                        |
| Internal condition: Good         | Floor: Multi-Storey                              |
| Total floors: 3                  | Independent heating: Heating                     |
| Parking space: Carport           | Current Status: Available after the deed of sale |
| Garden: Private                  | Kitchen: Regular Kitchen                         |
| Garage: for three cars, 50 sq.m. |                                                  |