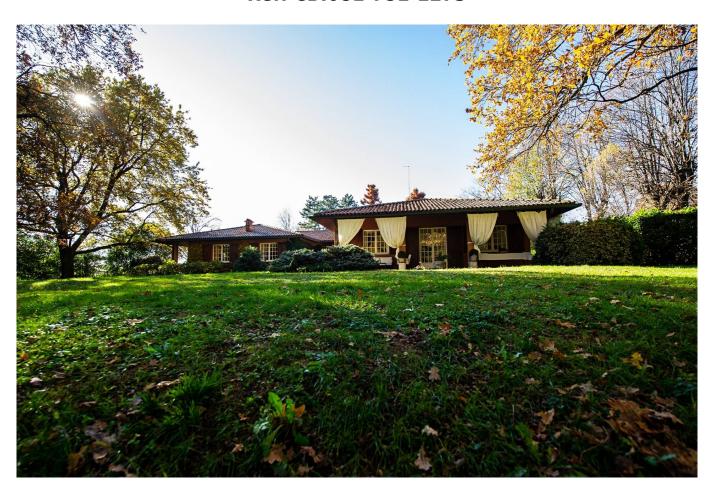

# Villa for sale in Barzana Price on Application Ref. CBI081-751-1273

# 550 sq.m. | Bathrooms: 5 | Bedrooms: 5 | Rooms: 10

Barzana (BG) - Overlooking one of the most beautiful and important golf courses in Italy, the Albenza, we offer for sale an important villa surrounded by greenery, an oasis of peace a quarter of an hour from Bergamo, close to the main outlets motorways that make it easily reachable from the Milanese airports and an hour's drive from Milan. The property is 450 m2 in addition to 2000 m2 of private garden and develops mostly on the ground floor where we find a large entrance hall, a double living room overlooking the golf course, a guest bathroom, a kitchen, a double bedroom with large walk-in closet and en suite bathroom, two further bedrooms and a bathroom at their service. Upstairs there is access to another large bedroom with bathroom.

In the basement there is a large tavern and the service area. Outside you can enjoy a splendid veranda overlooking the golf course. The villa can be sold fully or partially furnished according to the buyer's needs.

The property is complete with garage and covered parking spaces.