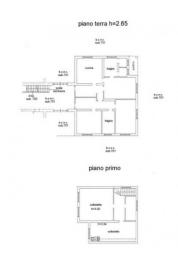

# 550 sq.m. | Bathrooms: 5 | Bedrooms: 5 | Rooms: 10

Barzana (BG) - Overlooking one of the most beautiful and important golf courses in Italy, the Albenza, we offer for sale an important villa surrounded by greenery, an oasis of peace a quarter of an hour from Bergamo, close to the main outlets motorways that make it easily reachable from the Milanese airports and an hour's drive from Milan. The property is 450 m2 in addition to 2000 m2 of private garden and develops mostly on the ground floor where we find a large entrance hall, a double living room overlooking the golf course, a guest bathroom, a kitchen, a double bedroom with large walk-in closet and en suite bathroom, two further bedrooms and a bathroom at their service. Upstairs there is access to another large bedroom with bathroom.

In the basement there is a large tavern and the service area. Outside you can enjoy a splendid veranda overlooking the golf course. The villa can be sold fully or partially furnished according to the buyer's needs.

The property is complete with garage and covered parking spaces.