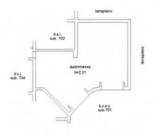

-----------------|--------------------------------------------------|
| Total sqm: 550 sq.m.             | Bedrooms: 5                                      |
| Bathrooms: 5                     | Rooms: 10                                        |
| Internal condition: Good         | Floor: Multi-Storey                              |
| Total floors: 3                  | Independent heating: Heating                     |
| Parking space: Carport           | Current Status: Available after the deed of sale |
| Garden: Private                  | Kitchen: Regular Kitchen                         |
| Garage: for three cars, 50 sq.m. |                                                  |

















































## piano primo sottostrada h=2.50



## piano primo sottostrada