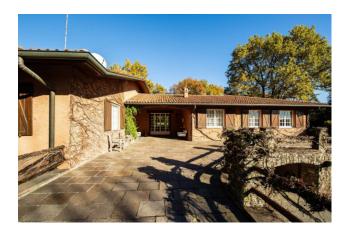

# 550 sq.m. | Bathrooms: 5 | Bedrooms: 5 | Rooms: 10

Barzana (BG) - Overlooking one of the most beautiful and important golf courses in Italy, the Albenza, we offer for sale an important villa surrounded by greenery, an oasis of peace a quarter of an hour from Bergamo, close to the main outlets motorways that make it easily reachable from the Milanese airports and an hour's drive from Milan. The property is 450 m2 in addition to 2000 m2 of private garden and develops mostly on the ground floor where we find a large entrance hall, a double living room overlooking the golf course, a guest bathroom, a kitchen, a double bedroom with large walk-in closet and en suite bathroom, two further bedrooms and a bathroom at their service. Upstairs there is access to another large bedroom with bathroom.

In the basement there is a large tavern and the service area. Outside you can enjoy a splendid veranda overlooking the golf course. The villa can be sold fully or partially furnished according to the buyer's needs.

The property is complete with garage and covered parking spaces.