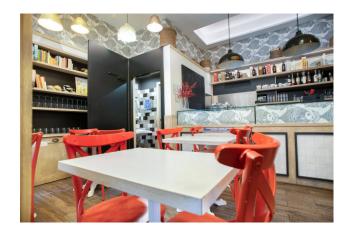

## 97 sq.m. | Bathrooms: 2 | Rooms: 4

A few steps from Viale di Trastevere - renovated restaurant for sale. This street level space is located within a landmark building, on a sidewalk that is busy also during business hours. The property approx. 80 square meters offers 25 indoor table tops, plus 30 more outdoor table tops sheltered by an elegant gazebo structure. On the main floor of the space is the indoor dining hall, bathroom and kitchen with new flue pipe; in the basement there is an office space, staff locker room and bathroom, storage area and walk-in refridgerator. Currently leased with an excellent profit margin, the space would be ideal for coffee shop and express lunch service as it is already equipped with a profession hot table vetrine. Air conditioning and independent heating system.

### **Features**

Property ID: CBI100-2564-290164 Contract: Sale

| Categoria: Commercial Property | Address: Viale di Trastevere, 80 |
|--------------------------------|----------------------------------|
| Zip Code: 153                  | Municipality: Roma               |
| Zona: Trastevere               | Total sqm: 97 sq.m.              |
| Bathrooms: 2                   | Rooms: 4                         |
| Internal condition: Restored   | Number of shop windows: 3        |