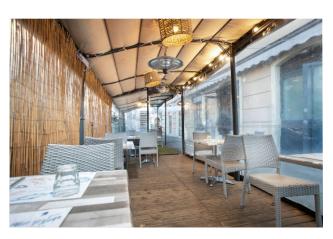

## 97 sq.m. | Bathrooms: 2 | Rooms: 4

A few steps from Viale di Trastevere - renovated restaurant for sale. This street level space is located within a landmark building, on a sidewalk that is busy also during business hours. The property approx. 80 square meters offers 25 indoor table tops, plus 30 more outdoor table tops sheltered by an elegant gazebo structure. On the main floor of the space is the indoor dining hall, bathroom and kitchen with new flue pipe; in the basement there is an office space, staff locker room and bathroom, storage area and walk-in refridgerator. Currently leased with an excellent profit margin, the space would be ideal for coffee shop and express lunch service as it is already equipped with a profession hot table vetrine. Air conditioning and independent heating system.