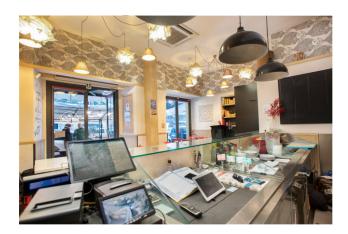

## 97 sq.m. | Bathrooms: 2 | Rooms: 4

A few steps from Viale di Trastevere - renovated restaurant for sale. This street level space is located within a landmark building, on a sidewalk that is busy also during business hours. The property approx. 80 square meters offers 25 indoor table tops, plus 30 more outdoor table tops sheltered by an elegant gazebo structure. On the main floor of the space is the indoor dining hall, bathroom and kitchen with new flue pipe; in the basement there is an office space, staff locker room and bathroom, storage area and walk-in refridgerator. Currently leased with an excellent profit margin, the space would be ideal for coffee shop and express lunch service as it is already equipped with a profession hot table vetrine. Air conditioning and independent heating system.