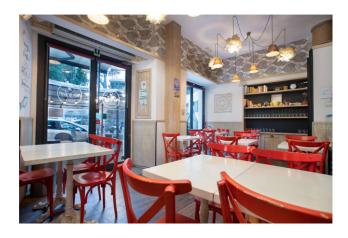

## 97 sq.m. | Bathrooms: 2 | Rooms: 4

A few steps from Viale di Trastevere - renovated restaurant for sale. This street level space is located within a landmark building, on a sidewalk that is busy also during business hours. The property approx. 80 square meters offers 25 indoor table tops, plus 30 more outdoor table tops sheltered by an elegant gazebo structure. On the main floor of the space is the indoor dining hall, bathroom and kitchen with new flue pipe; in the basement there is an office space, staff locker room and bathroom, storage area and walk-in refridgerator. Currently leased with an excellent profit margin, the space would be ideal for coffee shop and express lunch service as it is already equipped with a profession hot table vetrine. Air conditioning and independent heating system.