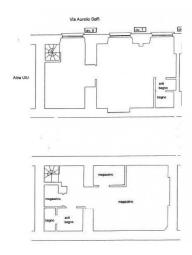

## 97 sq.m. | Bathrooms: 2 | Rooms: 4

A few steps from Viale di Trastevere - renovated restaurant for sale. This street level space is located within a landmark building, on a sidewalk that is busy also during business hours. The property approx. 80 square meters offers 25 indoor table tops, plus 30 more outdoor table tops sheltered by an elegant gazebo structure. On the main floor of the space is the indoor dining hall, bathroom and kitchen with new flue pipe; in the basement there is an office space, staff locker room and bathroom, storage area and walk-in refridgerator. Currently leased with an excellent profit margin, the space would be ideal for coffee shop and express lunch service as it is already equipped with a profession hot table vetrine. Air conditioning and independent heating system.

### **Features**

Property ID: CBI100-2564-290164 Contract: Sale

| Categoria: Commercial Property | Address: Viale di Trastevere, 80 |
|--------------------------------|----------------------------------|
| Zip Code: 153                  | Municipality: Roma               |
| Zona: Trastevere               | Total sqm: 97 sq.m.              |
| Bathrooms: 2                   | Rooms: 4                         |
| Internal condition: Restored   | Number of shop windows: 3        |