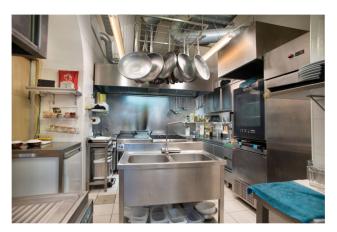

## 97 sq.m. | Bathrooms: 2 | Rooms: 4

A few steps from Viale di Trastevere - renovated restaurant for sale. This street level space is located within a landmark building, on a sidewalk that is busy also during business hours. The property approx. 80 square meters offers 25 indoor table tops, plus 30 more outdoor table tops sheltered by an elegant gazebo structure. On the main floor of the space is the indoor dining hall, bathroom and kitchen with new flue pipe; in the basement there is an office space, staff locker room and bathroom, storage area and walk-in refridgerator. Currently leased with an excellent profit margin, the space would be ideal for coffee shop and express lunch service as it is already equipped with a profession hot table vetrine. Air conditioning and independent heating system.