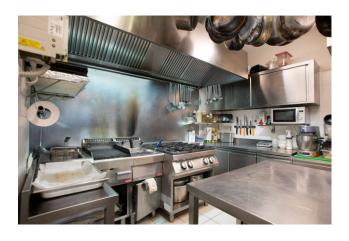

## 97 sq.m. | Bathrooms: 2 | Rooms: 4

A few steps from Viale di Trastevere - renovated restaurant for sale. This street level space is located within a landmark building, on a sidewalk that is busy also during business hours. The property approx. 80 square meters offers 25 indoor table tops, plus 30 more outdoor table tops sheltered by an elegant gazebo structure. On the main floor of the space is the indoor dining hall, bathroom and kitchen with new flue pipe; in the basement there is an office space, staff locker room and bathroom, storage area and walk-in refridgerator. Currently leased with an excellent profit margin, the space would be ideal for coffee shop and express lunch service as it is already equipped with a profession hot table vetrine. Air conditioning and independent heating system.