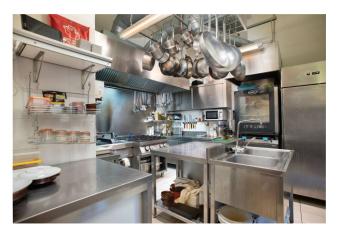

## 97 sq.m. | Bathrooms: 2 | Rooms: 4

A few steps from Viale di Trastevere - renovated restaurant for sale. This street level space is located within a landmark building, on a sidewalk that is busy also during business hours. The property approx. 80 square meters offers 25 indoor table tops, plus 30 more outdoor table tops sheltered by an elegant gazebo structure. On the main floor of the space is the indoor dining hall, bathroom and kitchen with new flue pipe; in the basement there is an office space, staff locker room and bathroom, storage area and walk-in refridgerator. Currently leased with an excellent profit margin, the space would be ideal for coffee shop and express lunch service as it is already equipped with a profession hot table vetrine. Air conditioning and independent heating system.