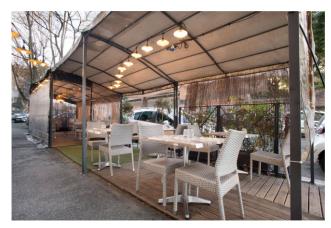

## 97 sq.m. | Bathrooms: 2 | Rooms: 4

A few steps from Viale di Trastevere - renovated restaurant for sale. This street level space is located within a landmark building, on a sidewalk that is busy also during business hours. The property approx. 80 square meters offers 25 indoor table tops, plus 30 more outdoor table tops sheltered by an elegant gazebo structure. On the main floor of the space is the indoor dining hall, bathroom and kitchen with new flue pipe; in the basement there is an office space, staff locker room and bathroom, storage area and walk-in refridgerator. Currently leased with an excellent profit margin, the space would be ideal for coffee shop and express lunch service as it is already equipped with a profession hot table vetrine. Air conditioning and independent heating system.