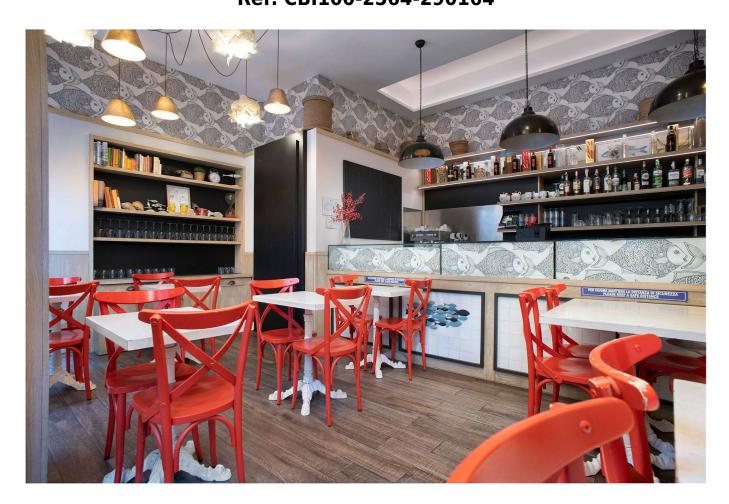

## 97 sq.m. | Bathrooms: 2 | Rooms: 4

A few steps from Viale di Trastevere - renovated restaurant for sale. This street level space is located within a landmark building, on a sidewalk that is busy also during business hours. The property approx. 80 square meters offers 25 indoor table tops, plus 30 more outdoor table tops sheltered by an elegant gazebo structure. On the main floor of the space is the indoor dining hall, bathroom and kitchen with new flue pipe; in the basement there is an office space, staff locker room and bathroom, storage area and walk-in refridgerator. Currently leased with an excellent profit margin, the space would be ideal for coffee shop and express lunch service as it is already equipped with a profession hot table vetrine. Air conditioning and independent heating system.

### **Features**

Property ID: CBI100-2564-290164 Contract: Sale

| Categoria: Commercial Property | Address: Viale di Trastevere, 80 |
|--------------------------------|----------------------------------|
| Zip Code: 153                  | Municipality: Roma               |
| Zona: Trastevere               | Total sqm: 97 sq.m.              |
| Bathrooms: 2                   | Rooms: 4                         |
| Internal condition: Restored   | Number of shop windows: 3        |