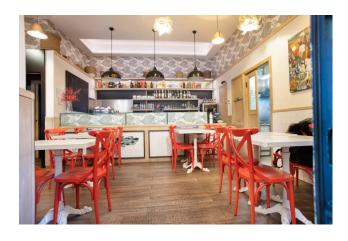

## 97 sq.m. | Bathrooms: 2 | Rooms: 4

A few steps from Viale di Trastevere - renovated restaurant for sale. This street level space is located within a landmark building, on a sidewalk that is busy also during business hours. The property approx. 80 square meters offers 25 indoor table tops, plus 30 more outdoor table tops sheltered by an elegant gazebo structure. On the main floor of the space is the indoor dining hall, bathroom and kitchen with new flue pipe; in the basement there is an office space, staff locker room and bathroom, storage area and walk-in refridgerator. Currently leased with an excellent profit margin, the space would be ideal for coffee shop and express lunch service as it is already equipped with a profession hot table vetrine. Air conditioning and independent heating system.

### **Features**

Property ID: CBI100-2564-290164 Contract: Sale

| Categoria: Commercial Property | Address: Viale di Trastevere, 80 |
|--------------------------------|----------------------------------|
| Zip Code: 153                  | Municipality: Roma               |
| Zona: Trastevere               | Total sqm: 97 sq.m.              |
| Bathrooms: 2                   | Rooms: 4                         |
| Internal condition: Restored   | Number of shop windows: 3        |