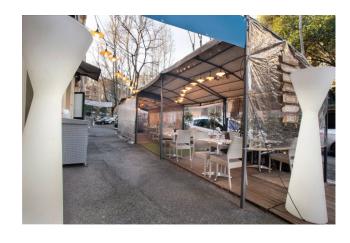

## 97 sq.m. | Bathrooms: 2 | Rooms: 4

A few steps from Viale di Trastevere - renovated restaurant for sale. This street level space is located within a landmark building, on a sidewalk that is busy also during business hours. The property approx. 80 square meters offers 25 indoor table tops, plus 30 more outdoor table tops sheltered by an elegant gazebo structure. On the main floor of the space is the indoor dining hall, bathroom and kitchen with new flue pipe; in the basement there is an office space, staff locker room and bathroom, storage area and walk-in refridgerator. Currently leased with an excellent profit margin, the space would be ideal for coffee shop and express lunch service as it is already equipped with a profession hot table vetrine. Air conditioning and independent heating system.