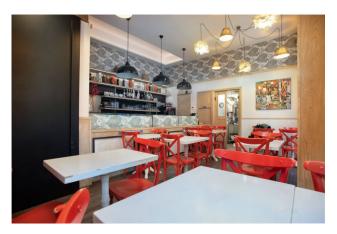

## 97 sq.m. | Bathrooms: 2 | Rooms: 4

A few steps from Viale di Trastevere - renovated restaurant for sale. This street level space is located within a landmark building, on a sidewalk that is busy also during business hours. The property approx. 80 square meters offers 25 indoor table tops, plus 30 more outdoor table tops sheltered by an elegant gazebo structure. On the main floor of the space is the indoor dining hall, bathroom and kitchen with new flue pipe; in the basement there is an office space, staff locker room and bathroom, storage area and walk-in refridgerator. Currently leased with an excellent profit margin, the space would be ideal for coffee shop and express lunch service as it is already equipped with a profession hot table vetrine. Air conditioning and independent heating system.