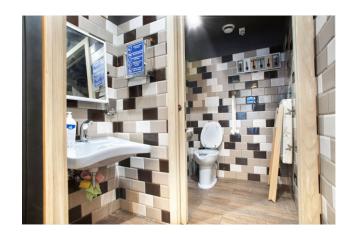

## 97 sq.m. | Bathrooms: 2 | Rooms: 4

A few steps from Viale di Trastevere - renovated restaurant for sale. This street level space is located within a landmark building, on a sidewalk that is busy also during business hours. The property approx. 80 square meters offers 25 indoor table tops, plus 30 more outdoor table tops sheltered by an elegant gazebo structure. On the main floor of the space is the indoor dining hall, bathroom and kitchen with new flue pipe; in the basement there is an office space, staff locker room and bathroom, storage area and walk-in refridgerator. Currently leased with an excellent profit margin, the space would be ideal for coffee shop and express lunch service as it is already equipped with a profession hot table vetrine. Air conditioning and independent heating system.