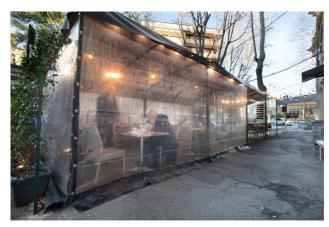

## 97 sq.m. | Bathrooms: 2 | Rooms: 4

A few steps from Viale di Trastevere - renovated restaurant for sale. This street level space is located within a landmark building, on a sidewalk that is busy also during business hours. The property approx. 80 square meters offers 25 indoor table tops, plus 30 more outdoor table tops sheltered by an elegant gazebo structure. On the main floor of the space is the indoor dining hall, bathroom and kitchen with new flue pipe; in the basement there is an office space, staff locker room and bathroom, storage area and walk-in refridgerator. Currently leased with an excellent profit margin, the space would be ideal for coffee shop and express lunch service as it is already equipped with a profession hot table vetrine. Air conditioning and independent heating system.