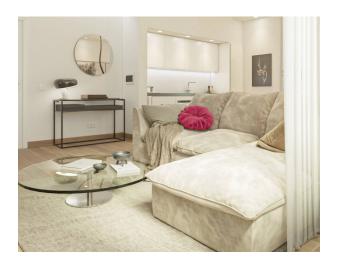

The property is perfectly divided with a living area with double living room with open kitchen with exit onto an enchanting habitable

Next to the living room we find a bedroom with a bathroom furnished with suspended bathroom fixtures. In the sleeping area we find three other double bedrooms with two bathrooms, one of which is en-suite to the master bedroom.

Both the day and night parts are very bright thanks to their angular position.

The property will be delivered with: kitchen complete with all appliances, parquet flooring, air conditioning, eco-sustainable double glazed windows with tilt opening, automated shutters, LED lighting with dedicated light cuts, USB sockets on the walls.