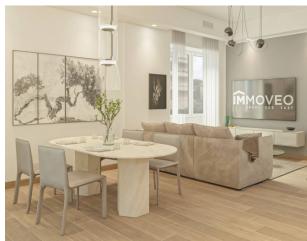

### 150 sq.m. | Bathrooms: 3 | Bedrooms: 4 | Rooms: 6

Parioli - Archimede Eco-Residences

150 m2 apartment with large terrace completely renovated.

We are pleased to offer, inside an elegant Parioli building, a 150 m2 apartment completely renovated with fine finishes and a beautiful terrace.

The property is perfectly divided with a living area with double living room with open kitchen with exit onto an enchanting habitable

Next to the living room we find a bedroom with a bathroom furnished with suspended bathroom fixtures. In the sleeping area we find three other double bedrooms with two bathrooms, one of which is en-suite to the master bedroom.

Both the day and night parts are very bright thanks to their angular position.

The property will be delivered with: kitchen complete with all appliances, parquet flooring, air conditioning, eco-sustainable double glazed windows with tilt opening, automated shutters, LED lighting with dedicated light cuts, USB sockets on the walls.