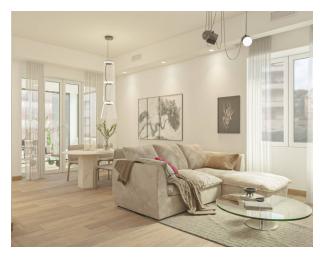

The property is perfectly divided with a living area with double living room with open kitchen with exit onto an enchanting habitable

Next to the living room we find a bedroom with a bathroom furnished with suspended bathroom fixtures. In the sleeping area we find three other double bedrooms with two bathrooms, one of which is en-suite to the master bedroom.

Both the day and night parts are very bright thanks to their angular position.

The property will be delivered with: kitchen complete with all appliances, parquet flooring, air conditioning, eco-sustainable double glazed windows with tilt opening, automated shutters, LED lighting with dedicated light cuts, USB sockets on the walls.