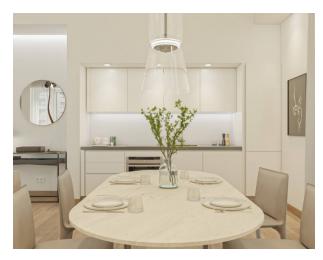

The property is perfectly divided with a living area with double living room with open kitchen with exit onto an enchanting habitable

Next to the living room we find a bedroom with a bathroom furnished with suspended bathroom fixtures. In the sleeping area we find three other double bedrooms with two bathrooms, one of which is en-suite to the master bedroom.

Both the day and night parts are very bright thanks to their angular position.

The property will be delivered with: kitchen complete with all appliances, parquet flooring, air conditioning, eco-sustainable double glazed windows with tilt opening, automated shutters, LED lighting with dedicated light cuts, USB sockets on the walls.