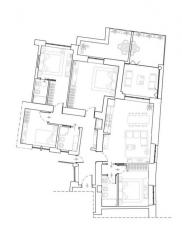

The property is perfectly divided with a living area with double living room with open kitchen with exit onto an enchanting habitable

Next to the living room we find a bedroom with a bathroom furnished with suspended bathroom fixtures. In the sleeping area we find three other double bedrooms with two bathrooms, one of which is en-suite to the master bedroom.

Both the day and night parts are very bright thanks to their angular position.

The property will be delivered with: kitchen complete with all appliances, parquet flooring, air conditioning, eco-sustainable double glazed windows with tilt opening, automated shutters, LED lighting with dedicated light cuts, USB sockets on the walls.