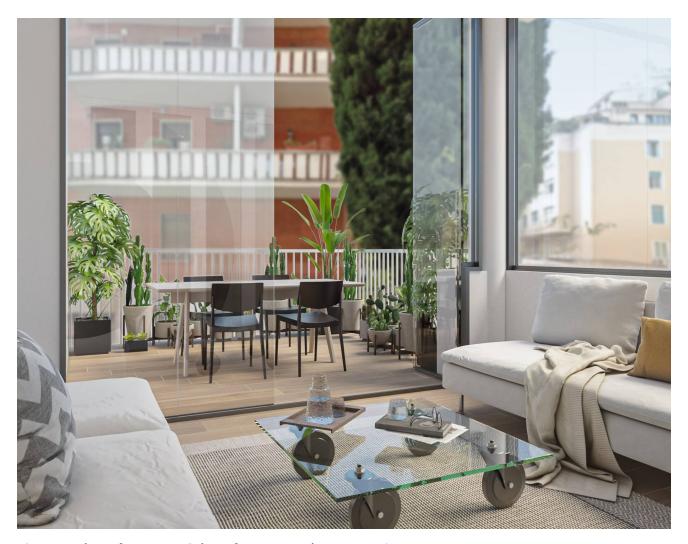

### 150 sq.m. | Bathrooms: 3 | Bedrooms: 4 | Rooms: 6

Parioli - Archimede Eco-Residences

150 m2 apartment with large terrace completely renovated.

We are pleased to offer, inside an elegant Parioli building, a 150 m2 apartment completely renovated with fine finishes and a beautiful terrace.

The property is perfectly divided with a living area with double living room with open kitchen with exit onto an enchanting habitable

Next to the living room we find a bedroom with a bathroom furnished with suspended bathroom fixtures. In the sleeping area we find three other double bedrooms with two bathrooms, one of which is en-suite to the master bedroom.

Both the day and night parts are very bright thanks to their angular position.

The property will be delivered with: kitchen complete with all appliances, parquet flooring, air conditioning, eco-sustainable double glazed windows with tilt opening, automated shutters, LED lighting with dedicated light cuts, USB sockets on the walls.

The building, with concierge service, is located in the heart of the Parioli district, on Via Archimede, considered one of the most

prestigious residential streets in Rome.

The property is also perfect for investment use given the excellent location, the high profitability and the scarcity of properties of this size in the neighborhood.