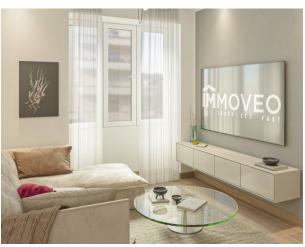

The property is perfectly divided with a living area with double living room with open kitchen with exit onto an enchanting habitable

Next to the living room we find a bedroom with a bathroom furnished with suspended bathroom fixtures. In the sleeping area we find three other double bedrooms with two bathrooms, one of which is en-suite to the master bedroom.

Both the day and night parts are very bright thanks to their angular position.

The property will be delivered with: kitchen complete with all appliances, parquet flooring, air conditioning, eco-sustainable double glazed windows with tilt opening, automated shutters, LED lighting with dedicated light cuts, USB sockets on the walls.