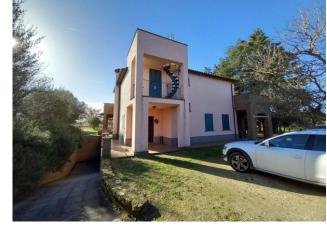

## 310 sq.m. | Bathrooms: 4 | Bedrooms: 4 | Rooms: 9

LAZIO [] VITERBO VILLA WITH POOL

Large villa of over 300 m2 with swimming pool.

Are you looking for a villa where you can organize your outdoor parties or events on warm summer evenings until late at night? Are you looking for a villa where you can spend your winter weekends with relatives or friends in front of the warmth of the fireplace and a good glass of wine?

You can have all this in one place easily and conveniently reachable from wherever you come from.

About 15 kilometers from the center and easy to access, 300 m2 single-family villa as follows: basement floor: large hobby room, kitchen, bathroom and cellar ground floor: living room, kitchen, bathroom, closet and comfortable porch on three sides; first floor: hallway, four bedrooms each with terrace and two bathrooms.