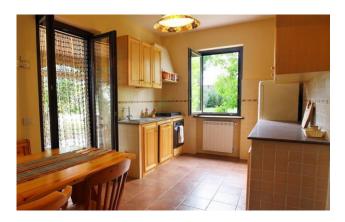

You can have all this in one place easily and conveniently reachable from wherever you come from.

About 15 kilometers from the center and easy to access, 300 m2 single-family villa as follows: basement floor: large hobby room, kitchen, bathroom and cellar ground floor: living room, kitchen, bathroom, closet and comfortable porch on three sides; first floor: hallway, four bedrooms each with terrace and two bathrooms.

## Features

| Property ID: CBI105-1492-305 | Contract: Sale                                   |
|------------------------------|--------------------------------------------------|
| Categoria: Villa             | Address: Strada Sambuchete, snc                  |
| Zip Code: 1100               | Municipality: Viterbo                            |
| Total sqm: 310 sq.m.         | Livable surface: 300.00                          |
| Bedrooms: 4                  | Bathrooms: 4                                     |
| Rooms: 9                     | Internal condition: Good                         |
| Floor: Multi-Storey          | Total floors: 3                                  |
| Independent heating: Heating | Parking space: Uncovered Parking                 |
| Date of construction: 2004   | Current Status: Available after the deed of sale |
| Terrace: Present             | Garden: Private                                  |
| Kitchen: Regular Kitchen     | Garage: Shed                                     |
| : Yes                        |                                                  |