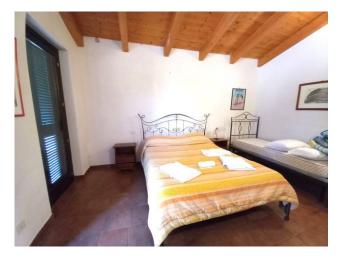

## 310 sq.m. | Bathrooms: 4 | Bedrooms: 4 | Rooms: 9

LAZIO [] VITERBO VILLA WITH POOL

Large villa of over 300 m2 with swimming pool.

Are you looking for a villa where you can organize your outdoor parties or events on warm summer evenings until late at night? Are you looking for a villa where you can spend your winter weekends with relatives or friends in front of the warmth of the fireplace and a good glass of wine?

You can have all this in one place easily and conveniently reachable from wherever you come from.

About 15 kilometers from the center and easy to access, 300 m2 single-family villa as follows: basement floor: large hobby room, kitchen, bathroom and cellar ground floor: living room, kitchen, bathroom, closet and comfortable porch on three sides; first floor: hallway, four bedrooms each with terrace and two bathrooms.