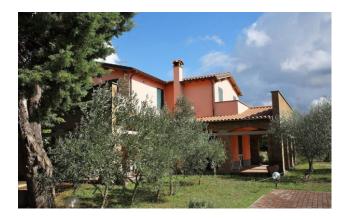

You can have all this in one place easily and conveniently reachable from wherever you come from.

About 15 kilometers from the center and easy to access, 300 m2 single-family villa as follows: basement floor: large hobby room, kitchen, bathroom and cellar ground floor: living room, kitchen, bathroom, closet and comfortable porch on three sides; first floor: hallway, four bedrooms each with terrace and two bathrooms.

The property includes a land of 3.7 hectares, in production, cultivated with olive groves, vineyards and hazelnut groves with truffle

mycor.

Furthermore, there is also a comfortable swimming pool and a brick structure with exposed wooden beams, with an oven and a barbecue inside.