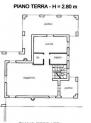

You can have all this in one place easily and conveniently reachable from wherever you come from.

About 15 kilometers from the center and easy to access, 300 m2 single-family villa as follows: basement floor: large hobby room, kitchen, bathroom and cellar ground floor: living room, kitchen, bathroom, closet and comfortable porch on three sides; first floor: hallway, four bedrooms each with terrace and two bathrooms.