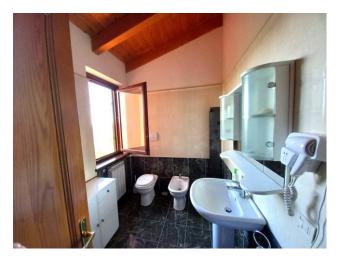

You can have all this in one place easily and conveniently reachable from wherever you come from.

About 15 kilometers from the center and easy to access, 300 m2 single-family villa as follows: basement floor: large hobby room, kitchen, bathroom and cellar ground floor: living room, kitchen, bathroom, closet and comfortable porch on three sides; first floor: hallway, four bedrooms each with terrace and two bathrooms.

## Features

| Property ID: CBI105-1492-305 | Contract: Sale                                   |
|------------------------------|--------------------------------------------------|
| Categoria: Villa             | Address: Strada Sambuchete, snc                  |
| Zip Code: 1100               | Municipality: Viterbo                            |
| Total sqm: 310 sq.m.         | Livable surface: 300.00                          |
| Bedrooms: 4                  | Bathrooms: 4                                     |
| Rooms: 9                     | Internal condition: Good                         |
| Floor: Multi-Storey          | Total floors: 3                                  |
| Independent heating: Heating | Parking space: Uncovered Parking                 |
| Date of construction: 2004   | Current Status: Available after the deed of sale |
| Terrace: Present             | Garden: Private                                  |
| Kitchen: Regular Kitchen     | Garage: Shed                                     |
| : Yes                        |                                                  |