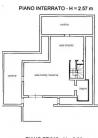

You can have all this in one place easily and conveniently reachable from wherever you come from.

About 15 kilometers from the center and easy to access, 300 m2 single-family villa as follows: basement floor: large hobby room, kitchen, bathroom and cellar ground floor: living room, kitchen, bathroom, closet and comfortable porch on three sides; first floor: hallway, four bedrooms each with terrace and two bathrooms.