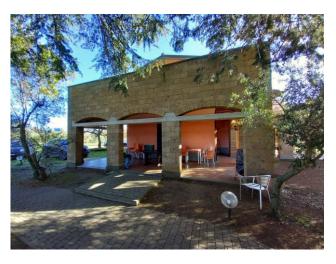

You can have all this in one place easily and conveniently reachable from wherever you come from.

About 15 kilometers from the center and easy to access, 300 m2 single-family villa as follows: basement floor: large hobby room, kitchen, bathroom and cellar ground floor: living room, kitchen, bathroom, closet and comfortable porch on three sides; first floor: hallway, four bedrooms each with terrace and two bathrooms.

The property includes a land of 3.7 hectares, in production, cultivated with olive groves, vineyards and hazelnut groves with truffle

mycor.

Furthermore, there is also a comfortable swimming pool and a brick structure with exposed wooden beams, with an oven and a barbecue inside.