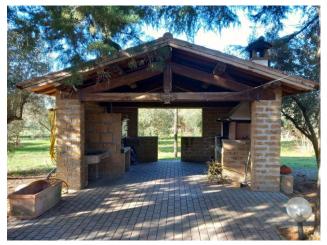

The property includes a land of 3.7 hectares, in production, cultivated with olive groves, vineyards and hazelnut groves with truffle

mycor.

Furthermore, there is also a comfortable swimming pool and a brick structure with exposed wooden beams, with an oven and a barbecue inside.