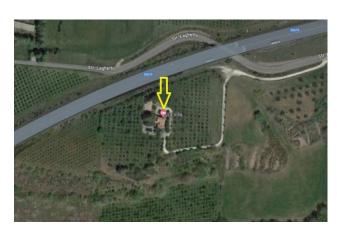

You can have all this in one place easily and conveniently reachable from wherever you come from.

About 15 kilometers from the center and easy to access, 300 m2 single-family villa as follows: basement floor: large hobby room, kitchen, bathroom and cellar ground floor: living room, kitchen, bathroom, closet and comfortable porch on three sides; first floor: hallway, four bedrooms each with terrace and two bathrooms.

Distances in kilometers: Viterbo center 14 km, Rome 85 km, Orvieto 60 km, the sea 45 km, the lake 25 km