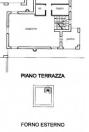

The property includes a land of 3.7 hectares, in production, cultivated with olive groves, vineyards and hazelnut groves with truffle

mycor.

Furthermore, there is also a comfortable swimming pool and a brick structure with exposed wooden beams, with an oven and a barbecue inside.