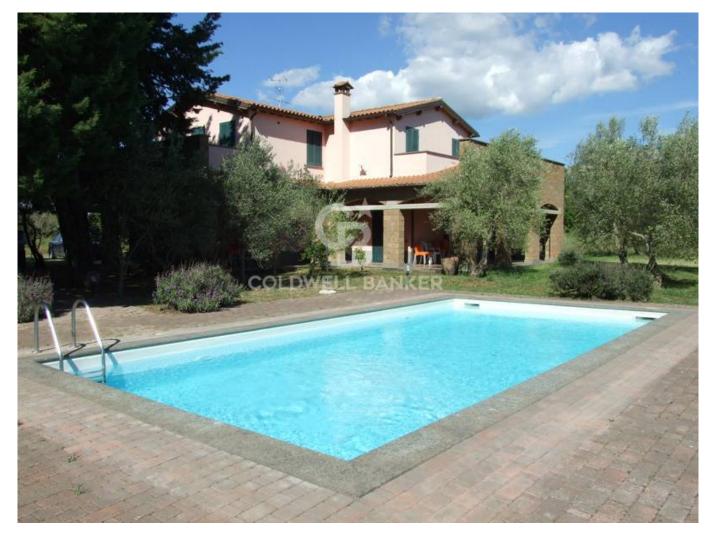

## 310 sq.m. | Bathrooms: 4 | Bedrooms: 4 | Rooms: 9

LAZIO [] VITERBO VILLA WITH POOL

Large villa of over 300 m2 with swimming pool.

Are you looking for a villa where you can organize your outdoor parties or events on warm summer evenings until late at night? Are you looking for a villa where you can spend your winter weekends with relatives or friends in front of the warmth of the fireplace and a good glass of wine?

The property includes a land of 3.7 hectares, in production, cultivated with olive groves, vineyards and hazelnut groves with truffle

mycor.

Furthermore, there is also a comfortable swimming pool and a brick structure with exposed wooden beams, with an oven and a barbecue inside.