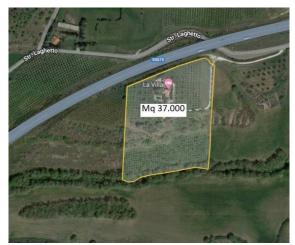

The property includes a land of 3.7 hectares, in production, cultivated with olive groves, vineyards and hazelnut groves with truffle

mycor.

Furthermore, there is also a comfortable swimming pool and a brick structure with exposed wooden beams, with an oven and a barbecue inside.