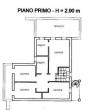

You can have all this in one place easily and conveniently reachable from wherever you come from.

About 15 kilometers from the center and easy to access, 300 m2 single-family villa as follows: basement floor: large hobby room, kitchen, bathroom and cellar ground floor: living room, kitchen, bathroom, closet and comfortable porch on three sides; first floor: hallway, four bedrooms each with terrace and two bathrooms.