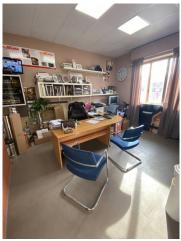

Showroom area with windows and independent entrance, 3 office rooms, large warehouse space with high ceilings (approximately 6m) and 2 further rooms.

The privately owned square faces the street. Excellent for parking and transit / storage use, with maximum commercial visibility.