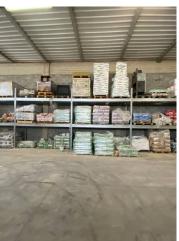

Showroom area with windows and independent entrance, 3 office rooms, large warehouse space with high ceilings (approximately 6m) and 2 further rooms.

The privately owned square faces the street. Excellent for parking and transit / storage use, with maximum commercial visibility.

The premises require maintenance interventions, but offer the possibility of simultaneous expansion of approximately 60% of the existing buildings, with a maximum height of m 10.

The premises have been rented for years, with regular and punctual payments, and a minimum profitability of 7.5%.