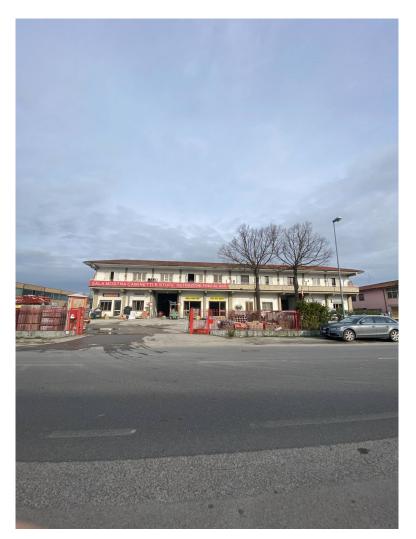

## 1.400 sq.m. | Bathrooms: 1 | Rooms: 7

REAL ESTATE INVESTMENT - Income-producing commercial warehouse.

In a high traffic position, commercial property of approximately 1400 m2 facing the road, with a large privately owned yard (approximately 2,300 m2).

Showroom area with windows and independent entrance, 3 office rooms, large warehouse space with high ceilings (approximately 6m) and 2 further rooms.

The privately owned square faces the street. Excellent for parking and transit / storage use, with maximum commercial visibility.