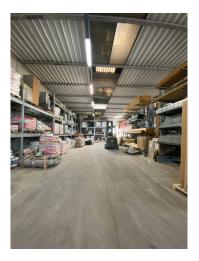

Showroom area with windows and independent entrance, 3 office rooms, large warehouse space with high ceilings (approximately 6m) and 2 further rooms.

The privately owned square faces the street. Excellent for parking and transit / storage use, with maximum commercial visibility.

The premises require maintenance interventions, but offer the possibility of simultaneous expansion of approximately 60% of the existing buildings, with a maximum height of m 10.

The premises have been rented for years, with regular and punctual payments, and a minimum profitability of 7.5%.