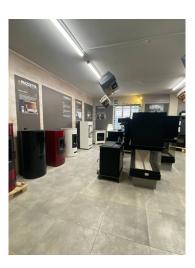

Showroom area with windows and independent entrance, 3 office rooms, large warehouse space with high ceilings (approximately 6m) and 2 further rooms.

The privately owned square faces the street. Excellent for parking and transit / storage use, with maximum commercial visibility.