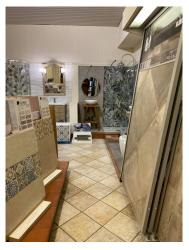

Showroom area with windows and independent entrance, 3 office rooms, large warehouse space with high ceilings (approximately 6m) and 2 further rooms.

The privately owned square faces the street. Excellent for parking and transit / storage use, with maximum commercial visibility.