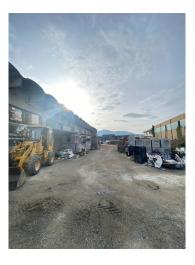

Showroom area with windows and independent entrance, 3 office rooms, large warehouse space with high ceilings (approximately 6m) and 2 further rooms.

The privately owned square faces the street. Excellent for parking and transit / storage use, with maximum commercial visibility.