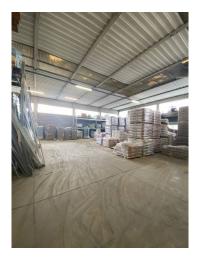

Showroom area with windows and independent entrance, 3 office rooms, large warehouse space with high ceilings (approximately 6m) and 2 further rooms.

The privately owned square faces the street. Excellent for parking and transit / storage use, with maximum commercial visibility.

The premises require maintenance interventions, but offer the possibility of simultaneous expansion of approximately 60% of the existing buildings, with a maximum height of m 10.

The premises have been rented for years, with regular and punctual payments, and a minimum profitability of 7.5%.