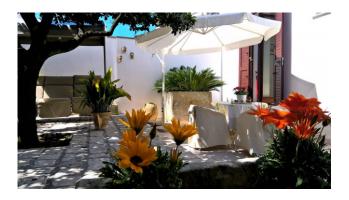

A large entrance hall with a beautiful stone barrel vault divides the main body of the structure of approximately 367 m2.

On the one hand we have the main building preceded by a beautiful outdoor patio and consisting of an entrance, a kitchen, created from an ancient and large fireplace, a living room, a lounge with a stone fireplace with an olive wood frame, two bedrooms bed and two bathrooms. From the living room, via a typical Lecce stone staircase, you reach the third bedroom with en-suite bathroom and the entire solar area of the property from which it is possible to enjoy the view of the entire garden. The property is made unique by the presence of barrel vaults with exposed stone and pavilion vaults decorated with frescoes dating back to the time of construction, which give the property a timeless elegance.

To embellish the entire residence, there is the beautiful garden, embellished with many ornamental plants and colored by the lush citrus grove, which frames the swimming pool and solarium, an ideal place in which to enjoy a day in total relaxation just a few steps from the main tourist destinations in Salento.