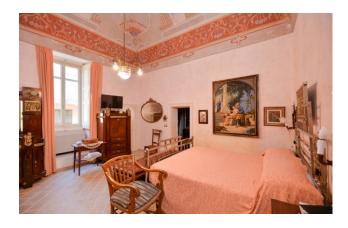

A large entrance hall with a beautiful stone barrel vault divides the main body of the structure of approximately 367 m2.

On the one hand we have the main building preceded by a beautiful outdoor patio and consisting of an entrance, a kitchen, created from an ancient and large fireplace, a living room, a lounge with a stone fireplace with an olive wood frame, two bedrooms bed and two bathrooms. From the living room, via a typical Lecce stone staircase, you reach the third bedroom with en-suite bathroom and the entire solar area of the property from which it is possible to enjoy the view of the entire garden. The property is made unique by the presence of barrel vaults with exposed stone and pavilion vaults decorated with frescoes dating back to the time of construction, which give the property a timeless elegance.

Adjacent to the external patio and overlooking the beautiful garden, we find four other bedrooms with bathroom, with star and barrel vaults, preceded by a beautiful Lecce stone patio of approximately 139 m2.