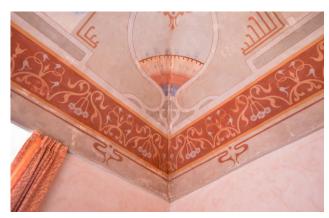

A large entrance hall with a beautiful stone barrel vault divides the main body of the structure of approximately 367 m2.

On the one hand we have the main building preceded by a beautiful outdoor patio and consisting of an entrance, a kitchen, created from an ancient and large fireplace, a living room, a lounge with a stone fireplace with an olive wood frame, two bedrooms bed and two bathrooms. From the living room, via a typical Lecce stone staircase, you reach the third bedroom with en-suite bathroom and the entire solar area of the property from which it is possible to enjoy the view of the entire garden. The property is made unique by the presence of barrel vaults with exposed stone and pavilion vaults decorated with frescoes dating back to the time of construction, which give the property a timeless elegance.