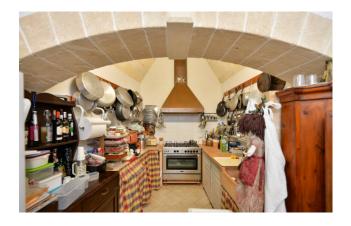

A large entrance hall with a beautiful stone barrel vault divides the main body of the structure of approximately 367 m2.

On the one hand we have the main building preceded by a beautiful outdoor patio and consisting of an entrance, a kitchen, created from an ancient and large fireplace, a living room, a lounge with a stone fireplace with an olive wood frame, two bedrooms bed and two bathrooms. From the living room, via a typical Lecce stone staircase, you reach the third bedroom with en-suite bathroom and the entire solar area of the property from which it is possible to enjoy the view of the entire garden. The property is made unique by the presence of barrel vaults with exposed stone and pavilion vaults decorated with frescoes dating back to the time of construction, which give the property a timeless elegance.