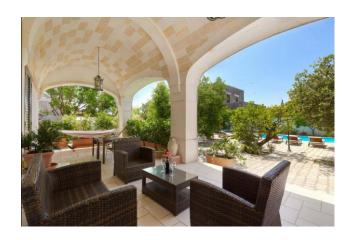

A large entrance hall with a beautiful stone barrel vault divides the main body of the structure of approximately 367 m2.

On the one hand we have the main building preceded by a beautiful outdoor patio and consisting of an entrance, a kitchen, created from an ancient and large fireplace, a living room, a lounge with a stone fireplace with an olive wood frame, two bedrooms bed and two bathrooms. From the living room, via a typical Lecce stone staircase, you reach the third bedroom with en-suite bathroom and the entire solar area of the property from which it is possible to enjoy the view of the entire garden. The property is made unique by the presence of barrel vaults with exposed stone and pavilion vaults decorated with frescoes dating back to the time of construction, which give the property a timeless elegance.

Adjacent to the external patio and overlooking the beautiful garden, we find four other bedrooms with bathroom, with star and barrel vaults, preceded by a beautiful Lecce stone patio of approximately 139 m2.