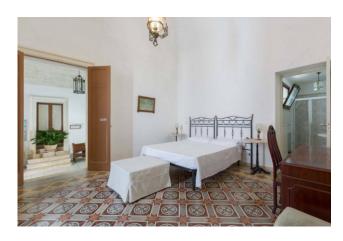

A large entrance hall with a beautiful stone barrel vault divides the main body of the structure of approximately 367 m2.

On the one hand we have the main building preceded by a beautiful outdoor patio and consisting of an entrance, a kitchen, created from an ancient and large fireplace, a living room, a lounge with a stone fireplace with an olive wood frame, two bedrooms bed and two bathrooms. From the living room, via a typical Lecce stone staircase, you reach the third bedroom with en-suite bathroom and the entire solar area of the property from which it is possible to enjoy the view of the entire garden. The property is made unique by the presence of barrel vaults with exposed stone and pavilion vaults decorated with frescoes dating back to the time of construction, which give the property a timeless elegance.

Adjacent to the external patio and overlooking the beautiful garden, we find four other bedrooms with bathroom, with star and barrel vaults, preceded by a beautiful Lecce stone patio of approximately 139 m2.