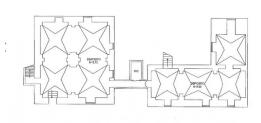

A large entrance hall with a beautiful stone barrel vault divides the main body of the structure of approximately 367 m2.

On the one hand we have the main building preceded by a beautiful outdoor patio and consisting of an entrance, a kitchen, created from an ancient and large fireplace, a living room, a lounge with a stone fireplace with an olive wood frame, two bedrooms bed and two bathrooms. From the living room, via a typical Lecce stone staircase, you reach the third bedroom with en-suite bathroom and the entire solar area of the property from which it is possible to enjoy the view of the entire garden. The property is made unique by the presence of barrel vaults with exposed stone and pavilion vaults decorated with frescoes dating back to the time of construction, which give the property a timeless elegance.

On the other side we find a studio apartment with bathroom and a three-room apartment with two bedrooms, a kitchen and a bathroom, equipped with independent access from the garden; all rooms are characterized by beautiful star vaults and floors with cement tiles typical of the time in a perfect state of maintenance.

Adjacent to the external patio and overlooking the beautiful garden, we find four other bedrooms with bathroom, with star and barrel vaults, preceded by a beautiful Lecce stone patio of approximately 139 m2.

The structure is completed by a beautiful rumpus room of approximately 200 m2, equipped with two entrances: one from the garden

Gruppo Bodini □LECCE - Via 95 Reggimento Fanteria, 11 □MAGLIE - Via Trento e Trieste, 22 ∏GALLIPOLI - Corso Roma, 7

and another independent from the road, consisting of a beautiful and large living room in exposed stone with star yaults and a beautiful and large living room in exposed stone with star yaults and a corridor that leads to another four star-vaulted rooms.