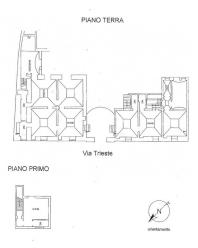

### **Features**

| Property ID: CBI069-967-132488 | Contract: Sale                                   |
|--------------------------------|--------------------------------------------------|
| Categoria: Building            | Address: Via Trieste, 6                          |
| Zip Code: 73030                | Municipality: Ortelle                            |
| Total sqm: 835 sq.m.           | Livable surface: 783.00                          |
| Bedrooms: 9                    | Bathrooms: 8                                     |
| Rooms: 12                      | Internal condition: Excellent                    |
| Floor: Ground Floor            | Total floors: 1                                  |
| Independent heating: Heating   | Current Status: Available after the deed of sale |
| Terrace: Present               | Garden: Private, 530 sq.m.                       |
| Sea distance: 6.000 meter      | Kitchen: Regular Kitchen                         |
| Antenna : Independent          | SAT Tv : Independent                             |
| Storage                        | Fireplace                                        |
| Electric system : Compliant    | Shower                                           |
| Wooden fixtures                | Shutters                                         |
| Pool                           | Airport distance                                 |
| Shops distance or nearest city | Summary description                              |
|                                |                                                  |