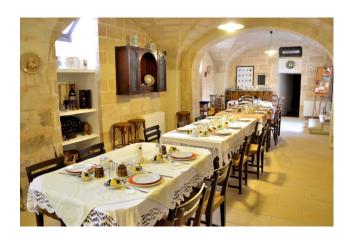

The structure is completed by a beautiful rumpus room of approximately 200 m2, equipped with two entrances: one from the garden

Gruppo Bodini □LECCE - Via 95 Reggimento Fanteria, 11 □MAGLIE - Via Trento e Trieste, 22 ∏GALLIPOLI - Corso Roma, 7

and another independent from the road, consisting of a beautiful and large living room in exposed stone with star yaults and a beautiful and large living room in exposed stone with star yaults and a corridor that leads to another four star-vaulted rooms.