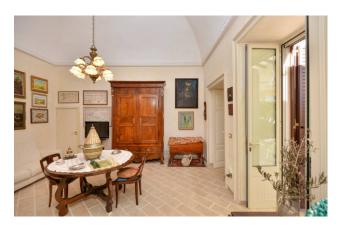

A large entrance hall with a beautiful stone barrel vault divides the main body of the structure of approximately 367 m2.

On the one hand we have the main building preceded by a beautiful outdoor patio and consisting of an entrance, a kitchen, created from an ancient and large fireplace, a living room, a lounge with a stone fireplace with an olive wood frame, two bedrooms bed and two bathrooms. From the living room, via a typical Lecce stone staircase, you reach the third bedroom with en-suite bathroom and the entire solar area of the property from which it is possible to enjoy the view of the entire garden. The property is made unique by the presence of barrel vaults with exposed stone and pavilion vaults decorated with frescoes dating back to the time of construction, which give the property a timeless elegance.