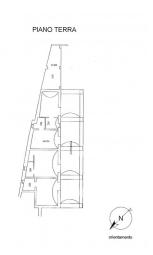

A large entrance hall with a beautiful stone barrel vault divides the main body of the structure of approximately 367 m2.

On the one hand we have the main building preceded by a beautiful outdoor patio and consisting of an entrance, a kitchen, created from an ancient and large fireplace, a living room, a lounge with a stone fireplace with an olive wood frame, two bedrooms bed and two bathrooms. From the living room, via a typical Lecce stone staircase, you reach the third bedroom with en-suite bathroom and the entire solar area of the property from which it is possible to enjoy the view of the entire garden. The property is made unique by the presence of barrel vaults with exposed stone and pavilion vaults decorated with frescoes dating back to the time of construction, which give the property a timeless elegance.

On the other side we find a studio apartment with bathroom and a three-room apartment with two bedrooms, a kitchen and a bathroom, equipped with independent access from the garden; all rooms are characterized by beautiful star vaults and floors with cement tiles typical of the time in a perfect state of maintenance.

Adjacent to the external patio and overlooking the beautiful garden, we find four other bedrooms with bathroom, with star and barrel vaults, preceded by a beautiful Lecce stone patio of approximately 139 m2.

The structure is completed by a beautiful rumpus room of approximately 200 m2, equipped with two entrances: one from the garden

Gruppo Bodini □LECCE - Via 95 Reggimento Fanteria, 11 □MAGLIE - Via Trento e Trieste, 22 ∏GALLIPOLI - Corso Roma, 7

and another independent from the road, consisting of a beautiful and large living room in exposed stone with star yaults and a beautiful and large living room in exposed stone with star yaults and a corridor that leads to another four star-vaulted rooms.