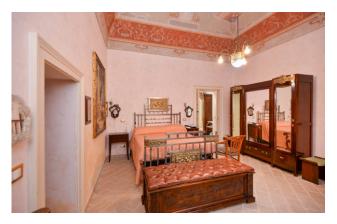

A large entrance hall with a beautiful stone barrel vault divides the main body of the structure of approximately 367 m2.

On the one hand we have the main building preceded by a beautiful outdoor patio and consisting of an entrance, a kitchen, created from an ancient and large fireplace, a living room, a lounge with a stone fireplace with an olive wood frame, two bedrooms bed and two bathrooms. From the living room, via a typical Lecce stone staircase, you reach the third bedroom with en-suite bathroom and the entire solar area of the property from which it is possible to enjoy the view of the entire garden. The property is made unique by the presence of barrel vaults with exposed stone and pavilion vaults decorated with frescoes dating back to the time of construction, which give the property a timeless elegance.

Adjacent to the external patio and overlooking the beautiful garden, we find four other bedrooms with bathroom, with star and barrel vaults, preceded by a beautiful Lecce stone patio of approximately 139 m2.