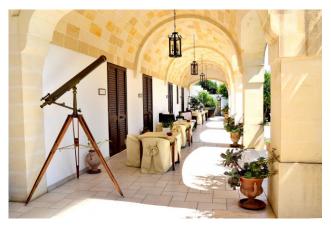

A large entrance hall with a beautiful stone barrel vault divides the main body of the structure of approximately 367 m2.

On the one hand we have the main building preceded by a beautiful outdoor patio and consisting of an entrance, a kitchen, created from an ancient and large fireplace, a living room, a lounge with a stone fireplace with an olive wood frame, two bedrooms bed and two bathrooms. From the living room, via a typical Lecce stone staircase, you reach the third bedroom with en-suite bathroom and the entire solar area of the property from which it is possible to enjoy the view of the entire garden. The property is made unique by the presence of barrel vaults with exposed stone and pavilion vaults decorated with frescoes dating back to the time of construction, which give the property a timeless elegance.

To embellish the entire residence, there is the beautiful garden, embellished with many ornamental plants and colored by the lush citrus grove, which frames the swimming pool and solarium, an ideal place in which to enjoy a day in total relaxation just a few steps from the main tourist destinations in Salento.