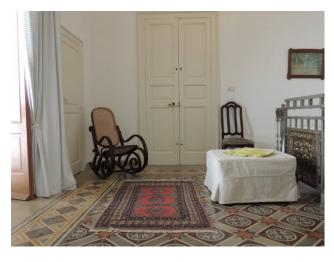

On the other side we find a studio apartment with bathroom and a three-room apartment with two bedrooms, a kitchen and a bathroom, equipped with independent access from the garden; all rooms are characterized by beautiful star vaults and floors with cement tiles typical of the time in a perfect state of maintenance.

Adjacent to the external patio and overlooking the beautiful garden, we find four other bedrooms with bathroom, with star and barrel vaults, preceded by a beautiful Lecce stone patio of approximately 139 m2.