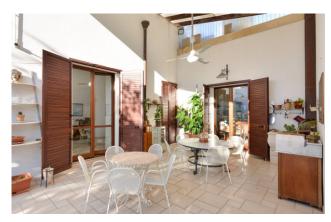

A large entrance hall with a beautiful stone barrel vault divides the main body of the structure of approximately 367 m2.

On the one hand we have the main building preceded by a beautiful outdoor patio and consisting of an entrance, a kitchen, created from an ancient and large fireplace, a living room, a lounge with a stone fireplace with an olive wood frame, two bedrooms bed and two bathrooms. From the living room, via a typical Lecce stone staircase, you reach the third bedroom with en-suite bathroom and the entire solar area of the property from which it is possible to enjoy the view of the entire garden. The property is made unique by the presence of barrel vaults with exposed stone and pavilion vaults decorated with frescoes dating back to the time of construction, which give the property a timeless elegance.

To embellish the entire residence, there is the beautiful garden, embellished with many ornamental plants and colored by the lush citrus grove, which frames the swimming pool and solarium, an ideal place in which to enjoy a day in total relaxation just a few steps from the main tourist destinations in Salento.