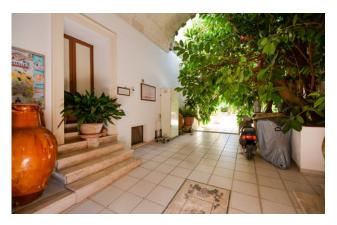

A large entrance hall with a beautiful stone barrel vault divides the main body of the structure of approximately 367 m2.

On the one hand we have the main building preceded by a beautiful outdoor patio and consisting of an entrance, a kitchen, created from an ancient and large fireplace, a living room, a lounge with a stone fireplace with an olive wood frame, two bedrooms bed and two bathrooms. From the living room, via a typical Lecce stone staircase, you reach the third bedroom with en-suite bathroom and the entire solar area of the property from which it is possible to enjoy the view of the entire garden. The property is made unique by the presence of barrel vaults with exposed stone and pavilion vaults decorated with frescoes dating back to the time of construction, which give the property a timeless elegance.