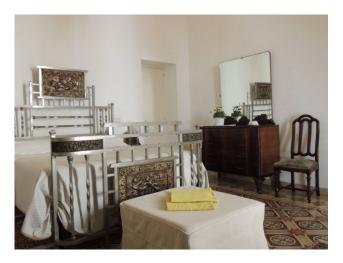

A large entrance hall with a beautiful stone barrel vault divides the main body of the structure of approximately 367 m2.

On the one hand we have the main building preceded by a beautiful outdoor patio and consisting of an entrance, a kitchen, created from an ancient and large fireplace, a living room, a lounge with a stone fireplace with an olive wood frame, two bedrooms bed and two bathrooms. From the living room, via a typical Lecce stone staircase, you reach the third bedroom with en-suite bathroom and the entire solar area of the property from which it is possible to enjoy the view of the entire garden. The property is made unique by the presence of barrel vaults with exposed stone and pavilion vaults decorated with frescoes dating back to the time of construction, which give the property a timeless elegance.

Adjacent to the external patio and overlooking the beautiful garden, we find four other bedrooms with bathroom, with star and barrel vaults, preceded by a beautiful Lecce stone patio of approximately 139 m2.