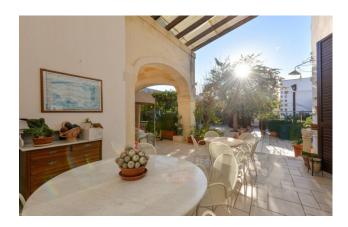

A large entrance hall with a beautiful stone barrel vault divides the main body of the structure of approximately 367 m2.

On the one hand we have the main building preceded by a beautiful outdoor patio and consisting of an entrance, a kitchen, created from an ancient and large fireplace, a living room, a lounge with a stone fireplace with an olive wood frame, two bedrooms bed and two bathrooms. From the living room, via a typical Lecce stone staircase, you reach the third bedroom with en-suite bathroom and the entire solar area of the property from which it is possible to enjoy the view of the entire garden. The property is made unique by the presence of barrel vaults with exposed stone and pavilion vaults decorated with frescoes dating back to the time of construction, which give the property a timeless elegance.

Adjacent to the external patio and overlooking the beautiful garden, we find four other bedrooms with bathroom, with star and barrel vaults, preceded by a beautiful Lecce stone patio of approximately 139 m2.