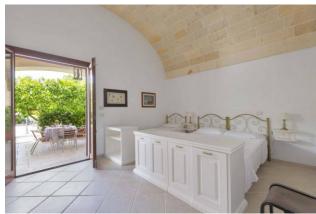

A large entrance hall with a beautiful stone barrel vault divides the main body of the structure of approximately 367 m2.

On the one hand we have the main building preceded by a beautiful outdoor patio and consisting of an entrance, a kitchen, created from an ancient and large fireplace, a living room, a lounge with a stone fireplace with an olive wood frame, two bedrooms bed and two bathrooms. From the living room, via a typical Lecce stone staircase, you reach the third bedroom with en-suite bathroom and the entire solar area of the property from which it is possible to enjoy the view of the entire garden. The property is made unique by the presence of barrel vaults with exposed stone and pavilion vaults decorated with frescoes dating back to the time of construction, which give the property a timeless elegance.

Adjacent to the external patio and overlooking the beautiful garden, we find four other bedrooms with bathroom, with star and barrel vaults, preceded by a beautiful Lecce stone patio of approximately 139 m2.