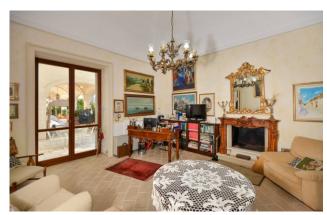

A large entrance hall with a beautiful stone barrel vault divides the main body of the structure of approximately 367 m2.

On the one hand we have the main building preceded by a beautiful outdoor patio and consisting of an entrance, a kitchen, created from an ancient and large fireplace, a living room, a lounge with a stone fireplace with an olive wood frame, two bedrooms bed and two bathrooms. From the living room, via a typical Lecce stone staircase, you reach the third bedroom with en-suite bathroom and the entire solar area of the property from which it is possible to enjoy the view of the entire garden. The property is made unique by the presence of barrel vaults with exposed stone and pavilion vaults decorated with frescoes dating back to the time of construction, which give the property a timeless elegance.