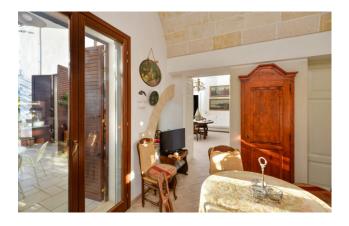

A large entrance hall with a beautiful stone barrel vault divides the main body of the structure of approximately 367 m2.

On the one hand we have the main building preceded by a beautiful outdoor patio and consisting of an entrance, a kitchen, created from an ancient and large fireplace, a living room, a lounge with a stone fireplace with an olive wood frame, two bedrooms bed and two bathrooms. From the living room, via a typical Lecce stone staircase, you reach the third bedroom with en-suite bathroom and the entire solar area of the property from which it is possible to enjoy the view of the entire garden. The property is made unique by the presence of barrel vaults with exposed stone and pavilion vaults decorated with frescoes dating back to the time of construction, which give the property a timeless elegance.

On the other side we find a studio apartment with bathroom and a three-room apartment with two bedrooms, a kitchen and a bathroom, equipped with independent access from the garden; all rooms are characterized by beautiful star vaults and floors with cement tiles typical of the time in a perfect state of maintenance.