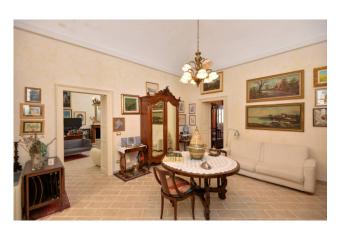

A large entrance hall with a beautiful stone barrel vault divides the main body of the structure of approximately 367 m2.

On the one hand we have the main building preceded by a beautiful outdoor patio and consisting of an entrance, a kitchen, created from an ancient and large fireplace, a living room, a lounge with a stone fireplace with an olive wood frame, two bedrooms bed and two bathrooms. From the living room, via a typical Lecce stone staircase, you reach the third bedroom with en-suite bathroom and the entire solar area of the property from which it is possible to enjoy the view of the entire garden. The property is made unique by the presence of barrel vaults with exposed stone and pavilion vaults decorated with frescoes dating back to the time of construction, which give the property a timeless elegance.