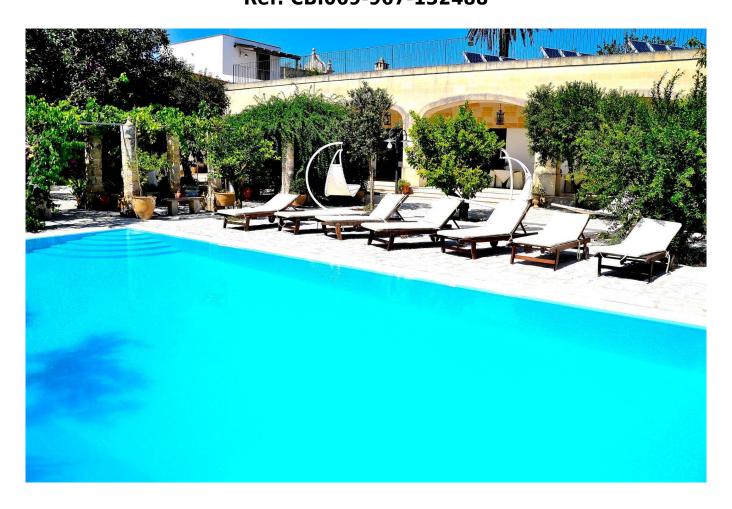

# **Building for sale in Ortelle € 1.400.000** Ref. CBI069-967-132488

835 sq.m. | Bathrooms: 8 | Bedrooms: 9 | Rooms: 12

PUGLIA - SALENTO - ORTELLE

In Ortelle, a Salento town located in the immediate hinterland of Castro, a renowned tourist destination, we are pleased to offer for sale a beautiful structure with swimming pool, six apartments and a splendid, finely restored period noble residence.

To embellish the entire residence, there is the beautiful garden, embellished with many ornamental plants and colored by the lush citrus grove, which frames the swimming pool and solarium, an ideal place in which to enjoy a day in total relaxation just a few steps from the main tourist destinations in Salento.