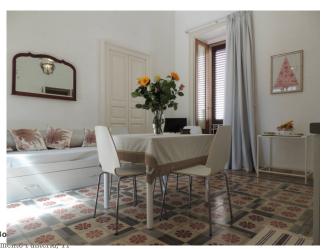

A large entrance hall with a beautiful stone barrel vault divides the main body of the structure of approximately 367 m2.

On the one hand we have the main building preceded by a beautiful outdoor patio and consisting of an entrance, a kitchen, created from an ancient and large fireplace, a living room, a lounge with a stone fireplace with an olive wood frame, two bedrooms bed and two bathrooms. From the living room, via a typical Lecce stone staircase, you reach the third bedroom with en-suite bathroom and the entire solar area of the property from which it is possible to enjoy the view of the entire garden. The property is made unique by the presence of barrel vaults with exposed stone and pavilion vaults decorated with frescoes dating back to the time of construction, which give the property a timeless elegance.

On the other side we find a studio apartment with bathroom and a three-room apartment with two bedrooms, a kitchen and a bathroom, equipped with independent access from the garden; all rooms are characterized by beautiful star vaults and floors with cement tiles typical of the time in a perfect state of maintenance.