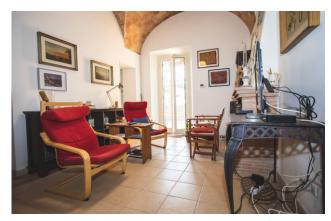

With a total surface area of 110 square meters, this home offers large interior spaces perfect for a large family or for those who want a comfortable and welcoming space. The property consists of six rooms, including four bedrooms and three bathrooms, thus offering all the comforts necessary for a comfortable and functional daily life.

The large eat-in kitchen is ideal for preparing lunches and dinners in the company of friends and family, while the level terrace allows you to enjoy moments of relaxation outdoors. Equipped with an independent methane heating system and an efficient radiator system, this property guarantees optimal thermal comfort throughout the year, the double-glazed PVC frames and windows guarantee excellent thermal and acoustic insulation, as well as to be a modern and functional design element. The property is exposed on three sides, ensuring good natural brightness and a pleasant panoramic view over the city's rooftops.