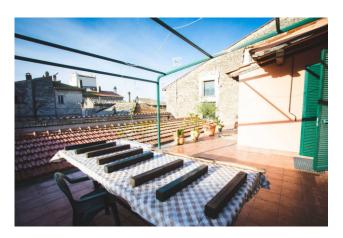

The large eat-in kitchen is ideal for preparing lunches and dinners in the company of friends and family, while the level terrace allows you to enjoy moments of relaxation outdoors. Equipped with an independent methane heating system and an efficient radiator system, this property guarantees optimal thermal comfort throughout the year, the double-glazed PVC frames and windows guarantee excellent thermal and acoustic insulation, as well as to be a modern and functional design element. The property is exposed on three sides, ensuring good natural brightness and a pleasant panoramic view over the city's rooftops.

Furthermore, the presence of a warehouse, with access from the stairwell and equipped with a window, allows you to have extra space to store objects and equipment. In conclusion, this townhouse for sale in Tarquinia represents a unique opportunity for those who want to live in a historic and evocative environment, with all the comforts of a modern and functional home.