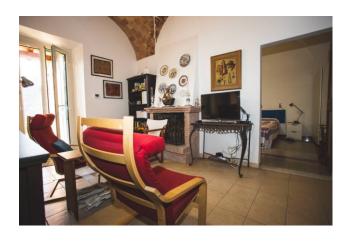

With a total surface area of 110 square meters, this home offers large interior spaces perfect for a large family or for those who want a comfortable and welcoming space. The property consists of six rooms, including four bedrooms and three bathrooms, thus offering all the comforts necessary for a comfortable and functional daily life.

The large eat-in kitchen is ideal for preparing lunches and dinners in the company of friends and family, while the level terrace allows you to enjoy moments of relaxation outdoors. Equipped with an independent methane heating system and an efficient radiator system, this property guarantees optimal thermal comfort throughout the year, the double-glazed PVC frames and windows guarantee excellent thermal and acoustic insulation, as well as to be a modern and functional design element. The property is exposed on three sides, ensuring good natural brightness and a pleasant panoramic view over the city's rooftops.