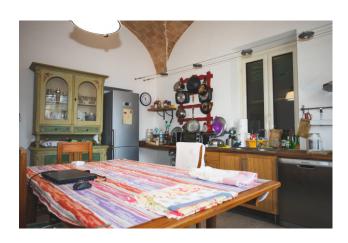

The large eat-in kitchen is ideal for preparing lunches and dinners in the company of friends and family, while the level terrace allows you to enjoy moments of relaxation outdoors. Equipped with an independent methane heating system and an efficient radiator system, this property guarantees optimal thermal comfort throughout the year, the double-glazed PVC frames and windows guarantee excellent thermal and acoustic insulation, as well as to be a modern and functional design element. The property is exposed on three sides, ensuring good natural brightness and a pleasant panoramic view over the city's rooftops.