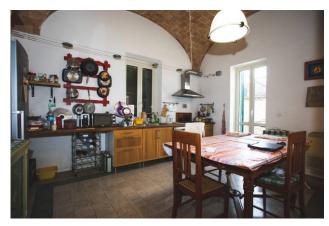

The large eat-in kitchen is ideal for preparing lunches and dinners in the company of friends and family, while the level terrace allows you to enjoy moments of relaxation outdoors. Equipped with an independent methane heating system and an efficient radiator system, this property guarantees optimal thermal comfort throughout the year, the double-glazed PVC frames and windows guarantee excellent thermal and acoustic insulation, as well as to be a modern and functional design element. The property is exposed on three sides, ensuring good natural brightness and a pleasant panoramic view over the city's rooftops.