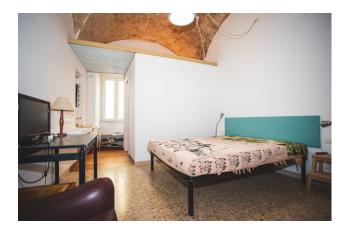

With a total surface area of 110 square meters, this home offers large interior spaces perfect for a large family or for those who want a comfortable and welcoming space. The property consists of six rooms, including four bedrooms and three bathrooms, thus offering all the comforts necessary for a comfortable and functional daily life.

The large eat-in kitchen is ideal for preparing lunches and dinners in the company of friends and family, while the level terrace allows you to enjoy moments of relaxation outdoors. Equipped with an independent methane heating system and an efficient radiator system, this property guarantees optimal thermal comfort throughout the year, the double-glazed PVC frames and windows guarantee excellent thermal and acoustic insulation, as well as to be a modern and functional design element. The property is exposed on three sides, ensuring good natural brightness and a pleasant panoramic view over the city's rooftops.