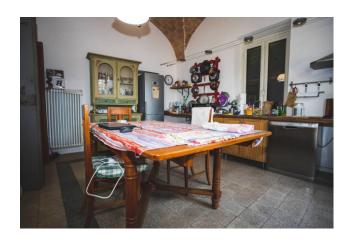

The large eat-in kitchen is ideal for preparing lunches and dinners in the company of friends and family, while the level terrace allows you to enjoy moments of relaxation outdoors. Equipped with an independent methane heating system and an efficient radiator system, this property guarantees optimal thermal comfort throughout the year, the double-glazed PVC frames and windows guarantee excellent thermal and acoustic insulation, as well as to be a modern and functional design element. The property is exposed on three sides, ensuring good natural brightness and a pleasant panoramic view over the city's rooftops.