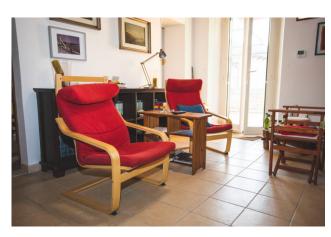

With a total surface area of 110 square meters, this home offers large interior spaces perfect for a large family or for those who want a comfortable and welcoming space. The property consists of six rooms, including four bedrooms and three bathrooms, thus offering all the comforts necessary for a comfortable and functional daily life.

The large eat-in kitchen is ideal for preparing lunches and dinners in the company of friends and family, while the level terrace allows you to enjoy moments of relaxation outdoors. Equipped with an independent methane heating system and an efficient radiator system, this property guarantees optimal thermal comfort throughout the year, the double-glazed PVC frames and windows guarantee excellent thermal and acoustic insulation, as well as to be a modern and functional design element. The property is exposed on three sides, ensuring good natural brightness and a pleasant panoramic view over the city's rooftops.