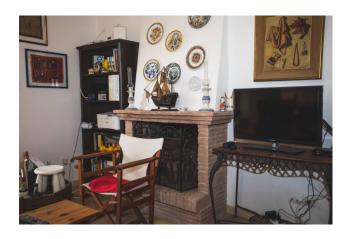

With a total surface area of 110 square meters, this home offers large interior spaces perfect for a large family or for those who want a comfortable and welcoming space. The property consists of six rooms, including four bedrooms and three bathrooms, thus offering all the comforts necessary for a comfortable and functional daily life.

The large eat-in kitchen is ideal for preparing lunches and dinners in the company of friends and family, while the level terrace allows you to enjoy moments of relaxation outdoors. Equipped with an independent methane heating system and an efficient radiator system, this property guarantees optimal thermal comfort throughout the year, the double-glazed PVC frames and windows guarantee excellent thermal and acoustic insulation, as well as to be a modern and functional design element. The property is exposed on three sides, ensuring good natural brightness and a pleasant panoramic view over the city's rooftops.