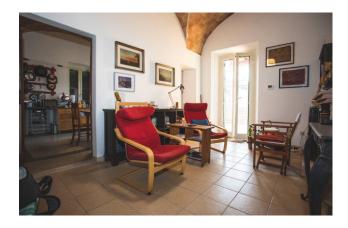

With a total surface area of 110 square meters, this home offers large interior spaces perfect for a large family or for those who want a comfortable and welcoming space. The property consists of six rooms, including four bedrooms and three bathrooms, thus offering all the comforts necessary for a comfortable and functional daily life.

The large eat-in kitchen is ideal for preparing lunches and dinners in the company of friends and family, while the level terrace allows you to enjoy moments of relaxation outdoors. Equipped with an independent methane heating system and an efficient radiator system, this property guarantees optimal thermal comfort throughout the year, the double-glazed PVC frames and windows guarantee excellent thermal and acoustic insulation, as well as to be a modern and functional design element. The property is exposed on three sides, ensuring good natural brightness and a pleasant panoramic view over the city's rooftops.