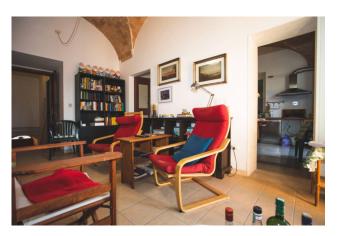

With a total surface area of 110 square meters, this home offers large interior spaces perfect for a large family or for those who want a comfortable and welcoming space. The property consists of six rooms, including four bedrooms and three bathrooms, thus offering all the comforts necessary for a comfortable and functional daily life.

The large eat-in kitchen is ideal for preparing lunches and dinners in the company of friends and family, while the level terrace allows you to enjoy moments of relaxation outdoors. Equipped with an independent methane heating system and an efficient radiator system, this property guarantees optimal thermal comfort throughout the year, the double-glazed PVC frames and windows guarantee excellent thermal and acoustic insulation, as well as to be a modern and functional design element. The property is exposed on three sides, ensuring good natural brightness and a pleasant panoramic view over the city's rooftops.