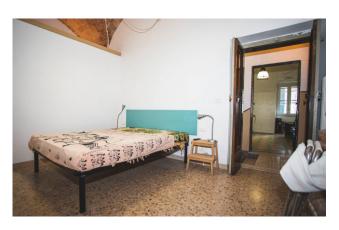

With a total surface area of 110 square meters, this home offers large interior spaces perfect for a large family or for those who want a comfortable and welcoming space. The property consists of six rooms, including four bedrooms and three bathrooms, thus offering all the comforts necessary for a comfortable and functional daily life.

The large eat-in kitchen is ideal for preparing lunches and dinners in the company of friends and family, while the level terrace allows you to enjoy moments of relaxation outdoors. Equipped with an independent methane heating system and an efficient radiator system, this property guarantees optimal thermal comfort throughout the year, the double-glazed PVC frames and windows guarantee excellent thermal and acoustic insulation, as well as to be a modern and functional design element. The property is exposed on three sides, ensuring good natural brightness and a pleasant panoramic view over the city's rooftops.