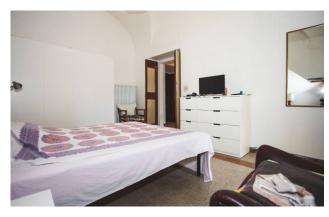

With a total surface area of 110 square meters, this home offers large interior spaces perfect for a large family or for those who want a comfortable and welcoming space. The property consists of six rooms, including four bedrooms and three bathrooms, thus offering all the comforts necessary for a comfortable and functional daily life.

The large eat-in kitchen is ideal for preparing lunches and dinners in the company of friends and family, while the level terrace allows you to enjoy moments of relaxation outdoors. Equipped with an independent methane heating system and an efficient radiator system, this property guarantees optimal thermal comfort throughout the year, the double-glazed PVC frames and windows guarantee excellent thermal and acoustic insulation, as well as to be a modern and functional design element. The property is exposed on three sides, ensuring good natural brightness and a pleasant panoramic view over the city's rooftops.