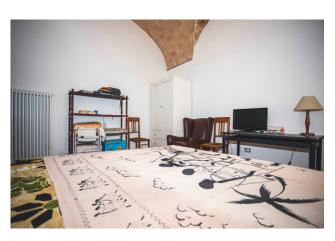

With a total surface area of 110 square meters, this home offers large interior spaces perfect for a large family or for those who want a comfortable and welcoming space. The property consists of six rooms, including four bedrooms and three bathrooms, thus offering all the comforts necessary for a comfortable and functional daily life.

The large eat-in kitchen is ideal for preparing lunches and dinners in the company of friends and family, while the level terrace allows you to enjoy moments of relaxation outdoors. Equipped with an independent methane heating system and an efficient radiator system, this property guarantees optimal thermal comfort throughout the year, the double-glazed PVC frames and windows guarantee excellent thermal and acoustic insulation, as well as to be a modern and functional design element. The property is exposed on three sides, ensuring good natural brightness and a pleasant panoramic view over the city's rooftops.