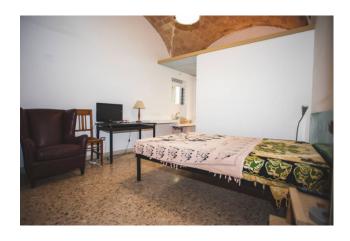

With a total surface area of 110 square meters, this home offers large interior spaces perfect for a large family or for those who want a comfortable and welcoming space. The property consists of six rooms, including four bedrooms and three bathrooms, thus offering all the comforts necessary for a comfortable and functional daily life.

The large eat-in kitchen is ideal for preparing lunches and dinners in the company of friends and family, while the level terrace allows you to enjoy moments of relaxation outdoors. Equipped with an independent methane heating system and an efficient radiator system, this property guarantees optimal thermal comfort throughout the year, the double-glazed PVC frames and windows guarantee excellent thermal and acoustic insulation, as well as to be a modern and functional design element. The property is exposed on three sides, ensuring good natural brightness and a pleasant panoramic view over the city's rooftops.