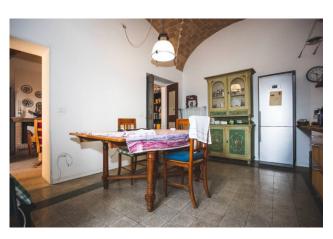

The large eat-in kitchen is ideal for preparing lunches and dinners in the company of friends and family, while the level terrace allows you to enjoy moments of relaxation outdoors. Equipped with an independent methane heating system and an efficient radiator system, this property guarantees optimal thermal comfort throughout the year, the double-glazed PVC frames and windows guarantee excellent thermal and acoustic insulation, as well as to be a modern and functional design element. The property is exposed on three sides, ensuring good natural brightness and a pleasant panoramic view over the city's rooftops.