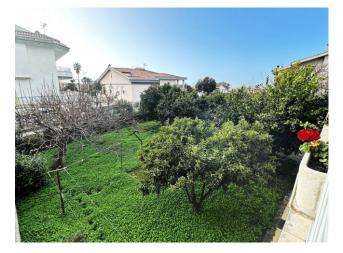

The villa is exposed on three sides, is in fact very bright and allows you to enjoy a splendid view of the surrounding private garden.

Here you can spend pleasant moments of relaxation, let your children play freely outdoors or organize dinners and parties with friends and family.

## Features

| Property ID: CBI018-404-43657 | Contract: Sale                                   |
|-------------------------------|--------------------------------------------------|
| Categoria: Two-family villa   | Address: VIA DEL LENTISCHIO, 4                   |
| Zip Code: 1016                | Municipality: Tarquinia                          |
| Zona: Il Piano                | Total sqm: 330 sq.m.                             |
| Bedrooms: 4                   | Bathrooms: 4                                     |
| Rooms: 7                      | Internal condition: Good                         |
| Floor: Multi-Storey           | Total floors: 3                                  |
| Independent heating: Heating  | Parking space: Uncovered Parking                 |
| Suitable for Students: Yes    | No architectural barriers: Yes                   |
| Date of construction: 1984    | Current Status: Available after the deed of sale |
| Balconies: Present, 8 sq.m.   | Terrace: Present, 35 sq.m.                       |
| Garden: Private, 520 sq.m.    | Sea distance: 6.000 meter                        |
| Kitchen: Regular Kitchen      | Garage: for two cars, 52 sq.m.                   |
| : Yes                         |                                                  |