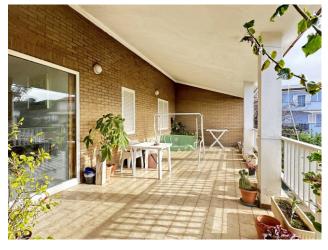

On the ground floor, crossing the entrance door we find a comfortable double living room, and there is a balcony and a habitable terrace, perfect for enjoying moments of relaxation in the open air, a large kitchen, a bathroom serving the area day, a hallway that leads us to the two bedrooms and the bathroom with tub.

The villa is exposed on three sides, is in fact very bright and allows you to enjoy a splendid view of the surrounding private garden.

Here you can spend pleasant moments of relaxation, let your children play freely outdoors or organize dinners and parties with friends and family.