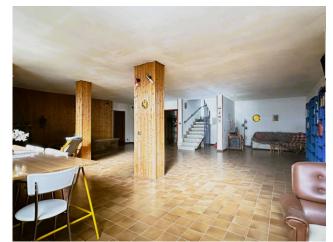

In the basement, with access from an internal staircase or via an external access ramp, we find a double garage, three uncovered parking spaces for convenient management of your vehicles, and a warehouse, ideal for storing tools and materials, currently used as a tavern for dinners and moments of conviviality with relatives and friends.