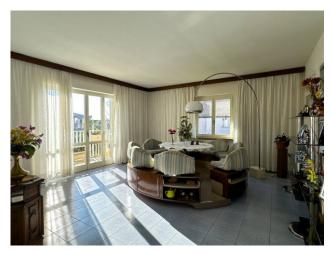

On the ground floor, crossing the entrance door we find a comfortable double living room, and there is a balcony and a habitable terrace, perfect for enjoying moments of relaxation in the open air, a large kitchen, a bathroom serving the area day, a hallway that leads us to the two bedrooms and the bathroom with tub.

The villa is exposed on three sides, is in fact very bright and allows you to enjoy a splendid view of the surrounding private garden.

Here you can spend pleasant moments of relaxation, let your children play freely outdoors or organize dinners and parties with friends and family.