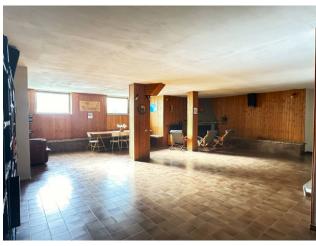

In the basement, with access from an internal staircase or via an external access ramp, we find a double garage, three uncovered parking spaces for convenient management of your vehicles, and a warehouse, ideal for storing tools and materials, currently used as a tavern for dinners and moments of conviviality with relatives and friends.