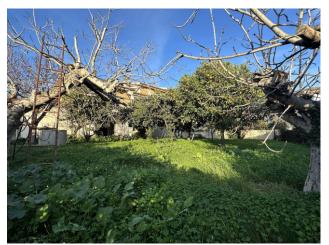

The villa is exposed on three sides, is in fact very bright and allows you to enjoy a splendid view of the surrounding private garden.

Here you can spend pleasant moments of relaxation, let your children play freely outdoors or organize dinners and parties with friends and family.

## Features

| Property ID: CBI018-404-43657 | Contract: Sale                                   |
|-------------------------------|--------------------------------------------------|
| Categoria: Two-family villa   | Address: VIA DEL LENTISCHIO, 4                   |
| Zip Code: 1016                | Municipality: Tarquinia                          |
| Zona: Il Piano                | Total sqm: 330 sq.m.                             |
| Bedrooms: 4                   | Bathrooms: 4                                     |
| Rooms: 7                      | Internal condition: Good                         |
| Floor: Multi-Storey           | Total floors: 3                                  |
| Independent heating: Heating  | Parking space: Uncovered Parking                 |
| Suitable for Students: Yes    | No architectural barriers: Yes                   |
| Date of construction: 1984    | Current Status: Available after the deed of sale |
| Balconies: Present, 8 sq.m.   | Terrace: Present, 35 sq.m.                       |
| Garden: Private, 520 sq.m.    | Sea distance: 6.000 meter                        |
| Kitchen: Regular Kitchen      | Garage: for two cars, 52 sq.m.                   |
| : Yes                         |                                                  |