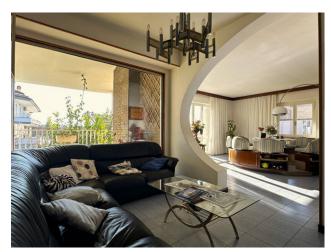

On the ground floor, crossing the entrance door we find a comfortable double living room, and there is a balcony and a habitable terrace, perfect for enjoying moments of relaxation in the open air, a large kitchen, a bathroom serving the area day, a hallway that leads us to the two bedrooms and the bathroom with tub.

The villa is exposed on three sides, is in fact very bright and allows you to enjoy a splendid view of the surrounding private garden.

Here you can spend pleasant moments of relaxation, let your children play freely outdoors or organize dinners and parties with friends and family.