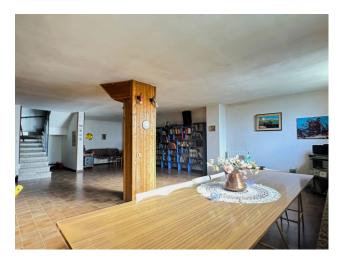

In the basement, with access from an internal staircase or via an external access ramp, we find a double garage, three uncovered parking spaces for convenient management of your vehicles, and a warehouse, ideal for storing tools and materials, currently used as a tavern for dinners and moments of conviviality with relatives and friends.