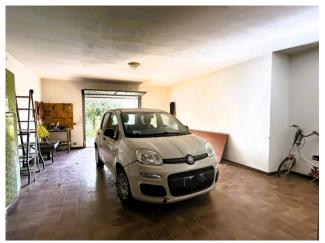

In the basement, with access from an internal staircase or via an external access ramp, we find a double garage, three uncovered parking spaces for convenient management of your vehicles, and a warehouse, ideal for storing tools and materials, currently used as a tavern for dinners and moments of conviviality with relatives and friends.

## Features

| Property ID: CBI018-404-43657 | Contract: Sale                                   |
|-------------------------------|--------------------------------------------------|
| Categoria: Two-family villa   | Address: VIA DEL LENTISCHIO, 4                   |
| Zip Code: 1016                | Municipality: Tarquinia                          |
| Zona: Il Piano                | Total sqm: 330 sq.m.                             |
| Bedrooms: 4                   | Bathrooms: 4                                     |
| Rooms: 7                      | Internal condition: Good                         |
| Floor: Multi-Storey           | Total floors: 3                                  |
| Independent heating: Heating  | Parking space: Uncovered Parking                 |
| Suitable for Students: Yes    | No architectural barriers: Yes                   |
| Date of construction: 1984    | Current Status: Available after the deed of sale |
| Balconies: Present, 8 sq.m.   | Terrace: Present, 35 sq.m.                       |
| Garden: Private, 520 sq.m.    | Sea distance: 6.000 meter                        |
| Kitchen: Regular Kitchen      | Garage: for two cars, 52 sq.m.                   |
| : Yes                         |                                                  |