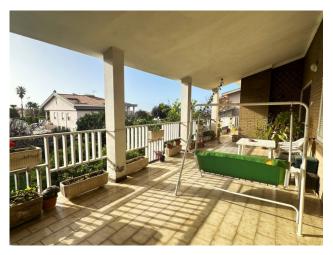

On the ground floor, crossing the entrance door we find a comfortable double living room, and there is a balcony and a habitable terrace, perfect for enjoying moments of relaxation in the open air, a large kitchen, a bathroom serving the area day, a hallway that leads us to the two bedrooms and the bathroom with tub.

The villa is exposed on three sides, is in fact very bright and allows you to enjoy a splendid view of the surrounding private garden.

Here you can spend pleasant moments of relaxation, let your children play freely outdoors or organize dinners and parties with friends and family.