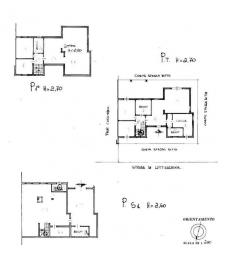

On the ground floor, crossing the entrance door we find a comfortable double living room, and there is a balcony and a habitable terrace, perfect for enjoying moments of relaxation in the open air, a large kitchen, a bathroom serving the area day, a hallway that leads us to the two bedrooms and the bathroom with tub.

On the first floor, however, there are two excellently sized bedrooms, a bathroom and a comfortable attic room that is excellent for use as a playroom for the little ones or as a relaxation room to enjoy a good film in complete tranquility!

In the basement, with access from an internal staircase or via an external access ramp, we find a double garage, three uncovered parking spaces for convenient management of your vehicles, and a warehouse, ideal for storing tools and materials, currently used as a tavern for dinners and moments of conviviality with relatives and friends.

## Rooms

| Ingresso : 3 sq.m.                  | Salotto : 16 sq.m.             |
|-------------------------------------|--------------------------------|
| Soggiorno/Sala da pranzo : 26 sq.m. | Bagno : 5 sq.m.                |
| Ripostiglio : 3 sq.m.               | Camera Matrimoniale : 17 sq.m. |
| Camera da letto : 11 sq.m.          | Bagno : 9 sq.m.                |
| Corridoio : 4 sq.m.                 | Camera Familiare : 15 sq.m.    |
| Camera Bimbi : 11 sq.m.             | Loft : 21 sq.m.                |
| Lunch Room : 120 sq.m.              |                                |