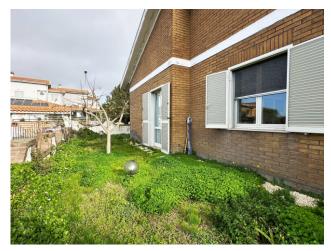

The villa is exposed on three sides, is in fact very bright and allows you to enjoy a splendid view of the surrounding private garden.

Here you can spend pleasant moments of relaxation, let your children play freely outdoors or organize dinners and parties with friends and family.

## Features

| Property ID: CBI018-404-43657 | Contract: Sale                                   |
|-------------------------------|--------------------------------------------------|
| Categoria: Two-family villa   | Address: VIA DEL LENTISCHIO, 4                   |
| Zip Code: 1016                | Municipality: Tarquinia                          |
| Zona: Il Piano                | Total sqm: 330 sq.m.                             |
| Bedrooms: 4                   | Bathrooms: 4                                     |
| Rooms: 7                      | Internal condition: Good                         |
| Floor: Multi-Storey           | Total floors: 3                                  |
| Independent heating: Heating  | Parking space: Uncovered Parking                 |
| Suitable for Students: Yes    | No architectural barriers: Yes                   |
| Date of construction: 1984    | Current Status: Available after the deed of sale |
| Balconies: Present, 8 sq.m.   | Terrace: Present, 35 sq.m.                       |
| Garden: Private, 520 sq.m.    | Sea distance: 6.000 meter                        |
| Kitchen: Regular Kitchen      | Garage: for two cars, 52 sq.m.                   |
| : Yes                         |                                                  |