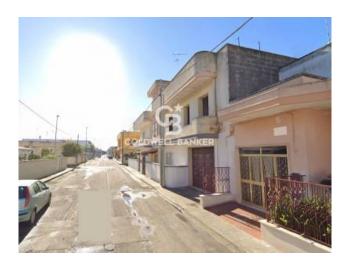

## 210 sq.m. | Bathrooms: 1 | Bedrooms: 3 | Rooms: 4

COPERTINO - LECCE - SALENTO

In Copertino, a few minutes from the city center, we offer for sale a detached house of approximately 150 sqm located on the 1st floor of a small context with only two residential units.

| Property ID: CBI069-2301-132485 | Contract: Sale                                   |
|---------------------------------|--------------------------------------------------|
| Categoria: Apartment            | Address: Via Assisi                              |
| Zip Code: 73043                 | Municipality: Copertino                          |
| Total sqm: 210 sq.m.            | Livable surface: 150.00                          |
| Bedrooms: 3                     | Bathrooms: 1                                     |
| Rooms: 4                        | Internal condition: Rustic                       |
| Floor: 1                        | Total floors: 1                                  |
| Date of construction: 1993      | Current Status: Available after the deed of sale |
| Balconies: Present, 6 sq.m.     | Sea distance: 14.000 meter                       |
| Kitchen: Regular Kitchen        | Airport distance                                 |
| Shops distance or nearest city  |                                                  |