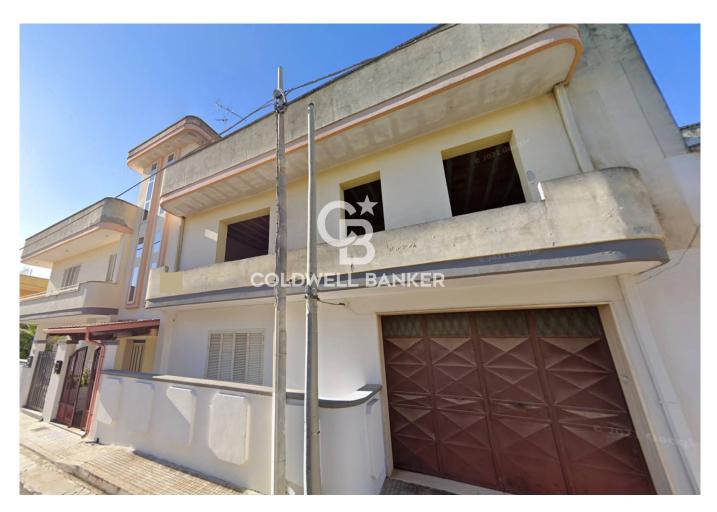

# **Apartment for sale in Copertino**

€ 62.000 Ref. CBI069-2301-132485

## 210 sq.m. | Bathrooms: 1 | Bedrooms: 3 | Rooms: 4

COPERTINO - LECCE - SALENTO

In Copertino, a few minutes from the city center, we offer for sale a detached house of approximately 150 sqm located on the 1st floor of a small context with only two residential units.

The apartment is to be completed and it is registered under the cadastral category "F3".

From the entrance, a staircase leads to the house consisting of entrance hall, bright sitting room, three large-size bedrooms, two of which are double bedrooms and one large single bedroom.