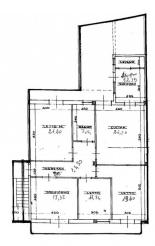

The apartment is to be completed and it is registered under the cadastral category "F3".

From the entrance, a staircase leads to the house consisting of entrance hall, bright sitting room, three large-size bedrooms, two of which are double bedrooms and one large single bedroom.

There are also a spacious eat-in kitchen with separate kitchenette, bathroom and laundry room.

The living room and two of the bedrooms have access to a balcony of approximately 6 sqm overlooking the street front, while the kitchen area and the third bedroom overlook a rear terrace of approximately 50 sqm.