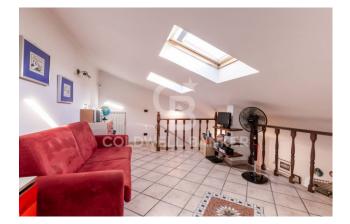

The property is surrounded by a beautiful garden with double access, both pedestrian and vehicular, which offers the possibility of parking at least two cars inside. The driveway leads to the main entrance of the house, which welcomes us through a pleasant habitable porch; inside it is a large and bright living room with fireplace, from which an open staircase leads up to an attic bedroom/study open onto the living room with a wooden balustrade; on the other side the kitchen, made entirely of masonry and which can also be accessed from the outside with an additional French window; a guest bathroom completes the rooms on the ground floor. On the lower floor, partially basement but equally very bright, we find two comfortable double bedrooms, the largest of which with walk-in closet and "en-suite" bathroom with hydromassage tub, a large closet, the laundry area and a third bathroom with shower. Even from the sleeping area it is possible to access with a French door directly on the side to the garden where the boiler and irrigation system are located.