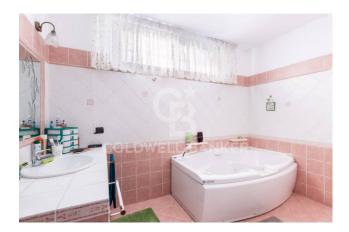

The property is surrounded by a beautiful garden with double access, both pedestrian and vehicular, which offers the possibility of parking at least two cars inside. The driveway leads to the main entrance of the house, which welcomes us through a pleasant habitable porch; inside it is a large and bright living room with fireplace, from which an open staircase leads up to an attic bedroom/study open onto the living room with a wooden balustrade; on the other side the kitchen, made entirely of masonry and which can also be accessed from the outside with an additional French window; a guest bathroom completes the rooms on the ground floor. On the lower floor, partially basement but equally very bright, we find two comfortable double bedrooms, the largest of which with walk-in closet and "en-suite" bathroom with hydromassage tub, a large closet, the laundry area and a third bathroom with shower. Even from the sleeping area it is possible to access with a French door directly on the side to the garden where the boiler and irrigation system are located.