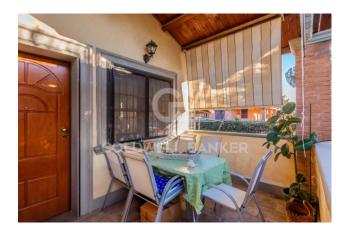

The property is surrounded by a beautiful garden with double access, both pedestrian and vehicular, which offers the possibility of parking at least two cars inside. The driveway leads to the main entrance of the house, which welcomes us through a pleasant habitable porch; inside it is a large and bright living room with fireplace, from which an open staircase leads up to an attic bedroom/study open onto the living room with a wooden balustrade; on the other side the kitchen, made entirely of masonry and which can also be accessed from the outside with an additional French window; a guest bathroom completes the rooms on the ground floor. On the lower floor, partially basement but equally very bright, we find two comfortable double bedrooms, the largest of which with walk-in closet and "en-suite" bathroom with hydromassage tub, a large closet, the laundry area and a third bathroom with shower. Even from the sleeping area it is possible to access with a French door directly on the side to the garden where the boiler and irrigation system are located.