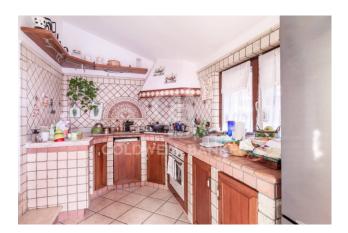

The property is surrounded by a beautiful garden with double access, both pedestrian and vehicular, which offers the possibility of parking at least two cars inside. The driveway leads to the main entrance of the house, which welcomes us through a pleasant habitable porch; inside it is a large and bright living room with fireplace, from which an open staircase leads up to an attic bedroom/study open onto the living room with a wooden balustrade; on the other side the kitchen, made entirely of masonry and which can also be accessed from the outside with an additional French window; a guest bathroom completes the rooms on the ground floor. On the lower floor, partially basement but equally very bright, we find two comfortable double bedrooms, the largest of which with walk-in closet and "en-suite" bathroom with hydromassage tub, a large closet, the laundry area and a third bathroom with shower. Even from the sleeping area it is possible to access with a French door directly on the side to the garden where the boiler and irrigation system are located.