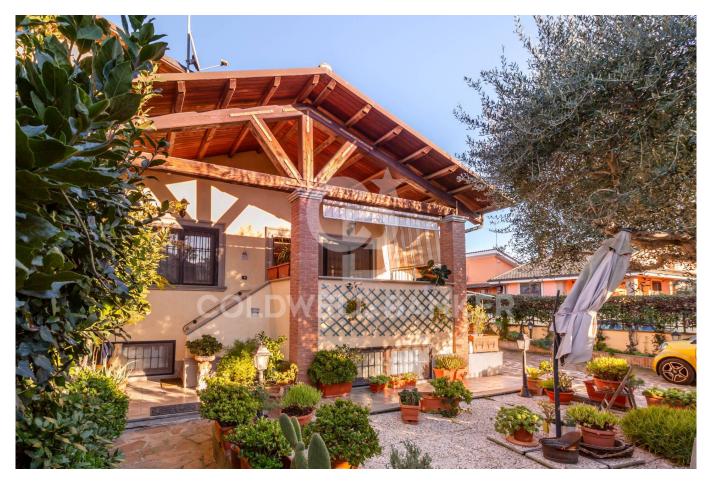

## 150 sq.m. | Bathrooms: 3 | Bedrooms: 3 | Rooms: 4

In the residential area of Infernetto, in one of the most sought after parts of the neighborhood and more precisely in via Salorno, a few km away. away from the Roman coast and the city, within an elegant private complex protected by an automatic gate, we offer for sale a corner portion of a terraced house on several levels.

The property is surrounded by a beautiful garden with double access, both pedestrian and vehicular, which offers the possibility of parking at least two cars inside. The driveway leads to the main entrance of the house, which welcomes us through a pleasant habitable porch; inside it is a large and bright living room with fireplace, from which an open staircase leads up to an attic bedroom/study open onto the living room with a wooden balustrade; on the other side the kitchen, made entirely of masonry and which can also be accessed from the outside with an additional French window; a guest bathroom completes the rooms on the ground floor. On the lower floor, partially basement but equally very bright, we find two comfortable double bedrooms, the largest of which with walk-in closet and "en-suite" bathroom with hydromassage tub, a large closet, the laundry area and a third bathroom with shower. Even from the sleeping area it is possible to access with a French door directly on the side to the garden where the boiler and irrigation system are located.

The property includes an additional uncovered parking space in the driveway within the condominium area.

The functional division of the rooms, the convenience of triple access to the home and the elegant and private context, together with the low condominium expenses, contribute to making this proposal an ideal solution for all those who want an independent house with comfortable spaces ready to live in.