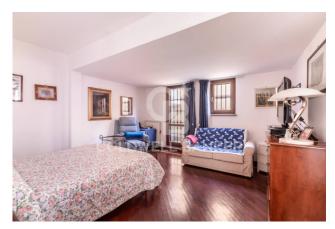

The property is surrounded by a beautiful garden with double access, both pedestrian and vehicular, which offers the possibility of parking at least two cars inside. The driveway leads to the main entrance of the house, which welcomes us through a pleasant habitable porch; inside it is a large and bright living room with fireplace, from which an open staircase leads up to an attic bedroom/study open onto the living room with a wooden balustrade; on the other side the kitchen, made entirely of masonry and which can also be accessed from the outside with an additional French window; a guest bathroom completes the rooms on the ground floor. On the lower floor, partially basement but equally very bright, we find two comfortable double bedrooms, the largest of which with walk-in closet and "en-suite" bathroom with hydromassage tub, a large closet, the laundry area and a third bathroom with shower. Even from the sleeping area it is possible to access with a French door directly on the side to the garden where the boiler and irrigation system are located.