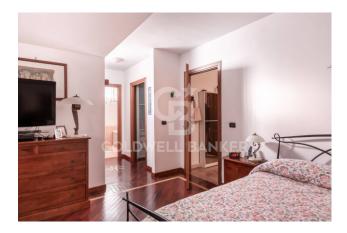

The property is surrounded by a beautiful garden with double access, both pedestrian and vehicular, which offers the possibility of parking at least two cars inside. The driveway leads to the main entrance of the house, which welcomes us through a pleasant habitable porch; inside it is a large and bright living room with fireplace, from which an open staircase leads up to an attic bedroom/study open onto the living room with a wooden balustrade; on the other side the kitchen, made entirely of masonry and which can also be accessed from the outside with an additional French window; a guest bathroom completes the rooms on the ground floor. On the lower floor, partially basement but equally very bright, we find two comfortable double bedrooms, the largest of which with walk-in closet and "en-suite" bathroom with hydromassage tub, a large closet, the laundry area and a third bathroom with shower. Even from the sleeping area it is possible to access with a French door directly on the side to the garden where the boiler and irrigation system are located.