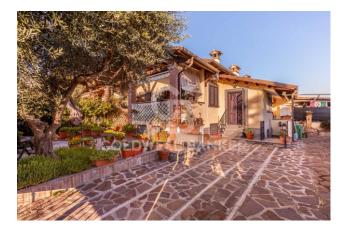

The property is surrounded by a beautiful garden with double access, both pedestrian and vehicular, which offers the possibility of parking at least two cars inside. The driveway leads to the main entrance of the house, which welcomes us through a pleasant habitable porch; inside it is a large and bright living room with fireplace, from which an open staircase leads up to an attic bedroom/study open onto the living room with a wooden balustrade; on the other side the kitchen, made entirely of masonry and which can also be accessed from the outside with an additional French window; a guest bathroom completes the rooms on the ground floor. On the lower floor, partially basement but equally very bright, we find two comfortable double bedrooms, the largest of which with walk-in closet and "en-suite" bathroom with hydromassage tub, a large closet, the laundry area and a third bathroom with shower. Even from the sleeping area it is possible to access with a French door directly on the side to the garden where the boiler and irrigation system are located.

The property includes an additional uncovered parking space in the driveway within the condominium area.

The functional division of the rooms, the convenience of triple access to the home and the elegant and private context, together with the low condominium expenses, contribute to making this proposal an ideal solution for all those who want an independent house with comfortable spaces ready to live in.