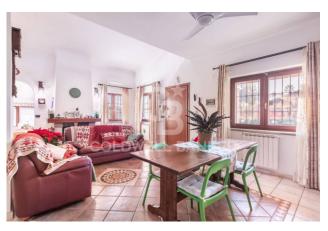

The property is surrounded by a beautiful garden with double access, both pedestrian and vehicular, which offers the possibility of parking at least two cars inside. The driveway leads to the main entrance of the house, which welcomes us through a pleasant habitable porch; inside it is a large and bright living room with fireplace, from which an open staircase leads up to an attic bedroom/study open onto the living room with a wooden balustrade; on the other side the kitchen, made entirely of masonry and which can also be accessed from the outside with an additional French window; a guest bathroom completes the rooms on the ground floor. On the lower floor, partially basement but equally very bright, we find two comfortable double bedrooms, the largest of which with walk-in closet and "en-suite" bathroom with hydromassage tub, a large closet, the laundry area and a third bathroom with shower. Even from the sleeping area it is possible to access with a French door directly on the side to the garden where the boiler and irrigation system are located.