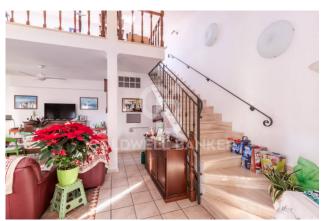

The property is surrounded by a beautiful garden with double access, both pedestrian and vehicular, which offers the possibility of parking at least two cars inside. The driveway leads to the main entrance of the house, which welcomes us through a pleasant habitable porch; inside it is a large and bright living room with fireplace, from which an open staircase leads up to an attic bedroom/study open onto the living room with a wooden balustrade; on the other side the kitchen, made entirely of masonry and which can also be accessed from the outside with an additional French window; a guest bathroom completes the rooms on the ground floor. On the lower floor, partially basement but equally very bright, we find two comfortable double bedrooms, the largest of which with walk-in closet and "en-suite" bathroom with hydromassage tub, a large closet, the laundry area and a third bathroom with shower. Even from the sleeping area it is possible to access with a French door directly on the side to the garden where the boiler and irrigation system are located.