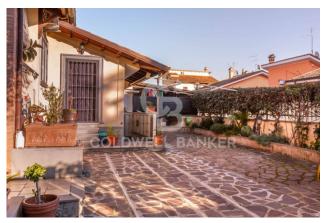

The property is surrounded by a beautiful garden with double access, both pedestrian and vehicular, which offers the possibility of parking at least two cars inside. The driveway leads to the main entrance of the house, which welcomes us through a pleasant habitable porch; inside it is a large and bright living room with fireplace, from which an open staircase leads up to an attic bedroom/study open onto the living room with a wooden balustrade; on the other side the kitchen, made entirely of masonry and which can also be accessed from the outside with an additional French window; a guest bathroom completes the rooms on the ground floor. On the lower floor, partially basement but equally very bright, we find two comfortable double bedrooms, the largest of which with walk-in closet and "en-suite" bathroom with hydromassage tub, a large closet, the laundry area and a third bathroom with shower. Even from the sleeping area it is possible to access with a French door directly on the side to the garden where the boiler and irrigation system are located.

The property includes an additional uncovered parking space in the driveway within the condominium area.

The functional division of the rooms, the convenience of triple access to the home and the elegant and private context, together with the low condominium expenses, contribute to making this proposal an ideal solution for all those who want an independent house with comfortable spaces ready to live in.