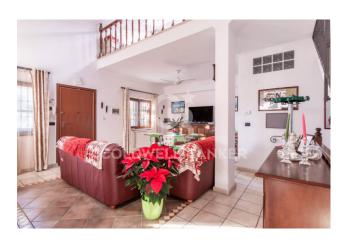

The property is surrounded by a beautiful garden with double access, both pedestrian and vehicular, which offers the possibility of parking at least two cars inside. The driveway leads to the main entrance of the house, which welcomes us through a pleasant habitable porch; inside it is a large and bright living room with fireplace, from which an open staircase leads up to an attic bedroom/study open onto the living room with a wooden balustrade; on the other side the kitchen, made entirely of masonry and which can also be accessed from the outside with an additional French window; a guest bathroom completes the rooms on the ground floor. On the lower floor, partially basement but equally very bright, we find two comfortable double bedrooms, the largest of which with walk-in closet and "en-suite" bathroom with hydromassage tub, a large closet, the laundry area and a third bathroom with shower. Even from the sleeping area it is possible to access with a French door directly on the side to the garden where the boiler and irrigation system are located.