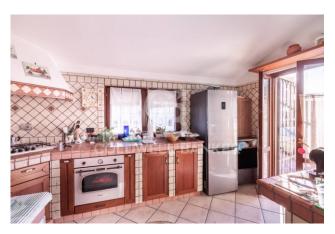

The property is surrounded by a beautiful garden with double access, both pedestrian and vehicular, which offers the possibility of parking at least two cars inside. The driveway leads to the main entrance of the house, which welcomes us through a pleasant habitable porch; inside it is a large and bright living room with fireplace, from which an open staircase leads up to an attic bedroom/study open onto the living room with a wooden balustrade; on the other side the kitchen, made entirely of masonry and which can also be accessed from the outside with an additional French window; a guest bathroom completes the rooms on the ground floor. On the lower floor, partially basement but equally very bright, we find two comfortable double bedrooms, the largest of which with walk-in closet and "en-suite" bathroom with hydromassage tub, a large closet, the laundry area and a third bathroom with shower. Even from the sleeping area it is possible to access with a French door directly on the side to the garden where the boiler and irrigation system are located.