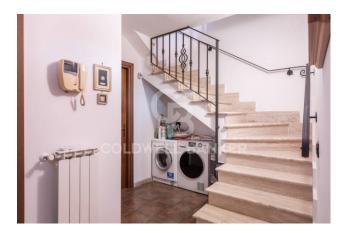

The property is surrounded by a beautiful garden with double access, both pedestrian and vehicular, which offers the possibility of parking at least two cars inside. The driveway leads to the main entrance of the house, which welcomes us through a pleasant habitable porch; inside it is a large and bright living room with fireplace, from which an open staircase leads up to an attic bedroom/study open onto the living room with a wooden balustrade; on the other side the kitchen, made entirely of masonry and which can also be accessed from the outside with an additional French window; a guest bathroom completes the rooms on the ground floor. On the lower floor, partially basement but equally very bright, we find two comfortable double bedrooms, the largest of which with walk-in closet and "en-suite" bathroom with hydromassage tub, a large closet, the laundry area and a third bathroom with shower. Even from the sleeping area it is possible to access with a French door directly on the side to the garden where the boiler and irrigation system are located.