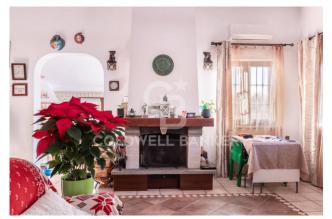

The property is surrounded by a beautiful garden with double access, both pedestrian and vehicular, which offers the possibility of parking at least two cars inside. The driveway leads to the main entrance of the house, which welcomes us through a pleasant habitable porch; inside it is a large and bright living room with fireplace, from which an open staircase leads up to an attic bedroom/study open onto the living room with a wooden balustrade; on the other side the kitchen, made entirely of masonry and which can also be accessed from the outside with an additional French window; a guest bathroom completes the rooms on the ground floor. On the lower floor, partially basement but equally very bright, we find two comfortable double bedrooms, the largest of which with walk-in closet and "en-suite" bathroom with hydromassage tub, a large closet, the laundry area and a third bathroom with shower. Even from the sleeping area it is possible to access with a French door directly on the side to the garden where the boiler and irrigation system are located.