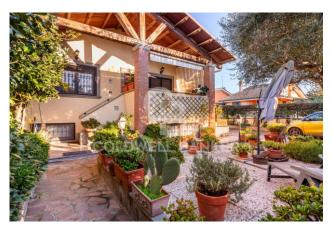

The property is surrounded by a beautiful garden with double access, both pedestrian and vehicular, which offers the possibility of parking at least two cars inside. The driveway leads to the main entrance of the house, which welcomes us through a pleasant habitable porch; inside it is a large and bright living room with fireplace, from which an open staircase leads up to an attic bedroom/study open onto the living room with a wooden balustrade; on the other side the kitchen, made entirely of masonry and which can also be accessed from the outside with an additional French window; a guest bathroom completes the rooms on the ground floor. On the lower floor, partially basement but equally very bright, we find two comfortable double bedrooms, the largest of which with walk-in closet and "en-suite" bathroom with hydromassage tub, a large closet, the laundry area and a third bathroom with shower. Even from the sleeping area it is possible to access with a French door directly on the side to the garden where the boiler and irrigation system are located.

The property includes an additional uncovered parking space in the driveway within the condominium area.

The functional division of the rooms, the convenience of triple access to the home and the elegant and private context, together with the low condominium expenses, contribute to making this proposal an ideal solution for all those who want an independent house with comfortable spaces ready to live in.