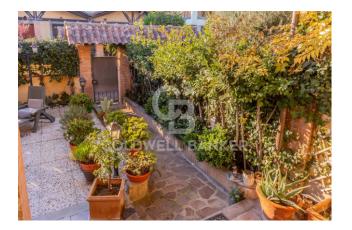

The property is surrounded by a beautiful garden with double access, both pedestrian and vehicular, which offers the possibility of parking at least two cars inside. The driveway leads to the main entrance of the house, which welcomes us through a pleasant habitable porch; inside it is a large and bright living room with fireplace, from which an open staircase leads up to an attic bedroom/study open onto the living room with a wooden balustrade; on the other side the kitchen, made entirely of masonry and which can also be accessed from the outside with an additional French window; a guest bathroom completes the rooms on the ground floor. On the lower floor, partially basement but equally very bright, we find two comfortable double bedrooms, the largest of which with walk-in closet and "en-suite" bathroom with hydromassage tub, a large closet, the laundry area and a third bathroom with shower. Even from the sleeping area it is possible to access with a French door directly on the side to the garden where the boiler and irrigation system are located.

The property includes an additional uncovered parking space in the driveway within the condominium area.

The functional division of the rooms, the convenience of triple access to the home and the elegant and private context, together with the low condominium expenses, contribute to making this proposal an ideal solution for all those who want an independent house with comfortable spaces ready to live in.