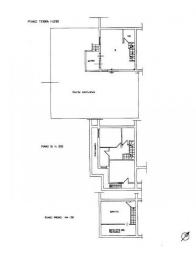

The property is surrounded by a beautiful garden with double access, both pedestrian and vehicular, which offers the possibility of parking at least two cars inside. The driveway leads to the main entrance of the house, which welcomes us through a pleasant habitable porch; inside it is a large and bright living room with fireplace, from which an open staircase leads up to an attic bedroom/study open onto the living room with a wooden balustrade; on the other side the kitchen, made entirely of masonry and which can also be accessed from the outside with an additional French window; a guest bathroom completes the rooms on the ground floor. On the lower floor, partially basement but equally very bright, we find two comfortable double bedrooms, the largest of which with walk-in closet and "en-suite" bathroom with hydromassage tub, a large closet, the laundry area and a third bathroom with shower. Even from the sleeping area it is possible to access with a French door directly on the side to the garden where the boiler and irrigation system are located.

## Features

| Property ID: CBI100-653-290148                   | Contract: Sale                                                        |
|--------------------------------------------------|-----------------------------------------------------------------------|
| Categoria: Villino                               | Address: Via Salorno, 38G                                             |
| Zip Code: 124                                    | Municipality: Roma                                                    |
| Zona: Infernetto                                 | Total sqm: 150 sq.m.                                                  |
| Bedrooms: 3                                      | Bathrooms: 3                                                          |
| Rooms: 4                                         | Internal condition: Excellent                                         |
| Floor: Multi-Storey                              | Total floors: 3                                                       |
| Independent heating: Heating                     | Parking space: Uncovered Parking                                      |
| No architectural barriers: Yes                   | Date of construction: 2000                                            |
| Current Status: Available after the deed of sale | Terrace: Present, 8 sq.m.                                             |
| Garden: Private                                  | Kitchen: Small Kitchen                                                |
| : Yes                                            | Terrace                                                               |
| Antenna : Independent                            | Storage                                                               |
| High-speed internet connection                   | Cellar                                                                |
| Fastweb connection                               | Fireplace                                                             |
| Air conditioning                                 | Parquet                                                               |
| Telephone system                                 | Electric system : Compliant with the building regulations of the time |
| Shower                                           | Wooden fixtures                                                       |
| Safety deposit box                               | Shutters                                                              |