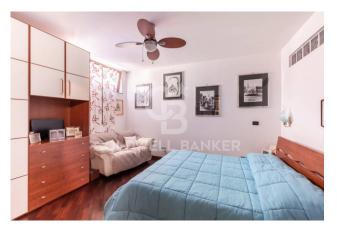

The property is surrounded by a beautiful garden with double access, both pedestrian and vehicular, which offers the possibility of parking at least two cars inside. The driveway leads to the main entrance of the house, which welcomes us through a pleasant habitable porch; inside it is a large and bright living room with fireplace, from which an open staircase leads up to an attic bedroom/study open onto the living room with a wooden balustrade; on the other side the kitchen, made entirely of masonry and which can also be accessed from the outside with an additional French window; a guest bathroom completes the rooms on the ground floor. On the lower floor, partially basement but equally very bright, we find two comfortable double bedrooms, the largest of which with walk-in closet and "en-suite" bathroom with hydromassage tub, a large closet, the laundry area and a third bathroom with shower. Even from the sleeping area it is possible to access with a French door directly on the side to the garden where the boiler and irrigation system are located.