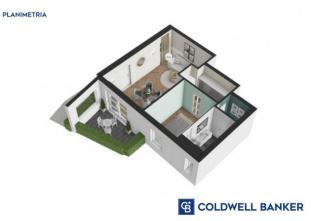

onforte d'Alba                     |
| Total sqm: 75 sq.m.            | Bedrooms: 1                                       |
| Bathrooms: 1                   | Rooms: 2                                          |
| Internal condition: Restored   | Floor: Ground Floor                               |
| Total floors: 2                | Independent heating: Central Heating with Counter |
| Parking space: Carport         | Lift: Yes                                         |
| No architectural barriers: Yes | Terrace: Present                                  |
| Garden: Private, 10 sq.m.      | Kitchen: Kitchenette                              |
| Garage: Shed                   |                                                   |





































































### PLANIMETRIA



G COLDWELL BANKER