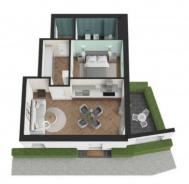

|
| Total sqm: 75 sq.m.            | Bedrooms: 1                                       |
| Bathrooms: 1                   | Rooms: 2                                          |
| Internal condition: Restored   | Floor: Ground Floor                               |
| Total floors: 2                | Independent heating: Central Heating with Counter |
| Parking space: Carport         | Lift: Yes                                         |
| No architectural barriers: Yes | Terrace: Present                                  |
| Garden: Private, 10 sq.m.      | Kitchen: Kitchenette                              |
| Garage: Shed                   |                                                   |





































































### PLANIMETRIA



G COLDWELL BANKER