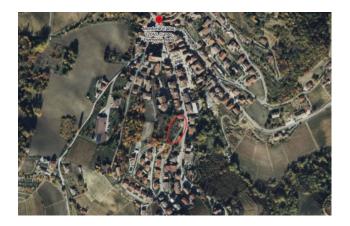

## **Features**

Property ID: CBI116-1582-70

Contract: Sale

| Categoria: Apartment                              | Address: Via Montà             |
|---------------------------------------------------|--------------------------------|
| Zip Code: 12065                                   | Municipality: Monforte d'Alba  |
| Total sqm: 85 sq.m.                               | Livable surface: 75.00         |
| Bedrooms: 1                                       | Bathrooms: 1                   |
| Rooms: 2                                          | Internal condition: Restored   |
| Floor: 1                                          | Total floors: 1                |
| Independent heating: Central Heating with Counter | Parking space: Carport         |
| Lift: Yes                                         | No architectural barriers: Yes |
| Balconies: Present, 15 sq.m.                      | Terrace: Present, 15 sq.m.     |
| Kitchen: Kitchenette                              | Garage: Shed                   |