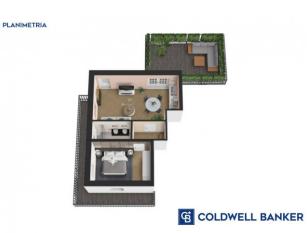

## 85 sq.m. | Bathrooms: 1 | Bedrooms: 1 | Rooms: 2

Splendid two-room apartment for sale located in an exclusive residential complex with swimming pool of five residential units. The property is located in Monforte d'Alba, a famous village in the Langhe, a UNESCO heritage site, as well as one of the most beautiful and famous villages in Italy. The apartment is divided into a living area with kitchenette, bedroom with dressing room and bathroom. The property includes a terrace, a balcony and a cellar. There is also the possibility of purchasing covered parking spaces or garages. The interiors are finished with high quality materials and feature a contemporary design. The property will have a photovoltaic system which will allow the apartment to be autonomous and guarantee maximum energy savings. Whether you are looking for a home for yourself or an investment property, this complex offers you the best in comfort, design and quality of life. They are properties will be delivered in April 2024.

## **Features**

Property ID: CBI116-1582-70

Contract: Sale

| Categoria: Apartment                              | Address: Via Montà             |
|---------------------------------------------------|--------------------------------|
| Zip Code: 12065                                   | Municipality: Monforte d'Alba  |
| Total sqm: 85 sq.m.                               | Livable surface: 75.00         |
| Bedrooms: 1                                       | Bathrooms: 1                   |
| Rooms: 2                                          | Internal condition: Restored   |
| Floor: 1                                          | Total floors: 1                |
| Independent heating: Central Heating with Counter | Parking space: Carport         |
| Lift: Yes                                         | No architectural barriers: Yes |
| Balconies: Present, 15 sq.m.                      | Terrace: Present, 15 sq.m.     |
| Kitchen: Kitchenette                              | Garage: Shed                   |