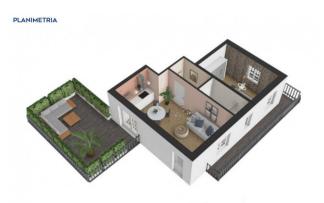

## 85 sq.m. | Bathrooms: 1 | Bedrooms: 1 | Rooms: 2

Splendid two-room apartment for sale located in an exclusive residential complex with swimming pool of five residential units. The property is located in Monforte d'Alba, a famous village in the Langhe, a UNESCO heritage site, as well as one of the most beautiful and famous villages in Italy. The apartment is divided into a living area with kitchenette, bedroom with dressing room and bathroom. The property includes a terrace, a balcony and a cellar. There is also the possibility of purchasing covered parking spaces or garages. The interiors are finished with high quality materials and feature a contemporary design. The property will have a photovoltaic system which will allow the apartment to be autonomous and guarantee maximum energy savings. Whether you are looking for a home for yourself or an investment property, this complex offers you the best in comfort, design and quality of life. They are properties will be delivered in April 2024.

## **Features**

Property ID: CBI116-1582-70

Contract: Sale

| Categoria: Apartment                              | Address: Via Montà             |
|---------------------------------------------------|--------------------------------|
| Zip Code: 12065                                   | Municipality: Monforte d'Alba  |
| Total sqm: 85 sq.m.                               | Livable surface: 75.00         |
| Bedrooms: 1                                       | Bathrooms: 1                   |
| Rooms: 2                                          | Internal condition: Restored   |
| Floor: 1                                          | Total floors: 1                |
| Independent heating: Central Heating with Counter | Parking space: Carport         |
| Lift: Yes                                         | No architectural barriers: Yes |
| Balconies: Present, 15 sq.m.                      | Terrace: Present, 15 sq.m.     |
| Kitchen: Kitchenette                              | Garage: Shed                   |