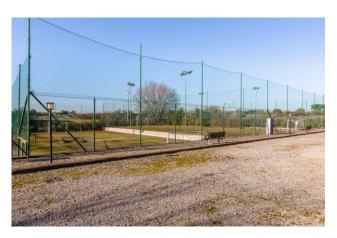

## 750 sq.m. | Bathrooms: 12 | Bedrooms: 9 | Rooms: 20

Locality "Tragliata", in the portion of the territory between the coast and Lake Bracciano within the municipality of Fiumicino, and more precisely in via del casale di Sant'Angelo, we are pleased to offer for sale a beautiful estate on a 4 hectares of agricultural land which includes a magnificent farmhouse, currently used for hospitality purposes, a ground floor building for residential use as well as buildings such as agricultural outbuildings, within the splendid setting of a private park of approximately 5,000 m2 with swimming pool, tennis court, five-a-side football pitch and ample parking.

Finally, the estate is characterized by numerous olive and fruit trees; paths and flowerbeds to delimit the different properties and an area entirely dedicated to sporting activities with illuminated external structures. The strategic position, in the greenery but well connected, a few kilometers away from the city and the Fiumicino "Leonardo da Vinci" airport, together with the multiple needs that it can satisfy, both residential and professional, make this real estate proposal an opportunity unique for those who want an exclusive and prestigious context.