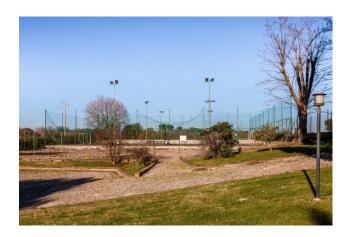

## 750 sq.m. | Bathrooms: 12 | Bedrooms: 9 | Rooms: 20

Locality "Tragliata", in the portion of the territory between the coast and Lake Bracciano within the municipality of Fiumicino, and more precisely in via del casale di Sant'Angelo, we are pleased to offer for sale a beautiful estate on a 4 hectares of agricultural land which includes a magnificent farmhouse, currently used for hospitality purposes, a ground floor building for residential use as well as buildings such as agricultural outbuildings, within the splendid setting of a private park of approximately 5,000 m2 with swimming pool, tennis court, five-a-side football pitch and ample parking.

Finally, the estate is characterized by numerous olive and fruit trees; paths and flowerbeds to delimit the different properties and an area entirely dedicated to sporting activities with illuminated external structures. The strategic position, in the greenery but well connected, a few kilometers away from the city and the Fiumicino "Leonardo da Vinci" airport, together with the multiple needs that it can satisfy, both residential and professional, make this real estate proposal an opportunity unique for those who want an exclusive and prestigious context.