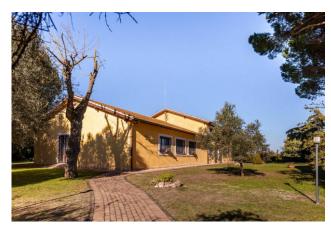

It is important to underline the absence of architectural barriers for a possible review of the internal layout if one wanted to change the intended use to residential.

The second building is represented by a sky-earth building with a total of three floors, consisting of n. 3 independent residential units. On the ground floor two separate apartments, the first a two-room apartment of approximately 55m2 consisting of a living room, open kitchen, bedroom and bathroom, also used as staff accommodation. The second is larger, consisting of an entrance hall, lounge, kitchen, pantry, double bedroom and bathroom. From the ground floor you can also access the third apartment, which is composed of

a large living room with fireplace, kitchenette, double bedroom with bathroom; a comfortable internal staircase connects the upper floor where we find six bedrooms each with its own en-suite service. Finally, the top floor, still in its raw state, is represented by a single open-space environment currently stacked up as an attic but with enormous potential to be transformed into living quarters thanks to the heights suited to those necessary for habitability.