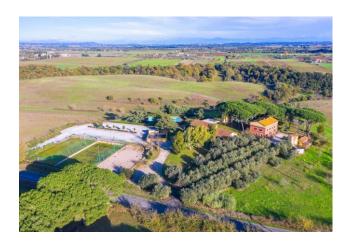

## 750 sq.m. | Bathrooms: 12 | Bedrooms: 9 | Rooms: 20

Locality "Tragliata", in the portion of the territory between the coast and Lake Bracciano within the municipality of Fiumicino, and more precisely in via del casale di Sant'Angelo, we are pleased to offer for sale a beautiful estate on a 4 hectares of agricultural land which includes a magnificent farmhouse, currently used for hospitality purposes, a ground floor building for residential use as well as buildings such as agricultural outbuildings, within the splendid setting of a private park of approximately 5,000 m2 with swimming pool, tennis court, five-a-side football pitch and ample parking.

Finally, the estate is characterized by numerous olive and fruit trees; paths and flowerbeds to delimit the different properties and an area entirely dedicated to sporting activities with illuminated external structures. The strategic position, in the greenery but well connected, a few kilometers away from the city and the Fiumicino "Leonardo da Vinci" airport, together with the multiple needs that it can satisfy, both residential and professional, make this real estate proposal an opportunity unique for those who want an exclusive and prestigious context.