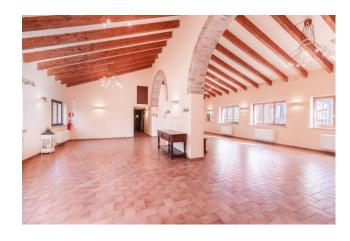

The farmhouse, perfectly renovated to preserve the architectural style with an ancient flavour, arranged on two levels for a total covered area of approximately 450m2, currently used for hospitality purposes for events and catering, is made up of a large entrance area which leads on one side the bar corner and on the other the men's and women's services for guests; followed by the generously sized living room with the fully equipped professional kitchen adjacent. Connected to this, a further hallway leads to the changing rooms, the warehouse rooms and the bathrooms for the service staff. On the upper floor, connected by an external staircase, a second large room for events with suggestive exposed wooden beams and attached services. All rooms enjoy particular brightness thanks to the perimeter windows and the quadrupole exposure.