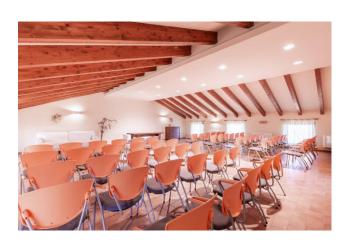

The farmhouse, perfectly renovated to preserve the architectural style with an ancient flavour, arranged on two levels for a total covered area of approximately 450m2, currently used for hospitality purposes for events and catering, is made up of a large entrance area which leads on one side the bar corner and on the other the men's and women's services for guests; followed by the generously sized living room with the fully equipped professional kitchen adjacent. Connected to this, a further hallway leads to the changing rooms, the warehouse rooms and the bathrooms for the service staff. On the upper floor, connected by an external staircase, a second large room for events with suggestive exposed wooden beams and attached services. All rooms enjoy particular brightness thanks to the perimeter windows and the quadrupole exposure.