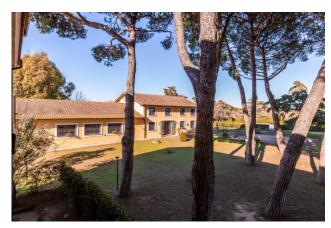

## 750 sq.m. | Bathrooms: 12 | Bedrooms: 9 | Rooms: 20

Locality "Tragliata", in the portion of the territory between the coast and Lake Bracciano within the municipality of Fiumicino, and more precisely in via del casale di Sant'Angelo, we are pleased to offer for sale a beautiful estate on a 4 hectares of agricultural land which includes a magnificent farmhouse, currently used for hospitality purposes, a ground floor building for residential use as well as buildings such as agricultural outbuildings, within the splendid setting of a private park of approximately 5,000 m2 with swimming pool, tennis court, five-a-side football pitch and ample parking.

Finally, the estate is characterized by numerous olive and fruit trees; paths and flowerbeds to delimit the different properties and an area entirely dedicated to sporting activities with illuminated external structures. The strategic position, in the greenery but well connected, a few kilometers away from the city and the Fiumicino "Leonardo da Vinci" airport, together with the multiple needs that it can satisfy, both residential and professional, make this real estate proposal an opportunity unique for those who want an exclusive and prestigious context.