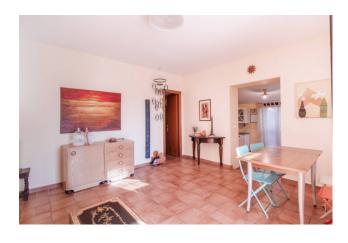

The farmhouse, perfectly renovated to preserve the architectural style with an ancient flavour, arranged on two levels for a total covered area of approximately 450m2, currently used for hospitality purposes for events and catering, is made up of a large entrance area which leads on one side the bar corner and on the other the men's and women's services for guests; followed by the generously sized living room with the fully equipped professional kitchen adjacent. Connected to this, a further hallway leads to the changing rooms, the warehouse rooms and the bathrooms for the service staff. On the upper floor, connected by an external staircase, a second large room for events with suggestive exposed wooden beams and attached services. All rooms enjoy particular brightness thanks to the perimeter windows and the quadrupole exposure.

It is important to underline the absence of architectural barriers for a possible review of the internal layout if one wanted to change the intended use to residential.

The second building is represented by a sky-earth building with a total of three floors, consisting of n. 3 independent residential units. On the ground floor two separate apartments, the first a two-room apartment of approximately 55m2 consisting of a living room, open kitchen, bedroom and bathroom, also used as staff accommodation. The second is larger, consisting of an entrance hall, lounge, kitchen, pantry, double bedroom and bathroom. From the ground floor you can also access the third apartment, which is composed of