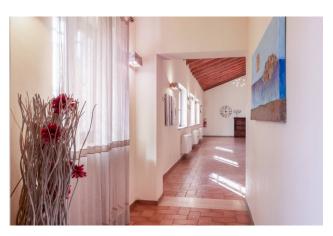

The farmhouse, perfectly renovated to preserve the architectural style with an ancient flavour, arranged on two levels for a total covered area of approximately 450m2, currently used for hospitality purposes for events and catering, is made up of a large entrance area which leads on one side the bar corner and on the other the men's and women's services for guests; followed by the generously sized living room with the fully equipped professional kitchen adjacent. Connected to this, a further hallway leads to the changing rooms, the warehouse rooms and the bathrooms for the service staff. On the upper floor, connected by an external staircase, a second large room for events with suggestive exposed wooden beams and attached services. All rooms enjoy particular brightness thanks to the perimeter windows and the quadrupole exposure.