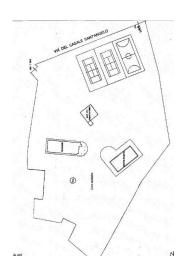

## 750 sq.m. | Bathrooms: 12 | Bedrooms: 9 | Rooms: 20

Locality "Tragliata", in the portion of the territory between the coast and Lake Bracciano within the municipality of Fiumicino, and more precisely in via del casale di Sant'Angelo, we are pleased to offer for sale a beautiful estate on a 4 hectares of agricultural land which includes a magnificent farmhouse, currently used for hospitality purposes, a ground floor building for residential use as well as buildings such as agricultural outbuildings, within the splendid setting of a private park of approximately 5,000 m2 with swimming pool, tennis court, five-a-side football pitch and ample parking.

Two other large agricultural outbuildings used as a barn and storage/warehouse, as well as a charming, perfectly preserved silo, complete the estate's real estate properties.

The technical equipment present on the estate: osmosis water purification system, "Imhoff" well and septic tank, hot/cold Daikin fan coil air conditioning system, separate LPG gas supply systems for each building, volumetric and perimeter alarm system and finally a 100 kWh generator set, soundproofed and perfectly camouflaged in the greenery of the park.

Finally, the estate is characterized by numerous olive and fruit trees; paths and flowerbeds to delimit the different properties and an area entirely dedicated to sporting activities with illuminated external structures. The strategic position, in the greenery but well connected, a few kilometers away from the city and the Fiumicino "Leonardo da Vinci" airport, together with the multiple needs that it can satisfy, both residential and professional, make this real estate proposal an opportunity unique for those who want an exclusive and prestigious context.