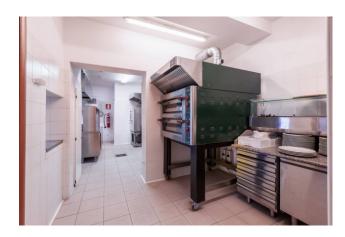

The farmhouse, perfectly renovated to preserve the architectural style with an ancient flavour, arranged on two levels for a total covered area of approximately 450m2, currently used for hospitality purposes for events and catering, is made up of a large entrance area which leads on one side the bar corner and on the other the men's and women's services for guests; followed by the generously sized living room with the fully equipped professional kitchen adjacent. Connected to this, a further hallway leads to the changing rooms, the warehouse rooms and the bathrooms for the service staff. On the upper floor, connected by an external staircase, a second large room for events with suggestive exposed wooden beams and attached services. All rooms enjoy particular brightness thanks to the perimeter windows and the quadrupole exposure.