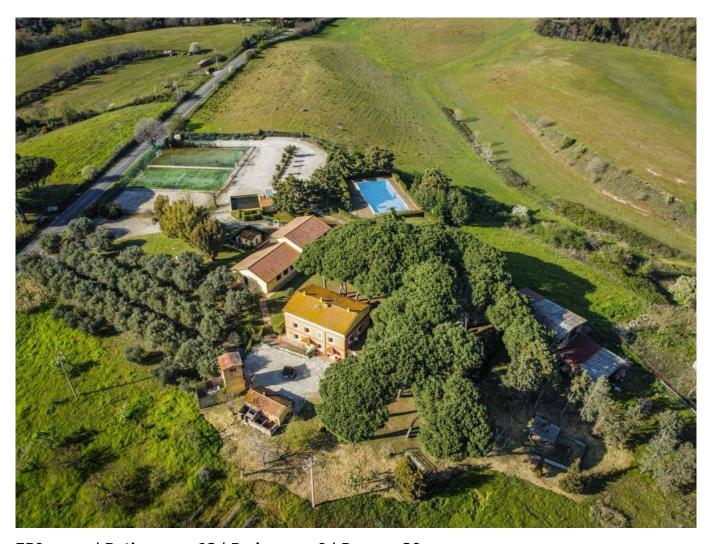

## 750 sq.m. | Bathrooms: 12 | Bedrooms: 9 | Rooms: 20

Locality "Tragliata", in the portion of the territory between the coast and Lake Bracciano within the municipality of Fiumicino, and more precisely in via del casale di Sant'Angelo, we are pleased to offer for sale a beautiful estate on a 4 hectares of agricultural land which includes a magnificent farmhouse, currently used for hospitality purposes, a ground floor building for residential use as well as buildings such as agricultural outbuildings, within the splendid setting of a private park of approximately 5,000 m2 with swimming pool, tennis court, five-a-side football pitch and ample parking.

The farmhouse, perfectly renovated to preserve the architectural style with an ancient flavour, arranged on two levels for a total covered area of approximately 450m2, currently used for hospitality purposes for events and catering, is made up of a large entrance area which leads on one side the bar corner and on the other the men's and women's services for guests; followed by the generously sized living room with the fully equipped professional kitchen adjacent. Connected to this, a further hallway leads to the changing rooms, the warehouse rooms and the bathrooms for the service staff. On the upper floor, connected by an external staircase, a second large room for events with suggestive exposed wooden beams and attached services. All rooms enjoy particular brightness thanks to the perimeter windows and the quadrupole exposure.

Two other large agricultural outbuildings used as a barn and storage/warehouse, as well as a charming, perfectly preserved silo, complete the estate's real estate properties.

The technical equipment present on the estate: osmosis water purification system, "Imhoff" well and septic tank, hot/cold Daikin fan coil air conditioning system, separate LPG gas supply systems for each building, volumetric and perimeter alarm system and finally a 100 kWh generator set, soundproofed and perfectly camouflaged in the greenery of the park.

Finally, the estate is characterized by numerous olive and fruit trees; paths and flowerbeds to delimit the different properties and an area entirely dedicated to sporting activities with illuminated external structures. The strategic position, in the greenery but well connected, a few kilometers away from the city and the Fiumicino "Leonardo da Vinci" airport, together with the multiple needs that it can satisfy, both residential and professional, make this real estate proposal an opportunity unique for those who want an exclusive and prestigious context.