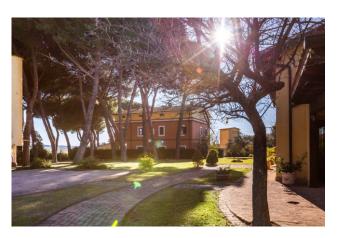

## 750 sq.m. | Bathrooms: 12 | Bedrooms: 9 | Rooms: 20

Locality "Tragliata", in the portion of the territory between the coast and Lake Bracciano within the municipality of Fiumicino, and more precisely in via del casale di Sant'Angelo, we are pleased to offer for sale a beautiful estate on a 4 hectares of agricultural land which includes a magnificent farmhouse, currently used for hospitality purposes, a ground floor building for residential use as well as buildings such as agricultural outbuildings, within the splendid setting of a private park of approximately 5,000 m2 with swimming pool, tennis court, five-a-side football pitch and ample parking.

Finally, the estate is characterized by numerous olive and fruit trees; paths and flowerbeds to delimit the different properties and an area entirely dedicated to sporting activities with illuminated external structures. The strategic position, in the greenery but well connected, a few kilometers away from the city and the Fiumicino "Leonardo da Vinci" airport, together with the multiple needs that it can satisfy, both residential and professional, make this real estate proposal an opportunity unique for those who want an exclusive and prestigious context.