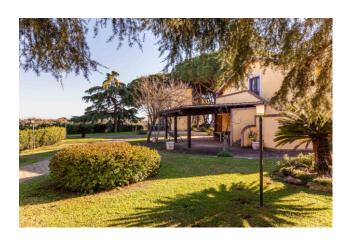

The farmhouse, perfectly renovated to preserve the architectural style with an ancient flavour, arranged on two levels for a total covered area of approximately 450m2, currently used for hospitality purposes for events and catering, is made up of a large entrance area which leads on one side the bar corner and on the other the men's and women's services for guests; followed by the generously sized living room with the fully equipped professional kitchen adjacent. Connected to this, a further hallway leads to the changing rooms, the warehouse rooms and the bathrooms for the service staff. On the upper floor, connected by an external staircase, a second large room for events with suggestive exposed wooden beams and attached services. All rooms enjoy particular brightness thanks to the perimeter windows and the quadrupole exposure.