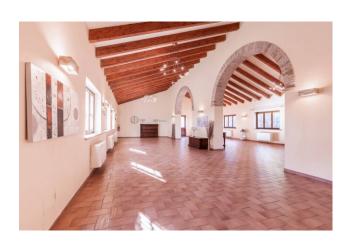

The farmhouse, perfectly renovated to preserve the architectural style with an ancient flavour, arranged on two levels for a total covered area of approximately 450m2, currently used for hospitality purposes for events and catering, is made up of a large entrance area which leads on one side the bar corner and on the other the men's and women's services for guests; followed by the generously sized living room with the fully equipped professional kitchen adjacent. Connected to this, a further hallway leads to the changing rooms, the warehouse rooms and the bathrooms for the service staff. On the upper floor, connected by an external staircase, a second large room for events with suggestive exposed wooden beams and attached services. All rooms enjoy particular brightness thanks to the perimeter windows and the quadrupole exposure.