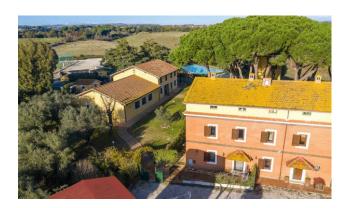

The farmhouse, perfectly renovated to preserve the architectural style with an ancient flavour, arranged on two levels for a total covered area of approximately 450m2, currently used for hospitality purposes for events and catering, is made up of a large entrance area which leads on one side the bar corner and on the other the men's and women's services for guests; followed by the generously sized living room with the fully equipped professional kitchen adjacent. Connected to this, a further hallway leads to the changing rooms, the warehouse rooms and the bathrooms for the service staff. On the upper floor, connected by an external staircase, a second large room for events with suggestive exposed wooden beams and attached services. All rooms enjoy particular brightness thanks to the perimeter windows and the quadrupole exposure.

Two other large agricultural outbuildings used as a barn and storage/warehouse, as well as a charming, perfectly preserved silo, complete the estate's real estate properties.

The technical equipment present on the estate: osmosis water purification system, "Imhoff" well and septic tank, hot/cold Daikin fan coil air conditioning system, separate LPG gas supply systems for each building, volumetric and perimeter alarm system and finally a 100 kWh generator set, soundproofed and perfectly camouflaged in the greenery of the park.