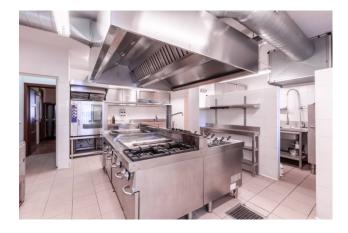

The farmhouse, perfectly renovated to preserve the architectural style with an ancient flavour, arranged on two levels for a total covered area of approximately 450m2, currently used for hospitality purposes for events and catering, is made up of a large entrance area which leads on one side the bar corner and on the other the men's and women's services for guests; followed by the generously sized living room with the fully equipped professional kitchen adjacent. Connected to this, a further hallway leads to the changing rooms, the warehouse rooms and the bathrooms for the service staff. On the upper floor, connected by an external staircase, a second large room for events with suggestive exposed wooden beams and attached services. All rooms enjoy particular brightness thanks to the perimeter windows and the quadrupole exposure.