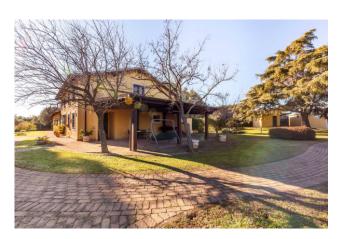

## **Estate for sale in Roma € 1.690.000** Ref. CBI100-2218-290141

## 750 sq.m. | Bathrooms: 12 | Bedrooms: 9 | Rooms: 20

Locality "Tragliata", in the portion of the territory between the coast and Lake Bracciano within the municipality of Fiumicino, and more precisely in via del casale di Sant'Angelo, we are pleased to offer for sale a beautiful estate on a 4 hectares of agricultural land which includes a magnificent farmhouse, currently used for hospitality purposes, a ground floor building for residential use as well as buildings such as agricultural outbuildings, within the splendid setting of a private park of approximately 5,000 m2 with swimming pool, tennis court, five-a-side football pitch and ample parking.

The farmhouse, perfectly renovated to preserve the architectural style with an ancient flavour, arranged on two levels for a total covered area of approximately 450m2, currently used for hospitality purposes for events and catering, is made up of a large entrance area which leads on one side the bar corner and on the other the men's and women's services for guests; followed by the generously sized living room with the fully equipped professional kitchen adjacent. Connected to this, a further hallway leads to the changing rooms, the warehouse rooms and the bathrooms for the service staff. On the upper floor, connected by an external staircase, a second large room for events with suggestive exposed wooden beams and attached services. All rooms enjoy particular brightness thanks to the perimeter windows and the quadrupole exposure.