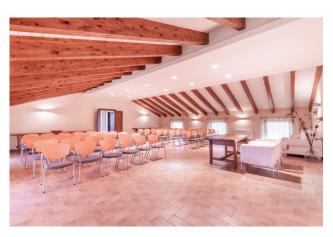

The farmhouse, perfectly renovated to preserve the architectural style with an ancient flavour, arranged on two levels for a total covered area of approximately 450m2, currently used for hospitality purposes for events and catering, is made up of a large entrance area which leads on one side the bar corner and on the other the men's and women's services for guests; followed by the generously sized living room with the fully equipped professional kitchen adjacent. Connected to this, a further hallway leads to the changing rooms, the warehouse rooms and the bathrooms for the service staff. On the upper floor, connected by an external staircase, a second large room for events with suggestive exposed wooden beams and attached services. All rooms enjoy particular brightness thanks to the perimeter windows and the quadrupole exposure.