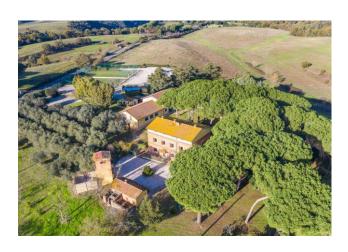

## 750 sq.m. | Bathrooms: 12 | Bedrooms: 9 | Rooms: 20

Locality "Tragliata", in the portion of the territory between the coast and Lake Bracciano within the municipality of Fiumicino, and more precisely in via del casale di Sant'Angelo, we are pleased to offer for sale a beautiful estate on a 4 hectares of agricultural land which includes a magnificent farmhouse, currently used for hospitality purposes, a ground floor building for residential use as well as buildings such as agricultural outbuildings, within the splendid setting of a private park of approximately 5,000 m2 with swimming pool, tennis court, five-a-side football pitch and ample parking.

Two other large agricultural outbuildings used as a barn and storage/warehouse, as well as a charming, perfectly preserved silo, complete the estate's real estate properties.

The technical equipment present on the estate: osmosis water purification system, "Imhoff" well and septic tank, hot/cold Daikin fan coil air conditioning system, separate LPG gas supply systems for each building, volumetric and perimeter alarm system and finally a 100 kWh generator set, soundproofed and perfectly camouflaged in the greenery of the park.

Finally, the estate is characterized by numerous olive and fruit trees; paths and flowerbeds to delimit the different properties and an area entirely dedicated to sporting activities with illuminated external structures. The strategic position, in the greenery but well connected, a few kilometers away from the city and the Fiumicino "Leonardo da Vinci" airport, together with the multiple needs that it can satisfy, both residential and professional, make this real estate proposal an opportunity unique for those who want an exclusive and prestigious context.