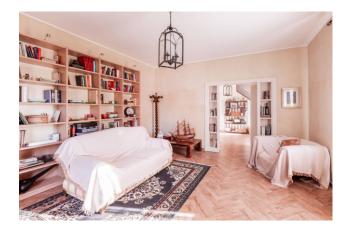

The farmhouse, perfectly renovated to preserve the architectural style with an ancient flavour, arranged on two levels for a total covered area of approximately 450m2, currently used for hospitality purposes for events and catering, is made up of a large entrance area which leads on one side the bar corner and on the other the men's and women's services for guests; followed by the generously sized living room with the fully equipped professional kitchen adjacent. Connected to this, a further hallway leads to the changing rooms, the warehouse rooms and the bathrooms for the service staff. On the upper floor, connected by an external staircase, a second large room for events with suggestive exposed wooden beams and attached services. All rooms enjoy particular brightness thanks to the perimeter windows and the quadrupole exposure.

a large living room with fireplace, kitchenette, double bedroom with bathroom; a comfortable internal staircase connects the upper floor where we find six bedrooms each with its own en-suite service. Finally, the top floor, still in its raw state, is represented by a single open-space environment currently stacked up as an attic but with enormous potential to be transformed into living quarters thanks to the heights suited to those necessary for habitability.