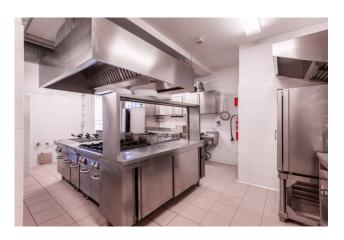

The farmhouse, perfectly renovated to preserve the architectural style with an ancient flavour, arranged on two levels for a total covered area of approximately 450m2, currently used for hospitality purposes for events and catering, is made up of a large entrance area which leads on one side the bar corner and on the other the men's and women's services for guests; followed by the generously sized living room with the fully equipped professional kitchen adjacent. Connected to this, a further hallway leads to the changing rooms, the warehouse rooms and the bathrooms for the service staff. On the upper floor, connected by an external staircase, a second large room for events with suggestive exposed wooden beams and attached services. All rooms enjoy particular brightness thanks to the perimeter windows and the quadrupole exposure.