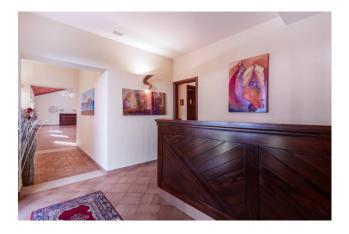

The farmhouse, perfectly renovated to preserve the architectural style with an ancient flavour, arranged on two levels for a total covered area of approximately 450m2, currently used for hospitality purposes for events and catering, is made up of a large entrance area which leads on one side the bar corner and on the other the men's and women's services for guests; followed by the generously sized living room with the fully equipped professional kitchen adjacent. Connected to this, a further hallway leads to the changing rooms, the warehouse rooms and the bathrooms for the service staff. On the upper floor, connected by an external staircase, a second large room for events with suggestive exposed wooden beams and attached services. All rooms enjoy particular brightness thanks to the perimeter windows and the quadrupole exposure.