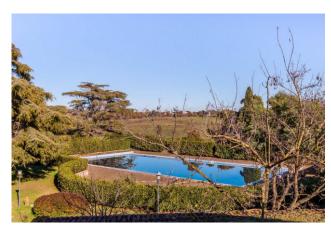

## 750 sq.m. | Bathrooms: 12 | Bedrooms: 9 | Rooms: 20

Locality "Tragliata", in the portion of the territory between the coast and Lake Bracciano within the municipality of Fiumicino, and more precisely in via del casale di Sant'Angelo, we are pleased to offer for sale a beautiful estate on a 4 hectares of agricultural land which includes a magnificent farmhouse, currently used for hospitality purposes, a ground floor building for residential use as well as buildings such as agricultural outbuildings, within the splendid setting of a private park of approximately 5,000 m2 with swimming pool, tennis court, five-a-side football pitch and ample parking.

## Certification

| Energy Class: F |
|-----------------|
| Features        |

| Property ID: CBI100-2218-290141                                             | Contract: Sale                         |
|-----------------------------------------------------------------------------|----------------------------------------|
| Categoria: Estate                                                           | Address: Via Del Casale Di Sant'angelo |
| Zip Code: 123                                                               | Municipality: Roma                     |
| Total sqm: 750 sq.m.                                                        | Bedrooms: 9                            |
| Bathrooms: 12                                                               | Rooms: 20                              |
| Internal condition: Excellent                                               | Floor: Multi-Storey                    |
| Total floors: 3                                                             | Independent heating: Heating           |
| Parking space: Uncovered Parking                                            | No architectural barriers: Yes         |
| Current Status: Available after the deed of sale                            | Garden: Private                        |
| Kitchen: Regular Kitchen                                                    | : Yes                                  |
| Antenna : Independent                                                       | High-speed internet connection         |
| Fastweb connection                                                          | Fireplace                              |
| Air conditioning                                                            | Parquet                                |
| Electric system : Compliant with the building regulations of the time $ \\$ | Shower                                 |
| Alluminium fixtures                                                         | Shutters                               |
| Pool                                                                        | Panoramic view                         |
| Land : 5000 🛘                                                               |                                        |