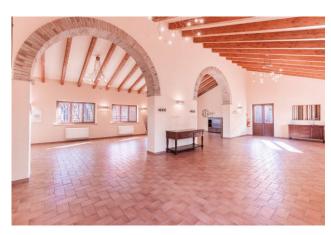

The farmhouse, perfectly renovated to preserve the architectural style with an ancient flavour, arranged on two levels for a total covered area of approximately 450m2, currently used for hospitality purposes for events and catering, is made up of a large entrance area which leads on one side the bar corner and on the other the men's and women's services for guests; followed by the generously sized living room with the fully equipped professional kitchen adjacent. Connected to this, a further hallway leads to the changing rooms, the warehouse rooms and the bathrooms for the service staff. On the upper floor, connected by an external staircase, a second large room for events with suggestive exposed wooden beams and attached services. All rooms enjoy particular brightness thanks to the perimeter windows and the quadrupole exposure.