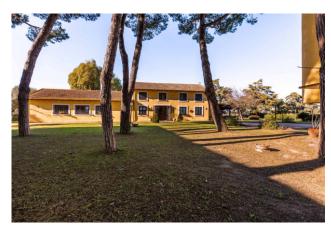

The farmhouse, perfectly renovated to preserve the architectural style with an ancient flavour, arranged on two levels for a total covered area of approximately 450m2, currently used for hospitality purposes for events and catering, is made up of a large entrance area which leads on one side the bar corner and on the other the men's and women's services for guests; followed by the generously sized living room with the fully equipped professional kitchen adjacent. Connected to this, a further hallway leads to the changing rooms, the warehouse rooms and the bathrooms for the service staff. On the upper floor, connected by an external staircase, a second large room for events with suggestive exposed wooden beams and attached services. All rooms enjoy particular brightness thanks to the perimeter windows and the quadrupole exposure.