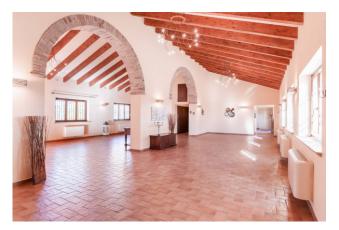

The farmhouse, perfectly renovated to preserve the architectural style with an ancient flavour, arranged on two levels for a total covered area of approximately 450m2, currently used for hospitality purposes for events and catering, is made up of a large entrance area which leads on one side the bar corner and on the other the men's and women's services for guests; followed by the generously sized living room with the fully equipped professional kitchen adjacent. Connected to this, a further hallway leads to the changing rooms, the warehouse rooms and the bathrooms for the service staff. On the upper floor, connected by an external staircase, a second large room for events with suggestive exposed wooden beams and attached services. All rooms enjoy particular brightness thanks to the perimeter windows and the quadrupole exposure.