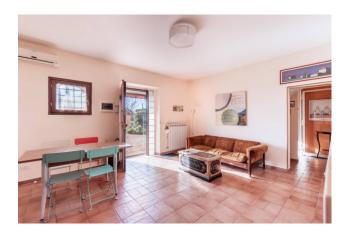

It is important to underline the absence of architectural barriers for a possible review of the internal layout if one wanted to change the intended use to residential.

The second building is represented by a sky-earth building with a total of three floors, consisting of n. 3 independent residential units. On the ground floor two separate apartments, the first a two-room apartment of approximately 55m2 consisting of a living room, open kitchen, bedroom and bathroom, also used as staff accommodation. The second is larger, consisting of an entrance hall, lounge, kitchen, pantry, double bedroom and bathroom. From the ground floor you can also access the third apartment, which is composed of

a large living room with fireplace, kitchenette, double bedroom with bathroom; a comfortable internal staircase connects the upper floor where we find six bedrooms each with its own en-suite service. Finally, the top floor, still in its raw state, is represented by a single open-space environment currently stacked up as an attic but with enormous potential to be transformed into living quarters thanks to the heights suited to those necessary for habitability.