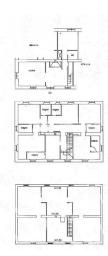

The farmhouse, perfectly renovated to preserve the architectural style with an ancient flavour, arranged on two levels for a total covered area of approximately 450m2, currently used for hospitality purposes for events and catering, is made up of a large entrance area which leads on one side the bar corner and on the other the men's and women's services for guests; followed by the generously sized living room with the fully equipped professional kitchen adjacent. Connected to this, a further hallway leads to the changing rooms, the warehouse rooms and the bathrooms for the service staff. On the upper floor, connected by an external staircase, a second large room for events with suggestive exposed wooden beams and attached services. All rooms enjoy particular brightness thanks to the perimeter windows and the quadrupole exposure.

It is important to underline the absence of architectural barriers for a possible review of the internal layout if one wanted to change the intended use to residential.

The second building is represented by a sky-earth building with a total of three floors, consisting of n. 3 independent residential units. On the ground floor two separate apartments, the first a two-room apartment of approximately 55m2 consisting of a living room, open kitchen, bedroom and bathroom, also used as staff accommodation. The second is larger, consisting of an entrance hall, lounge, kitchen, pantry, double bedroom and bathroom. From the ground floor you can also access the third apartment, which is composed of

a large living room with fireplace, kitchenette, double bedroom with bathroom; a comfortable internal staircase connects the upper floor where we find six bedrooms each with its own en-suite service. Finally, the top floor, still in its raw state, is represented by a single open-space environment currently stacked up as an attic but with enormous potential to be transformed into living quarters thanks to the heights suited to those necessary for habitability.