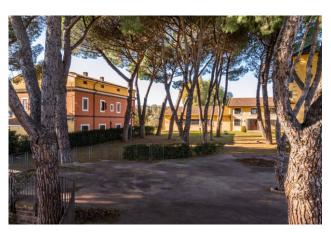

## 750 sq.m. | Bathrooms: 12 | Bedrooms: 9 | Rooms: 20

Locality "Tragliata", in the portion of the territory between the coast and Lake Bracciano within the municipality of Fiumicino, and more precisely in via del casale di Sant'Angelo, we are pleased to offer for sale a beautiful estate on a 4 hectares of agricultural land which includes a magnificent farmhouse, currently used for hospitality purposes, a ground floor building for residential use as well as buildings such as agricultural outbuildings, within the splendid setting of a private park of approximately 5,000 m2 with swimming pool, tennis court, five-a-side football pitch and ample parking.

The farmhouse, perfectly renovated to preserve the architectural style with an ancient flavour, arranged on two levels for a total covered area of approximately 450m2, currently used for hospitality purposes for events and catering, is made up of a large entrance area which leads on one side the bar corner and on the other the men's and women's services for guests; followed by the generously sized living room with the fully equipped professional kitchen adjacent. Connected to this, a further hallway leads to the changing rooms, the warehouse rooms and the bathrooms for the service staff. On the upper floor, connected by an external staircase, a second large room for events with suggestive exposed wooden beams and attached services. All rooms enjoy particular brightness thanks to the perimeter windows and the quadrupole exposure.