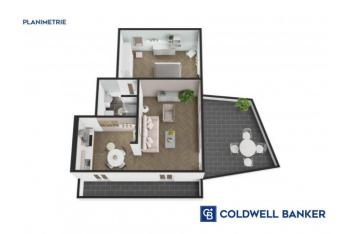

# 90 sq.m. | Bathrooms: 1 | Bedrooms: 1 | Rooms: 2

Splendid two-room apartment for sale located in an exclusive residential complex with swimming pool of five residential units. The property is located in Monforte d'Alba, a famous village in the Langhe, a UNESCO heritage site, as well as one of the most beautiful and famous villages in Italy. The apartment is divided into a living area with kitchenette, bedroom with dressing room and bathroom. The property includes a terrace, a balcony and a cellar. There is also the possibility of purchasing covered parking spaces. The interiors are finished with high quality materials and feature a contemporary design. The property will have a photovoltaic system which will allow the apartment to be autonomous and guarantee maximum energy savings. Whether you are looking for a home for yourself or an investment property, this complex offers you the best in comfort, design and quality of life. The property will be delivered in April 2024.

# **Features**

Property ID: CBI116-1582-69 Contract: Sale

| Categoria: Apartment                              | Address: Via Montà             |
|---------------------------------------------------|--------------------------------|
| Zip Code: 12065                                   | Municipality: Monforte d'Alba  |
| Total sqm: 90 sq.m.                               | Livable surface: 80.00         |
| Bedrooms: 1                                       | Bathrooms: 1                   |
| Rooms: 2                                          | Internal condition: Restored   |
| Floor: 1                                          | Total floors: 1                |
| Independent heating: Central Heating with Counter | Parking space: Carport         |
| Lift: Yes                                         | No architectural barriers: Yes |
| Balconies: Present, 10 sq.m.                      | Terrace: Present, 25 sq.m.     |
| Garden: Private                                   | Kitchen: Kitchenette           |
| Garage: Shed                                      |                                |