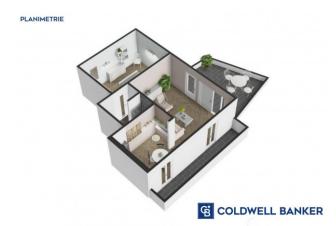

# 90 sq.m. | Bathrooms: 1 | Bedrooms: 1 | Rooms: 2

Splendid two-room apartment for sale located in an exclusive residential complex with swimming pool of five residential units. The property is located in Monforte d'Alba, a famous village in the Langhe, a UNESCO heritage site, as well as one of the most beautiful and famous villages in Italy. The apartment is divided into a living area with kitchenette, bedroom with dressing room and bathroom. The property includes a terrace, a balcony and a cellar. There is also the possibility of purchasing covered parking spaces. The interiors are finished with high quality materials and feature a contemporary design. The property will have a photovoltaic system which will allow the apartment to be autonomous and guarantee maximum energy savings. Whether you are looking for a home for yourself or an investment property, this complex offers you the best in comfort, design and quality of life. The property will be delivered in April 2024.

# **Features**

Property ID: CBI116-1582-69 Contract: Sale

| Categoria: Apartment                              | Address: Via Montà             |
|---------------------------------------------------|--------------------------------|
| Zip Code: 12065                                   | Municipality: Monforte d'Alba  |
| Total sqm: 90 sq.m.                               | Livable surface: 80.00         |
| Bedrooms: 1                                       | Bathrooms: 1                   |
| Rooms: 2                                          | Internal condition: Restored   |
| Floor: 1                                          | Total floors: 1                |
| Independent heating: Central Heating with Counter | Parking space: Carport         |
| Lift: Yes                                         | No architectural barriers: Yes |
| Balconies: Present, 10 sq.m.                      | Terrace: Present, 25 sq.m.     |
| Garden: Private                                   | Kitchen: Kitchenette           |
| Garage: Shed                                      |                                |