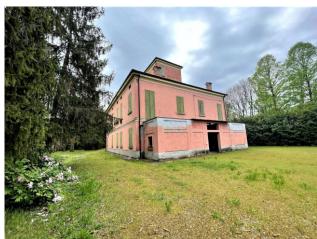

## 718 sq.m. | Bathrooms: 4 | Bedrooms: 8 | Rooms: 20

Reggio Emilia

Prestigious Villa - approximately 800 m2 - Frescoes - Garden - Garage

A few steps from the historic center of Reggio Emilia, in an area full of greenery, the prestigious Villa called "Casino Rossi" is available, belonging to the ancient Este settlement system. The structure dates back to the 18th century and was restored in 1830 taking on a neoclassical appearance. The residence is spread over several levels for approximately 800 m2 which include the ground and first floors, as well as the attic and the turret.

Of important importance are the elegant wall paintings decorating the main hall on the main floor and the family chapel embellished with a marble altar.

Access to the villa is served by a charming tree-lined avenue and it is surrounded by a large Italian garden.