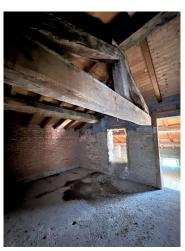

## 718 sq.m. | Bathrooms: 4 | Bedrooms: 8 | Rooms: 20

Reggio Emilia

Prestigious Villa - approximately 800 m2 - Frescoes - Garden - Garage

A few steps from the historic center of Reggio Emilia, in an area full of greenery, the prestigious Villa called "Casino Rossi" is available, belonging to the ancient Este settlement system. The structure dates back to the 18th century and was restored in 1830 taking on a neoclassical appearance. The residence is spread over several levels for approximately 800 m2 which include the ground and first floors, as well as the attic and the turret.

Recently, important consolidation works were carried out on the load-bearing structures and a restoration which did not involve the systems and all the finishes other than the creation of a garage in the basement.