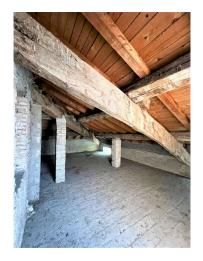

## 718 sq.m. | Bathrooms: 4 | Bedrooms: 8 | Rooms: 20

Reggio Emilia

Prestigious Villa - approximately 800 m2 - Frescoes - Garden - Garage

A few steps from the historic center of Reggio Emilia, in an area full of greenery, the prestigious Villa called "Casino Rossi" is available, belonging to the ancient Este settlement system. The structure dates back to the 18th century and was restored in 1830 taking on a neoclassical appearance. The residence is spread over several levels for approximately 800 m2 which include the ground and first floors, as well as the attic and the turret.

Recently, important consolidation works were carried out on the load-bearing structures and a restoration which did not involve the systems and all the finishes other than the creation of a garage in the basement.