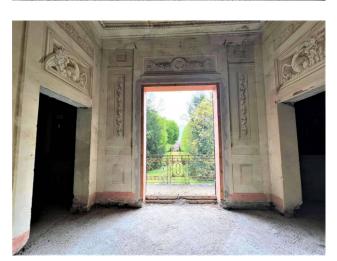

## 718 sq.m. | Bathrooms: 4 | Bedrooms: 8 | Rooms: 20

Reggio Emilia

Prestigious Villa - approximately 800 m2 - Frescoes - Garden - Garage

A few steps from the historic center of Reggio Emilia, in an area full of greenery, the prestigious Villa called "Casino Rossi" is available, belonging to the ancient Este settlement system. The structure dates back to the 18th century and was restored in 1830 taking on a neoclassical appearance. The residence is spread over several levels for approximately 800 m2 which include the ground and first floors, as well as the attic and the turret.

Of important importance are the elegant wall paintings decorating the main hall on the main floor and the family chapel embellished with a marble altar.

Access to the villa is served by a charming tree-lined avenue and it is surrounded by a large Italian garden.