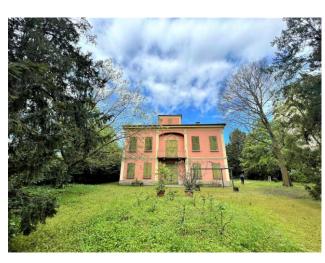

## 718 sq.m. | Bathrooms: 4 | Bedrooms: 8 | Rooms: 20

Reggio Emilia

Prestigious Villa - approximately 800 m2 - Frescoes - Garden - Garage

A few steps from the historic center of Reggio Emilia, in an area full of greenery, the prestigious Villa called "Casino Rossi" is available, belonging to the ancient Este settlement system. The structure dates back to the 18th century and was restored in 1830 taking on a neoclassical appearance. The residence is spread over several levels for approximately 800 m2 which include the ground and first floors, as well as the attic and the turret.