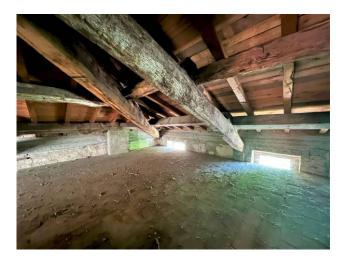

## 718 sq.m. | Bathrooms: 4 | Bedrooms: 8 | Rooms: 20

Reggio Emilia

Prestigious Villa - approximately 800 m2 - Frescoes - Garden - Garage

A few steps from the historic center of Reggio Emilia, in an area full of greenery, the prestigious Villa called "Casino Rossi" is available, belonging to the ancient Este settlement system. The structure dates back to the 18th century and was restored in 1830 taking on a neoclassical appearance. The residence is spread over several levels for approximately 800 m2 which include the ground and first floors, as well as the attic and the turret.

Recently, important consolidation works were carried out on the load-bearing structures and a restoration which did not involve the systems and all the finishes other than the creation of a garage in the basement.