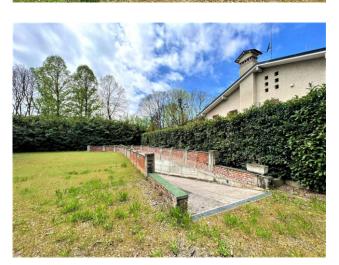

Of important importance are the elegant wall paintings decorating the main hall on the main floor and the family chapel embellished with a marble altar.

Access to the villa is served by a charming tree-lined avenue and it is surrounded by a large Italian garden.