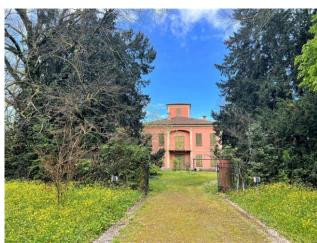

## 718 sq.m. | Bathrooms: 4 | Bedrooms: 8 | Rooms: 20

Reggio Emilia

Prestigious Villa - approximately 800 m2 - Frescoes - Garden - Garage

A few steps from the historic center of Reggio Emilia, in an area full of greenery, the prestigious Villa called "Casino Rossi" is available, belonging to the ancient Este settlement system. The structure dates back to the 18th century and was restored in 1830 taking on a neoclassical appearance. The residence is spread over several levels for approximately 800 m2 which include the ground and first floors, as well as the attic and the turret.

Of important importance are the elegant wall paintings decorating the main hall on the main floor and the family chapel embellished with a marble altar.

Access to the villa is served by a charming tree-lined avenue and it is surrounded by a large Italian garden.