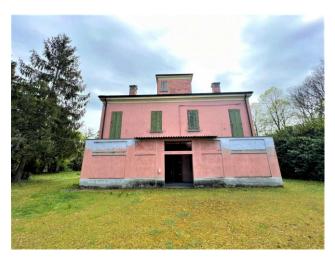

## 718 sq.m. | Bathrooms: 4 | Bedrooms: 8 | Rooms: 20

Reggio Emilia

Prestigious Villa - approximately 800 m2 - Frescoes - Garden - Garage

A few steps from the historic center of Reggio Emilia, in an area full of greenery, the prestigious Villa called "Casino Rossi" is available, belonging to the ancient Este settlement system. The structure dates back to the 18th century and was restored in 1830 taking on a neoclassical appearance. The residence is spread over several levels for approximately 800 m2 which include the ground and first floors, as well as the attic and the turret.

Of important importance are the elegant wall paintings decorating the main hall on the main floor and the family chapel embellished with a marble altar.

Access to the villa is served by a charming tree-lined avenue and it is surrounded by a large Italian garden.