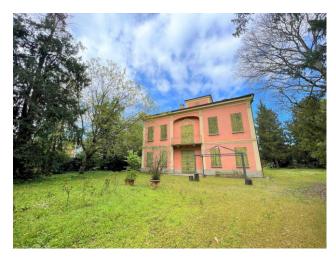

## 718 sq.m. | Bathrooms: 4 | Bedrooms: 8 | Rooms: 20

Reggio Emilia

Prestigious Villa - approximately 800 m2 - Frescoes - Garden - Garage

A few steps from the historic center of Reggio Emilia, in an area full of greenery, the prestigious Villa called "Casino Rossi" is available, belonging to the ancient Este settlement system. The structure dates back to the 18th century and was restored in 1830 taking on a neoclassical appearance. The residence is spread over several levels for approximately 800 m2 which include the ground and first floors, as well as the attic and the turret.

Of important importance are the elegant wall paintings decorating the main hall on the main floor and the family chapel embellished with a marble altar.

Access to the villa is served by a charming tree-lined avenue and it is surrounded by a large Italian garden.