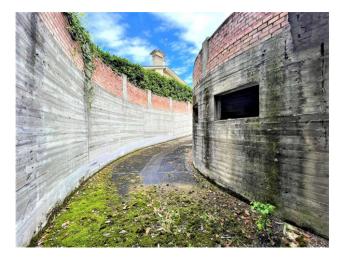

Of important importance are the elegant wall paintings decorating the main hall on the main floor and the family chapel embellished with a marble altar.

Access to the villa is served by a charming tree-lined avenue and it is surrounded by a large Italian garden.