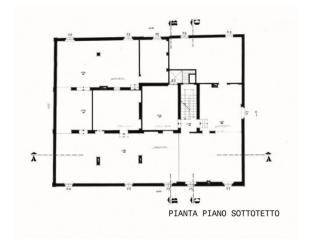

## 718 sq.m. | Bathrooms: 4 | Bedrooms: 8 | Rooms: 20

Reggio Emilia

Prestigious Villa - approximately 800 m2 - Frescoes - Garden - Garage

A few steps from the historic center of Reggio Emilia, in an area full of greenery, the prestigious Villa called "Casino Rossi" is available, belonging to the ancient Este settlement system. The structure dates back to the 18th century and was restored in 1830 taking on a neoclassical appearance. The residence is spread over several levels for approximately 800 m2 which include the ground and first floors, as well as the attic and the turret.