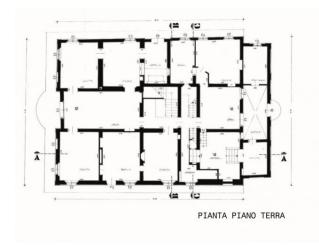

## 718 sq.m. | Bathrooms: 4 | Bedrooms: 8 | Rooms: 20

Reggio Emilia

Prestigious Villa - approximately 800 m2 - Frescoes - Garden - Garage

A few steps from the historic center of Reggio Emilia, in an area full of greenery, the prestigious Villa called "Casino Rossi" is available, belonging to the ancient Este settlement system. The structure dates back to the 18th century and was restored in 1830 taking on a neoclassical appearance. The residence is spread over several levels for approximately 800 m2 which include the ground and first floors, as well as the attic and the turret.