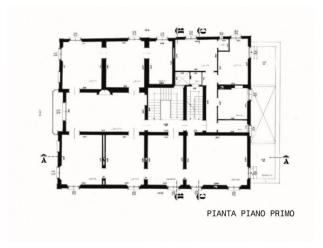

## 718 sq.m. | Bathrooms: 4 | Bedrooms: 8 | Rooms: 20

Reggio Emilia

Prestigious Villa - approximately 800 m2 - Frescoes - Garden - Garage

A few steps from the historic center of Reggio Emilia, in an area full of greenery, the prestigious Villa called "Casino Rossi" is available, belonging to the ancient Este settlement system. The structure dates back to the 18th century and was restored in 1830 taking on a neoclassical appearance. The residence is spread over several levels for approximately 800 m2 which include the ground and first floors, as well as the attic and the turret.