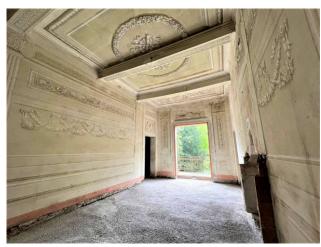

## 718 sq.m. | Bathrooms: 4 | Bedrooms: 8 | Rooms: 20

Reggio Emilia

Prestigious Villa - approximately 800 m2 - Frescoes - Garden - Garage

A few steps from the historic center of Reggio Emilia, in an area full of greenery, the prestigious Villa called "Casino Rossi" is available, belonging to the ancient Este settlement system. The structure dates back to the 18th century and was restored in 1830 taking on a neoclassical appearance. The residence is spread over several levels for approximately 800 m2 which include the ground and first floors, as well as the attic and the turret.

Of important importance are the elegant wall paintings decorating the main hall on the main floor and the family chapel embellished with a marble altar.

Access to the villa is served by a charming tree-lined avenue and it is surrounded by a large Italian garden.