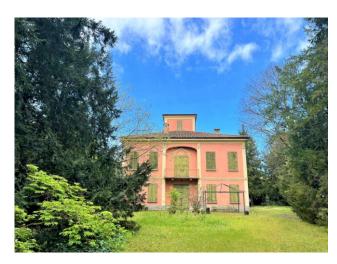

## 718 sq.m. | Bathrooms: 4 | Bedrooms: 8 | Rooms: 20

Reggio Emilia

Prestigious Villa - approximately 800 m2 - Frescoes - Garden - Garage

A few steps from the historic center of Reggio Emilia, in an area full of greenery, the prestigious Villa called "Casino Rossi" is available, belonging to the ancient Este settlement system. The structure dates back to the 18th century and was restored in 1830 taking on a neoclassical appearance. The residence is spread over several levels for approximately 800 m2 which include the ground and first floors, as well as the attic and the turret.

Recently, important consolidation works were carried out on the load-bearing structures and a restoration which did not involve the systems and all the finishes other than the creation of a garage in the basement.