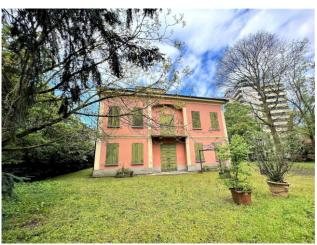

## 718 sq.m. | Bathrooms: 4 | Bedrooms: 8 | Rooms: 20

Reggio Emilia

Prestigious Villa - approximately 800 m2 - Frescoes - Garden - Garage

A few steps from the historic center of Reggio Emilia, in an area full of greenery, the prestigious Villa called "Casino Rossi" is available, belonging to the ancient Este settlement system. The structure dates back to the 18th century and was restored in 1830 taking on a neoclassical appearance. The residence is spread over several levels for approximately 800 m2 which include the ground and first floors, as well as the attic and the turret.

Of important importance are the elegant wall paintings decorating the main hall on the main floor and the family chapel embellished with a marble altar.

Access to the villa is served by a charming tree-lined avenue and it is surrounded by a large Italian garden.