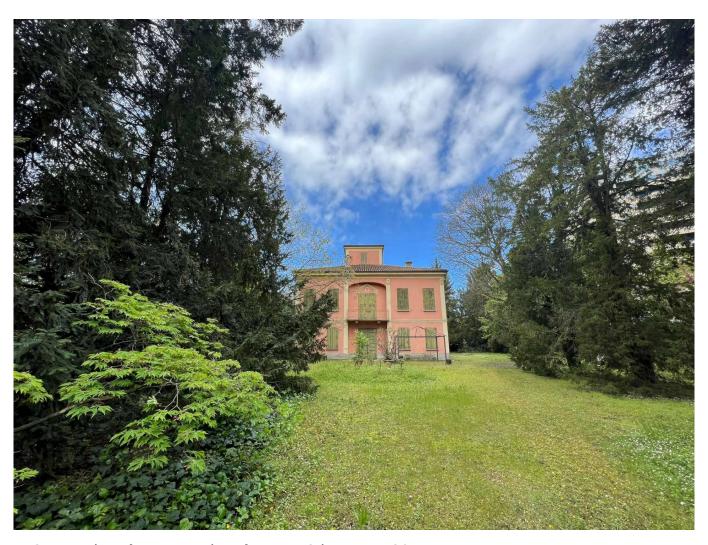

## 718 sq.m. | Bathrooms: 4 | Bedrooms: 8 | Rooms: 20

Reggio Emilia

Prestigious Villa - approximately 800 m2 - Frescoes - Garden - Garage

A few steps from the historic center of Reggio Emilia, in an area full of greenery, the prestigious Villa called "Casino Rossi" is available, belonging to the ancient Este settlement system. The structure dates back to the 18th century and was restored in 1830 taking on a neoclassical appearance. The residence is spread over several levels for approximately 800 m2 which include the ground and first floors, as well as the attic and the turret.

Of important importance are the elegant wall paintings decorating the main hall on the main floor and the family chapel embellished with a marble altar.

Access to the villa is served by a charming tree-lined avenue and it is surrounded by a large Italian garden.

This housing solution lends itself to being both a representative residence, but also a prestigious location for offices.

Ref. 2073 - 150

Broker Manager Pasquale Fusco

(Non-binding document for contractual purposes)