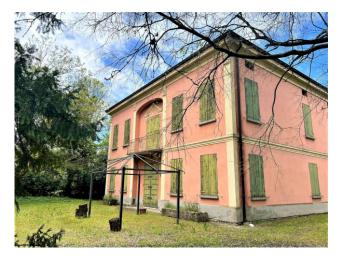

## 718 sq.m. | Bathrooms: 4 | Bedrooms: 8 | Rooms: 20

Reggio Emilia

Prestigious Villa - approximately 800 m2 - Frescoes - Garden - Garage

A few steps from the historic center of Reggio Emilia, in an area full of greenery, the prestigious Villa called "Casino Rossi" is available, belonging to the ancient Este settlement system. The structure dates back to the 18th century and was restored in 1830 taking on a neoclassical appearance. The residence is spread over several levels for approximately 800 m2 which include the ground and first floors, as well as the attic and the turret.

Of important importance are the elegant wall paintings decorating the main hall on the main floor and the family chapel embellished with a marble altar.

Access to the villa is served by a charming tree-lined avenue and it is surrounded by a large Italian garden.