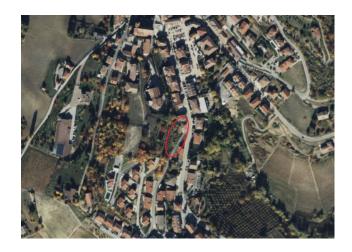

# 110 sq.m. | Bathrooms: 1 | Bedrooms: 1 | Rooms: 2

Splendid two-room apartment for sale located in an exclusive residential complex with swimming pool of five residential units. The property is located in Monforte d'Alba, a famous village in the Langhe, a UNESCO heritage site, as well as one of the most beautiful and famous villages in Italy. The apartment is divided into a living area with kitchenette, bedroom with dressing room and bathroom. The property includes a large terrace of 40 m2. and a balcony. There is also the possibility of purchasing covered parking spaces. The interiors are finished with high quality materials and feature a contemporary design. The property will have a photovoltaic system which will allow the apartment to be autonomous and guarantee maximum energy savings. Whether you are looking for a home for yourself or an investment property, this complex offers you the best in comfort, design and quality of life. The property will be delivered in April 2024.