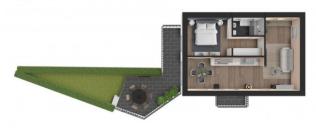

ernal condition: Restored   |
| Floor: 1                                          | Total floors: 1                |
| Independent heating: Central Heating with Counter | Parking space: Carport         |
| Lift: Yes                                         | No architectural barriers: Yes |
| Balconies: Present, 3 sq.m.                       | Terrace: Present, 40 sq.m.     |
| Garden: Private                                   | Kitchen: Kitchenette           |
| Garage: Shed                                      |                                |













G COLDWELL BANKER

RENDERING



G COLDWELL BANKER

RENDERING



COLDWELL BANKER

# RENDERING



G COLDWELL BANKER

### RENDERING





### RENDERING



COLDWELL BANKER



















































### TIPOLOGIA E



G COLDWELL BANKER