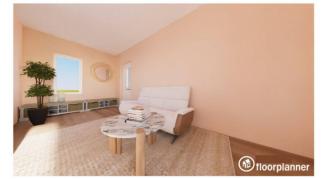

ble surface: 100.00        |
| Bedrooms: 1                                       | Bathrooms: 1                   |
| Rooms: 2                                          | Internal condition: Restored   |
| Floor: 1                                          | Total floors: 1                |
| Independent heating: Central Heating with Counter | Parking space: Carport         |
| Lift: Yes                                         | No architectural barriers: Yes |
| Balconies: Present, 3 sq.m.                       | Terrace: Present, 40 sq.m.     |
| Garden: Private                                   | Kitchen: Kitchenette           |
| Garage: Shed                                      |                                |













G COLDWELL BANKER

RENDERING



G COLDWELL BANKER

RENDERING



COLDWELL BANKER

# RENDERING



G COLDWELL BANKER

### RENDERING





### RENDERING



COLDWELL BANKER



















































### TIPOLOGIA E



G COLDWELL BANKER