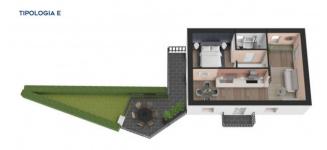

| Internal condition: Restored   |
| Floor: 1                                          | Total floors: 1                |
| Independent heating: Central Heating with Counter | Parking space: Carport         |
| Lift: Yes                                         | No architectural barriers: Yes |
| Balconies: Present, 3 sq.m.                       | Terrace: Present, 40 sq.m.     |
| Garden: Private                                   | Kitchen: Kitchenette           |
| Garage: Shed                                      |                                |













G COLDWELL BANKER

RENDERING



G COLDWELL BANKER

RENDERING



COLDWELL BANKER

# RENDERING



G COLDWELL BANKER

### RENDERING





### RENDERING



COLDWELL BANKER



















































### TIPOLOGIA E



G COLDWELL BANKER