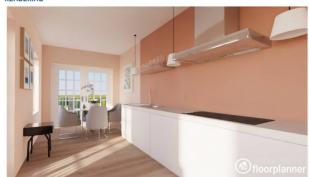

| Livable surface: 100.00        |
| Bedrooms: 1                                       | Bathrooms: 1                   |
| Rooms: 2                                          | Internal condition: Restored   |
| Floor: 1                                          | Total floors: 1                |
| Independent heating: Central Heating with Counter | Parking space: Carport         |
| Lift: Yes                                         | No architectural barriers: Yes |
| Balconies: Present, 3 sq.m.                       | Terrace: Present, 40 sq.m.     |
| Garden: Private                                   | Kitchen: Kitchenette           |
| Garage: Shed                                      |                                |













G COLDWELL BANKER

RENDERING



G COLDWELL BANKER

RENDERING



COLDWELL BANKER

# RENDERING



G COLDWELL BANKER

### RENDERING





### RENDERING



COLDWELL BANKER



















































### TIPOLOGIA E



G COLDWELL BANKER