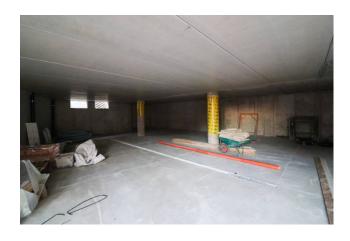

## **Features**

Property ID: CBI116-1582-68 Contract: Sale

| Categoria: Apartment                              | Address: Via Montà             |
|---------------------------------------------------|--------------------------------|
| Zip Code: 12065                                   | Municipality: Monforte d'Alba  |
| Total sqm: 110 sq.m.                              | Livable surface: 100.00        |
| Bedrooms: 1                                       | Bathrooms: 1                   |
| Rooms: 2                                          | Internal condition: Restored   |
| Floor: 1                                          | Total floors: 1                |
| Independent heating: Central Heating with Counter | Parking space: Carport         |
| Lift: Yes                                         | No architectural barriers: Yes |
| Balconies: Present, 3 sq.m.                       | Terrace: Present, 40 sq.m.     |
| Garden: Private                                   | Kitchen: Kitchenette           |
| Garage: Shed                                      |                                |