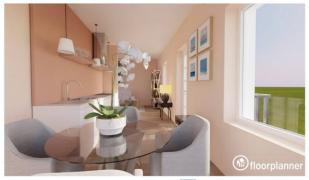

ba  |
| Total sqm: 110 sq.m.                              | Livable surface: 100.00        |
| Bedrooms: 1                                       | Bathrooms: 1                   |
| Rooms: 2                                          | Internal condition: Restored   |
| Floor: 1                                          | Total floors: 1                |
| Independent heating: Central Heating with Counter | Parking space: Carport         |
| Lift: Yes                                         | No architectural barriers: Yes |
| Balconies: Present, 3 sq.m.                       | Terrace: Present, 40 sq.m.     |
| Garden: Private                                   | Kitchen: Kitchenette           |
| Garage: Shed                                      |                                |













G COLDWELL BANKER

RENDERING



G COLDWELL BANKER

RENDERING



COLDWELL BANKER

# RENDERING



G COLDWELL BANKER

### RENDERING





### RENDERING



COLDWELL BANKER



















































### TIPOLOGIA E



G COLDWELL BANKER