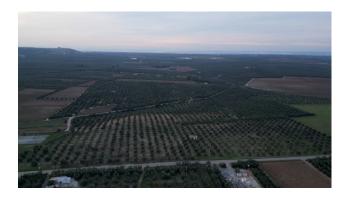

## 59.364 sq.m.

PUGLIA - ANDRIA - PROVINCIAL ROAD

We offer for sale building land in Andria, located in a strategic and easily accessible position.

The flat land extends over a total area of approximately 69,538 m2 of which 59,364 m2 is buildable, offering large spaces and many development possibilities.