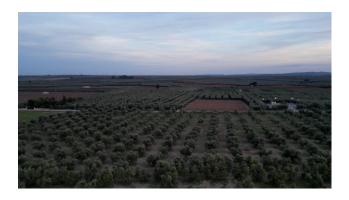

The area is located immediately north of the town of Borgo di Montegrosso, with an expanse of centuries-old olive trees and urbanizations (electricity, water and sewerage network,

telecommunications) existing in the immediate vicinity.

Furthermore, the proximity to the center of Andria makes this land even more attractive for investors, who will be able to exploit the opportunities offered by the tourist growth in the area.

It is suitable for the construction of a tourist structure, with the possibility of building hotels, resorts or tourist villages as per the project depicted which hosts an integrated tourist center in area A, consisting of accommodation facilities, restaurant, offices, hall-reception, a ample parking and sports facilities for leisure and in area B a holiday village made up of residences/hotel rooms/suites