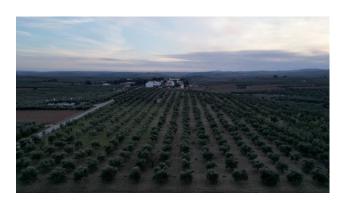

The area is located immediately north of the town of Borgo di Montegrosso, with an expanse of centuries-old olive trees and urbanizations (electricity, water and sewerage network,

telecommunications) existing in the immediate vicinity.

Furthermore, the proximity to the center of Andria makes this land even more attractive for investors, who will be able to exploit the opportunities offered by the tourist growth in the area.

It is suitable for the construction of a tourist structure, with the possibility of building hotels, resorts or tourist villages as per the project depicted which hosts an integrated tourist center in area A, consisting of accommodation facilities, restaurant, offices, hall-reception, a ample parking and sports facilities for leisure and in area B a holiday village made up of residences/hotel rooms/suites