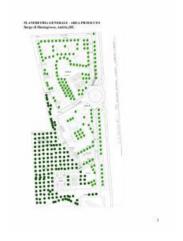

Furthermore, the proximity to the center of Andria makes this land even more attractive for investors, who will be able to exploit the opportunities offered by the tourist growth in the area.

It is suitable for the construction of a tourist structure, with the possibility of building hotels, resorts or tourist villages as per the project depicted which hosts an integrated tourist center in area A, consisting of accommodation facilities, restaurant, offices, hall-reception, a ample parking and sports facilities for leisure and in area B a holiday village made up of residences/hotel rooms/suites

with 4 single-family units (8 rooms) and 4 semi-detached units for a total of 12 units (24 rooms), sports facilities totally surrounded by greenery.

A unique opportunity to purchase building land in one of the most beautiful and promising areas of Puglia, suitable for those wishing to invest in the tourism sector.