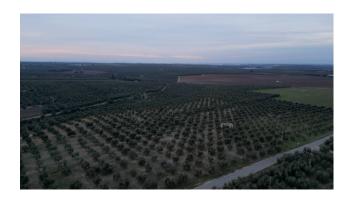

## 59.364 sq.m.

PUGLIA - ANDRIA - PROVINCIAL ROAD

We offer for sale building land in Andria, located in a strategic and easily accessible position.

The flat land extends over a total area of approximately 69,538 m2 of which 59,364 m2 is buildable, offering large spaces and many development possibilities.

The area is located immediately north of the town of Borgo di Montegrosso, with an expanse of centuries-old olive trees and urbanizations (electricity, water and sewerage network,

telecommunications) existing in the immediate vicinity.