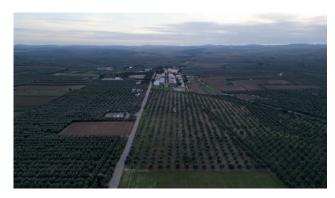

## 59.364 sq.m.

PUGLIA - ANDRIA - PROVINCIAL ROAD

We offer for sale building land in Andria, located in a strategic and easily accessible position.

The flat land extends over a total area of approximately 69,538 m2 of which 59,364 m2 is buildable, offering large spaces and many development possibilities.

The area is located immediately north of the town of Borgo di Montegrosso, with an expanse of centuries-old olive trees and urbanizations (electricity, water and sewerage network,

telecommunications) existing in the immediate vicinity.