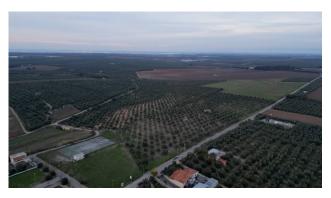

## 59.364 sq.m.

PUGLIA - ANDRIA - PROVINCIAL ROAD

We offer for sale building land in Andria, located in a strategic and easily accessible position.

The flat land extends over a total area of approximately 69,538 m2 of which 59,364 m2 is buildable, offering large spaces and many development possibilities.

The area is located immediately north of the town of Borgo di Montegrosso, with an expanse of centuries-old olive trees and urbanizations (electricity, water and sewerage network,

telecommunications) existing in the immediate vicinity.