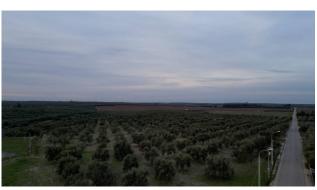

## 59.364 sq.m.

PUGLIA - ANDRIA - PROVINCIAL ROAD

We offer for sale building land in Andria, located in a strategic and easily accessible position.

The flat land extends over a total area of approximately 69,538 m2 of which 59,364 m2 is buildable, offering large spaces and many development possibilities.

The area is located immediately north of the town of Borgo di Montegrosso, with an expanse of centuries-old olive trees and urbanizations (electricity, water and sewerage network,

telecommunications) existing in the immediate vicinity.