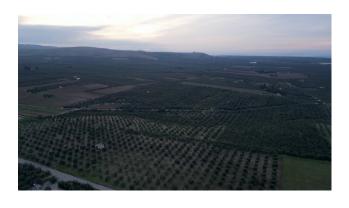

The area is located immediately north of the town of Borgo di Montegrosso, with an expanse of centuries-old olive trees and urbanizations (electricity, water and sewerage network,

telecommunications) existing in the immediate vicinity.