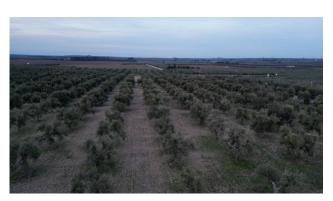

## 59.364 sq.m.

PUGLIA - ANDRIA - PROVINCIAL ROAD

We offer for sale building land in Andria, located in a strategic and easily accessible position.

The flat land extends over a total area of approximately 69,538 m2 of which 59,364 m2 is buildable, offering large spaces and many development possibilities.

The area is located immediately north of the town of Borgo di Montegrosso, with an expanse of centuries-old olive trees and urbanizations (electricity, water and sewerage network,

telecommunications) existing in the immediate vicinity.