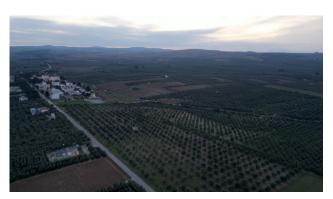

The area is located immediately north of the town of Borgo di Montegrosso, with an expanse of centuries-old olive trees and urbanizations (electricity, water and sewerage network,

telecommunications) existing in the immediate vicinity.

Furthermore, the proximity to the center of Andria makes this land even more attractive for investors, who will be able to exploit the opportunities offered by the tourist growth in the area.

It is suitable for the construction of a tourist structure, with the possibility of building hotels, resorts or tourist villages as per the project depicted which hosts an integrated tourist center in area A, consisting of accommodation facilities, restaurant, offices, hall-reception, a ample parking and sports facilities for leisure and in area B a holiday village made up of residences/hotel rooms/suites