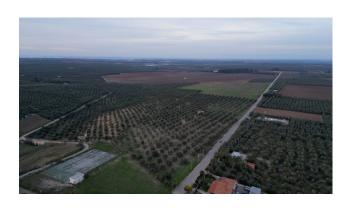

## 59.364 sq.m.

PUGLIA - ANDRIA - PROVINCIAL ROAD

We offer for sale building land in Andria, located in a strategic and easily accessible position.

The flat land extends over a total area of approximately 69,538 m2 of which 59,364 m2 is buildable, offering large spaces and many development possibilities.

The area is located immediately north of the town of Borgo di Montegrosso, with an expanse of centuries-old olive trees and urbanizations (electricity, water and sewerage network,

telecommunications) existing in the immediate vicinity.