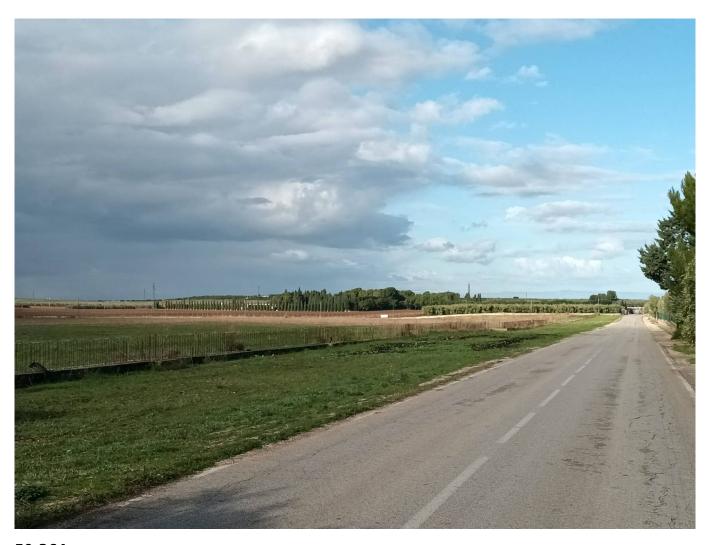

## 59.364 sq.m.

PUGLIA - ANDRIA - PROVINCIAL ROAD

We offer for sale building land in Andria, located in a strategic and easily accessible position.

The flat land extends over a total area of approximately 69,538 m2 of which 59,364 m2 is buildable, offering large spaces and many development possibilities.

The area is located immediately north of the town of Borgo di Montegrosso, with an expanse of centuries-old olive trees and urbanizations (electricity, water and sewerage network,

telecommunications) existing in the immediate vicinity.