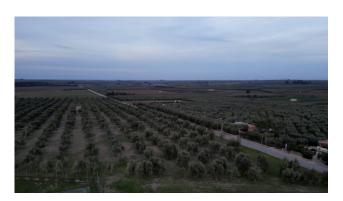

## 59.364 sq.m.

PUGLIA - ANDRIA - PROVINCIAL ROAD

We offer for sale building land in Andria, located in a strategic and easily accessible position.

The flat land extends over a total area of approximately 69,538 m2 of which 59,364 m2 is buildable, offering large spaces and many development possibilities.

Furthermore, the proximity to the center of Andria makes this land even more attractive for investors, who will be able to exploit the opportunities offered by the tourist growth in the area.

It is suitable for the construction of a tourist structure, with the possibility of building hotels, resorts or tourist villages as per the project depicted which hosts an integrated tourist center in area A, consisting of accommodation facilities, restaurant, offices, hall-reception, a ample parking and sports facilities for leisure and in area B a holiday village made up of residences/hotel rooms/suites