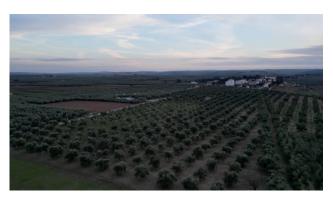

The area is located immediately north of the town of Borgo di Montegrosso, with an expanse of centuries-old olive trees and urbanizations (electricity, water and sewerage network,

telecommunications) existing in the immediate vicinity.