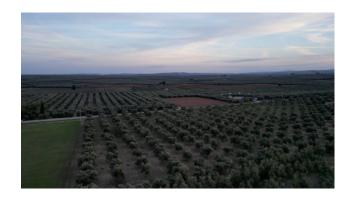

The area is located immediately north of the town of Borgo di Montegrosso, with an expanse of centuries-old olive trees and urbanizations (electricity, water and sewerage network,

telecommunications) existing in the immediate vicinity.