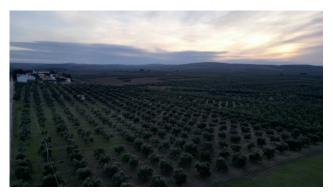

## 59.364 sq.m.

PUGLIA - ANDRIA - PROVINCIAL ROAD

We offer for sale building land in Andria, located in a strategic and easily accessible position.

The flat land extends over a total area of approximately 69,538 m2 of which 59,364 m2 is buildable, offering large spaces and many development possibilities.

The area is located immediately north of the town of Borgo di Montegrosso, with an expanse of centuries-old olive trees and urbanizations (electricity, water and sewerage network,

telecommunications) existing in the immediate vicinity.