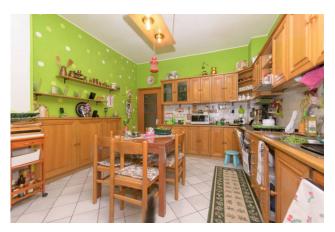

## 142 sq.m. | Bathrooms: 1 | Bedrooms: 2 | Rooms: 4

We offer for sale in a small building of only four apartments, a large four-room apartment on the ground floor with terrace. On the large terrace there is a veranda. Composed of entrance to living room with fireplace, kitchen overlooking the terrace, two bedrooms and bathroom with tub and shower. Internally the apartment is immediately habitable. In the basement there is a 35m2 double garage in length included in the price. There is also a non-owned parking space in the common courtyard.