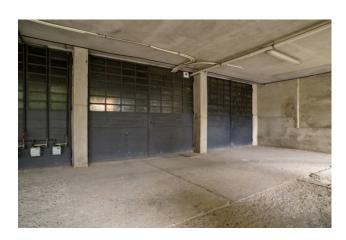

## 142 sq.m. | Bathrooms: 1 | Bedrooms: 2 | Rooms: 4

We offer for sale in a small building of only four apartments, a large four-room apartment on the ground floor with terrace. On the large terrace there is a veranda. Composed of entrance to living room with fireplace, kitchen overlooking the terrace, two bedrooms and bathroom with tub and shower. Internally the apartment is immediately habitable. In the basement there is a 35m2 double garage in length included in the price. There is also a non-owned parking space in the common courtyard.