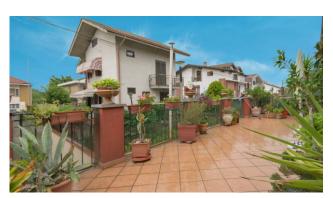

## 142 sq.m. | Bathrooms: 1 | Bedrooms: 2 | Rooms: 4

We offer for sale in a small building of only four apartments, a large four-room apartment on the ground floor with terrace. On the large terrace there is a veranda. Composed of entrance to living room with fireplace, kitchen overlooking the terrace, two bedrooms and bathroom with tub and shower. Internally the apartment is immediately habitable. In the basement there is a 35m2 double garage in length included in the price. There is also a non-owned parking space in the common courtyard.