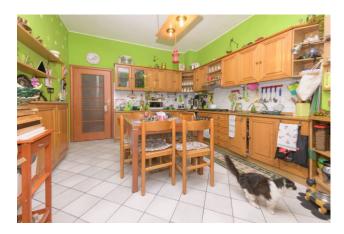

## 142 sq.m. | Bathrooms: 1 | Bedrooms: 2 | Rooms: 4

We offer for sale in a small building of only four apartments, a large four-room apartment on the ground floor with terrace. On the large terrace there is a veranda. Composed of entrance to living room with fireplace, kitchen overlooking the terrace, two bedrooms and bathroom with tub and shower. Internally the apartment is immediately habitable. In the basement there is a 35m2 double garage in length included in the price. There is also a non-owned parking space in the common courtyard.