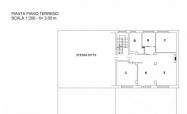

## 142 sq.m. | Bathrooms: 1 | Bedrooms: 2 | Rooms: 4

We offer for sale in a small building of only four apartments, a large four-room apartment on the ground floor with terrace. On the large terrace there is a veranda. Composed of entrance to living room with fireplace, kitchen overlooking the terrace, two bedrooms and bathroom with tub and shower. Internally the apartment is immediately habitable. In the basement there is a 35m2 double garage in length included in the price. There is also a non-owned parking space in the common courtyard.

PIANTA PIANO TERRENO SCALA 1:200 - h= 3,00 m