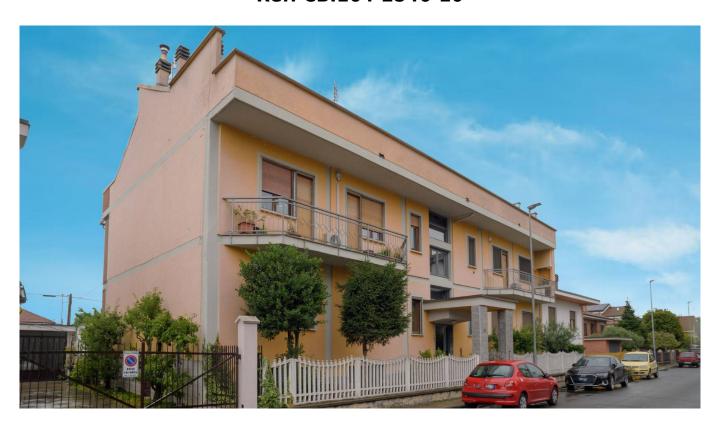

## Apartment for sale in Vinovo € 199.000 Ref. CBI164-2546-10

## 142 sq.m. | Bathrooms: 1 | Bedrooms: 2 | Rooms: 4

We offer for sale in a small building of only four apartments, a large four-room apartment on the ground floor with terrace. On the large terrace there is a veranda. Composed of entrance to living room with fireplace, kitchen overlooking the terrace, two bedrooms and bathroom with tub and shower. Internally the apartment is immediately habitable. In the basement there is a 35m2 double garage in length included in the price. There is also a non-owned parking space in the common courtyard.

The property is located in the hamlet of Tetti rosa on the outskirts of Vinovo, within a radius of one km there is a supermarket which can also be reached via cycle path, sports facilities and a stop on the Sadem line for Turin and Carignano. Elementary and middle schools a little further away.