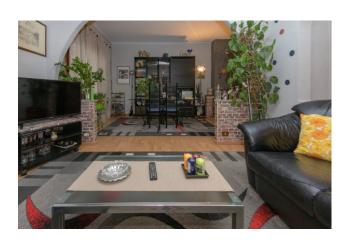

## 142 sq.m. | Bathrooms: 1 | Bedrooms: 2 | Rooms: 4

We offer for sale in a small building of only four apartments, a large four-room apartment on the ground floor with terrace. On the large terrace there is a veranda. Composed of entrance to living room with fireplace, kitchen overlooking the terrace, two bedrooms and bathroom with tub and shower. Internally the apartment is immediately habitable. In the basement there is a 35m2 double garage in length included in the price. There is also a non-owned parking space in the common courtyard.