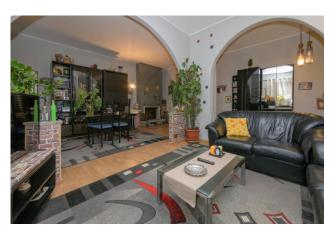

## 142 sq.m. | Bathrooms: 1 | Bedrooms: 2 | Rooms: 4

We offer for sale in a small building of only four apartments, a large four-room apartment on the ground floor with terrace. On the large terrace there is a veranda. Composed of entrance to living room with fireplace, kitchen overlooking the terrace, two bedrooms and bathroom with tub and shower. Internally the apartment is immediately habitable. In the basement there is a 35m2 double garage in length included in the price. There is also a non-owned parking space in the common courtyard.