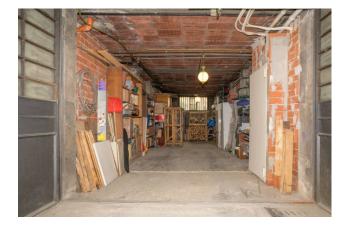

## 142 sq.m. | Bathrooms: 1 | Bedrooms: 2 | Rooms: 4

We offer for sale in a small building of only four apartments, a large four-room apartment on the ground floor with terrace. On the large terrace there is a veranda. Composed of entrance to living room with fireplace, kitchen overlooking the terrace, two bedrooms and bathroom with tub and shower. Internally the apartment is immediately habitable. In the basement there is a 35m2 double garage in length included in the price. There is also a non-owned parking space in the common courtyard.