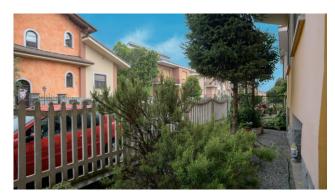

## 142 sq.m. | Bathrooms: 1 | Bedrooms: 2 | Rooms: 4

We offer for sale in a small building of only four apartments, a large four-room apartment on the ground floor with terrace. On the large terrace there is a veranda. Composed of entrance to living room with fireplace, kitchen overlooking the terrace, two bedrooms and bathroom with tub and shower. Internally the apartment is immediately habitable. In the basement there is a 35m2 double garage in length included in the price. There is also a non-owned parking space in the common courtyard.

The property is located in the hamlet of Tetti rosa on the outskirts of Vinovo, within a radius of one km there is a supermarket which can also be reached via cycle path, sports facilities and a stop on the Sadem line for Turin and Carignano. Elementary and middle schools a little further away.