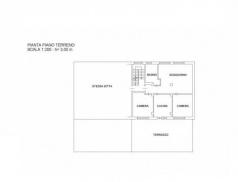

## 142 sq.m. | Bathrooms: 1 | Bedrooms: 2 | Rooms: 4

We offer for sale in a small building of only four apartments, a large four-room apartment on the ground floor with terrace. On the large terrace there is a veranda. Composed of entrance to living room with fireplace, kitchen overlooking the terrace, two bedrooms and bathroom with tub and shower. Internally the apartment is immediately habitable. In the basement there is a 35m2 double garage in length included in the price. There is also a non-owned parking space in the common courtyard.

PIANTA PIANO TERRENO SCALA 1:200 - h= 3,00 m