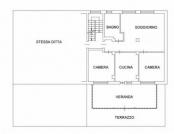

## 142 sq.m. | Bathrooms: 1 | Bedrooms: 2 | Rooms: 4

We offer for sale in a small building of only four apartments, a large four-room apartment on the ground floor with terrace. On the large terrace there is a veranda. Composed of entrance to living room with fireplace, kitchen overlooking the terrace, two bedrooms and bathroom with tub and shower. Internally the apartment is immediately habitable. In the basement there is a 35m2 double garage in length included in the price. There is also a non-owned parking space in the common courtyard.

PIANTA PIANO TERRENO SCALA 1:200 - h= 3,00 m