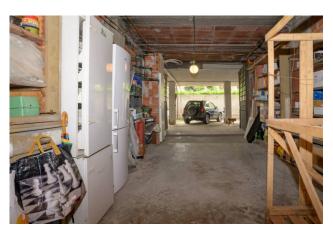

## 142 sq.m. | Bathrooms: 1 | Bedrooms: 2 | Rooms: 4

We offer for sale in a small building of only four apartments, a large four-room apartment on the ground floor with terrace. On the large terrace there is a veranda. Composed of entrance to living room with fireplace, kitchen overlooking the terrace, two bedrooms and bathroom with tub and shower. Internally the apartment is immediately habitable. In the basement there is a 35m2 double garage in length included in the price. There is also a non-owned parking space in the common courtyard.