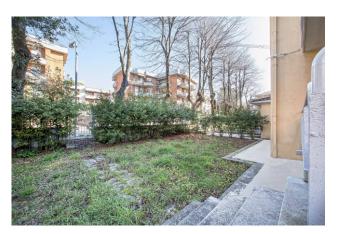

Located on the mezzanine floor of a curtained building equipped with a lift, its total of  $110 \text{ m}^2$  offers well-distributed and functional spaces with the exclusivity of a 200 m<sup>2</sup> private garden which can be accessed both from its external entrance directly from the main street than from the living room of the apartment itself.

The property consists of 4 rooms, including a large living area with eat-in kitchen and access to the 20 m2 terrace, a large living room with a further 15 m2 outdoor space from which you can enjoy a pleasant view of the private garden , perfect for spending relaxing  $\frac{1}{2}$ 