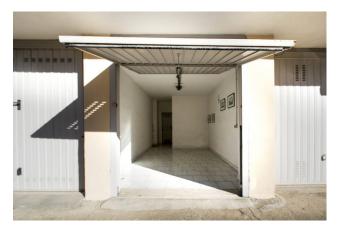

The apartment is not furnished, thus leaving the possibility of customizing it according to your tastes and needs.

The property includes a single garage and an uncovered parking space.

With a strategic position and a good distribution of spaces, this apartment is ideal for those who want to live in a quiet and well-served area, a few steps from the main services and the main communication routes.

## **Features**

| Property ID: CBI006-7-332678                     | Contract: Sale                             |
|--------------------------------------------------|--------------------------------------------|
| Categoria: Apartment                             | Address: Via Santa Maria della Grotticella |
| Zip Code: 1100                                   | Municipality: Viterbo                      |
| Zona: Grotticella - Roncone - Pietrare           | Total sqm: 110 sq.m.                       |
| Bedrooms: 3                                      | Bathrooms: 2                               |
| Rooms: 4                                         | Internal condition: Good                   |
| Floor: Mezzanine                                 | Total floors: 3                            |
| Independent heating: Heating                     | Parking space: Uncovered Parking           |
| Lift: Yes                                        | Date of construction: 1992                 |
| Current Status: Available after the deed of sale | Condominium costs: € 25                    |
| Terrace: Present, 35 sq.m.                       | Garden: Private, 200 sq.m.                 |
| Kitchen: Regular Kitchen                         | Garage: for one car, 18 sq.m.              |
|                                                  |                                            |