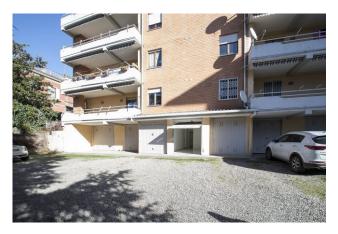

The apartment is not furnished, thus leaving the possibility of customizing it according to your tastes and needs.

The property includes a single garage and an uncovered parking space.

With a strategic position and a good distribution of spaces, this apartment is ideal for those who want to live in a quiet and well-served area, a few steps from the main services and the main communication routes.

## **Features**

| Property ID: CBI006-7-332678                     | Contract: Sale                             |
|--------------------------------------------------|--------------------------------------------|
| Categoria: Apartment                             | Address: Via Santa Maria della Grotticella |
| Zip Code: 1100                                   | Municipality: Viterbo                      |
| Zona: Grotticella - Roncone - Pietrare           | Total sqm: 110 sq.m.                       |
| Bedrooms: 3                                      | Bathrooms: 2                               |
| Rooms: 4                                         | Internal condition: Good                   |
| Floor: Mezzanine                                 | Total floors: 3                            |
| Independent heating: Heating                     | Parking space: Uncovered Parking           |
| Lift: Yes                                        | Date of construction: 1992                 |
| Current Status: Available after the deed of sale | Condominium costs: € 25                    |
| Terrace: Present, 35 sq.m.                       | Garden: Private, 200 sq.m.                 |
| Kitchen: Regular Kitchen                         | Garage: for one car, 18 sq.m.              |
|                                                  |                                            |