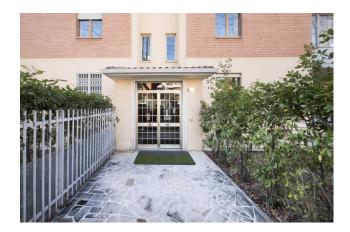

Located on the mezzanine floor of a curtained building equipped with a lift, its total of  $110 \text{ m}^2$  offers well-distributed and functional spaces with the exclusivity of a 200 m<sup>2</sup> private garden which can be accessed both from its external entrance directly from the main street than from the living room of the apartment itself.

The property consists of 4 rooms, including a large living area with eat-in kitchen and access to the 20 m2 terrace, a large living room with a further 15 m2 outdoor space from which you can enjoy a pleasant view of the private garden , perfect for spending relaxing  $\frac{1}{2}$ 