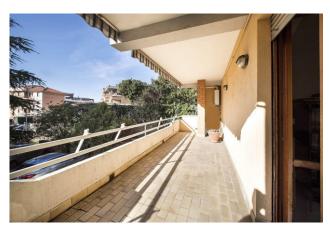

Located on the mezzanine floor of a curtained building equipped with a lift, its total of  $110 \text{ m}^2$  offers well-distributed and functional spaces with the exclusivity of a 200 m<sup>2</sup> private garden which can be accessed both from its external entrance directly from the main street than from the living room of the apartment itself.

The property consists of 4 rooms, including a large living area with eat-in kitchen and access to the 20 m2 terrace, a large living room with a further 15 m2 outdoor space from which you can enjoy a pleasant view of the private garden , perfect for spending relaxing  $\frac{1}{2}$ 

moments outdoors and for welcoming friends and family.

The sleeping area includes 3 bedrooms and 2 bathrooms, to ensure maximum comfort for all family members.

The windows are made of wood and equipped with double glass, for greater thermal and acoustic insulation.