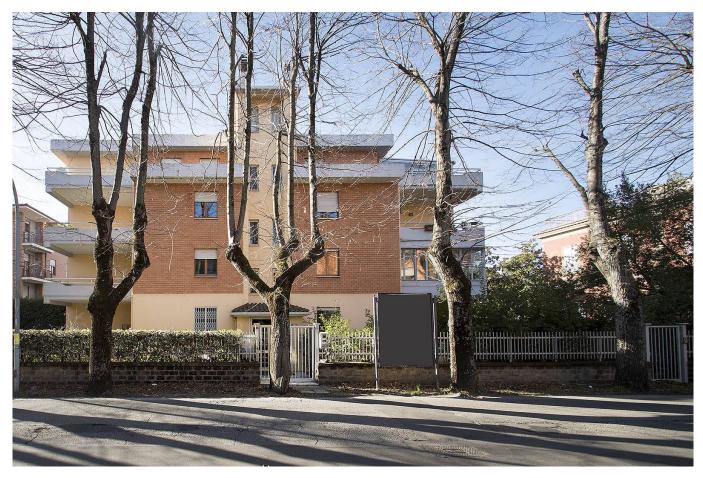

Located on the mezzanine floor of a curtained building equipped with a lift, its total of  $110 \text{ m}^2$  offers well-distributed and functional spaces with the exclusivity of a 200 m<sup>2</sup> private garden which can be accessed both from its external entrance directly from the main street than from the living room of the apartment itself.