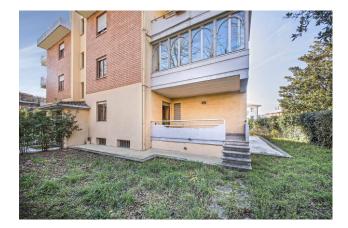

## 110 sq.m. | Bathrooms: 2 | Bedrooms: 3 | Rooms: 4

APARTMENT WITH GARDEN IN THE GROTTICELLA DISTRICT

The apartment for sale is located in the Grotticella area, in a quiet and private position.

Built in 1992, the property is in good condition.

Located on the mezzanine floor of a curtained building equipped with a lift, its total of  $110 \text{ m}^2$  offers well-distributed and functional spaces with the exclusivity of a 200 m<sup>2</sup> private garden which can be accessed both from its external entrance directly from the main street than from the living room of the apartment itself.