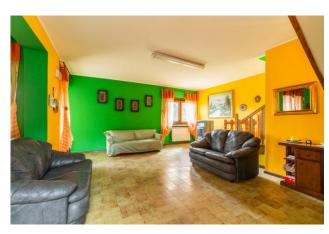

The house covers a total surface area of 187 m2 and offers spacious and welcoming environments.

On the ground floor, the large and bright living area, perfect for creating a familiar and hospitable atmosphere, consists of a kitchen, dining area, living room with fireplace and bathroom. On the first floor we find the sleeping area consisting of three large bedrooms and bathroom.