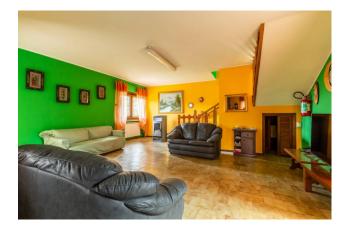

The house covers a total surface area of 187 m2 and offers spacious and welcoming environments.

On the ground floor, the large and bright living area, perfect for creating a familiar and hospitable atmosphere, consists of a kitchen, dining area, living room with fireplace and bathroom. On the first floor we find the sleeping area consisting of three large bedrooms and bathroom.