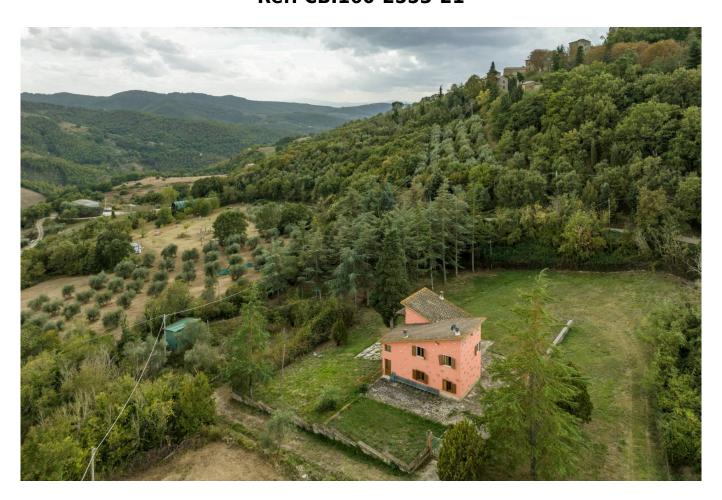

# PROPERTY DESCRIPTION

In Preggio, immersed in the peaceful Umbrian countryside near the ancient medieval village and the Niccone Valley and Lake Trasimeno, we offer for sale this independent property located a short distance from Umbertide.

The house covers a total surface area of 187 m2 and offers spacious and welcoming environments.

On the ground floor, the large and bright living area, perfect for creating a familiar and hospitable atmosphere, consists of a kitchen, dining area, living room with fireplace and bathroom. On the first floor we find the sleeping area consisting of three large bedrooms and bathroom.

### USE AND POTENTIALITY

This property is ideal for those seeking the serenity of a rural life, surrounded by large green spaces perfect for outdoor relaxation and agriculture, in an isolated context but at the same time not far from urban life.