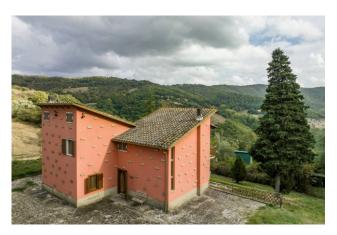

# PROPERTY DESCRIPTION

In Preggio, immersed in the peaceful Umbrian countryside near the ancient medieval village and the Niccone Valley and Lake Trasimeno, we offer for sale this independent property located a short distance from Umbertide.

The house covers a total surface area of 187 m2 and offers spacious and welcoming environments.

On the ground floor, the large and bright living area, perfect for creating a familiar and hospitable atmosphere, consists of a kitchen, dining area, living room with fireplace and bathroom. On the first floor we find the sleeping area consisting of three large bedrooms and bathroom.