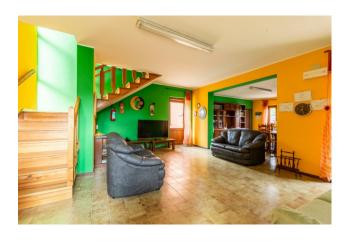

The house covers a total surface area of 187 m2 and offers spacious and welcoming environments.

On the ground floor, the large and bright living area, perfect for creating a familiar and hospitable atmosphere, consists of a kitchen, dining area, living room with fireplace and bathroom. On the first floor we find the sleeping area consisting of three large bedrooms and bathroom.