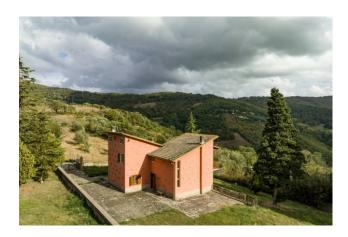

The house covers a total surface area of 187 m2 and offers spacious and welcoming environments.

On the ground floor, the large and bright living area, perfect for creating a familiar and hospitable atmosphere, consists of a kitchen, dining area, living room with fireplace and bathroom. On the first floor we find the sleeping area consisting of three large bedrooms and bathroom.