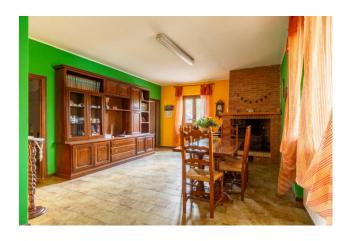

The house covers a total surface area of 187 m2 and offers spacious and welcoming environments.

On the ground floor, the large and bright living area, perfect for creating a familiar and hospitable atmosphere, consists of a kitchen, dining area, living room with fireplace and bathroom. On the first floor we find the sleeping area consisting of three large bedrooms and bathroom.