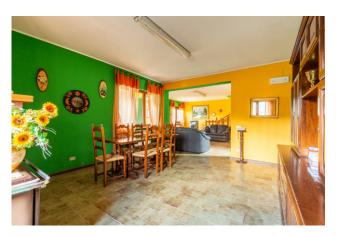

The house covers a total surface area of 187 m2 and offers spacious and welcoming environments.

On the ground floor, the large and bright living area, perfect for creating a familiar and hospitable atmosphere, consists of a kitchen, dining area, living room with fireplace and bathroom. On the first floor we find the sleeping area consisting of three large bedrooms and bathroom.