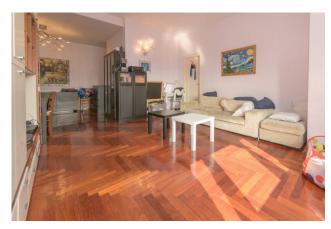

## 105 sq.m. | Bathrooms: 1 | Bedrooms: 2 | Rooms: 4

We offer for sale an apartment on the 8th floor served by two lifts in an elegant building. The apartment consists of entrance hall, living room, two bedrooms, kitchen, bathroom and laundry room. The internal state is habitable and well maintained. It has an east/south/west exposure on three sides with a panoramic view of the city. The property includes a cellar and a covered parking space both in the basement. The property also lends itself to internal modifications with the possibility of creating a second bathroom and possibly making internal modifications using the current kitchen as a third bedroom while always keeping all the spaces livable and functional.