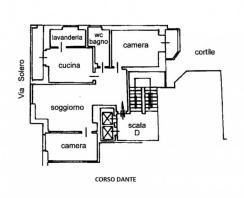

## 105 sq.m. | Bathrooms: 1 | Bedrooms: 2 | Rooms: 4

We offer for sale an apartment on the 8th floor served by two lifts in an elegant building. The apartment consists of entrance hall, living room, two bedrooms, kitchen, bathroom and laundry room. The internal state is habitable and well maintained. It has an east/south/west exposure on three sides with a panoramic view of the city. The property includes a cellar and a covered parking space both in the basement. The property also lends itself to internal modifications with the possibility of creating a second bathroom and possibly making internal modifications using the current kitchen as a third bedroom while always keeping all the spaces livable and functional.

## **Features**

Property ID: CBI164-2546-7 Contract: Sale

| Categoria: Apartment                             | Address: Corso Dante, 2              |
|--------------------------------------------------|--------------------------------------|
| Municipality: Torino                             | Total sqm: 105 sq.m.                 |
| Bedrooms: 2                                      | Bathrooms: 1                         |
| Rooms: 4                                         | Independent heating: Central Heating |
| Current Status: Available after the deed of sale |                                      |