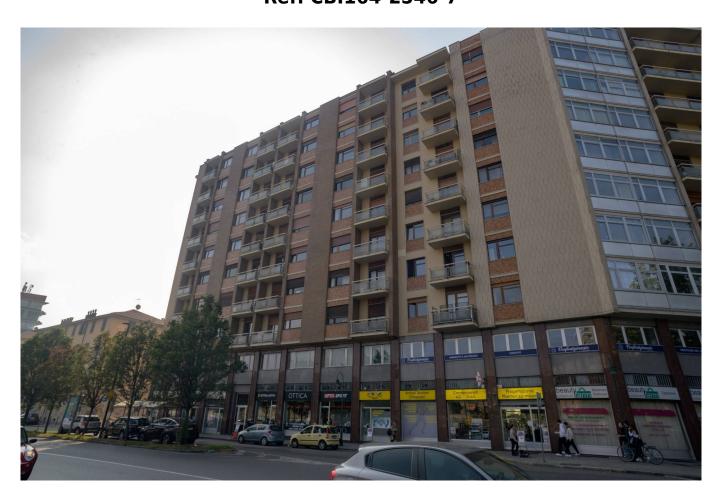

## Apartment for sale in Torino € 230.000 Ref. CBI164-2546-7

## 105 sq.m. | Bathrooms: 1 | Bedrooms: 2 | Rooms: 4

We offer for sale an apartment on the 8th floor served by two lifts in an elegant building. The apartment consists of entrance hall, living room, two bedrooms, kitchen, bathroom and laundry room. The internal state is habitable and well maintained. It has an east/south/west exposure on three sides with a panoramic view of the city. The property includes a cellar and a covered parking space both in the basement. The property also lends itself to internal modifications with the possibility of creating a second bathroom and possibly making internal modifications using the current kitchen as a third bedroom while always keeping all the spaces livable and functional.

The proximity to the center of Turin, the station, the hospitals (in front of the Mauriziano hospital, the university faculties, the Piazza D'armi park, the hypermarket, makes this apartment attractive from every point of view.