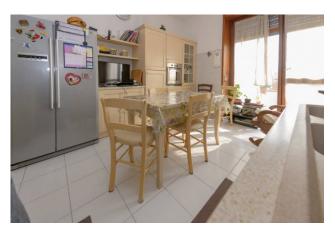

## 105 sq.m. | Bathrooms: 1 | Bedrooms: 2 | Rooms: 4

We offer for sale an apartment on the 8th floor served by two lifts in an elegant building. The apartment consists of entrance hall, living room, two bedrooms, kitchen, bathroom and laundry room. The internal state is habitable and well maintained. It has an east/south/west exposure on three sides with a panoramic view of the city. The property includes a cellar and a covered parking space both in the basement. The property also lends itself to internal modifications with the possibility of creating a second bathroom and possibly making internal modifications using the current kitchen as a third bedroom while always keeping all the spaces livable and functional.