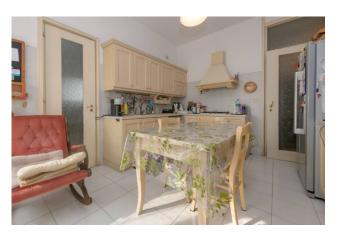

## 105 sq.m. | Bathrooms: 1 | Bedrooms: 2 | Rooms: 4

We offer for sale an apartment on the 8th floor served by two lifts in an elegant building. The apartment consists of entrance hall, living room, two bedrooms, kitchen, bathroom and laundry room. The internal state is habitable and well maintained. It has an east/south/west exposure on three sides with a panoramic view of the city. The property includes a cellar and a covered parking space both in the basement. The property also lends itself to internal modifications with the possibility of creating a second bathroom and possibly making internal modifications using the current kitchen as a third bedroom while always keeping all the spaces livable and functional.