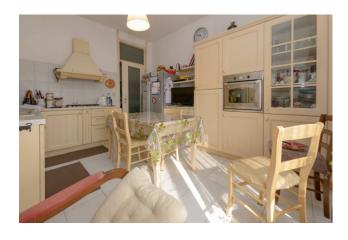

## 105 sq.m. | Bathrooms: 1 | Bedrooms: 2 | Rooms: 4

We offer for sale an apartment on the 8th floor served by two lifts in an elegant building. The apartment consists of entrance hall, living room, two bedrooms, kitchen, bathroom and laundry room. The internal state is habitable and well maintained. It has an east/south/west exposure on three sides with a panoramic view of the city. The property includes a cellar and a covered parking space both in the basement. The property also lends itself to internal modifications with the possibility of creating a second bathroom and possibly making internal modifications using the current kitchen as a third bedroom while always keeping all the spaces livable and functional.