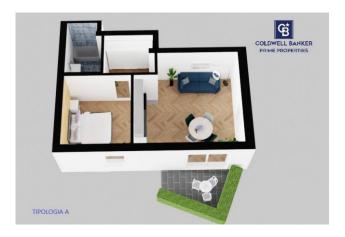

## 1.300 sq.m. | Bathrooms: 5 | Bedrooms: 5 | Rooms: 10

We are pleased to present you a magnificent and exclusive residential complex with swimming pool located in Monforte d'Alba, one of the most beautiful and fascinating locations in the Langhe, a UNESCO heritage site, as well as one of the most beautiful villages in Italy. This complex was designed as a "holiday home" with a shared swimming pool and is ideal for those looking for an investment. The complex is divided into five apartments and each apartment consists of a living area with kitchenette, bedroom with bathroom and dressing room. Each unit has outdoor spaces such as private balconies or terraces and gardens; furthermore each apartment is complete with cellar and covered parking space. All the properties will be completed with new energy saving technologies, furthermore the property will be equipped with a photovoltaic system which will allow it to be energetically autonomous. The delivery of the properties is expected in January 2024.

## **Features**

Property ID: CBI116-1582-66 Contract: Sale

| Categoria: Building                               | Address: Via Montà             |
|---------------------------------------------------|--------------------------------|
| Zip Code: 12065                                   | Municipality: Monforte d'Alba  |
| Total sqm: 1.300 sq.m.                            | Livable surface: 1200.00       |
| Bedrooms: 5                                       | Bathrooms: 5                   |
| Rooms: 10                                         | Internal condition: Restored   |
| Floor: 1                                          | Total floors: 2                |
| Independent heating: Central Heating with Counter | Parking space: Carport         |
| Lift: Yes                                         | No architectural barriers: Yes |
| Balconies: Present                                | Terrace: Present               |
| Garden: Private                                   | Kitchen: Kitchenette           |
| Garage: Shed                                      |                                |