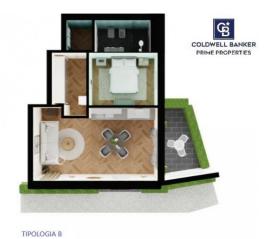

## 1.300 sq.m. | Bathrooms: 5 | Bedrooms: 5 | Rooms: 10

We are pleased to present you a magnificent and exclusive residential complex with swimming pool located in Monforte d'Alba, one of the most beautiful and fascinating locations in the Langhe, a UNESCO heritage site, as well as one of the most beautiful villages in Italy. This complex was designed as a "holiday home" with a shared swimming pool and is ideal for those looking for an investment. The complex is divided into five apartments and each apartment consists of a living area with kitchenette, bedroom with bathroom and dressing room. Each unit has outdoor spaces such as private balconies or terraces and gardens; furthermore each apartment is complete with cellar and covered parking space. All the properties will be completed with new energy saving technologies, furthermore the property will be equipped with a photovoltaic system which will allow it to be energetically autonomous. The delivery of the properties is expected in January 2024.

## **Features**

Property ID: CBI116-1582-66 Contract: Sale

| Categoria: Building                               | Address: Via Montà             |
|---------------------------------------------------|--------------------------------|
| Zip Code: 12065                                   | Municipality: Monforte d'Alba  |
| Total sqm: 1.300 sq.m.                            | Livable surface: 1200.00       |
| Bedrooms: 5                                       | Bathrooms: 5                   |
| Rooms: 10                                         | Internal condition: Restored   |
| Floor: 1                                          | Total floors: 2                |
| Independent heating: Central Heating with Counter | Parking space: Carport         |
| Lift: Yes                                         | No architectural barriers: Yes |
| Balconies: Present                                | Terrace: Present               |
| Garden: Private                                   | Kitchen: Kitchenette           |
| Garage: Shed                                      |                                |