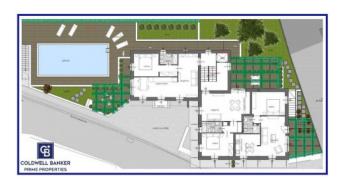

## 1.300 sq.m. | Bathrooms: 5 | Bedrooms: 5 | Rooms: 10

We are pleased to present you a magnificent and exclusive residential complex with swimming pool located in Monforte d'Alba, one of the most beautiful and fascinating locations in the Langhe, a UNESCO heritage site, as well as one of the most beautiful villages in Italy. This complex was designed as a "holiday home" with a shared swimming pool and is ideal for those looking for an investment. The complex is divided into five apartments and each apartment consists of a living area with kitchenette, bedroom with bathroom and dressing room. Each unit has outdoor spaces such as private balconies or terraces and gardens; furthermore each apartment is complete with cellar and covered parking space. All the properties will be completed with new energy saving technologies, furthermore the property will be equipped with a photovoltaic system which will allow it to be energetically autonomous. The delivery of the properties is expected in January 2024.

## **Features**

Property ID: CBI116-1582-66 Contract: Sale

| Categoria: Building                               | Address: Via Montà             |
|---------------------------------------------------|--------------------------------|
| Zip Code: 12065                                   | Municipality: Monforte d'Alba  |
| Total sqm: 1.300 sq.m.                            | Livable surface: 1200.00       |
| Bedrooms: 5                                       | Bathrooms: 5                   |
| Rooms: 10                                         | Internal condition: Restored   |
| Floor: 1                                          | Total floors: 2                |
| Independent heating: Central Heating with Counter | Parking space: Carport         |
| Lift: Yes                                         | No architectural barriers: Yes |
| Balconies: Present                                | Terrace: Present               |
| Garden: Private                                   | Kitchen: Kitchenette           |
| Garage: Shed                                      |                                |