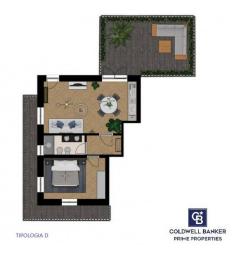

## 1.300 sq.m. | Bathrooms: 5 | Bedrooms: 5 | Rooms: 10

We are pleased to present you a magnificent and exclusive residential complex with swimming pool located in Monforte d'Alba, one of the most beautiful and fascinating locations in the Langhe, a UNESCO heritage site, as well as one of the most beautiful villages in Italy. This complex was designed as a "holiday home" with a shared swimming pool and is ideal for those looking for an investment. The complex is divided into five apartments and each apartment consists of a living area with kitchenette, bedroom with bathroom and dressing room. Each unit has outdoor spaces such as private balconies or terraces and gardens; furthermore each apartment is complete with cellar and covered parking space. All the properties will be completed with new energy saving technologies, furthermore the property will be equipped with a photovoltaic system which will allow it to be energetically autonomous. The delivery of the properties is expected in January 2024.