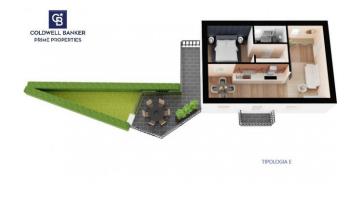

## 1.300 sq.m. | Bathrooms: 5 | Bedrooms: 5 | Rooms: 10

We are pleased to present you a magnificent and exclusive residential complex with swimming pool located in Monforte d'Alba, one of the most beautiful and fascinating locations in the Langhe, a UNESCO heritage site, as well as one of the most beautiful villages in Italy. This complex was designed as a "holiday home" with a shared swimming pool and is ideal for those looking for an investment. The complex is divided into five apartments and each apartment consists of a living area with kitchenette, bedroom with bathroom and dressing room. Each unit has outdoor spaces such as private balconies or terraces and gardens; furthermore each apartment is complete with cellar and covered parking space. All the properties will be completed with new energy saving technologies, furthermore the property will be equipped with a photovoltaic system which will allow it to be energetically autonomous. The delivery of the properties is expected in January 2024.