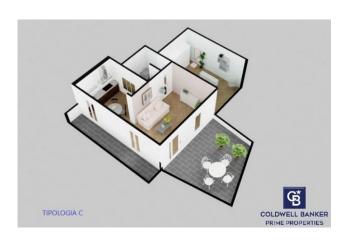

## 1.300 sq.m. | Bathrooms: 5 | Bedrooms: 5 | Rooms: 10

We are pleased to present you a magnificent and exclusive residential complex with swimming pool located in Monforte d'Alba, one of the most beautiful and fascinating locations in the Langhe, a UNESCO heritage site, as well as one of the most beautiful villages in Italy. This complex was designed as a "holiday home" with a shared swimming pool and is ideal for those looking for an investment. The complex is divided into five apartments and each apartment consists of a living area with kitchenette, bedroom with bathroom and dressing room. Each unit has outdoor spaces such as private balconies or terraces and gardens; furthermore each apartment is complete with cellar and covered parking space. All the properties will be completed with new energy saving technologies, furthermore the property will be equipped with a photovoltaic system which will allow it to be energetically autonomous. The delivery of the properties is expected in January 2024.