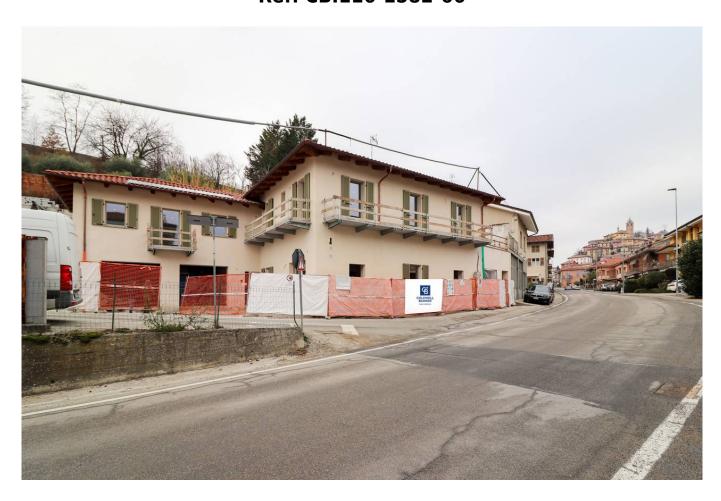

## Building for sale in Monforte d'Alba € 1.150.000 Ref. CBI116-1582-66

## 1.300 sq.m. | Bathrooms: 5 | Bedrooms: 5 | Rooms: 10

We are pleased to present you a magnificent and exclusive residential complex with swimming pool located in Monforte d'Alba, one of the most beautiful and fascinating locations in the Langhe, a UNESCO heritage site, as well as one of the most beautiful villages in Italy. This complex was designed as a "holiday home" with a shared swimming pool and is ideal for those looking for an investment. The complex is divided into five apartments and each apartment consists of a living area with kitchenette, bedroom with bathroom and dressing room. Each unit has outdoor spaces such as private balconies or terraces and gardens; furthermore each apartment is complete with cellar and covered parking space. All the properties will be completed with new energy saving technologies, furthermore the property will be equipped with a photovoltaic system which will allow it to be energetically autonomous. The delivery of the properties is expected in January 2024.

## **Features**

Property ID: CBI116-1582-66 Contract: Sale

| Categoria: Building                               | Address: Via Montà             |
|---------------------------------------------------|--------------------------------|
| Zip Code: 12065                                   | Municipality: Monforte d'Alba  |
| Total sqm: 1.300 sq.m.                            | Livable surface: 1200.00       |
| Bedrooms: 5                                       | Bathrooms: 5                   |
| Rooms: 10                                         | Internal condition: Restored   |
| Floor: 1                                          | Total floors: 2                |
| Independent heating: Central Heating with Counter | Parking space: Carport         |
| Lift: Yes                                         | No architectural barriers: Yes |
| Balconies: Present                                | Terrace: Present               |
| Garden: Private                                   | Kitchen: Kitchenette           |
| Garage: Shed                                      |                                |