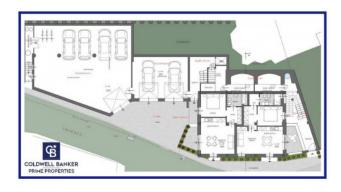

## 1.300 sq.m. | Bathrooms: 5 | Bedrooms: 5 | Rooms: 10

We are pleased to present you a magnificent and exclusive residential complex with swimming pool located in Monforte d'Alba, one of the most beautiful and fascinating locations in the Langhe, a UNESCO heritage site, as well as one of the most beautiful villages in Italy. This complex was designed as a "holiday home" with a shared swimming pool and is ideal for those looking for an investment. The complex is divided into five apartments and each apartment consists of a living area with kitchenette, bedroom with bathroom and dressing room. Each unit has outdoor spaces such as private balconies or terraces and gardens; furthermore each apartment is complete with cellar and covered parking space. All the properties will be completed with new energy saving technologies, furthermore the property will be equipped with a photovoltaic system which will allow it to be energetically autonomous. The delivery of the properties is expected in January 2024.

## **Features**

Property ID: CBI116-1582-66 Contract: Sale

| Categoria: Building                               | Address: Via Montà             |
|---------------------------------------------------|--------------------------------|
| Zip Code: 12065                                   | Municipality: Monforte d'Alba  |
| Total sqm: 1.300 sq.m.                            | Livable surface: 1200.00       |
| Bedrooms: 5                                       | Bathrooms: 5                   |
| Rooms: 10                                         | Internal condition: Restored   |
| Floor: 1                                          | Total floors: 2                |
| Independent heating: Central Heating with Counter | Parking space: Carport         |
| Lift: Yes                                         | No architectural barriers: Yes |
| Balconies: Present                                | Terrace: Present               |
| Garden: Private                                   | Kitchen: Kitchenette           |
| Garage: Shed                                      |                                |