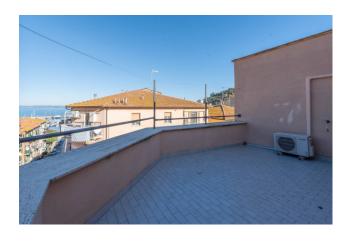

The apartment, although dated, is in good condition and is composed of a large living room, a bedroom, a master bedroom, a bathroom, a large livable kitchen and two terraces of approximately 30 sqm each.

The floor is in grit-effect stoneware, the heating is with hot/cold split.

The apartment is an excellent investment to be used both as a second home and to rent for touristic use.

### **Features**

| Property ID: CBI118-1844-301658 | Contract: Sale                       |
|---------------------------------|--------------------------------------|
| Categoria: Penthouse            | Address: Via Roma                    |
| Municipality: Monte Argentario  | Zona: Porto Santo Stefano            |
| Total sqm: 73 sq.m.             | Bedrooms: 2                          |
| Bathrooms: 1                    | Rooms: 4                             |
| Internal condition: Good        | Floor: 5                             |
| Total floors: 5                 | Independent heating: Air-Conditioned |
| Condominium costs: € 62         | Terrace: Present, 60 sq.m.           |
| Kitchen: Regular Kitchen        | Terrace : 60 □                       |
| Tv Antenna : Condominium        | Air-Conditioned                      |
| Shower                          | Sea View                             |