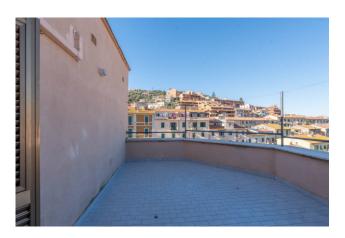

The apartment, although dated, is in good condition and is composed of a large living room, a bedroom, a master bedroom, a bathroom, a large livable kitchen and two terraces of approximately 30 sqm each.

### **Features**

| Property ID: CBI118-1844-301658 | Contract: Sale                       |
|---------------------------------|--------------------------------------|
| Categoria: Penthouse            | Address: Via Roma                    |
| Municipality: Monte Argentario  | Zona: Porto Santo Stefano            |
| Total sqm: 73 sq.m.             | Bedrooms: 2                          |
| Bathrooms: 1                    | Rooms: 4                             |
| Internal condition: Good        | Floor: 5                             |
| Total floors: 5                 | Independent heating: Air-Conditioned |
| Condominium costs: € 62         | Terrace: Present, 60 sq.m.           |
| Kitchen: Regular Kitchen        | Terrace : 60 □                       |
| Tv Antenna : Condominium        | Air-Conditioned                      |
| Shower                          | Sea View                             |