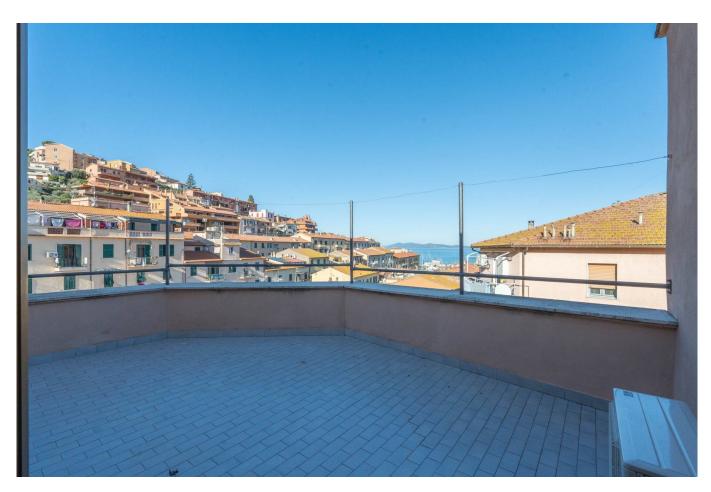

The apartment, although dated, is in good condition and is composed of a large living room, a bedroom, a master bedroom, a bathroom, a large livable kitchen and two terraces of approximately 30 sqm each.

The floor is in grit-effect stoneware, the heating is with hot/cold split.

The apartment is an excellent investment to be used both as a second home and to rent for touristic use.

### **Features**

| Property ID: CBI118-1844-301658 | Contract: Sale                       |
|---------------------------------|--------------------------------------|
| Categoria: Penthouse            | Address: Via Roma                    |
| Municipality: Monte Argentario  | Zona: Porto Santo Stefano            |
| Total sqm: 73 sq.m.             | Bedrooms: 2                          |
| Bathrooms: 1                    | Rooms: 4                             |
| Internal condition: Good        | Floor: 5                             |
| Total floors: 5                 | Independent heating: Air-Conditioned |
| Condominium costs: € 62         | Terrace: Present, 60 sq.m.           |
| Kitchen: Regular Kitchen        | Terrace : 60 □                       |
| Tv Antenna : Condominium        | Air-Conditioned                      |
| Shower                          | Sea View                             |