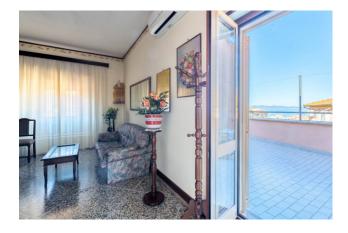

The apartment, although dated, is in good condition and is composed of a large living room, a bedroom, a master bedroom, a bathroom, a large livable kitchen and two terraces of approximately 30 sqm each.

### **Features**

| Property ID: CBI118-1844-301658 | Contract: Sale                       |
|---------------------------------|--------------------------------------|
| Categoria: Penthouse            | Address: Via Roma                    |
| Municipality: Monte Argentario  | Zona: Porto Santo Stefano            |
| Total sqm: 73 sq.m.             | Bedrooms: 2                          |
| Bathrooms: 1                    | Rooms: 4                             |
| Internal condition: Good        | Floor: 5                             |
| Total floors: 5                 | Independent heating: Air-Conditioned |
| Condominium costs: € 62         | Terrace: Present, 60 sq.m.           |
| Kitchen: Regular Kitchen        | Terrace : 60 □                       |
| Tv Antenna : Condominium        | Air-Conditioned                      |
| Shower                          | Sea View                             |