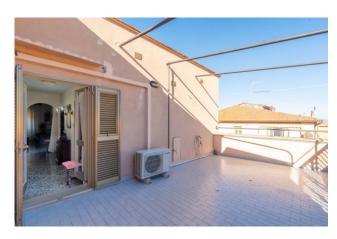

## 73 sq.m. | Bathrooms: 1 | Bedrooms: 2 | Rooms: 4

Tuscany Argentario - Penthouse Porto Santo Stefano

On the central street full of shops and close to the port, we have the exclusive sale of a penthouse on the fifth and top floor of a building without a lift.

The apartment, although dated, is in good condition and is composed of a large living room, a bedroom, a master bedroom, a bathroom, a large livable kitchen and two terraces of approximately 30 sqm each.

The floor is in grit-effect stoneware, the heating is with hot/cold split.

The apartment is an excellent investment to be used both as a second home and to rent for touristic use.

### **Features**

| Property ID: CBI118-1844-301658 | Contract: Sale                       |
|---------------------------------|--------------------------------------|
| Categoria: Penthouse            | Address: Via Roma                    |
| Municipality: Monte Argentario  | Zona: Porto Santo Stefano            |
| Total sqm: 73 sq.m.             | Bedrooms: 2                          |
| Bathrooms: 1                    | Rooms: 4                             |
| Internal condition: Good        | Floor: 5                             |
| Total floors: 5                 | Independent heating: Air-Conditioned |
| Condominium costs: € 62         | Terrace: Present, 60 sq.m.           |
| Kitchen: Regular Kitchen        | Terrace : 60 □                       |
| Tv Antenna : Condominium        | Air-Conditioned                      |
| Shower                          | Sea View                             |