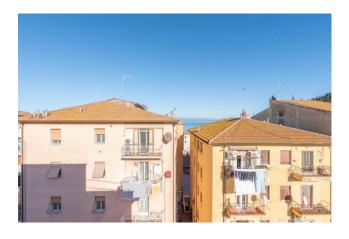

## 73 sq.m. | Bathrooms: 1 | Bedrooms: 2 | Rooms: 4

Tuscany Argentario - Penthouse Porto Santo Stefano

On the central street full of shops and close to the port, we have the exclusive sale of a penthouse on the fifth and top floor of a building without a lift.

### **Features**

| Property ID: CBI118-1844-301658 | Contract: Sale                       |
|---------------------------------|--------------------------------------|
| Categoria: Penthouse            | Address: Via Roma                    |
| Municipality: Monte Argentario  | Zona: Porto Santo Stefano            |
| Total sqm: 73 sq.m.             | Bedrooms: 2                          |
| Bathrooms: 1                    | Rooms: 4                             |
| Internal condition: Good        | Floor: 5                             |
| Total floors: 5                 | Independent heating: Air-Conditioned |
| Condominium costs: € 62         | Terrace: Present, 60 sq.m.           |
| Kitchen: Regular Kitchen        | Terrace : 60 □                       |
| Tv Antenna : Condominium        | Air-Conditioned                      |
| Shower                          | Sea View                             |