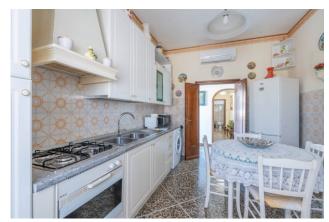

The apartment, although dated, is in good condition and is composed of a large living room, a bedroom, a master bedroom, a bathroom, a large livable kitchen and two terraces of approximately 30 sqm each.