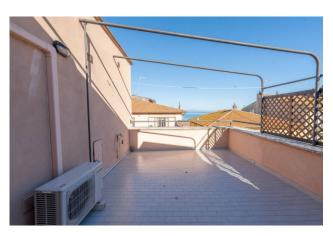

The apartment, although dated, is in good condition and is composed of a large living room, a bedroom, a master bedroom, a bathroom, a large livable kitchen and two terraces of approximately 30 sqm each.

### **Features**

| Property ID: CBI118-1844-301658 | Contract: Sale                       |
|---------------------------------|--------------------------------------|
| Categoria: Penthouse            | Address: Via Roma                    |
| Municipality: Monte Argentario  | Zona: Porto Santo Stefano            |
| Total sqm: 73 sq.m.             | Bedrooms: 2                          |
| Bathrooms: 1                    | Rooms: 4                             |
| Internal condition: Good        | Floor: 5                             |
| Total floors: 5                 | Independent heating: Air-Conditioned |
| Condominium costs: € 62         | Terrace: Present, 60 sq.m.           |
| Kitchen: Regular Kitchen        | Terrace : 60 □                       |
| Tv Antenna : Condominium        | Air-Conditioned                      |
| Shower                          | Sea View                             |