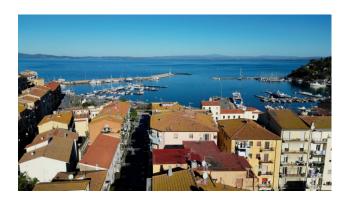

## 73 sq.m. | Bathrooms: 1 | Bedrooms: 2 | Rooms: 4

Tuscany Argentario - Penthouse Porto Santo Stefano

On the central street full of shops and close to the port, we have the exclusive sale of a penthouse on the fifth and top floor of a building without a lift.

### **Features**

| Property ID: CBI118-1844-301658 | Contract: Sale                       |
|---------------------------------|--------------------------------------|
| Categoria: Penthouse            | Address: Via Roma                    |
| Municipality: Monte Argentario  | Zona: Porto Santo Stefano            |
| Total sqm: 73 sq.m.             | Bedrooms: 2                          |
| Bathrooms: 1                    | Rooms: 4                             |
| Internal condition: Good        | Floor: 5                             |
| Total floors: 5                 | Independent heating: Air-Conditioned |
| Condominium costs: € 62         | Terrace: Present, 60 sq.m.           |
| Kitchen: Regular Kitchen        | Terrace : 60 □                       |
| Tv Antenna : Condominium        | Air-Conditioned                      |
| Shower                          | Sea View                             |