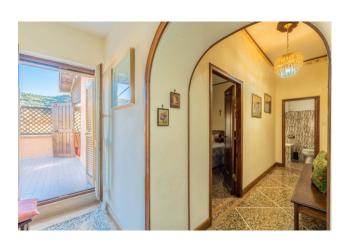

The apartment, although dated, is in good condition and is composed of a large living room, a bedroom, a master bedroom, a bathroom, a large livable kitchen and two terraces of approximately 30 sqm each.

### **Features**

| Property ID: CBI118-1844-301658 | Contract: Sale                       |
|---------------------------------|--------------------------------------|
| Categoria: Penthouse            | Address: Via Roma                    |
| Municipality: Monte Argentario  | Zona: Porto Santo Stefano            |
| Total sqm: 73 sq.m.             | Bedrooms: 2                          |
| Bathrooms: 1                    | Rooms: 4                             |
| Internal condition: Good        | Floor: 5                             |
| Total floors: 5                 | Independent heating: Air-Conditioned |
| Condominium costs: € 62         | Terrace: Present, 60 sq.m.           |
| Kitchen: Regular Kitchen        | Terrace : 60 □                       |
| Tv Antenna : Condominium        | Air-Conditioned                      |
| Shower                          | Sea View                             |