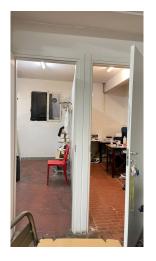

At the entrance there is the cashier's area and a large waiting room where there are approximately 18 seats, while at the rear there is a laboratory compartment for preparing dough, another compartment for preparing pizzas with a large oven, a bathroom and another compartment with a cold room.

From the back, a staircase leads to the basement floor where there is a large storage room for a functional and convenient arrangement of stocks and materials, as well as two dressing rooms, a bathroom for employees and a room used as an archive.