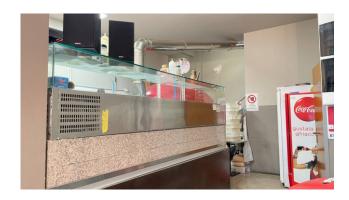

At the entrance there is the cashier's area and a large waiting room where there are approximately 18 seats, while at the rear there is a laboratory compartment for preparing dough, another compartment for preparing pizzas with a large oven, a bathroom and another compartment with a cold room.