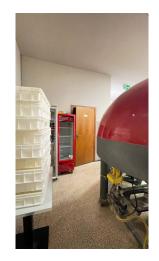

At the entrance there is the cashier's area and a large waiting room where there are approximately 18 seats, while at the rear there is a laboratory compartment for preparing dough, another compartment for preparing pizzas with a large oven, a bathroom and another compartment with a cold room.

From the back, a staircase leads to the basement floor where there is a large storage room for a functional and convenient arrangement of stocks and materials, as well as two dressing rooms, a bathroom for employees and a room used as an archive.