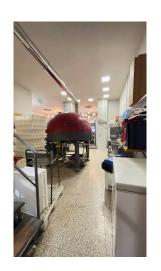

At the entrance there is the cashier's area and a large waiting room where there are approximately 18 seats, while at the rear there is a laboratory compartment for preparing dough, another compartment for preparing pizzas with a large oven, a bathroom and another compartment with a cold room.