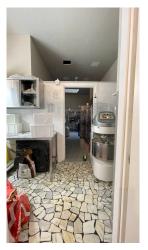

At the entrance there is the cashier's area and a large waiting room where there are approximately 18 seats, while at the rear there is a laboratory compartment for preparing dough, another compartment for preparing pizzas with a large oven, a bathroom and another compartment with a cold room.

From the back, a staircase leads to the basement floor where there is a large storage room for a functional and convenient arrangement of stocks and materials, as well as two dressing rooms, a bathroom for employees and a room used as an archive.