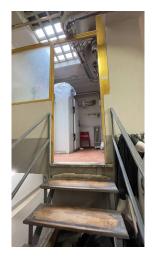

From the back, a staircase leads to the basement floor where there is a large storage room for a functional and convenient arrangement of stocks and materials, as well as two dressing rooms, a bathroom for employees and a room used as an archive.