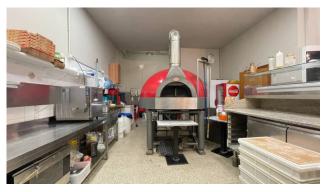

At the entrance there is the cashier's area and a large waiting room where there are approximately 18 seats, while at the rear there is a laboratory compartment for preparing dough, another compartment for preparing pizzas with a large oven, a bathroom and another compartment with a cold room.