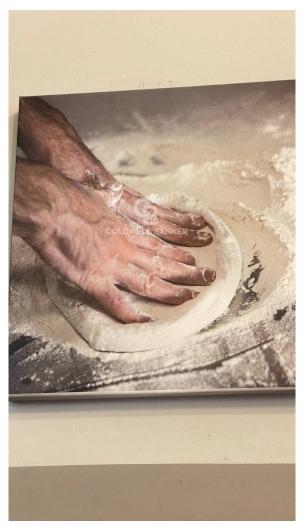

At the entrance there is the cashier's area and a large waiting room where there are approximately 18 seats, while at the rear there is a laboratory compartment for preparing dough, another compartment for preparing pizzas with a large oven, a bathroom and another compartment with a cold room.