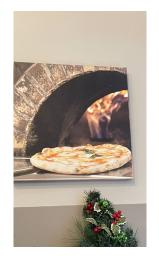

At the entrance there is the cashier's area and a large waiting room where there are approximately 18 seats, while at the rear there is a laboratory compartment for preparing dough, another compartment for preparing pizzas with a large oven, a bathroom and another compartment with a cold room.