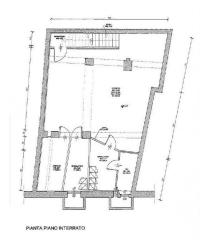

From the back, a staircase leads to the basement floor where there is a large storage room for a functional and convenient arrangement of stocks and materials, as well as two dressing rooms, a bathroom for employees and a room used as an archive.