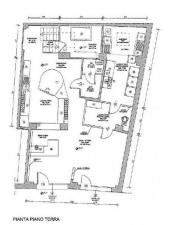

At the entrance there is the cashier's area and a large waiting room where there are approximately 18 seats, while at the rear there is a laboratory compartment for preparing dough, another compartment for preparing pizzas with a large oven, a bathroom and another compartment with a cold room.