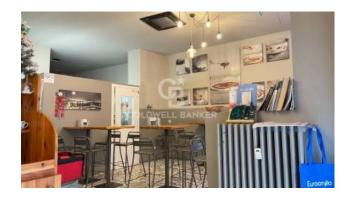

At the entrance there is the cashier's area and a large waiting room where there are approximately 18 seats, while at the rear there is a laboratory compartment for preparing dough, another compartment for preparing pizzas with a large oven, a bathroom and another compartment with a cold room.