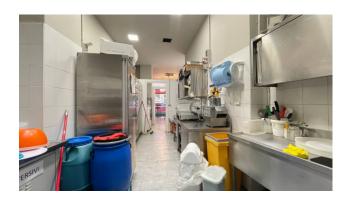

At the entrance there is the cashier's area and a large waiting room where there are approximately 18 seats, while at the rear there is a laboratory compartment for preparing dough, another compartment for preparing pizzas with a large oven, a bathroom and another compartment with a cold room.