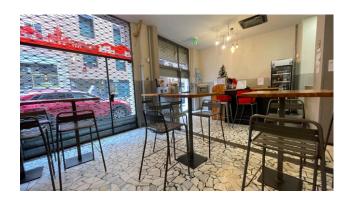

## 213 sq.m. | Bathrooms: 2 | Rooms: 5

Bologna - Paladozza - Adjacent Piazza Azzarita

Approx. 200 sqm - Very good condition - Pizzeria da Asporto

The commercial activity for sale is located in the Lame area, one of the most dynamic and lively areas of Bologna. Located on the ground floor, the property enjoys a strategic position thanks to its street exposure. Internally, it is in good condition and covers a total area of approximately 200 square metres, with a double window that guarantees good visibility.

At the entrance there is the cashier's area and a large waiting room where there are approximately 18 seats, while at the rear there is a laboratory compartment for preparing dough, another compartment for preparing pizzas with a large oven, a bathroom and another compartment with a cold room.