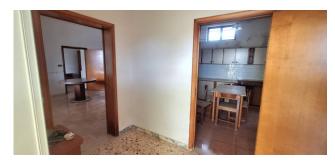

The main house is composed as follows: kitchen, living room, a double bedroom and a guest bedroom, a bathroom, and a large veranda.

The house with the stone oven has a living room and bathroom.

The property includes a flat plot of land of approximately 3,500 m2 with the possibility of purchasing the equivalent. In the land we find numerous olive, almond and carob trees. There are also a well and two cisterns.