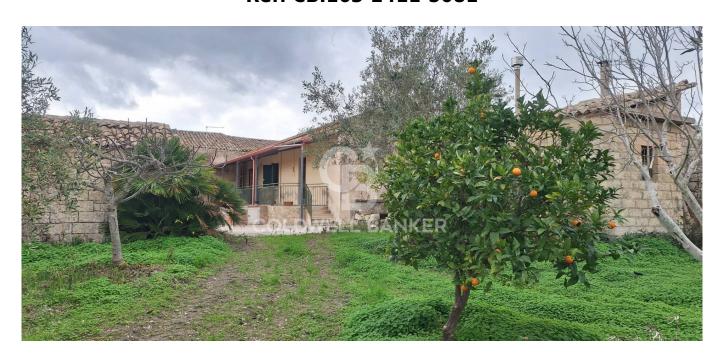

## Rustic/Farmhouse/Court for sale in Modica Frigintini € 110.000 Ref. CBI163-2411-5081

## 250 sq.m. | Bathrooms: 2 | Bedrooms: 2 | Rooms: 5

Coldwell Banker offers for sale a short distance from Frigintini, a delightful village in the Modica countryside, a farmhouse, surrounded by nature, dating back to the early twentieth century, with the main house and surrounding courtyard, the house with the stone oven, the warehouses, the stables, the mangers and everything that was needed for the rural life of the times.

The main house is composed as follows: kitchen, living room, a double bedroom and a guest bedroom, a bathroom, and a large veranda.

The house with the stone oven has a living room and bathroom.

The property includes a flat plot of land of approximately 3,500 m2 with the possibility of purchasing the equivalent. In the land we find numerous olive, almond and carob trees. There are also a well and two cisterns.