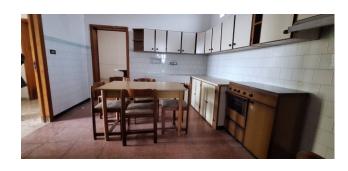

The main house is composed as follows: kitchen, living room, a double bedroom and a guest bedroom, a bathroom, and a large veranda.

The house with the stone oven has a living room and bathroom.

The property includes a flat plot of land of approximately 3,500 m2 with the possibility of purchasing the equivalent. In the land we find numerous olive, almond and carob trees. There are also a well and two cisterns.