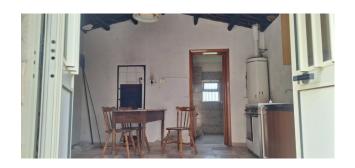

The main house is composed as follows: kitchen, living room, a double bedroom and a guest bedroom, a bathroom, and a large veranda.

The house with the stone oven has a living room and bathroom.

The property includes a flat plot of land of approximately 3,500 m2 with the possibility of purchasing the equivalent. In the land we find numerous olive, almond and carob trees. There are also a well and two cisterns.