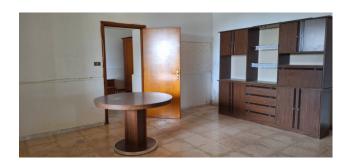

The main house is composed as follows: kitchen, living room, a double bedroom and a guest bedroom, a bathroom, and a large veranda.

The house with the stone oven has a living room and bathroom.

The property includes a flat plot of land of approximately 3,500 m2 with the possibility of purchasing the equivalent. In the land we find numerous olive, almond and carob trees. There are also a well and two cisterns.