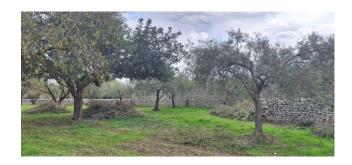

The main house is composed as follows: kitchen, living room, a double bedroom and a guest bedroom, a bathroom, and a large veranda.

The house with the stone oven has a living room and bathroom.

The property includes a flat plot of land of approximately 3,500 m2 with the possibility of purchasing the equivalent. In the land we find numerous olive, almond and carob trees. There are also a well and two cisterns.