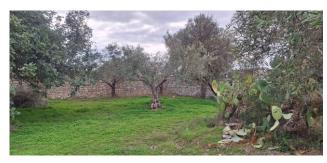

The main house is composed as follows: kitchen, living room, a double bedroom and a guest bedroom, a bathroom, and a large veranda.

The house with the stone oven has a living room and bathroom.

The property includes a flat plot of land of approximately 3,500 m2 with the possibility of purchasing the equivalent. In the land we find numerous olive, almond and carob trees. There are also a well and two cisterns.