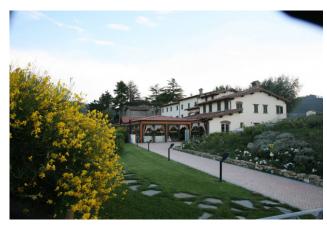

## 1.750 sq.m. | Bathrooms: 24 | Bedrooms: 24 | Rooms: 15

This magnificent resort presents itself as an accommodation facility, immersed in the green Umbrian hills facing the splendid city of Gubbio.

Obtained from the renovation of an eighteenth-century village with its historic chapel, it is proposed as a versatile and elegant place, composed of three main buildings: Villa Nuti, a large Country House including 15 apartments, each served as a kitchen, bedroom and bathroom, and a large independent structure used as a restaurant with capacity for up to 300 people, whose large windows allow you to appreciate the splendid surrounding Eugubine valleys.

Outside, the swimming pool and the well-kept green garden offer a suggestive atmosphere, excellent for setting up buffets and banquets during the summer.

Villa Nuti, measuring over 1,700 m2 and transformed thanks to a recent renovation into a welcoming and sophisticated resort, is fully furnished and equipped with nine bedrooms and nine bathrooms. The Country House, on the other hand, born from the restoration of the ancient rural nucleus, offers 15 two-room and three-room apartments.