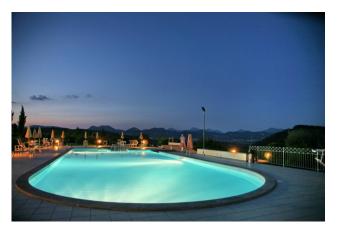

The large outdoor estate has 30 hectares of land and also includes a tennis and five-a-side football pitch, a solarium and a panoramic swimming pool with hydromassage and children's area. Inside the complex, it is also possible to find a large area perfect for organizing company meetings and conferences.