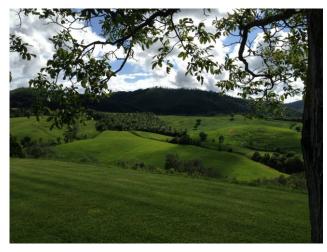

## 1.750 sq.m. | Bathrooms: 24 | Bedrooms: 24 | Rooms: 15

This magnificent resort presents itself as an accommodation facility, immersed in the green Umbrian hills facing the splendid city of Gubbio.

Obtained from the renovation of an eighteenth-century village with its historic chapel, it is proposed as a versatile and elegant place, composed of three main buildings: Villa Nuti, a large Country House including 15 apartments, each served as a kitchen, bedroom and bathroom, and a large independent structure used as a restaurant with capacity for up to 300 people, whose large windows allow you to appreciate the splendid surrounding Eugubine valleys.

The large outdoor estate has 30 hectares of land and also includes a tennis and five-a-side football pitch, a solarium and a panoramic swimming pool with hydromassage and children's area. Inside the complex, it is also possible to find a large area perfect for organizing company meetings and conferences.