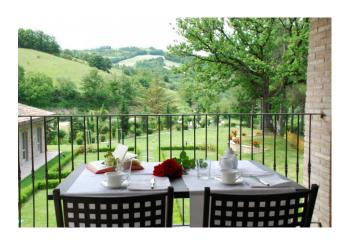

## 1.750 sq.m. | Bathrooms: 24 | Bedrooms: 24 | Rooms: 15

This magnificent resort presents itself as an accommodation facility, immersed in the green Umbrian hills facing the splendid city of Gubbio.

Obtained from the renovation of an eighteenth-century village with its historic chapel, it is proposed as a versatile and elegant place, composed of three main buildings: Villa Nuti, a large Country House including 15 apartments, each served as a kitchen, bedroom and bathroom, and a large independent structure used as a restaurant with capacity for up to 300 people, whose large windows allow you to appreciate the splendid surrounding Eugubine valleys.

The large outdoor estate has 30 hectares of land and also includes a tennis and five-a-side football pitch, a solarium and a panoramic swimming pool with hydromassage and children's area. Inside the complex, it is also possible to find a large area perfect for organizing company meetings and conferences.