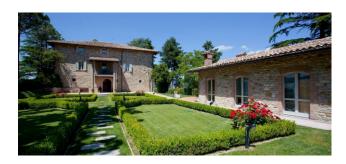

Outside, the swimming pool and the well-kept green garden offer a suggestive atmosphere, excellent for setting up buffets and banquets during the summer.

Villa Nuti, measuring over 1,700 m2 and transformed thanks to a recent renovation into a welcoming and sophisticated resort, is fully furnished and equipped with nine bedrooms and nine bathrooms. The Country House, on the other hand, born from the restoration of the ancient rural nucleus, offers 15 two-room and three-room apartments.

The large outdoor estate has 30 hectares of land and also includes a tennis and five-a-side football pitch, a solarium and a panoramic swimming pool with hydromassage and children's area. Inside the complex, it is also possible to find a large area perfect for organizing company meetings and conferences.