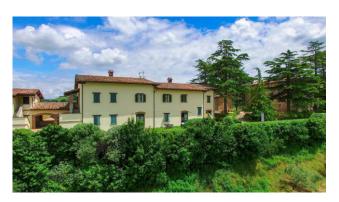

## 1.750 sq.m. | Bathrooms: 24 | Bedrooms: 24 | Rooms: 15

This magnificent resort presents itself as an accommodation facility, immersed in the green Umbrian hills facing the splendid city of Gubbio.

Obtained from the renovation of an eighteenth-century village with its historic chapel, it is proposed as a versatile and elegant place, composed of three main buildings: Villa Nuti, a large Country House including 15 apartments, each served as a kitchen, bedroom and bathroom, and a large independent structure used as a restaurant with capacity for up to 300 people, whose large windows allow you to appreciate the splendid surrounding Eugubine valleys.

Outside, the swimming pool and the well-kept green garden offer a suggestive atmosphere, excellent for setting up buffets and banquets during the summer.

Villa Nuti, measuring over 1,700 m2 and transformed thanks to a recent renovation into a welcoming and sophisticated resort, is fully furnished and equipped with nine bedrooms and nine bathrooms. The Country House, on the other hand, born from the restoration of the ancient rural nucleus, offers 15 two-room and three-room apartments.