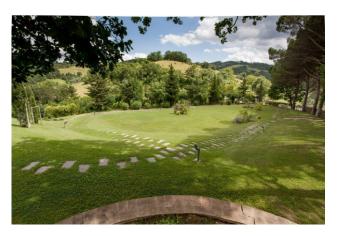

Outside, the swimming pool and the well-kept green garden offer a suggestive atmosphere, excellent for setting up buffets and banquets during the summer.

Villa Nuti, measuring over 1,700 m2 and transformed thanks to a recent renovation into a welcoming and sophisticated resort, is fully furnished and equipped with nine bedrooms and nine bathrooms. The Country House, on the other hand, born from the restoration of the ancient rural nucleus, offers 15 two-room and three-room apartments.

The large outdoor estate has 30 hectares of land and also includes a tennis and five-a-side football pitch, a solarium and a panoramic swimming pool with hydromassage and children's area. Inside the complex, it is also possible to find a large area perfect for organizing company meetings and conferences.