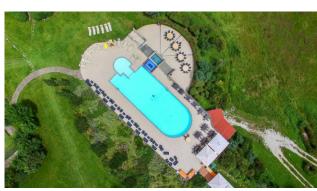

Outside, the swimming pool and the well-kept green garden offer a suggestive atmosphere, excellent for setting up buffets and banquets during the summer.

Villa Nuti, measuring over 1,700 m2 and transformed thanks to a recent renovation into a welcoming and sophisticated resort, is fully furnished and equipped with nine bedrooms and nine bathrooms. The Country House, on the other hand, born from the restoration of the ancient rural nucleus, offers 15 two-room and three-room apartments.

The large outdoor estate has 30 hectares of land and also includes a tennis and five-a-side football pitch, a solarium and a panoramic swimming pool with hydromassage and children's area. Inside the complex, it is also possible to find a large area perfect for organizing company meetings and conferences.