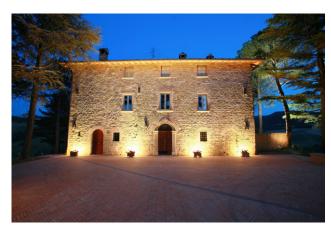

## 1.750 sq.m. | Bathrooms: 24 | Bedrooms: 24 | Rooms: 15

This magnificent resort presents itself as an accommodation facility, immersed in the green Umbrian hills facing the splendid city of Gubbio.

Obtained from the renovation of an eighteenth-century village with its historic chapel, it is proposed as a versatile and elegant place, composed of three main buildings: Villa Nuti, a large Country House including 15 apartments, each served as a kitchen, bedroom and bathroom, and a large independent structure used as a restaurant with capacity for up to 300 people, whose large windows allow you to appreciate the splendid surrounding Eugubine valleys.