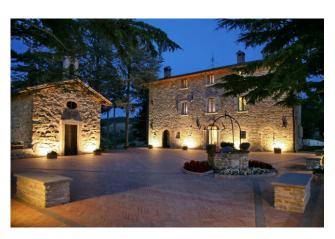

# **Estate for sale in Gubbio Price on Application Ref. CBI160-2553-2**

## 1.750 sq.m. | Bathrooms: 24 | Bedrooms: 24 | Rooms: 15

This magnificent resort presents itself as an accommodation facility, immersed in the green Umbrian hills facing the splendid city of Gubbio.

Obtained from the renovation of an eighteenth-century village with its historic chapel, it is proposed as a versatile and elegant place, composed of three main buildings: Villa Nuti, a large Country House including 15 apartments, each served as a kitchen, bedroom and bathroom, and a large independent structure used as a restaurant with capacity for up to 300 people, whose large windows allow you to appreciate the splendid surrounding Eugubine valleys.