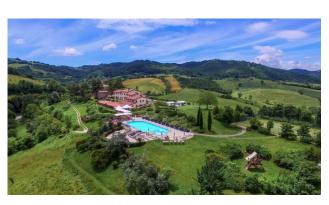

## 1.750 sq.m. | Bathrooms: 24 | Bedrooms: 24 | Rooms: 15

This magnificent resort presents itself as an accommodation facility, immersed in the green Umbrian hills facing the splendid city of Gubbio.

Obtained from the renovation of an eighteenth-century village with its historic chapel, it is proposed as a versatile and elegant place, composed of three main buildings: Villa Nuti, a large Country House including 15 apartments, each served as a kitchen, bedroom and bathroom, and a large independent structure used as a restaurant with capacity for up to 300 people, whose large windows allow you to appreciate the splendid surrounding Eugubine valleys.

The large outdoor estate has 30 hectares of land and also includes a tennis and five-a-side football pitch, a solarium and a panoramic swimming pool with hydromassage and children's area. Inside the complex, it is also possible to find a large area perfect for organizing company meetings and conferences.