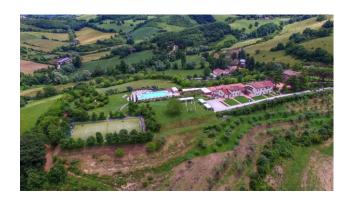

The large outdoor estate has 30 hectares of land and also includes a tennis and five-a-side football pitch, a solarium and a panoramic swimming pool with hydromassage and children's area. Inside the complex, it is also possible to find a large area perfect for organizing company meetings and conferences.