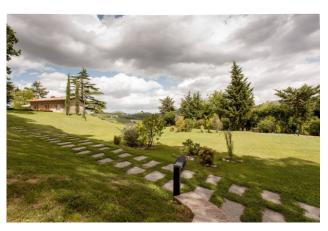

Outside, the swimming pool and the well-kept green garden offer a suggestive atmosphere, excellent for setting up buffets and banquets during the summer.

Villa Nuti, measuring over 1,700 m2 and transformed thanks to a recent renovation into a welcoming and sophisticated resort, is fully furnished and equipped with nine bedrooms and nine bathrooms. The Country House, on the other hand, born from the restoration of the ancient rural nucleus, offers 15 two-room and three-room apartments.

The large outdoor estate has 30 hectares of land and also includes a tennis and five-a-side football pitch, a solarium and a panoramic swimming pool with hydromassage and children's area. Inside the complex, it is also possible to find a large area perfect for organizing company meetings and conferences.