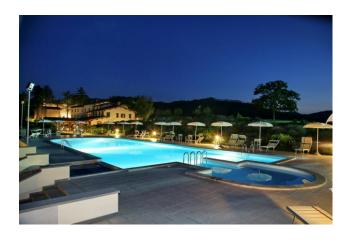

Outside, the swimming pool and the well-kept green garden offer a suggestive atmosphere, excellent for setting up buffets and banquets during the summer.

Villa Nuti, measuring over 1,700 m2 and transformed thanks to a recent renovation into a welcoming and sophisticated resort, is fully furnished and equipped with nine bedrooms and nine bathrooms. The Country House, on the other hand, born from the restoration of the ancient rural nucleus, offers 15 two-room and three-room apartments.

The large outdoor estate has 30 hectares of land and also includes a tennis and five-a-side football pitch, a solarium and a panoramic swimming pool with hydromassage and children's area. Inside the complex, it is also possible to find a large area perfect for organizing company meetings and conferences.