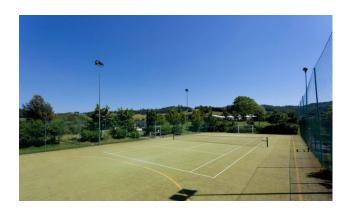

The large outdoor estate has 30 hectares of land and also includes a tennis and five-a-side football pitch, a solarium and a panoramic swimming pool with hydromassage and children's area. Inside the complex, it is also possible to find a large area perfect for organizing company meetings and conferences.