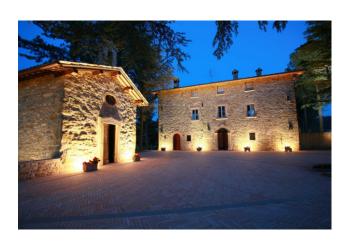

## 1.750 sq.m. | Bathrooms: 24 | Bedrooms: 24 | Rooms: 15

This magnificent resort presents itself as an accommodation facility, immersed in the green Umbrian hills facing the splendid city of Gubbio.

Obtained from the renovation of an eighteenth-century village with its historic chapel, it is proposed as a versatile and elegant place, composed of three main buildings: Villa Nuti, a large Country House including 15 apartments, each served as a kitchen, bedroom and bathroom, and a large independent structure used as a restaurant with capacity for up to 300 people, whose large windows allow you to appreciate the splendid surrounding Eugubine valleys.