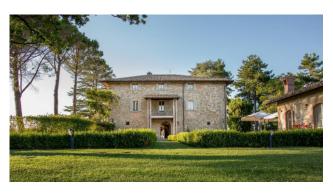

## 1.750 sq.m. | Bathrooms: 24 | Bedrooms: 24 | Rooms: 15

This magnificent resort presents itself as an accommodation facility, immersed in the green Umbrian hills facing the splendid city of Gubbio.

Obtained from the renovation of an eighteenth-century village with its historic chapel, it is proposed as a versatile and elegant place, composed of three main buildings: Villa Nuti, a large Country House including 15 apartments, each served as a kitchen, bedroom and bathroom, and a large independent structure used as a restaurant with capacity for up to 300 people, whose large windows allow you to appreciate the splendid surrounding Eugubine valleys.

Outside, the swimming pool and the well-kept green garden offer a suggestive atmosphere, excellent for setting up buffets and banquets during the summer.

Villa Nuti, measuring over 1,700 m2 and transformed thanks to a recent renovation into a welcoming and sophisticated resort, is fully furnished and equipped with nine bedrooms and nine bathrooms. The Country House, on the other hand, born from the restoration of the ancient rural nucleus, offers 15 two-room and three-room apartments.

The large outdoor estate has 30 hectares of land and also includes a tennis and five-a-side football pitch, a solarium and a panoramic swimming pool with hydromassage and children's area. Inside the complex, it is also possible to find a large area perfect for organizing company meetings and conferences.