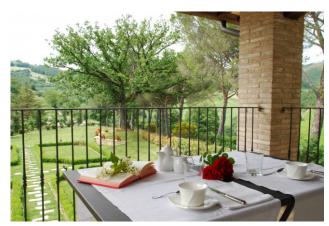

## 1.750 sq.m. | Bathrooms: 24 | Bedrooms: 24 | Rooms: 15

This magnificent resort presents itself as an accommodation facility, immersed in the green Umbrian hills facing the splendid city of Gubbio.

Obtained from the renovation of an eighteenth-century village with its historic chapel, it is proposed as a versatile and elegant place, composed of three main buildings: Villa Nuti, a large Country House including 15 apartments, each served as a kitchen, bedroom and bathroom, and a large independent structure used as a restaurant with capacity for up to 300 people, whose large windows allow you to appreciate the splendid surrounding Eugubine valleys.

The large outdoor estate has 30 hectares of land and also includes a tennis and five-a-side football pitch, a solarium and a panoramic swimming pool with hydromassage and children's area. Inside the complex, it is also possible to find a large area perfect for organizing company meetings and conferences.