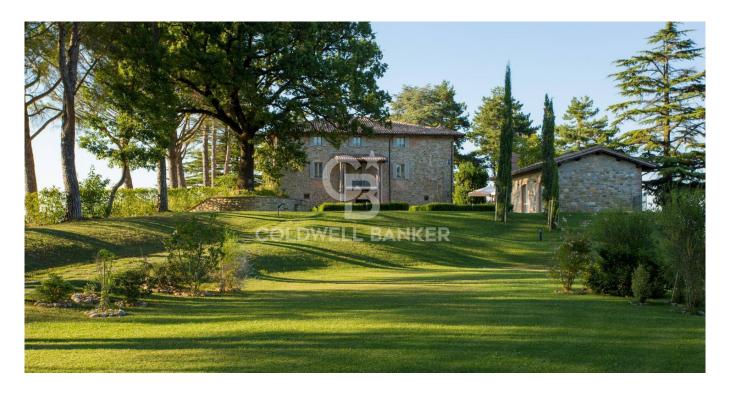

## 1.750 sq.m. | Bathrooms: 24 | Bedrooms: 24 | Rooms: 15

This magnificent resort presents itself as an accommodation facility, immersed in the green Umbrian hills facing the splendid city of Gubbio.

Obtained from the renovation of an eighteenth-century village with its historic chapel, it is proposed as a versatile and elegant place, composed of three main buildings: Villa Nuti, a large Country House including 15 apartments, each served as a kitchen, bedroom and bathroom, and a large independent structure used as a restaurant with capacity for up to 300 people, whose large windows allow you to appreciate the splendid surrounding Eugubine valleys.

Outside, the swimming pool and the well-kept green garden offer a suggestive atmosphere, excellent for setting up buffets and banquets during the summer.

Villa Nuti, measuring over 1,700 m2 and transformed thanks to a recent renovation into a welcoming and sophisticated resort, is fully furnished and equipped with nine bedrooms and nine bathrooms. The Country House, on the other hand, born from the restoration of the ancient rural nucleus, offers 15 two-room and three-room apartments.

The large outdoor estate has 30 hectares of land and also includes a tennis and five-a-side football pitch, a solarium and a panoramic swimming pool with hydromassage and children's area. Inside the complex, it is also possible to find a large area perfect for organizing company meetings and conferences.