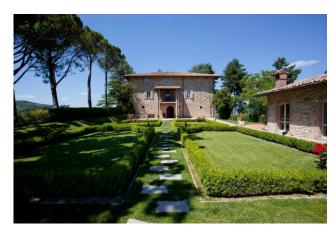

## 1.750 sq.m. | Bathrooms: 24 | Bedrooms: 24 | Rooms: 15

This magnificent resort presents itself as an accommodation facility, immersed in the green Umbrian hills facing the splendid city of Gubbio.

Obtained from the renovation of an eighteenth-century village with its historic chapel, it is proposed as a versatile and elegant place, composed of three main buildings: Villa Nuti, a large Country House including 15 apartments, each served as a kitchen, bedroom and bathroom, and a large independent structure used as a restaurant with capacity for up to 300 people, whose large windows allow you to appreciate the splendid surrounding Eugubine valleys.

Outside, the swimming pool and the well-kept green garden offer a suggestive atmosphere, excellent for setting up buffets and banquets during the summer.

Villa Nuti, measuring over 1,700 m2 and transformed thanks to a recent renovation into a welcoming and sophisticated resort, is fully furnished and equipped with nine bedrooms and nine bathrooms. The Country House, on the other hand, born from the restoration of the ancient rural nucleus, offers 15 two-room and three-room apartments.