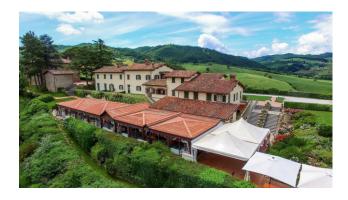

## 1.750 sq.m. | Bathrooms: 24 | Bedrooms: 24 | Rooms: 15

This magnificent resort presents itself as an accommodation facility, immersed in the green Umbrian hills facing the splendid city of Gubbio.

Obtained from the renovation of an eighteenth-century village with its historic chapel, it is proposed as a versatile and elegant place, composed of three main buildings: Villa Nuti, a large Country House including 15 apartments, each served as a kitchen, bedroom and bathroom, and a large independent structure used as a restaurant with capacity for up to 300 people, whose large windows allow you to appreciate the splendid surrounding Eugubine valleys.

Outside, the swimming pool and the well-kept green garden offer a suggestive atmosphere, excellent for setting up buffets and banquets during the summer.

Villa Nuti, measuring over 1,700 m2 and transformed thanks to a recent renovation into a welcoming and sophisticated resort, is fully furnished and equipped with nine bedrooms and nine bathrooms. The Country House, on the other hand, born from the restoration of the ancient rural nucleus, offers 15 two-room and three-room apartments.

The large outdoor estate has 30 hectares of land and also includes a tennis and five-a-side football pitch, a solarium and a panoramic swimming pool with hydromassage and children's area. Inside the complex, it is also possible to find a large area perfect for organizing company meetings and conferences.