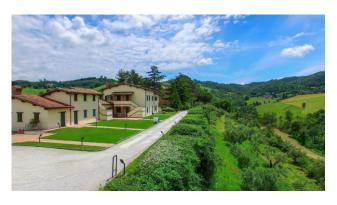

## 1.750 sq.m. | Bathrooms: 24 | Bedrooms: 24 | Rooms: 15

This magnificent resort presents itself as an accommodation facility, immersed in the green Umbrian hills facing the splendid city of Gubbio.

Obtained from the renovation of an eighteenth-century village with its historic chapel, it is proposed as a versatile and elegant place, composed of three main buildings: Villa Nuti, a large Country House including 15 apartments, each served as a kitchen, bedroom and bathroom, and a large independent structure used as a restaurant with capacity for up to 300 people, whose large windows allow you to appreciate the splendid surrounding Eugubine valleys.

Outside, the swimming pool and the well-kept green garden offer a suggestive atmosphere, excellent for setting up buffets and banquets during the summer.

Villa Nuti, measuring over 1,700 m2 and transformed thanks to a recent renovation into a welcoming and sophisticated resort, is fully furnished and equipped with nine bedrooms and nine bathrooms. The Country House, on the other hand, born from the restoration of the ancient rural nucleus, offers 15 two-room and three-room apartments.