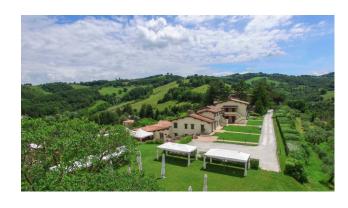

## 1.750 sq.m. | Bathrooms: 24 | Bedrooms: 24 | Rooms: 15

This magnificent resort presents itself as an accommodation facility, immersed in the green Umbrian hills facing the splendid city of Gubbio.

Obtained from the renovation of an eighteenth-century village with its historic chapel, it is proposed as a versatile and elegant place, composed of three main buildings: Villa Nuti, a large Country House including 15 apartments, each served as a kitchen, bedroom and bathroom, and a large independent structure used as a restaurant with capacity for up to 300 people, whose large windows allow you to appreciate the splendid surrounding Eugubine valleys.

The large outdoor estate has 30 hectares of land and also includes a tennis and five-a-side football pitch, a solarium and a panoramic swimming pool with hydromassage and children's area. Inside the complex, it is also possible to find a large area perfect for organizing company meetings and conferences.