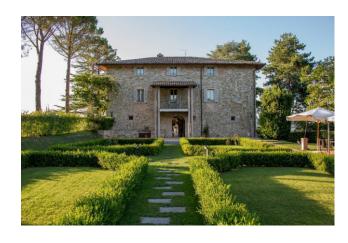

## 1.750 sq.m. | Bathrooms: 24 | Bedrooms: 24 | Rooms: 15

This magnificent resort presents itself as an accommodation facility, immersed in the green Umbrian hills facing the splendid city of Gubbio.

Obtained from the renovation of an eighteenth-century village with its historic chapel, it is proposed as a versatile and elegant place, composed of three main buildings: Villa Nuti, a large Country House including 15 apartments, each served as a kitchen, bedroom and bathroom, and a large independent structure used as a restaurant with capacity for up to 300 people, whose large windows allow you to appreciate the splendid surrounding Eugubine valleys.

Outside, the swimming pool and the well-kept green garden offer a suggestive atmosphere, excellent for setting up buffets and banquets during the summer.

Villa Nuti, measuring over 1,700 m2 and transformed thanks to a recent renovation into a welcoming and sophisticated resort, is fully furnished and equipped with nine bedrooms and nine bathrooms. The Country House, on the other hand, born from the restoration of the ancient rural nucleus, offers 15 two-room and three-room apartments.