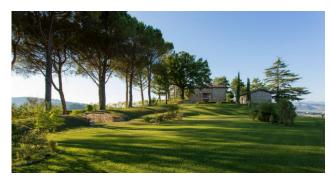

Outside, the swimming pool and the well-kept green garden offer a suggestive atmosphere, excellent for setting up buffets and banquets during the summer.

Villa Nuti, measuring over 1,700 m2 and transformed thanks to a recent renovation into a welcoming and sophisticated resort, is fully furnished and equipped with nine bedrooms and nine bathrooms. The Country House, on the other hand, born from the restoration of the ancient rural nucleus, offers 15 two-room and three-room apartments.

The large outdoor estate has 30 hectares of land and also includes a tennis and five-a-side football pitch, a solarium and a panoramic swimming pool with hydromassage and children's area. Inside the complex, it is also possible to find a large area perfect for organizing company meetings and conferences.