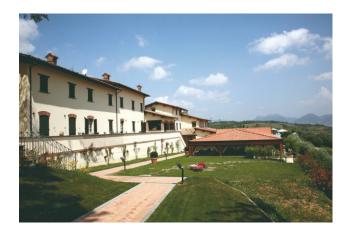

## 1.750 sq.m. | Bathrooms: 24 | Bedrooms: 24 | Rooms: 15

This magnificent resort presents itself as an accommodation facility, immersed in the green Umbrian hills facing the splendid city of Gubbio.

Obtained from the renovation of an eighteenth-century village with its historic chapel, it is proposed as a versatile and elegant place, composed of three main buildings: Villa Nuti, a large Country House including 15 apartments, each served as a kitchen, bedroom and bathroom, and a large independent structure used as a restaurant with capacity for up to 300 people, whose large windows allow you to appreciate the splendid surrounding Eugubine valleys.

Outside, the swimming pool and the well-kept green garden offer a suggestive atmosphere, excellent for setting up buffets and banquets during the summer.

Villa Nuti, measuring over 1,700 m2 and transformed thanks to a recent renovation into a welcoming and sophisticated resort, is fully furnished and equipped with nine bedrooms and nine bathrooms. The Country House, on the other hand, born from the restoration of the ancient rural nucleus, offers 15 two-room and three-room apartments.

The large outdoor estate has 30 hectares of land and also includes a tennis and five-a-side football pitch, a solarium and a panoramic swimming pool with hydromassage and children's area. Inside the complex, it is also possible to find a large area perfect for organizing company meetings and conferences.