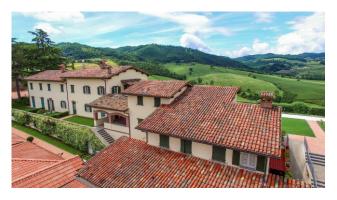

## 1.750 sq.m. | Bathrooms: 24 | Bedrooms: 24 | Rooms: 15

This magnificent resort presents itself as an accommodation facility, immersed in the green Umbrian hills facing the splendid city of Gubbio.

Obtained from the renovation of an eighteenth-century village with its historic chapel, it is proposed as a versatile and elegant place, composed of three main buildings: Villa Nuti, a large Country House including 15 apartments, each served as a kitchen, bedroom and bathroom, and a large independent structure used as a restaurant with capacity for up to 300 people, whose large windows allow you to appreciate the splendid surrounding Eugubine valleys.

Outside, the swimming pool and the well-kept green garden offer a suggestive atmosphere, excellent for setting up buffets and banquets during the summer.

Villa Nuti, measuring over 1,700 m2 and transformed thanks to a recent renovation into a welcoming and sophisticated resort, is fully furnished and equipped with nine bedrooms and nine bathrooms. The Country House, on the other hand, born from the restoration of the ancient rural nucleus, offers 15 two-room and three-room apartments.

The large outdoor estate has 30 hectares of land and also includes a tennis and five-a-side football pitch, a solarium and a panoramic swimming pool with hydromassage and children's area. Inside the complex, it is also possible to find a large area perfect for organizing company meetings and conferences.