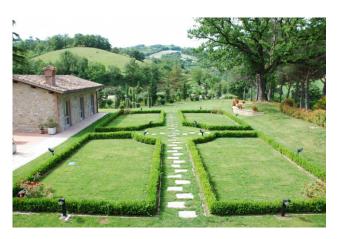

Outside, the swimming pool and the well-kept green garden offer a suggestive atmosphere, excellent for setting up buffets and banquets during the summer.

Villa Nuti, measuring over 1,700 m2 and transformed thanks to a recent renovation into a welcoming and sophisticated resort, is fully furnished and equipped with nine bedrooms and nine bathrooms. The Country House, on the other hand, born from the restoration of the ancient rural nucleus, offers 15 two-room and three-room apartments.