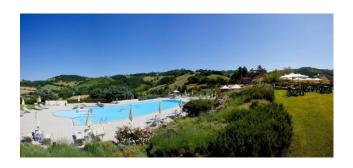

Outside, the swimming pool and the well-kept green garden offer a suggestive atmosphere, excellent for setting up buffets and banquets during the summer.

Villa Nuti, measuring over 1,700 m2 and transformed thanks to a recent renovation into a welcoming and sophisticated resort, is fully furnished and equipped with nine bedrooms and nine bathrooms. The Country House, on the other hand, born from the restoration of the ancient rural nucleus, offers 15 two-room and three-room apartments.

The large outdoor estate has 30 hectares of land and also includes a tennis and five-a-side football pitch, a solarium and a panoramic swimming pool with hydromassage and children's area. Inside the complex, it is also possible to find a large area perfect for organizing company meetings and conferences.