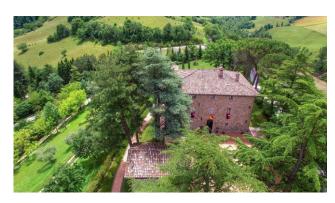

## 1.750 sq.m. | Bathrooms: 24 | Bedrooms: 24 | Rooms: 15

This magnificent resort presents itself as an accommodation facility, immersed in the green Umbrian hills facing the splendid city of Gubbio.

Obtained from the renovation of an eighteenth-century village with its historic chapel, it is proposed as a versatile and elegant place, composed of three main buildings: Villa Nuti, a large Country House including 15 apartments, each served as a kitchen, bedroom and bathroom, and a large independent structure used as a restaurant with capacity for up to 300 people, whose large windows allow you to appreciate the splendid surrounding Eugubine valleys.

Outside, the swimming pool and the well-kept green garden offer a suggestive atmosphere, excellent for setting up buffets and banquets during the summer.

Villa Nuti, measuring over 1,700 m2 and transformed thanks to a recent renovation into a welcoming and sophisticated resort, is fully furnished and equipped with nine bedrooms and nine bathrooms. The Country House, on the other hand, born from the restoration of the ancient rural nucleus, offers 15 two-room and three-room apartments.