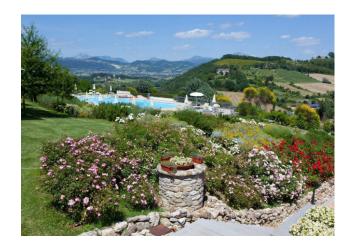

Outside, the swimming pool and the well-kept green garden offer a suggestive atmosphere, excellent for setting up buffets and banquets during the summer.

Villa Nuti, measuring over 1,700 m2 and transformed thanks to a recent renovation into a welcoming and sophisticated resort, is fully furnished and equipped with nine bedrooms and nine bathrooms. The Country House, on the other hand, born from the restoration of the ancient rural nucleus, offers 15 two-room and three-room apartments.

The large outdoor estate has 30 hectares of land and also includes a tennis and five-a-side football pitch, a solarium and a panoramic swimming pool with hydromassage and children's area. Inside the complex, it is also possible to find a large area perfect for organizing company meetings and conferences.