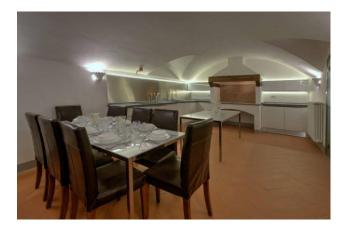

3. \*\*Spacious Living Areas:\*\* Villa Santa Caterina offers generous and bright spaces, with large rooms that exude a sense of warm welcome. The living areas and bedrooms have been designed to ensure maximum comfort and privacy.

## Features

| Property ID: CBI162-2304-162                     | Contract: Sale                            |
|--------------------------------------------------|-------------------------------------------|
| Categoria: Villa                                 | Address: Via Impruneta per Tavarnuzze, 55 |
| Zip Code: 50023                                  | Municipality: Impruneta                   |
| Total sqm: 2.500 sq.m.                           | Bedrooms: 23                              |
| Bathrooms: 26                                    | Rooms: 65                                 |
| Internal condition: Restored                     | Floor: Ground Floor                       |
| Total floors: 2                                  | Independent heating: Heating              |
| Current Status: Available after the deed of sale | Terrace: Present                          |
| Garden: Private, 831 sq.m.                       | Kitchen: Regular Kitchen                  |