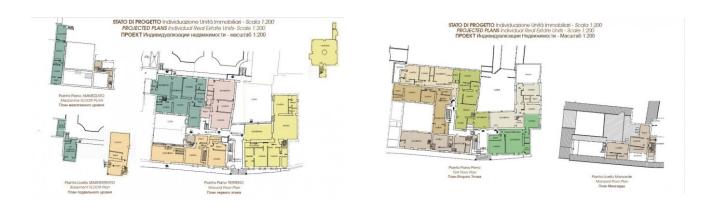

## Features

| Property ID: CBI162-2304-162                     | Contract: Sale                            |
|--------------------------------------------------|-------------------------------------------|
| Categoria: Villa                                 | Address: Via Impruneta per Tavarnuzze, 55 |
| Zip Code: 50023                                  | Municipality: Impruneta                   |
| Total sqm: 2.500 sq.m.                           | Bedrooms: 23                              |
| Bathrooms: 26                                    | Rooms: 65                                 |
| Internal condition: Restored                     | Floor: Ground Floor                       |
| Total floors: 2                                  | Independent heating: Heating              |
| Current Status: Available after the deed of sale | Terrace: Present                          |
| Garden: Private, 831 sq.m.                       | Kitchen: Regular Kitchen                  |