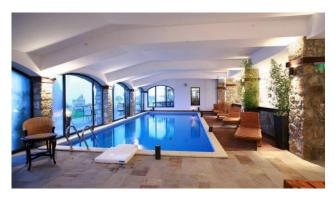

5. \*\*Pool and Relaxation Area:\*\* An enchanting swimming pool is nestled within the garden, providing a refreshing oasis on hot summer days. The designated relaxation areas allow residents to enjoy moments of peace and tranquility outdoors.