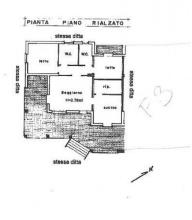

house on the ground floor, of 115 m2 of commercial space, with 55 m2 of porch, composed of a living room with fireplace, kitchen, two bedrooms and two bathrooms, both with windows and shower; warehouse of 115 m2, with 55 m2 of porch, adjacent to the house, partly finished with two bedrooms and a bathroom and partly still in its raw state but with fixtures present; basement of 310 m2, currently in its raw state, with driveway openings on one side and equipped with windows on the other three sides. Furthermore, there is the possibility of exploiting the attic, for a total surface area of approximately 200 m2, partly practicable and in good condition, but still in its raw state, which can be accessed via a trap door.