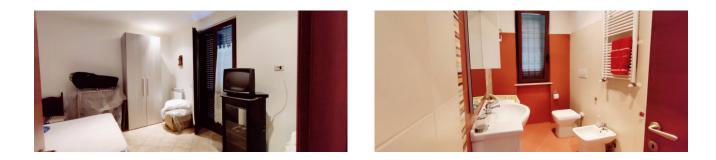

house on the ground floor, of 115 m2 of commercial space, with 55 m2 of porch, composed of a living room with fireplace, kitchen, two bedrooms and two bathrooms, both with windows and shower; warehouse of 115 m2, with 55 m2 of porch, adjacent to the house, partly finished with two bedrooms and a bathroom and partly still in its raw state but with fixtures present; basement of 310 m2, currently in its raw state, with driveway openings on one side and equipped with windows on the other three sides. Furthermore, there is the possibility of exploiting the attic, for a total surface area of approximately 200 m2, partly practicable and in good condition, but still in its raw state, which can be accessed via a trap door.