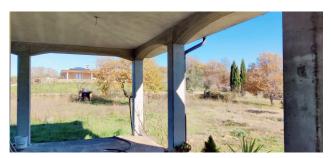

house on the ground floor, of 115 m2 of commercial space, with 55 m2 of porch, composed of a living room with fireplace, kitchen, two bedrooms and two bathrooms, both with windows and shower; warehouse of 115 m2, with 55 m2 of porch, adjacent to the house, partly finished with two bedrooms and a bathroom and partly still in its raw state but with fixtures present; basement of 310 m2, currently in its raw state, with driveway openings on one side and equipped with windows on the other three sides. Furthermore, there is the possibility of exploiting the attic, for a total surface area of approximately 200 m2, partly practicable and in good condition, but still in its raw state, which can be accessed via a trap door.

The property includes a fully fenced 13,000 m2 park, with a 180 cm high block wall on the side adjacent to the road, and closed by an automatic gate.

Don't miss this opportunity! The Villa is located a few minutes from the town and only 20 km from the sea. You will be able to enjoy at the same time the tranquility of the countryside, a panoramic view and the convenience of being close to the town.