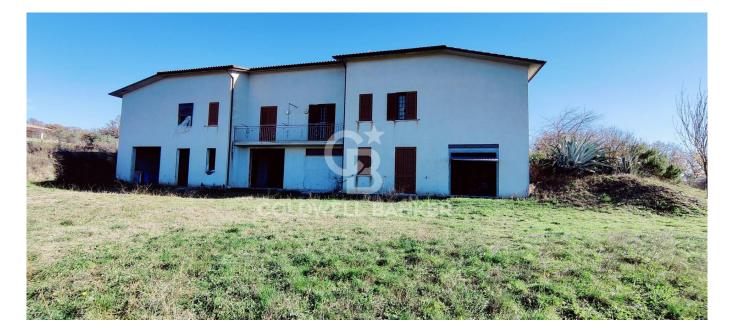

## 650 sq.m. | Bathrooms: 3 | Bedrooms: 4 | Rooms: 7

COLDWELL BANKER

IMMOBILIARE NET/RE

LAZIO - VITERBO - CANINO INDEPENDENT VILLA WITH SURROUNDING LAND AND PANORAMIC VIEW

In the countryside of Canino, in a quiet and panoramic position, Detached Villa of 650 square meters of commercial space, enriched by 13,000 square meters of exclusive park, and divided as follows:

house on the ground floor, of 115 m2 of commercial space, with 55 m2 of porch, composed of a living room with fireplace, kitchen, two bedrooms and two bathrooms, both with windows and shower; warehouse of 115 m2, with 55 m2 of porch, adjacent to the house, partly finished with two bedrooms and a bathroom and partly still in its raw state but with fixtures present; basement of 310 m2, currently in its raw state, with driveway openings on one side and equipped with windows on the other three sides. Furthermore, there is the possibility of exploiting the attic, for a total surface area of approximately 200 m2, partly practicable and in good condition, but still in its raw state, which can be accessed via a trap door.

The property includes a fully fenced 13,000 m2 park, with a 180 cm high block wall on the side adjacent to the road, and closed by an automatic gate.

Don't miss this opportunity! The Villa is located a few minutes from the town and only 20 km from the sea. You will be able to enjoy at the same time the tranquility of the countryside, a panoramic view and the convenience of being close to the town.