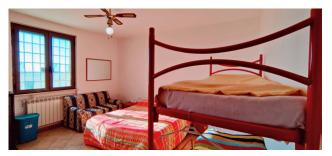

house on the ground floor, of 115 m2 of commercial space, with 55 m2 of porch, composed of a living room with fireplace, kitchen, two bedrooms and two bathrooms, both with windows and shower; warehouse of 115 m2, with 55 m2 of porch, adjacent to the house, partly finished with two bedrooms and a bathroom and partly still in its raw state but with fixtures present; basement of 310 m2, currently in its raw state, with driveway openings on one side and equipped with windows on the other three sides. Furthermore, there is the possibility of exploiting the attic, for a total surface area of approximately 200 m2, partly practicable and in good condition, but still in its raw state, which can be accessed via a trap door.