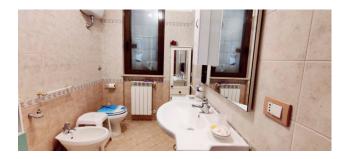

house on the ground floor, of 115 m2 of commercial space, with 55 m2 of porch, composed of a living room with fireplace, kitchen, two bedrooms and two bathrooms, both with windows and shower; warehouse of 115 m2, with 55 m2 of porch, adjacent to the house, partly finished with two bedrooms and a bathroom and partly still in its raw state but with fixtures present; basement of 310 m2, currently in its raw state, with driveway openings on one side and equipped with windows on the other three sides. Furthermore, there is the possibility of exploiting the attic, for a total surface area of approximately 200 m2, partly practicable and in good condition, but still in its raw state, which can be accessed via a trap door.