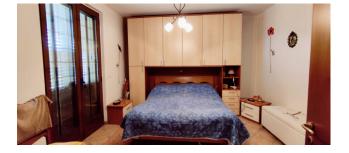

house on the ground floor, of 115 m2 of commercial space, with 55 m2 of porch, composed of a living room with fireplace, kitchen, two bedrooms and two bathrooms, both with windows and shower; warehouse of 115 m2, with 55 m2 of porch, adjacent to the house, partly finished with two bedrooms and a bathroom and partly still in its raw state but with fixtures present; basement of 310 m2, currently in its raw state, with driveway openings on one side and equipped with windows on the other three sides. Furthermore, there is the possibility of exploiting the attic, for a total surface area of approximately 200 m2, partly practicable and in good condition, but still in its raw state, which can be accessed via a trap door.