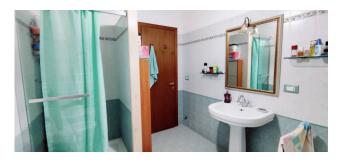

house on the ground floor, of 115 m2 of commercial space, with 55 m2 of porch, composed of a living room with fireplace, kitchen, two bedrooms and two bathrooms, both with windows and shower; warehouse of 115 m2, with 55 m2 of porch, adjacent to the house, partly finished with two bedrooms and a bathroom and partly still in its raw state but with fixtures present; basement of 310 m2, currently in its raw state, with driveway openings on one side and equipped with windows on the other three sides. Furthermore, there is the possibility of exploiting the attic, for a total surface area of approximately 200 m2, partly practicable and in good condition, but still in its raw state, which can be accessed via a trap door.