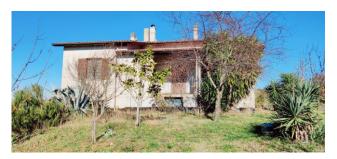

## 650 sq.m. | Bathrooms: 3 | Bedrooms: 4 | Rooms: 7

COLDWELL BANKER

IMMOBILIARE NET/RE

LAZIO - VITERBO - CANINO INDEPENDENT VILLA WITH SURROUNDING LAND AND PANORAMIC VIEW

In the countryside of Canino, in a quiet and panoramic position, Detached Villa of 650 square meters of commercial space, enriched by 13,000 square meters of exclusive park, and divided as follows:

house on the ground floor, of 115 m2 of commercial space, with 55 m2 of porch, composed of a living room with fireplace, kitchen, two bedrooms and two bathrooms, both with windows and shower; warehouse of 115 m2, with 55 m2 of porch, adjacent to the house, partly finished with two bedrooms and a bathroom and partly still in its raw state but with fixtures present; basement of 310 m2, currently in its raw state, with driveway openings on one side and equipped with windows on the other three sides. Furthermore, there is the possibility of exploiting the attic, for a total surface area of approximately 200 m2, partly practicable and in good condition, but still in its raw state, which can be accessed via a trap door.

The property includes a fully fenced 13,000 m2 park, with a 180 cm high block wall on the side adjacent to the road, and closed by an automatic gate.

Don't miss this opportunity! The Villa is located a few minutes from the town and only 20 km from the sea. You will be able to enjoy at the same time the tranquility of the countryside, a panoramic view and the convenience of being close to the town.