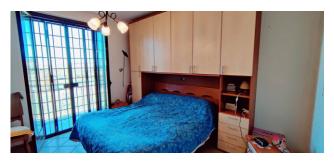

house on the ground floor, of 115 m2 of commercial space, with 55 m2 of porch, composed of a living room with fireplace, kitchen, two bedrooms and two bathrooms, both with windows and shower; warehouse of 115 m2, with 55 m2 of porch, adjacent to the house, partly finished with two bedrooms and a bathroom and partly still in its raw state but with fixtures present; basement of 310 m2, currently in its raw state, with driveway openings on one side and equipped with windows on the other three sides. Furthermore, there is the possibility of exploiting the attic, for a total surface area of approximately 200 m2, partly practicable and in good condition, but still in its raw state, which can be accessed via a trap door.