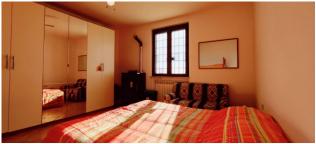

house on the ground floor, of 115 m2 of commercial space, with 55 m2 of porch, composed of a living room with fireplace, kitchen, two bedrooms and two bathrooms, both with windows and shower; warehouse of 115 m2, with 55 m2 of porch, adjacent to the house, partly finished with two bedrooms and a bathroom and partly still in its raw state but with fixtures present; basement of 310 m2, currently in its raw state, with driveway openings on one side and equipped with windows on the other three sides. Furthermore, there is the possibility of exploiting the attic, for a total surface area of approximately 200 m2, partly practicable and in good condition, but still in its raw state, which can be accessed via a trap door.