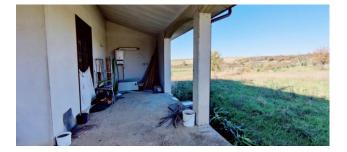

house on the ground floor, of 115 m2 of commercial space, with 55 m2 of porch, composed of a living room with fireplace, kitchen, two bedrooms and two bathrooms, both with windows and shower; warehouse of 115 m2, with 55 m2 of porch, adjacent to the house, partly finished with two bedrooms and a bathroom and partly still in its raw state but with fixtures present; basement of 310 m2, currently in its raw state, with driveway openings on one side and equipped with windows on the other three sides. Furthermore, there is the possibility of exploiting the attic, for a total surface area of approximately 200 m2, partly practicable and in good condition, but still in its raw state, which can be accessed via a trap door.

The property includes a fully fenced 13,000 m2 park, with a 180 cm high block wall on the side adjacent to the road, and closed by an automatic gate.

Don't miss this opportunity! The Villa is located a few minutes from the town and only 20 km from the sea. You will be able to enjoy at the same time the tranquility of the countryside, a panoramic view and the convenience of being close to the town.