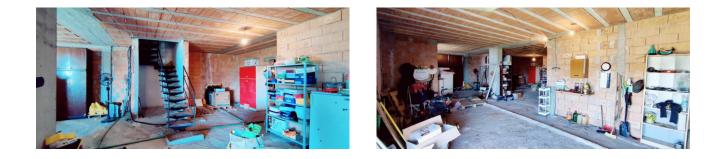

house on the ground floor, of 115 m2 of commercial space, with 55 m2 of porch, composed of a living room with fireplace, kitchen, two bedrooms and two bathrooms, both with windows and shower; warehouse of 115 m2, with 55 m2 of porch, adjacent to the house, partly finished with two bedrooms and a bathroom and partly still in its raw state but with fixtures present; basement of 310 m2, currently in its raw state, with driveway openings on one side and equipped with windows on the other three sides. Furthermore, there is the possibility of exploiting the attic, for a total surface area of approximately 200 m2, partly practicable and in good condition, but still in its raw state, which can be accessed via a trap door.