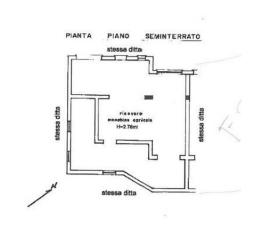

house on the ground floor, of 115 m2 of commercial space, with 55 m2 of porch, composed of a living room with fireplace, kitchen, two bedrooms and two bathrooms, both with windows and shower; warehouse of 115 m2, with 55 m2 of porch, adjacent to the house, partly finished with two bedrooms and a bathroom and partly still in its raw state but with fixtures present; basement of 310 m2, currently in its raw state, with driveway openings on one side and equipped with windows on the other three sides. Furthermore, there is the possibility of exploiting the attic, for a total surface area of approximately 200 m2, partly practicable and in good condition, but still in its raw state, which can be accessed via a trap door.