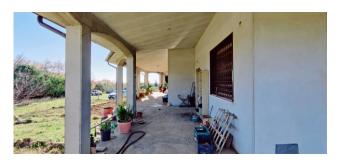

house on the ground floor, of 115 m2 of commercial space, with 55 m2 of porch, composed of a living room with fireplace, kitchen, two bedrooms and two bathrooms, both with windows and shower; warehouse of 115 m2, with 55 m2 of porch, adjacent to the house, partly finished with two bedrooms and a bathroom and partly still in its raw state but with fixtures present; basement of 310 m2, currently in its raw state, with driveway openings on one side and equipped with windows on the other three sides. Furthermore, there is the possibility of exploiting the attic, for a total surface area of approximately 200 m2, partly practicable and in good condition, but still in its raw state, which can be accessed via a trap door.

The property includes a fully fenced 13,000 m2 park, with a 180 cm high block wall on the side adjacent to the road, and closed by an automatic gate.

Don't miss this opportunity! The Villa is located a few minutes from the town and only 20 km from the sea. You will be able to enjoy at the same time the tranquility of the countryside, a panoramic view and the convenience of being close to the town.