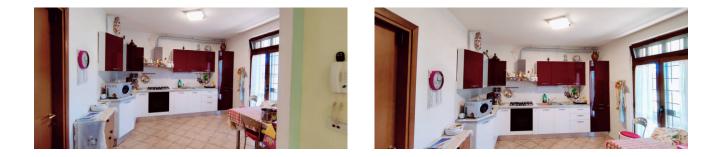

house on the ground floor, of 115 m2 of commercial space, with 55 m2 of porch, composed of a living room with fireplace, kitchen, two bedrooms and two bathrooms, both with windows and shower; warehouse of 115 m2, with 55 m2 of porch, adjacent to the house, partly finished with two bedrooms and a bathroom and partly still in its raw state but with fixtures present; basement of 310 m2, currently in its raw state, with driveway openings on one side and equipped with windows on the other three sides. Furthermore, there is the possibility of exploiting the attic, for a total surface area of approximately 200 m2, partly practicable and in good condition, but still in its raw state, which can be accessed via a trap door.