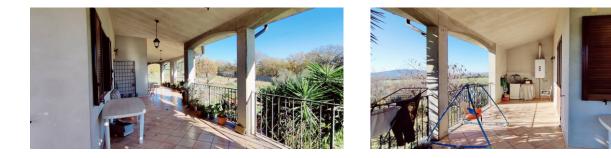

house on the ground floor, of 115 m2 of commercial space, with 55 m2 of porch, composed of a living room with fireplace, kitchen, two bedrooms and two bathrooms, both with windows and shower; warehouse of 115 m2, with 55 m2 of porch, adjacent to the house, partly finished with two bedrooms and a bathroom and partly still in its raw state but with fixtures present; basement of 310 m2, currently in its raw state, with driveway openings on one side and equipped with windows on the other three sides. Furthermore, there is the possibility of exploiting the attic, for a total surface area of approximately 200 m2, partly practicable and in good condition, but still in its raw state, which can be accessed via a trap door.