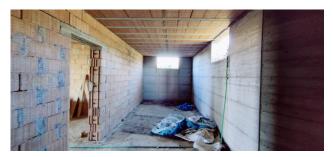

house on the ground floor, of 115 m2 of commercial space, with 55 m2 of porch, composed of a living room with fireplace, kitchen, two bedrooms and two bathrooms, both with windows and shower; warehouse of 115 m2, with 55 m2 of porch, adjacent to the house, partly finished with two bedrooms and a bathroom and partly still in its raw state but with fixtures present; basement of 310 m2, currently in its raw state, with driveway openings on one side and equipped with windows on the other three sides. Furthermore, there is the possibility of exploiting the attic, for a total surface area of approximately 200 m2, partly practicable and in good condition, but still in its raw state, which can be accessed via a trap door.