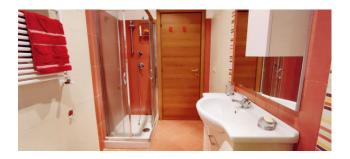

house on the ground floor, of 115 m2 of commercial space, with 55 m2 of porch, composed of a living room with fireplace, kitchen, two bedrooms and two bathrooms, both with windows and shower; warehouse of 115 m2, with 55 m2 of porch, adjacent to the house, partly finished with two bedrooms and a bathroom and partly still in its raw state but with fixtures present; basement of 310 m2, currently in its raw state, with driveway openings on one side and equipped with windows on the other three sides. Furthermore, there is the possibility of exploiting the attic, for a total surface area of approximately 200 m2, partly practicable and in good condition, but still in its raw state, which can be accessed via a trap door.