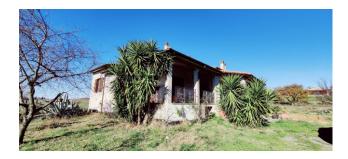

## 650 sq.m. | Bathrooms: 3 | Bedrooms: 4 | Rooms: 7

COLDWELL BANKER

IMMOBILIARE NET/RE

LAZIO - VITERBO - CANINO INDEPENDENT VILLA WITH SURROUNDING LAND AND PANORAMIC VIEW

In the countryside of Canino, in a quiet and panoramic position, Detached Villa of 650 square meters of commercial space, enriched by 13,000 square meters of exclusive park, and divided as follows:

house on the ground floor, of 115 m2 of commercial space, with 55 m2 of porch, composed of a living room with fireplace, kitchen, two bedrooms and two bathrooms, both with windows and shower; warehouse of 115 m2, with 55 m2 of porch, adjacent to the house, partly finished with two bedrooms and a bathroom and partly still in its raw state but with fixtures present; basement of 310 m2, currently in its raw state, with driveway openings on one side and equipped with windows on the other three sides. Furthermore, there is the possibility of exploiting the attic, for a total surface area of approximately 200 m2, partly practicable and in good condition, but still in its raw state, which can be accessed via a trap door.

The property includes a fully fenced 13,000 m2 park, with a 180 cm high block wall on the side adjacent to the road, and closed by an automatic gate.

Don't miss this opportunity! The Villa is located a few minutes from the town and only 20 km from the sea. You will be able to enjoy at the same time the tranquility of the countryside, a panoramic view and the convenience of being close to the town.