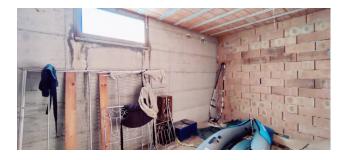

house on the ground floor, of 115 m2 of commercial space, with 55 m2 of porch, composed of a living room with fireplace, kitchen, two bedrooms and two bathrooms, both with windows and shower; warehouse of 115 m2, with 55 m2 of porch, adjacent to the house, partly finished with two bedrooms and a bathroom and partly still in its raw state but with fixtures present; basement of 310 m2, currently in its raw state, with driveway openings on one side and equipped with windows on the other three sides. Furthermore, there is the possibility of exploiting the attic, for a total surface area of approximately 200 m2, partly practicable and in good condition, but still in its raw state, which can be accessed via a trap door.