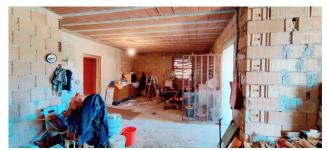

house on the ground floor, of 115 m2 of commercial space, with 55 m2 of porch, composed of a living room with fireplace, kitchen, two bedrooms and two bathrooms, both with windows and shower; warehouse of 115 m2, with 55 m2 of porch, adjacent to the house, partly finished with two bedrooms and a bathroom and partly still in its raw state but with fixtures present; basement of 310 m2, currently in its raw state, with driveway openings on one side and equipped with windows on the other three sides. Furthermore, there is the possibility of exploiting the attic, for a total surface area of approximately 200 m2, partly practicable and in good condition, but still in its raw state, which can be accessed via a trap door.