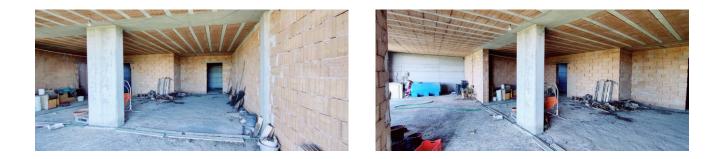

house on the ground floor, of 115 m2 of commercial space, with 55 m2 of porch, composed of a living room with fireplace, kitchen, two bedrooms and two bathrooms, both with windows and shower; warehouse of 115 m2, with 55 m2 of porch, adjacent to the house, partly finished with two bedrooms and a bathroom and partly still in its raw state but with fixtures present; basement of 310 m2, currently in its raw state, with driveway openings on one side and equipped with windows on the other three sides. Furthermore, there is the possibility of exploiting the attic, for a total surface area of approximately 200 m2, partly practicable and in good condition, but still in its raw state, which can be accessed via a trap door.