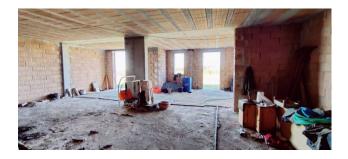

house on the ground floor, of 115 m2 of commercial space, with 55 m2 of porch, composed of a living room with fireplace, kitchen, two bedrooms and two bathrooms, both with windows and shower; warehouse of 115 m2, with 55 m2 of porch, adjacent to the house, partly finished with two bedrooms and a bathroom and partly still in its raw state but with fixtures present; basement of 310 m2, currently in its raw state, with driveway openings on one side and equipped with windows on the other three sides. Furthermore, there is the possibility of exploiting the attic, for a total surface area of approximately 200 m2, partly practicable and in good condition, but still in its raw state, which can be accessed via a trap door.