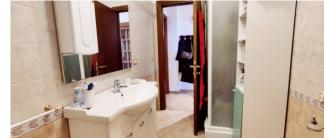

house on the ground floor, of 115 m2 of commercial space, with 55 m2 of porch, composed of a living room with fireplace, kitchen, two bedrooms and two bathrooms, both with windows and shower; warehouse of 115 m2, with 55 m2 of porch, adjacent to the house, partly finished with two bedrooms and a bathroom and partly still in its raw state but with fixtures present; basement of 310 m2, currently in its raw state, with driveway openings on one side and equipped with windows on the other three sides. Furthermore, there is the possibility of exploiting the attic, for a total surface area of approximately 200 m2, partly practicable and in good condition, but still in its raw state, which can be accessed via a trap door.