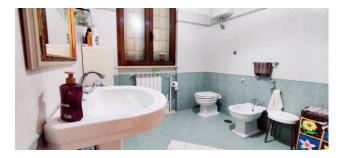

house on the ground floor, of 115 m2 of commercial space, with 55 m2 of porch, composed of a living room with fireplace, kitchen, two bedrooms and two bathrooms, both with windows and shower; warehouse of 115 m2, with 55 m2 of porch, adjacent to the house, partly finished with two bedrooms and a bathroom and partly still in its raw state but with fixtures present; basement of 310 m2, currently in its raw state, with driveway openings on one side and equipped with windows on the other three sides. Furthermore, there is the possibility of exploiting the attic, for a total surface area of approximately 200 m2, partly practicable and in good condition, but still in its raw state, which can be accessed via a trap door.