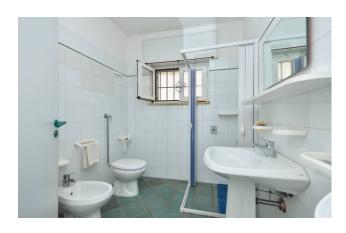

**The first apartment**, of about 70 sqm, consists of an open living room with kitchen, hallway, two double bedrooms, a bathroom with window and shower and a useful external storage room which is currently used as laundry.

**The second apartment** is about 45 sqm and it consists of an open living room, kitchen and double bedroom with private bathroom, also with window and shower. The apartments are equipped with an air conditioning system and external double-glazed and aluminum frames with iron grills.