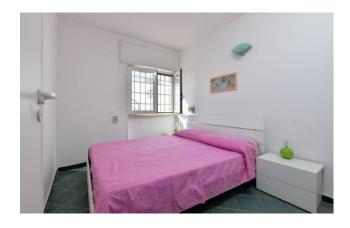

**The first apartment**, of about 70 sqm, consists of an open living room with kitchen, hallway, two double bedrooms, a bathroom with window and shower and a useful external storage room which is currently used as laundry.

**The second apartment** is about 45 sqm and it consists of an open living room, kitchen and double bedroom with private bathroom, also with window and shower. The apartments are equipped with an air conditioning system and external double-glazed and aluminum frames with iron grills.