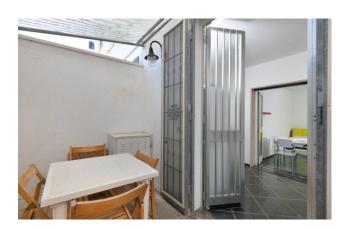

**The first apartment**, of about 70 sqm, consists of an open living room with kitchen, hallway, two double bedrooms, a bathroom with window and shower and a useful external storage room which is currently used as laundry.