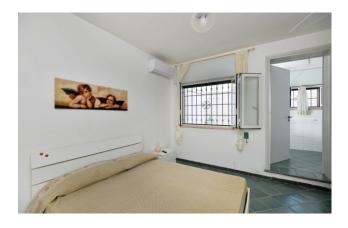

The two apartments are located slightly below the street level. However, they are **bright** and **airy** thanks to their large windows.

The two units can be reached from an external staircase located on the street front which leads to the two different entrances.

**The first apartment**, of about 70 sqm, consists of an open living room with kitchen, hallway, two double bedrooms, a bathroom with window and shower and a useful external storage room which is currently used as laundry.

**The second apartment** is about 45 sqm and it consists of an open living room, kitchen and double bedroom with private bathroom, also with window and shower. The apartments are equipped with an air conditioning system and external double-glazed and aluminum frames with iron grills.