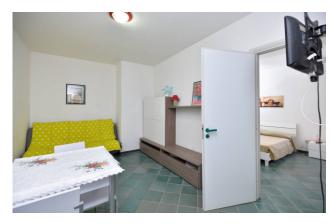

**The first apartment**, of about 70 sqm, consists of an open living room with kitchen, hallway, two double bedrooms, a bathroom with window and shower and a useful external storage room which is currently used as laundry.

**The second apartment** is about 45 sqm and it consists of an open living room, kitchen and double bedroom with private bathroom, also with window and shower. The apartments are equipped with an air conditioning system and external double-glazed and aluminum frames with iron grills.