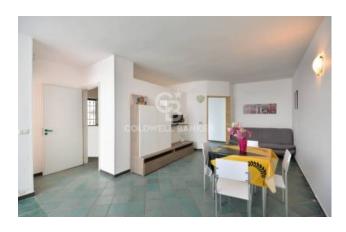

**The first apartment**, of about 70 sqm, consists of an open living room with kitchen, hallway, two double bedrooms, a bathroom with window and shower and a useful external storage room which is currently used as laundry.

**The second apartment** is about 45 sqm and it consists of an open living room, kitchen and double bedroom with private bathroom, also with window and shower. The apartments are equipped with an air conditioning system and external double-glazed and aluminum frames with iron grills.