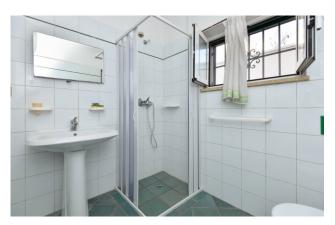

**The first apartment**, of about 70 sqm, consists of an open living room with kitchen, hallway, two double bedrooms, a bathroom with window and shower and a useful external storage room which is currently used as laundry.

**The second apartment** is about 45 sqm and it consists of an open living room, kitchen and double bedroom with private bathroom, also with window and shower. The apartments are equipped with an air conditioning system and external double-glazed and aluminum frames with iron grills.