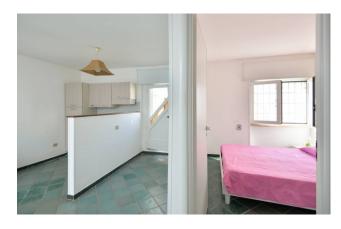

**The first apartment**, of about 70 sqm, consists of an open living room with kitchen, hallway, two double bedrooms, a bathroom with window and shower and a useful external storage room which is currently used as laundry.

**The second apartment** is about 45 sqm and it consists of an open living room, kitchen and double bedroom with private bathroom, also with window and shower. The apartments are equipped with an air conditioning system and external double-glazed and aluminum frames with iron grills.