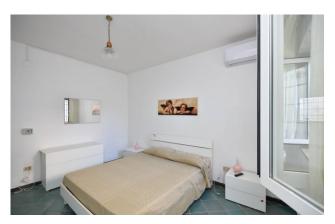

The two apartments are located slightly below the street level. However, they are **bright** and **airy** thanks to their large windows.

The two units can be reached from an external staircase located on the street front which leads to the two different entrances.

**The first apartment**, of about 70 sqm, consists of an open living room with kitchen, hallway, two double bedrooms, a bathroom with window and shower and a useful external storage room which is currently used as laundry.

**The second apartment** is about 45 sqm and it consists of an open living room, kitchen and double bedroom with private bathroom, also with window and shower. The apartments are equipped with an air conditioning system and external double-glazed and aluminum frames with iron grills.