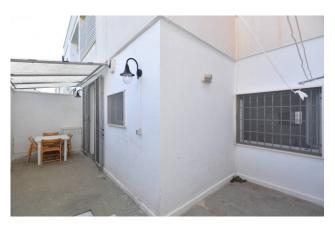

The two apartments are located slightly below the street level. However, they are **bright** and **airy** thanks to their large windows.

The two units can be reached from an external staircase located on the street front which leads to the two different entrances.

**The first apartment**, of about 70 sqm, consists of an open living room with kitchen, hallway, two double bedrooms, a bathroom with window and shower and a useful external storage room which is currently used as laundry.

**The second apartment** is about 45 sqm and it consists of an open living room, kitchen and double bedroom with private bathroom, also with window and shower. The apartments are equipped with an air conditioning system and external double-glazed and aluminum frames with iron grills.