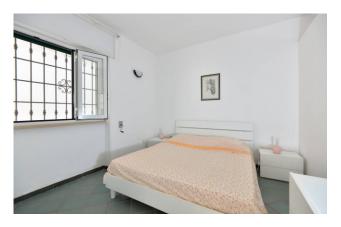

**The first apartment**, of about 70 sqm, consists of an open living room with kitchen, hallway, two double bedrooms, a bathroom with window and shower and a useful external storage room which is currently used as laundry.

**The second apartment** is about 45 sqm and it consists of an open living room, kitchen and double bedroom with private bathroom, also with window and shower. The apartments are equipped with an air conditioning system and external double-glazed and aluminum frames with iron grills.