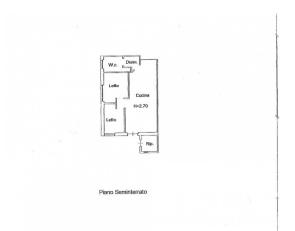

Piano Seminterrato

**The first apartment**, of about 70 sqm, consists of an open living room with kitchen, hallway, two double bedrooms, a bathroom with window and shower and a useful external storage room which is currently used as laundry.

**The second apartment** is about 45 sqm and it consists of an open living room, kitchen and double bedroom with private bathroom, also with window and shower. The apartments are equipped with an air conditioning system and external double-glazed and aluminum frames with iron grills.