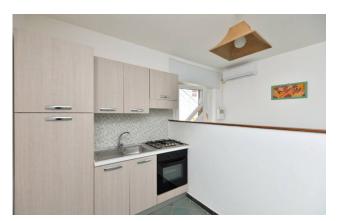

**The first apartment**, of about 70 sqm, consists of an open living room with kitchen, hallway, two double bedrooms, a bathroom with window and shower and a useful external storage room which is currently used as laundry.

**The second apartment** is about 45 sqm and it consists of an open living room, kitchen and double bedroom with private bathroom, also with window and shower. The apartments are equipped with an air conditioning system and external double-glazed and aluminum frames with iron grills.