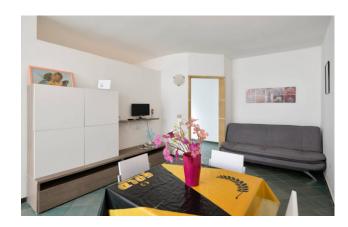

**The first apartment**, of about 70 sqm, consists of an open living room with kitchen, hallway, two double bedrooms, a bathroom with window and shower and a useful external storage room which is currently used as laundry.

**The second apartment** is about 45 sqm and it consists of an open living room, kitchen and double bedroom with private bathroom, also with window and shower. The apartments are equipped with an air conditioning system and external double-glazed and aluminum frames with iron grills.