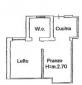

**The first apartment**, of about 70 sqm, consists of an open living room with kitchen, hallway, two double bedrooms, a bathroom with window and shower and a useful external storage room which is currently used as laundry.

**The second apartment** is about 45 sqm and it consists of an open living room, kitchen and double bedroom with private bathroom, also with window and shower. The apartments are equipped with an air conditioning system and external double-glazed and aluminum frames with iron grills.

Piano Seminterrato