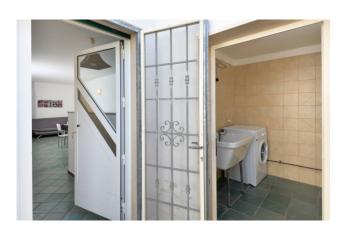

**The first apartment**, of about 70 sqm, consists of an open living room with kitchen, hallway, two double bedrooms, a bathroom with window and shower and a useful external storage room which is currently used as laundry.

**The second apartment** is about 45 sqm and it consists of an open living room, kitchen and double bedroom with private bathroom, also with window and shower. The apartments are equipped with an air conditioning system and external double-glazed and aluminum frames with iron grills.