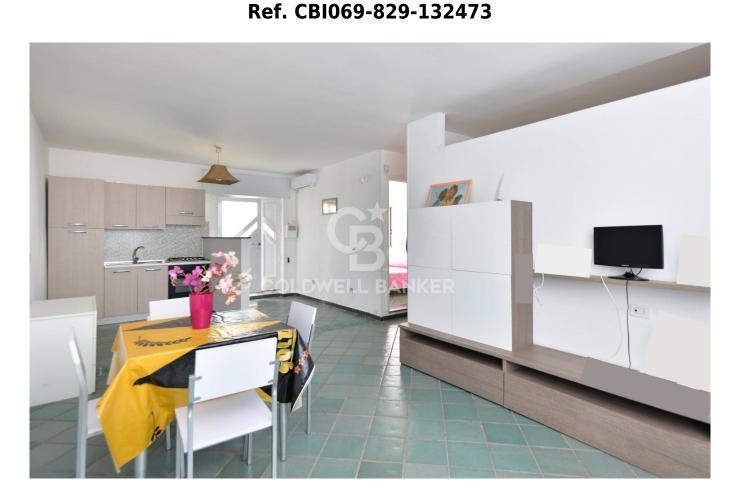

# 120 sq.m. | Bathrooms: 2 | Bedrooms: 3 | Rooms: 5

TORRE SUDA (RACALE) - LECCE - SALENTO

In the seaside location of Torre Suda, hamlet of the town of Racale, just 200 meters from the crystalline sea of the Ionian coast, we offer for sale **2 independent apartments** in good condition for a total area of about 115 sqm.

The two apartments are located slightly below the street level. However, they are **bright** and **airy** thanks to their large windows.

The two units can be reached from an external staircase located on the street front which leads to the two different entrances.

**The first apartment**, of about 70 sqm, consists of an open living room with kitchen, hallway, two double bedrooms, a bathroom with window and shower and a useful external storage room which is currently used as laundry.

**The second apartment** is about 45 sqm and it consists of an open living room, kitchen and double bedroom with private bathroom, also with window and shower. The apartments are equipped with an air conditioning system and external double-glazed and aluminum frames with iron grills.