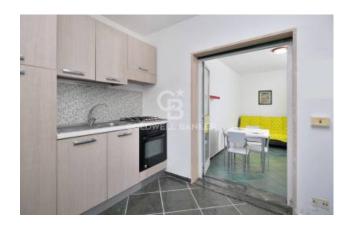

**The first apartment**, of about 70 sqm, consists of an open living room with kitchen, hallway, two double bedrooms, a bathroom with window and shower and a useful external storage room which is currently used as laundry.

**The second apartment** is about 45 sqm and it consists of an open living room, kitchen and double bedroom with private bathroom, also with window and shower. The apartments are equipped with an air conditioning system and external double-glazed and aluminum frames with iron grills.