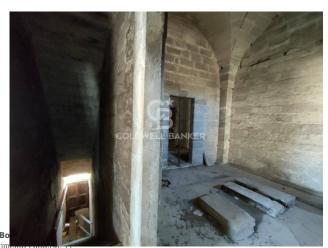

On the left side of the entrance hall, there are **four rooms with star vaults**.

From the stairwell it is possible to reach the roof terrac of the property which extends over the entire surface of the building, offering a panoramic view of the entire surrounding area.