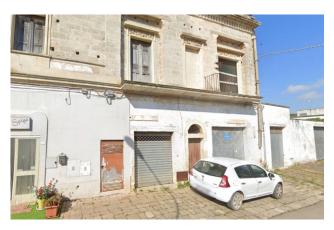

#### SOLETO - LECCE - SALENTO

In Soleto, a few steps from the historic center, we offer for sale a **large building** of approximately 180 sqm on the **first floor** with **private roof terrace**.

The property, currently registered under the cadastral category "F3", has an **independent entrance** from the street front where a staircase leads to the first floor consisting of entrance hall, **large living room** on the right side whose ceiling has recently been totally renovated.

On the left side of the entrance hall, there are **four rooms with star vaults**.

From the stairwell it is possible to reach the roof terrac of the property which extends over the entire surface of the building, offering a panoramic view of the entire surrounding area.

The property, to be renovated, offers great design potential, lending itself to a wide range of uses.

For those who need a larger size, there is the possibility of purchasing the ground floor separately, with the same surface and currently registered as "C1".