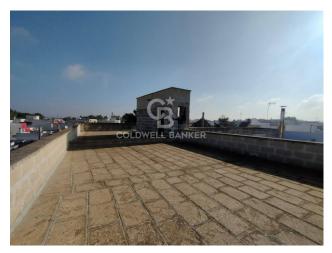

On the left side of the entrance hall, there are **four rooms with star vaults**.

From the stairwell it is possible to reach the roof terrac of the property which extends over the entire surface of the building, offering a panoramic view of the entire surrounding area.