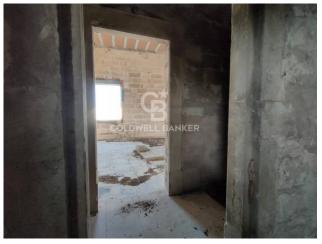

#### SOLETO - LECCE - SALENTO

In Soleto, a few steps from the historic center, we offer for sale a **large building** of approximately 180 sqm on the **first floor** with **private roof terrace**.

The property, currently registered under the cadastral category "F3", has an **independent entrance** from the street front where a staircase leads to the first floor consisting of entrance hall, **large living room** on the right side whose ceiling has recently been totally renovated.

The property, to be renovated, offers great design potential, lending itself to a wide range of uses.

For those who need a larger size, there is the possibility of purchasing the ground floor separately, with the same surface and currently registered as "C1".