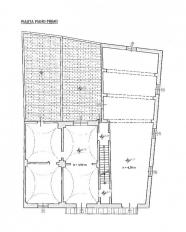

#### SOLETO - LECCE - SALENTO

In Soleto, a few steps from the historic center, we offer for sale a **large building** of approximately 180 sqm on the **first floor** with **private roof terrace**.

The property, currently registered under the cadastral category "F3", has an **independent entrance** from the street front where a staircase leads to the first floor consisting of entrance hall, **large living room** on the right side whose ceiling has recently been totally renovated.

On the left side of the entrance hall, there are **four rooms with star vaults**.

From the stairwell it is possible to reach the roof terrac of the property which extends over the entire surface of the building, offering a panoramic view of the entire surrounding area.