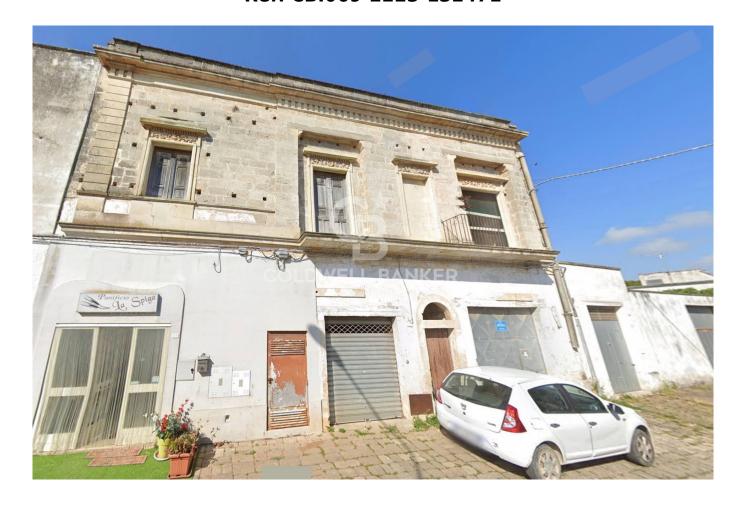

# Independent apartment for sale in Soleto<sup>9) 0832 099369</sup>

# € 85.000 Ref. CBI069-2223-132471

#### SOLETO - LECCE - SALENTO

In Soleto, a few steps from the historic center, we offer for sale a **large building** of approximately 180 sqm on the **first floor** with **private roof terrace**.

The property, currently registered under the cadastral category "F3", has an **independent entrance** from the street front where a staircase leads to the first floor consisting of entrance hall, **large living room** on the right side whose ceiling has recently been totally renovated.

Soleto is about 22 km from the beautiful towns of the Ionian coast such as Santa Maria al Bagno and Gallipoli, 25 km from Lecce and 72 km from Brindisi Airport.