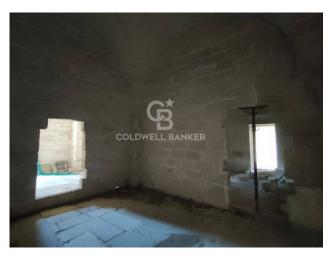

On the left side of the entrance hall, there are **four rooms with star vaults**.

From the stairwell it is possible to reach the roof terrac of the property which extends over the entire surface of the building, offering a panoramic view of the entire surrounding area.