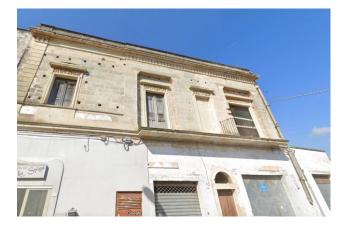

#### SOLETO - LECCE - SALENTO

In Soleto, a few steps from the historic center, we offer for sale a **large building** of approximately 180 sqm on the **first floor** with **private roof terrace**.

The property, currently registered under the cadastral category "F3", has an **independent entrance** from the street front where a staircase leads to the first floor consisting of entrance hall, **large living room** on the right side whose ceiling has recently been totally renovated.