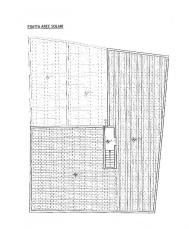

On the left side of the entrance hall, there are **four rooms with star vaults**.

From the stairwell it is possible to reach the roof terrac of the property which extends over the entire surface of the building, offering a panoramic view of the entire surrounding area.