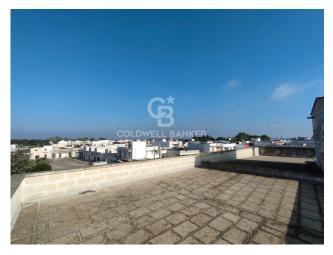

On the left side of the entrance hall, there are **four rooms with star vaults**.

From the stairwell it is possible to reach the roof terrac of the property which extends over the entire surface of the building, offering a panoramic view of the entire surrounding area.