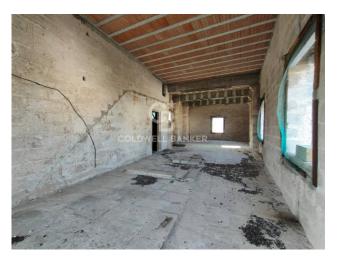

#### SOLETO - LECCE - SALENTO

In Soleto, a few steps from the historic center, we offer for sale a **large building** of approximately 180 sqm on the **first floor** with **private roof terrace**.

The property, currently registered under the cadastral category "F3", has an **independent entrance** from the street front where a staircase leads to the first floor consisting of entrance hall, **large living room** on the right side whose ceiling has recently been totally renovated.

On the left side of the entrance hall, there are **four rooms with star vaults**.

From the stairwell it is possible to reach the roof terrac of the property which extends over the entire surface of the building, offering a panoramic view of the entire surrounding area.

The property, to be renovated, offers great design potential, lending itself to a wide range of uses.

For those who need a larger size, there is the possibility of purchasing the ground floor separately, with the same surface and currently registered as "C1".