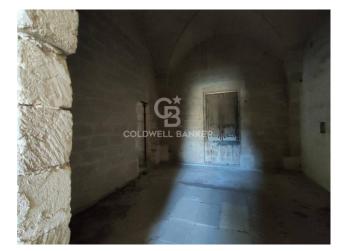

On the left side of the entrance hall, there are **four rooms with star vaults**.

From the stairwell it is possible to reach the roof terrac of the property which extends over the entire surface of the building, offering a panoramic view of the entire surrounding area.