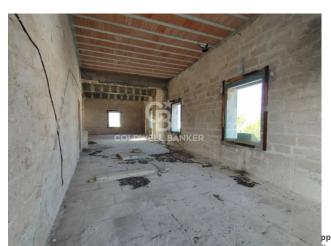

#### SOLETO - LECCE - SALENTO

In Soleto, a few steps from the historic center, we offer for sale a **large building** of approximately 180 sqm on the **first floor** with **private roof terrace**.

The property, currently registered under the cadastral category "F3", has an **independent entrance** from the street front where a staircase leads to the first floor consisting of entrance hall, **large living room** on the right side whose ceiling has recently been totally renovated.