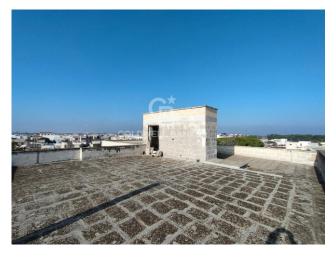

On the left side of the entrance hall, there are **four rooms with star vaults**.

From the stairwell it is possible to reach the roof terrac of the property which extends over the entire surface of the building, offering a panoramic view of the entire surrounding area.

The property, to be renovated, offers great design potential, lending itself to a wide range of uses.

For those who need a larger size, there is the possibility of purchasing the ground floor separately, with the same surface and currently registered as "C1".