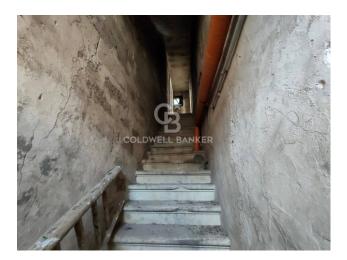

#### SOLETO - LECCE - SALENTO

In Soleto, a few steps from the historic center, we offer for sale a **large building** of approximately 180 sqm on the **first floor** with **private roof terrace**.

The property, currently registered under the cadastral category "F3", has an **independent entrance** from the street front where a staircase leads to the first floor consisting of entrance hall, **large living room** on the right side whose ceiling has recently been totally renovated.

On the left side of the entrance hall, there are **four rooms with star vaults**.

From the stairwell it is possible to reach the roof terrac of the property which extends over the entire surface of the building, offering a panoramic view of the entire surrounding area.