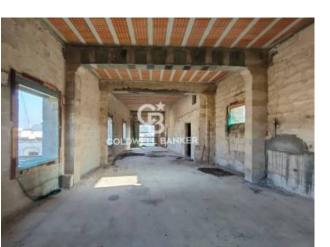

#### SOLETO - LECCE - SALENTO

In Soleto, a few steps from the historic center, we offer for sale a **large building** of approximately 180 sqm on the **first floor** with **private roof terrace**.

The property, currently registered under the cadastral category "F3", has an **independent entrance** from the street front where a staircase leads to the first floor consisting of entrance hall, **large living room** on the right side whose ceiling has recently been totally renovated.

On the left side of the entrance hall, there are **four rooms with star vaults**.

From the stairwell it is possible to reach the roof terrac of the property which extends over the entire surface of the building, offering a panoramic view of the entire surrounding area.

The property, to be renovated, offers great design potential, lending itself to a wide range of uses.

For those who need a larger size, there is the possibility of purchasing the ground floor separately, with the same surface and currently registered as "C1".