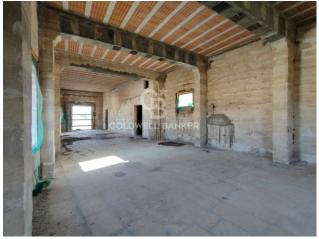

#### SOLETO - LECCE - SALENTO

In Soleto, a few steps from the historic center, we offer for sale a **large building** of approximately 180 sqm on the **first floor** with **private roof terrace**.

The property, currently registered under the cadastral category "F3", has an **independent entrance** from the street front where a staircase leads to the first floor consisting of entrance hall, **large living room** on the right side whose ceiling has recently been totally renovated.

On the left side of the entrance hall, there are **four rooms with star vaults**.

From the stairwell it is possible to reach the roof terrac of the property which extends over the entire surface of the building, offering a panoramic view of the entire surrounding area.

The property, to be renovated, offers great design potential, lending itself to a wide range of uses.

For those who need a larger size, there is the possibility of purchasing the ground floor separately, with the same surface and currently registered as "C1".