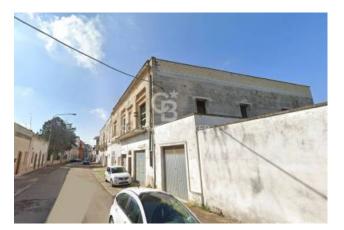

#### SOLETO - LECCE - SALENTO

In Soleto, a few steps from the historic center, we offer for sale a **large building** of approximately 180 sqm on the **first floor** with **private roof terrace**.

The property, currently registered under the cadastral category "F3", has an **independent entrance** from the street front where a staircase leads to the first floor consisting of entrance hall, **large living room** on the right side whose ceiling has recently been totally renovated.