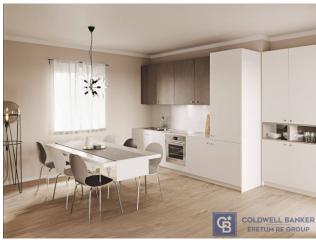

## 80 sq.m. | Bathrooms: 1 | Bedrooms: 2 | Rooms: 3

Monterotondo - via Achille Grandi - we offer for sale a newly built apartment in a small building with balcony, covered parking space and a cellar.

The property on the first floor, served by a lift, is composed of a living room with kitchenette, a hallway, a double bedroom, a second bedroom, a bathroom and a 23 m2 balcony. To complete the property we find a covered parking space and a cellar in the basement. The excellent exposure to the sun makes all rooms bright. The three-storey building will be built using excellent materials, technologies that guarantee high energy efficiency and attention to detail. It is located in a quiet, panoramic area overlooking the valley and is one kilometer from the center of the town and one kilometer from the railway station. Ideal for those looking for a modern, comfortable home with low running costs. Delivery for December 2025. Ape "class A2".