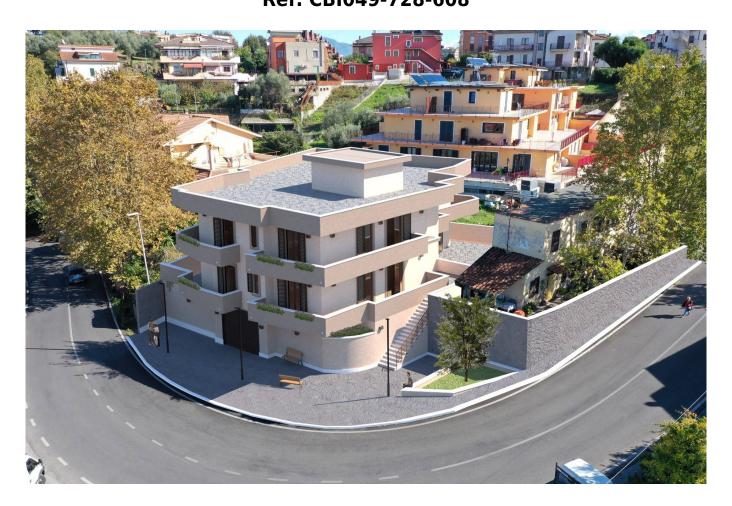

## Apartment for sale in Monterotondo Monterotondo Paese € 210.000 Ref. CBI049-728-608

## 80 sq.m. | Bathrooms: 1 | Bedrooms: 2 | Rooms: 3

Monterotondo - via Achille Grandi - we offer for sale a newly built apartment in a small building with balcony, covered parking space and a cellar.

The property on the first floor, served by a lift, is composed of a living room with kitchenette, a hallway, a double bedroom, a second bedroom, a bathroom and a 23 m2 balcony. To complete the property we find a covered parking space and a cellar in the basement. The excellent exposure to the sun makes all rooms bright. The three-storey building will be built using excellent materials, technologies that guarantee high energy efficiency and attention to detail. It is located in a quiet, panoramic area overlooking the valley and is one kilometer from the center of the town and one kilometer from the railway station. Ideal for those looking for a modern, comfortable home with low running costs. Delivery for December 2025. Ape "class A2".