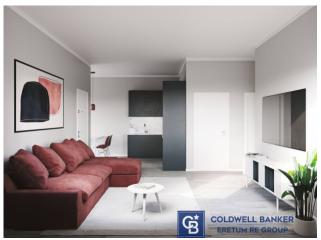

## 80 sq.m. | Bathrooms: 1 | Bedrooms: 2 | Rooms: 3

Monterotondo - via Achille Grandi - we offer for sale a newly built apartment in a small building with balcony, covered parking space and a cellar.

The property on the first floor, served by a lift, is composed of a living room with kitchenette, a hallway, a double bedroom, a second bedroom, a bathroom and a 23 m2 balcony. To complete the property we find a covered parking space and a cellar in the basement. The excellent exposure to the sun makes all rooms bright. The three-storey building will be built using excellent materials, technologies that guarantee high energy efficiency and attention to detail. It is located in a quiet, panoramic area overlooking the valley and is one kilometer from the center of the town and one kilometer from the railway station. Ideal for those looking for a modern, comfortable home with low running costs. Delivery for December 2025. Ape "class A2".