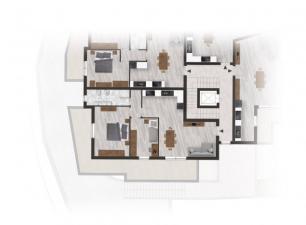

## 80 sq.m. | Bathrooms: 1 | Bedrooms: 2 | Rooms: 3

Monterotondo - via Achille Grandi - we offer for sale a newly built apartment in a small building with balcony, covered parking space and a cellar.

The property on the first floor, served by a lift, is composed of a living room with kitchenette, a hallway, a double bedroom, a second bedroom, a bathroom and a 23 m2 balcony. To complete the property we find a covered parking space and a cellar in the basement. The excellent exposure to the sun makes all rooms bright. The three-storey building will be built using excellent materials, technologies that guarantee high energy efficiency and attention to detail. It is located in a quiet, panoramic area overlooking the valley and is one kilometer from the center of the town and one kilometer from the railway station. Ideal for those looking for a modern, comfortable home with low running costs. Delivery for December 2025. Ape "class A2".