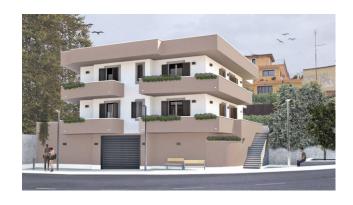

## Apartment for sale in Monterotondo Monterotondo Paese € 210.000 Ref. CBI049-728-608

## 80 sq.m. | Bathrooms: 1 | Bedrooms: 2 | Rooms: 3

Monterotondo - via Achille Grandi - we offer for sale a newly built apartment in a small building with balcony, covered parking space and a cellar.

The property on the first floor, served by a lift, is composed of a living room with kitchenette, a hallway, a double bedroom, a second bedroom, a bathroom and a 23 m2 balcony. To complete the property we find a covered parking space and a cellar in the basement. The excellent exposure to the sun makes all rooms bright. The three-storey building will be built using excellent materials, technologies that guarantee high energy efficiency and attention to detail. It is located in a quiet, panoramic area overlooking the valley and is one kilometer from the center of the town and one kilometer from the railway station. Ideal for those looking for a modern, comfortable home with low running costs. Delivery for December 2025. Ape "class A2".