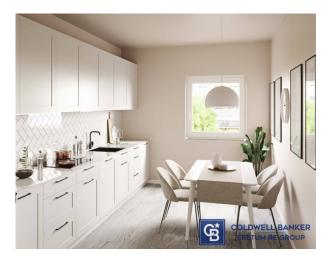

## 80 sq.m. | Bathrooms: 1 | Bedrooms: 2 | Rooms: 3

Monterotondo - via Achille Grandi - we offer for sale a newly built apartment in a small building with balcony, covered parking space and a cellar.

The property on the first floor, served by a lift, is composed of a living room with kitchenette, a hallway, a double bedroom, a second bedroom, a bathroom and a 23 m2 balcony. To complete the property we find a covered parking space and a cellar in the basement. The excellent exposure to the sun makes all rooms bright. The three-storey building will be built using excellent materials, technologies that guarantee high energy efficiency and attention to detail. It is located in a quiet, panoramic area overlooking the valley and is one kilometer from the center of the town and one kilometer from the railway station. Ideal for those looking for a modern, comfortable home with low running costs. Delivery for December 2025. Ape "class A2".