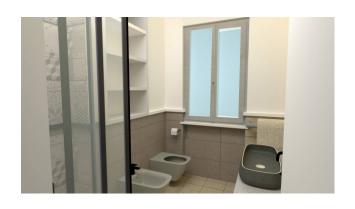

The property on the first floor, served by a lift, is composed of a large living room with kitchenette, a hallway, a double bedroom, a second bedroom, a bathroom and two balconies. To complete the property we find a covered parking space and a cellar in the basement. The excellent exposure to the sun makes all rooms bright. The three-storey building will be built using excellent materials, technologies that guarantee high energy efficiency and attention to detail. It is located in a quiet, panoramic area overlooking the valley and is one kilometer from the center of the town and one kilometer from the railway station. Ideal for those looking for a modern, comfortable home with low running costs. Delivery for December 2025. Ape "class A2".

## **Features**

| Property ID: CBI049-728-606  | Contract: Sale                  |
|------------------------------|---------------------------------|
| Categoria: Apartment         | Address: via Achille Grandi, 34 |
| Zip Code: 15                 | Municipality: Monterotondo      |
| Zona: Monterotondo Paese     | Total sqm: 80 sq.m.             |
| Bedrooms: 2                  | Bathrooms: 1                    |
| Rooms: 3                     | Internal condition: Excellent   |
| Floor: 1                     | Total floors: 3                 |
| Independent heating: Heating | Parking space: Carport          |
| Lift: Yes                    | Date of construction: 2025      |
| Condominium costs: € 50      | Balconies: Present, 23 sq.m.    |
| Kitchen: Kitchenette         |                                 |