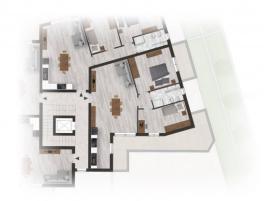

The property on the first floor, served by a lift, is composed of a large living room with kitchenette, a hallway, a double bedroom, a second bedroom, a bathroom and two balconies. To complete the property we find a covered parking space and a cellar in the basement. The excellent exposure to the sun makes all rooms bright. The three-storey building will be built using excellent materials, technologies that guarantee high energy efficiency and attention to detail. It is located in a quiet, panoramic area overlooking the valley and is one kilometer from the center of the town and one kilometer from the railway station. Ideal for those looking for a modern, comfortable home with low running costs. Delivery for December 2025. Ape "class A2".