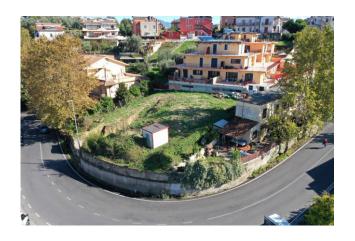

## 80 sq.m. | Bathrooms: 1 | Bedrooms: 2 | Rooms: 3

Monterotondo - via Achille Grandi - we offer for sale a newly built apartment in a small building with two balconies, covered parking space and a cellar.

The property on the first floor, served by a lift, is composed of a large living room with kitchenette, a hallway, a double bedroom, a second bedroom, a bathroom and two balconies. To complete the property we find a covered parking space and a cellar in the basement. The excellent exposure to the sun makes all rooms bright. The three-storey building will be built using excellent materials, technologies that guarantee high energy efficiency and attention to detail. It is located in a quiet, panoramic area overlooking the valley and is one kilometer from the center of the town and one kilometer from the railway station. Ideal for those looking for a modern, comfortable home with low running costs. Delivery for December 2025. Ape "class A2".