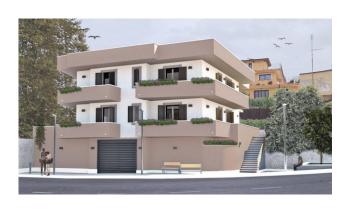

## 80 sq.m. | Bathrooms: 1 | Bedrooms: 2 | Rooms: 3

Monterotondo - via Achille Grandi - we offer for sale a newly built apartment in a small building with two balconies, covered parking space and a cellar.

The property on the first floor, served by a lift, is composed of a large living room with kitchenette, a hallway, a double bedroom, a second bedroom, a bathroom and two balconies. To complete the property we find a covered parking space and a cellar in the basement. The excellent exposure to the sun makes all rooms bright. The three-storey building will be built using excellent materials, technologies that guarantee high energy efficiency and attention to detail. It is located in a quiet, panoramic area overlooking the valley and is one kilometer from the center of the town and one kilometer from the railway station. Ideal for those looking for a modern, comfortable home with low running costs. Delivery for December 2025. Ape "class A2".