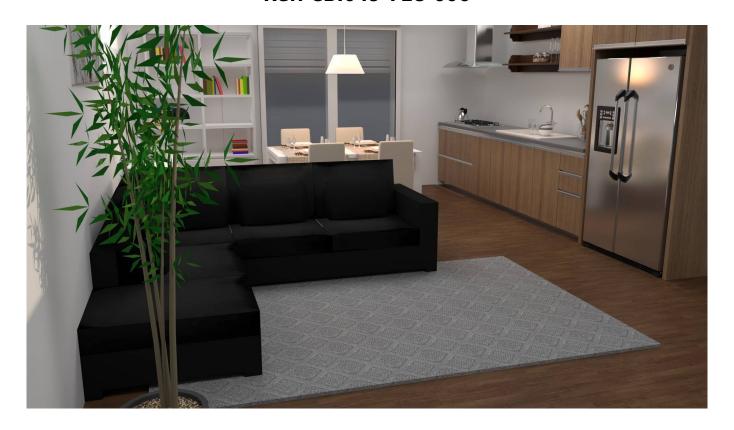

The property on the first floor, served by a lift, is composed of a large living room with kitchenette, a hallway, a double bedroom, a second bedroom, a bathroom and two balconies. To complete the property we find a covered parking space and a cellar in the basement. The excellent exposure to the sun makes all rooms bright. The three-storey building will be built using excellent materials, technologies that guarantee high energy efficiency and attention to detail. It is located in a quiet, panoramic area overlooking the valley and is one kilometer from the center of the town and one kilometer from the railway station. Ideal for those looking for a modern, comfortable home with low running costs. Delivery for December 2025. Ape "class A2".