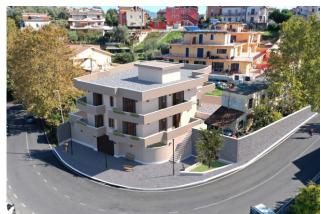

## 80 sq.m. | Bathrooms: 1 | Bedrooms: 2 | Rooms: 3

Monterotondo - via Achille Grandi - we offer for sale a newly built apartment in a small building with two balconies, covered parking space and a cellar.

The property on the first floor, served by a lift, is composed of a large living room with kitchenette, a hallway, a double bedroom, a second bedroom, a bathroom and two balconies. To complete the property we find a covered parking space and a cellar in the basement. The excellent exposure to the sun makes all rooms bright. The three-storey building will be built using excellent materials, technologies that guarantee high energy efficiency and attention to detail. It is located in a quiet, panoramic area overlooking the valley and is one kilometer from the center of the town and one kilometer from the railway station. Ideal for those looking for a modern, comfortable home with low running costs. Delivery for December 2025. Ape "class A2".