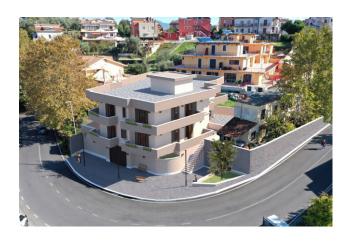

## Apartment for sale in Monterotondo Monterotondo Paese € 220.000 Ref. CBI049-728-605

## 80 sq.m. | Bathrooms: 1 | Bedrooms: 2 | Rooms: 3

Monterotondo - via Achille Grandi - we offer for sale a newly built apartment in a small building with a balcony, covered parking space and a cellar.

The property on the first floor, served by a lift, is composed of a living room with kitchenette, a hallway, a double bedroom, a second bedroom, a bathroom and a large 23 m2 balcony. To complete the property we find a covered parking space and a cellar in the basement. The excellent exposure to the sun makes all rooms bright. The three-storey building will be built using excellent materials, technologies that guarantee high energy efficiency and attention to detail. It is located in a quiet, panoramic area overlooking the valley and is one kilometer from the center of the town and one kilometer from the railway station. Ideal for those looking for a modern, comfortable home with low running costs. Delivery for December 2025. Ape "class A2".