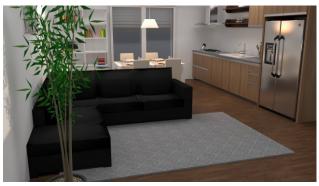

The property on the first floor, served by a lift, is composed of a living room with kitchenette, a hallway, a double bedroom, a second bedroom, a bathroom and a large 23 m2 balcony. To complete the property we find a covered parking space and a cellar in the basement. The excellent exposure to the sun makes all rooms bright. The three-storey building will be built using excellent materials, technologies that guarantee high energy efficiency and attention to detail. It is located in a quiet, panoramic area overlooking the valley and is one kilometer from the center of the town and one kilometer from the railway station. Ideal for those looking for a modern, comfortable home with low running costs. Delivery for December 2025. Ape "class A2".