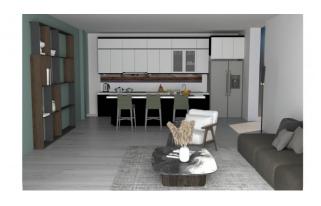

The property on the first floor, served by a lift, is composed of a living room with kitchenette, a hallway, a double bedroom, a second bedroom, a bathroom and a large 23 m2 balcony. To complete the property we find a covered parking space and a cellar in the basement. The excellent exposure to the sun makes all rooms bright. The three-storey building will be built using excellent materials, technologies that guarantee high energy efficiency and attention to detail. It is located in a quiet, panoramic area overlooking the valley and is one kilometer from the center of the town and one kilometer from the railway station. Ideal for those looking for a modern, comfortable home with low running costs. Delivery for December 2025. Ape "class A2".