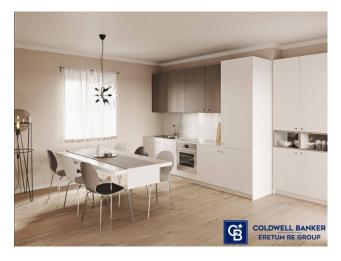

The property on the first floor, served by a lift, is composed of a living room with kitchenette, a hallway, a double bedroom, a second bedroom, a bathroom and a large 23 m2 balcony. To complete the property we find a covered parking space and a cellar in the basement. The excellent exposure to the sun makes all rooms bright. The three-storey building will be built using excellent materials, technologies that guarantee high energy efficiency and attention to detail. It is located in a quiet, panoramic area overlooking the valley and is one kilometer from the center of the town and one kilometer from the railway station. Ideal for those looking for a modern, comfortable home with low running costs. Delivery for December 2025. Ape "class A2".