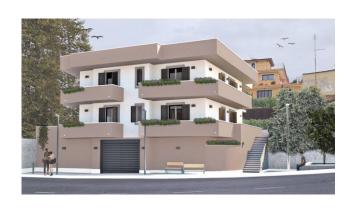

## 80 sq.m. | Bathrooms: 1 | Bedrooms: 2 | Rooms: 3

Monterotondo - via Achille Grandi - we offer for sale a newly built apartment in a small building with a balcony, covered parking space and a cellar.

The property on the first floor, served by a lift, is composed of a living room with kitchenette, a hallway, a double bedroom, a second bedroom, a bathroom and a large 23 m2 balcony. To complete the property we find a covered parking space and a cellar in the basement. The excellent exposure to the sun makes all rooms bright. The three-storey building will be built using excellent materials, technologies that guarantee high energy efficiency and attention to detail. It is located in a quiet, panoramic area overlooking the valley and is one kilometer from the center of the town and one kilometer from the railway station. Ideal for those looking for a modern, comfortable home with low running costs. Delivery for December 2025. Ape "class A2".