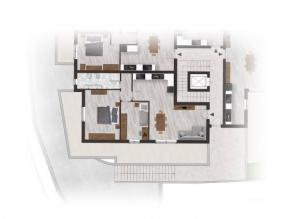

The property on the first floor, served by a lift, is composed of a living room with kitchenette, a hallway, a double bedroom, a second bedroom, a bathroom and a large 23 m2 balcony. To complete the property we find a covered parking space and a cellar in the basement. The excellent exposure to the sun makes all rooms bright. The three-storey building will be built using excellent materials, technologies that guarantee high energy efficiency and attention to detail. It is located in a quiet, panoramic area overlooking the valley and is one kilometer from the center of the town and one kilometer from the railway station. Ideal for those looking for a modern, comfortable home with low running costs. Delivery for December 2025. Ape "class A2".