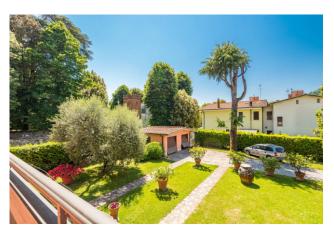

## 254 sq.m. | Bathrooms: 2 | Bedrooms: 3 | Rooms: 8

A few steps from the square of Ponte a Moriano, in the northern area of Lucca, we present a semi-detached portion in a villa with garden and private garage. The property is located on the first floor, is very bright and has a large size and is composed as follows: entrance, double L-shaped living room with beautiful antique fireplace and large habitable terrace, dining room, kitchen with balcony overlooking the garden and access stairs to the large semi-practicable attic which occupies the entire attic floor. The sleeping area is separated by a corridor with built-in wardrobes and consists of three double bedrooms and two bathrooms.

The garden provided is 600 m2.

Perfect solution for those who want to stay in a quiet but served area. The property is in good condition with elegant finishes such as parquet and marble, immediately habitable. Located at the end of a private road.