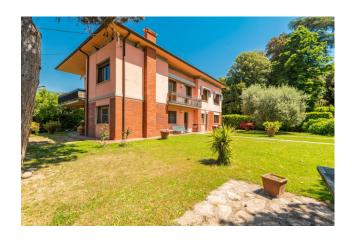

## Semi-detached for sale in Lucca Ponte a Moriano € 279.000 Ref. CBI129-1788-130189

## 254 sq.m. | Bathrooms: 2 | Bedrooms: 3 | Rooms: 8

A few steps from the square of Ponte a Moriano, in the northern area of Lucca, we present a semi-detached portion in a villa with garden and private garage. The property is located on the first floor, is very bright and has a large size and is composed as follows: entrance, double L-shaped living room with beautiful antique fireplace and large habitable terrace, dining room, kitchen with balcony overlooking the garden and access stairs to the large semi-practicable attic which occupies the entire attic floor. The sleeping area is separated by a corridor with built-in wardrobes and consists of three double bedrooms and two bathrooms.

The garden provided is 600 m2.

Perfect solution for those who want to stay in a quiet but served area. The property is in good condition with elegant finishes such as parquet and marble, immediately habitable. Located at the end of a private road.