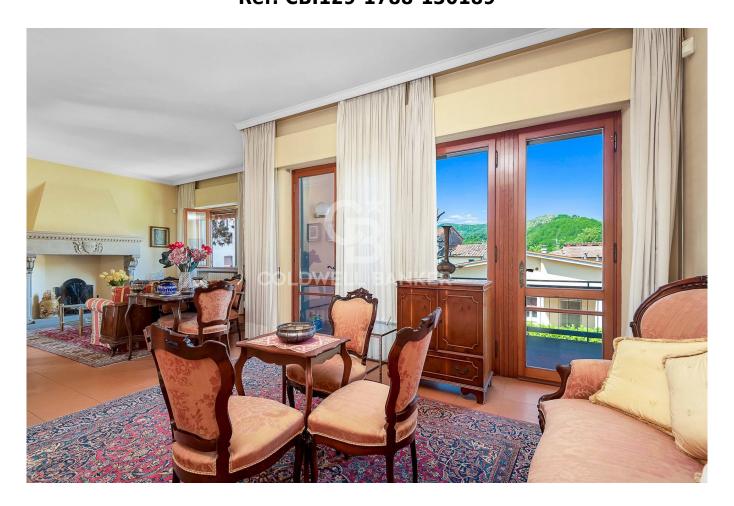

## 254 sq.m. | Bathrooms: 2 | Bedrooms: 3 | Rooms: 8

A few steps from the square of Ponte a Moriano, in the northern area of Lucca, we present a semi-detached portion in a villa with garden and private garage. The property is located on the first floor, is very bright and has a large size and is composed as follows: entrance, double L-shaped living room with beautiful antique fireplace and large habitable terrace, dining room, kitchen with balcony overlooking the garden and access stairs to the large semi-practicable attic which occupies the entire attic floor. The sleeping area is separated by a corridor with built-in wardrobes and consists of three double bedrooms and two bathrooms.

The garden provided is 600 m2.

Perfect solution for those who want to stay in a quiet but served area. The property is in good condition with elegant finishes such as parquet and marble, immediately habitable. Located at the end of a private road.