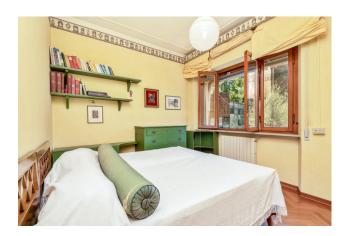

## 254 sq.m. | Bathrooms: 2 | Bedrooms: 3 | Rooms: 8

A few steps from the square of Ponte a Moriano, in the northern area of Lucca, we present a semi-detached portion in a villa with garden and private garage. The property is located on the first floor, is very bright and has a large size and is composed as follows: entrance, double L-shaped living room with beautiful antique fireplace and large habitable terrace, dining room, kitchen with balcony overlooking the garden and access stairs to the large semi-practicable attic which occupies the entire attic floor. The sleeping area is separated by a corridor with built-in wardrobes and consists of three double bedrooms and two bathrooms.

## **Features**

| Property ID: CBI129-1788-130189 | Contract: Sale                                   |
|---------------------------------|--------------------------------------------------|
| Categoria: Semi-detached        | Address: via nazionale, 1300                     |
| Zip Code: 55100                 | Municipality: Lucca                              |
| Zona: Ponte a Moriano           | Total sqm: 254 sq.m.                             |
| Bedrooms: 3                     | Bathrooms: 2                                     |
| Rooms: 8                        | Internal condition: Good                         |
| Floor: 1                        | Total floors: 2                                  |
| Independent heating: Heating    | Parking space: Uncovered Parking                 |
| Date of construction: 1960      | Current Status: Available after the deed of sale |
| Balconies: Present              | Terrace: Present                                 |
| Garden: Private                 | Sea distance: 25.000 meter                       |
| Kitchen: Small Kitchen          | Garage: for one car                              |