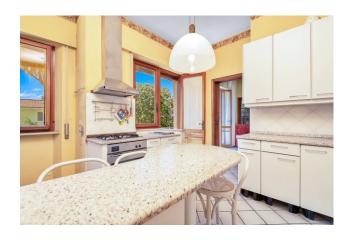

## 254 sq.m. | Bathrooms: 2 | Bedrooms: 3 | Rooms: 8

A few steps from the square of Ponte a Moriano, in the northern area of Lucca, we present a semi-detached portion in a villa with garden and private garage. The property is located on the first floor, is very bright and has a large size and is composed as follows: entrance, double L-shaped living room with beautiful antique fireplace and large habitable terrace, dining room, kitchen with balcony overlooking the garden and access stairs to the large semi-practicable attic which occupies the entire attic floor. The sleeping area is separated by a corridor with built-in wardrobes and consists of three double bedrooms and two bathrooms.

## **Features**

| Property ID: CBI129-1788-130189 | Contract: Sale                                   |
|---------------------------------|--------------------------------------------------|
| Categoria: Semi-detached        | Address: via nazionale, 1300                     |
| Zip Code: 55100                 | Municipality: Lucca                              |
| Zona: Ponte a Moriano           | Total sqm: 254 sq.m.                             |
| Bedrooms: 3                     | Bathrooms: 2                                     |
| Rooms: 8                        | Internal condition: Good                         |
| Floor: 1                        | Total floors: 2                                  |
| Independent heating: Heating    | Parking space: Uncovered Parking                 |
| Date of construction: 1960      | Current Status: Available after the deed of sale |
| Balconies: Present              | Terrace: Present                                 |
| Garden: Private                 | Sea distance: 25.000 meter                       |
| Kitchen: Small Kitchen          | Garage: for one car                              |