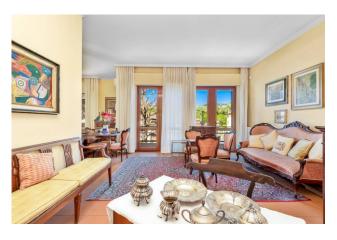

## 254 sq.m. | Bathrooms: 2 | Bedrooms: 3 | Rooms: 8

A few steps from the square of Ponte a Moriano, in the northern area of Lucca, we present a semi-detached portion in a villa with garden and private garage. The property is located on the first floor, is very bright and has a large size and is composed as follows: entrance, double L-shaped living room with beautiful antique fireplace and large habitable terrace, dining room, kitchen with balcony overlooking the garden and access stairs to the large semi-practicable attic which occupies the entire attic floor. The sleeping area is separated by a corridor with built-in wardrobes and consists of three double bedrooms and two bathrooms.