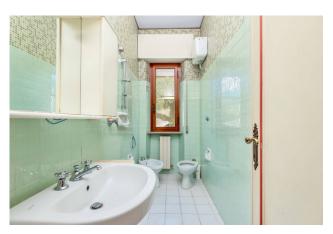

## 254 sq.m. | Bathrooms: 2 | Bedrooms: 3 | Rooms: 8

A few steps from the square of Ponte a Moriano, in the northern area of Lucca, we present a semi-detached portion in a villa with garden and private garage. The property is located on the first floor, is very bright and has a large size and is composed as follows: entrance, double L-shaped living room with beautiful antique fireplace and large habitable terrace, dining room, kitchen with balcony overlooking the garden and access stairs to the large semi-practicable attic which occupies the entire attic floor. The sleeping area is separated by a corridor with built-in wardrobes and consists of three double bedrooms and two bathrooms.

## **Features**

| Property ID: CBI129-1788-130189 | Contract: Sale                                   |
|---------------------------------|--------------------------------------------------|
| Categoria: Semi-detached        | Address: via nazionale, 1300                     |
| Zip Code: 55100                 | Municipality: Lucca                              |
| Zona: Ponte a Moriano           | Total sqm: 254 sq.m.                             |
| Bedrooms: 3                     | Bathrooms: 2                                     |
| Rooms: 8                        | Internal condition: Good                         |
| Floor: 1                        | Total floors: 2                                  |
| Independent heating: Heating    | Parking space: Uncovered Parking                 |
| Date of construction: 1960      | Current Status: Available after the deed of sale |
| Balconies: Present              | Terrace: Present                                 |
| Garden: Private                 | Sea distance: 25.000 meter                       |
| Kitchen: Small Kitchen          | Garage: for one car                              |