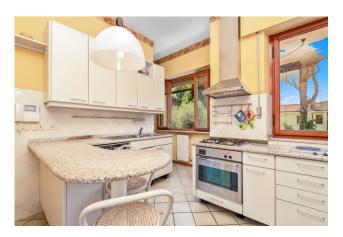

## 254 sq.m. | Bathrooms: 2 | Bedrooms: 3 | Rooms: 8

A few steps from the square of Ponte a Moriano, in the northern area of Lucca, we present a semi-detached portion in a villa with garden and private garage. The property is located on the first floor, is very bright and has a large size and is composed as follows: entrance, double L-shaped living room with beautiful antique fireplace and large habitable terrace, dining room, kitchen with balcony overlooking the garden and access stairs to the large semi-practicable attic which occupies the entire attic floor. The sleeping area is separated by a corridor with built-in wardrobes and consists of three double bedrooms and two bathrooms.