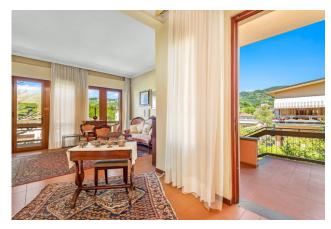

## 254 sq.m. | Bathrooms: 2 | Bedrooms: 3 | Rooms: 8

A few steps from the square of Ponte a Moriano, in the northern area of Lucca, we present a semi-detached portion in a villa with garden and private garage. The property is located on the first floor, is very bright and has a large size and is composed as follows: entrance, double L-shaped living room with beautiful antique fireplace and large habitable terrace, dining room, kitchen with balcony overlooking the garden and access stairs to the large semi-practicable attic which occupies the entire attic floor. The sleeping area is separated by a corridor with built-in wardrobes and consists of three double bedrooms and two bathrooms.

The garden provided is 600 m2.

Perfect solution for those who want to stay in a quiet but served area. The property is in good condition with elegant finishes such as parquet and marble, immediately habitable. Located at the end of a private road.