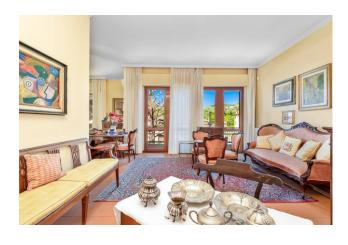

## 254 sq.m. | Bathrooms: 2 | Bedrooms: 3 | Rooms: 8

A few steps from the square of Ponte a Moriano, in the northern area of Lucca, we present a semi-detached portion in a villa with garden and private garage. The property is located on the first floor, is very bright and has a large size and is composed as follows: entrance, double L-shaped living room with beautiful antique fireplace and large habitable terrace, dining room, kitchen with balcony overlooking the garden and access stairs to the large semi-practicable attic which occupies the entire attic floor. The sleeping area is separated by a corridor with built-in wardrobes and consists of three double bedrooms and two bathrooms.

The garden provided is 600 m2.

Perfect solution for those who want to stay in a quiet but served area. The property is in good condition with elegant finishes such as parquet and marble, immediately habitable. Located at the end of a private road.