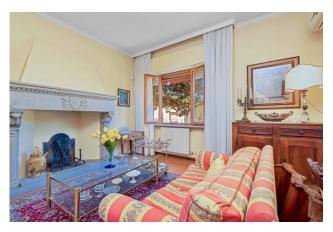

## 254 sq.m. | Bathrooms: 2 | Bedrooms: 3 | Rooms: 8

A few steps from the square of Ponte a Moriano, in the northern area of Lucca, we present a semi-detached portion in a villa with garden and private garage. The property is located on the first floor, is very bright and has a large size and is composed as follows: entrance, double L-shaped living room with beautiful antique fireplace and large habitable terrace, dining room, kitchen with balcony overlooking the garden and access stairs to the large semi-practicable attic which occupies the entire attic floor. The sleeping area is separated by a corridor with built-in wardrobes and consists of three double bedrooms and two bathrooms.