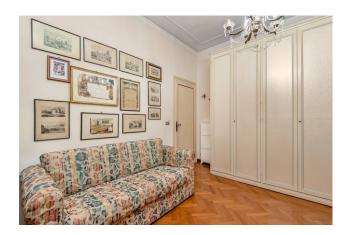

## 254 sq.m. | Bathrooms: 2 | Bedrooms: 3 | Rooms: 8

A few steps from the square of Ponte a Moriano, in the northern area of Lucca, we present a semi-detached portion in a villa with garden and private garage. The property is located on the first floor, is very bright and has a large size and is composed as follows: entrance, double L-shaped living room with beautiful antique fireplace and large habitable terrace, dining room, kitchen with balcony overlooking the garden and access stairs to the large semi-practicable attic which occupies the entire attic floor. The sleeping area is separated by a corridor with built-in wardrobes and consists of three double bedrooms and two bathrooms.