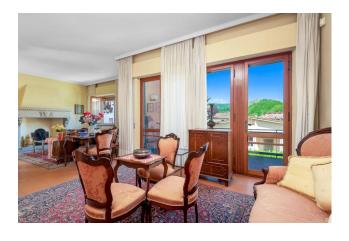

## 254 sq.m. | Bathrooms: 2 | Bedrooms: 3 | Rooms: 8

A few steps from the square of Ponte a Moriano, in the northern area of Lucca, we present a semi-detached portion in a villa with garden and private garage. The property is located on the first floor, is very bright and has a large size and is composed as follows: entrance, double L-shaped living room with beautiful antique fireplace and large habitable terrace, dining room, kitchen with balcony overlooking the garden and access stairs to the large semi-practicable attic which occupies the entire attic floor. The sleeping area is separated by a corridor with built-in wardrobes and consists of three double bedrooms and two bathrooms.