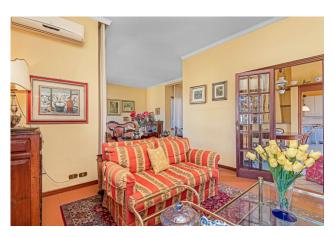

## 254 sq.m. | Bathrooms: 2 | Bedrooms: 3 | Rooms: 8

A few steps from the square of Ponte a Moriano, in the northern area of Lucca, we present a semi-detached portion in a villa with garden and private garage. The property is located on the first floor, is very bright and has a large size and is composed as follows: entrance, double L-shaped living room with beautiful antique fireplace and large habitable terrace, dining room, kitchen with balcony overlooking the garden and access stairs to the large semi-practicable attic which occupies the entire attic floor. The sleeping area is separated by a corridor with built-in wardrobes and consists of three double bedrooms and two bathrooms.

The garden provided is 600 m2.

Perfect solution for those who want to stay in a quiet but served area. The property is in good condition with elegant finishes such as parquet and marble, immediately habitable. Located at the end of a private road.