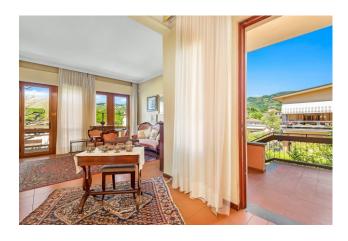

## 254 sq.m. | Bathrooms: 2 | Bedrooms: 3 | Rooms: 8

A few steps from the square of Ponte a Moriano, in the northern area of Lucca, we present a semi-detached portion in a villa with garden and private garage. The property is located on the first floor, is very bright and has a large size and is composed as follows: entrance, double L-shaped living room with beautiful antique fireplace and large habitable terrace, dining room, kitchen with balcony overlooking the garden and access stairs to the large semi-practicable attic which occupies the entire attic floor. The sleeping area is separated by a corridor with built-in wardrobes and consists of three double bedrooms and two bathrooms.

## **Features**

| Property ID: CBI129-1788-130189 | Contract: Sale                                   |
|---------------------------------|--------------------------------------------------|
| Categoria: Semi-detached        | Address: via nazionale, 1300                     |
| Zip Code: 55100                 | Municipality: Lucca                              |
| Zona: Ponte a Moriano           | Total sqm: 254 sq.m.                             |
| Bedrooms: 3                     | Bathrooms: 2                                     |
| Rooms: 8                        | Internal condition: Good                         |
| Floor: 1                        | Total floors: 2                                  |
| Independent heating: Heating    | Parking space: Uncovered Parking                 |
| Date of construction: 1960      | Current Status: Available after the deed of sale |
| Balconies: Present              | Terrace: Present                                 |
| Garden: Private                 | Sea distance: 25.000 meter                       |
| Kitchen: Small Kitchen          | Garage: for one car                              |