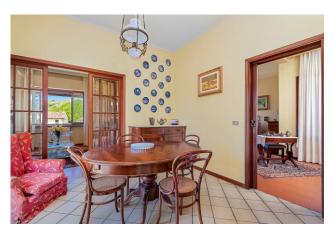

## 254 sq.m. | Bathrooms: 2 | Bedrooms: 3 | Rooms: 8

A few steps from the square of Ponte a Moriano, in the northern area of Lucca, we present a semi-detached portion in a villa with garden and private garage. The property is located on the first floor, is very bright and has a large size and is composed as follows: entrance, double L-shaped living room with beautiful antique fireplace and large habitable terrace, dining room, kitchen with balcony overlooking the garden and access stairs to the large semi-practicable attic which occupies the entire attic floor. The sleeping area is separated by a corridor with built-in wardrobes and consists of three double bedrooms and two bathrooms.