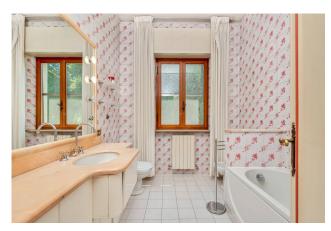

## 254 sq.m. | Bathrooms: 2 | Bedrooms: 3 | Rooms: 8

A few steps from the square of Ponte a Moriano, in the northern area of Lucca, we present a semi-detached portion in a villa with garden and private garage. The property is located on the first floor, is very bright and has a large size and is composed as follows: entrance, double L-shaped living room with beautiful antique fireplace and large habitable terrace, dining room, kitchen with balcony overlooking the garden and access stairs to the large semi-practicable attic which occupies the entire attic floor. The sleeping area is separated by a corridor with built-in wardrobes and consists of three double bedrooms and two bathrooms.

## **Features**

| Property ID: CBI129-1788-130189 | Contract: Sale                                   |
|---------------------------------|--------------------------------------------------|
| Categoria: Semi-detached        | Address: via nazionale, 1300                     |
| Zip Code: 55100                 | Municipality: Lucca                              |
| Zona: Ponte a Moriano           | Total sqm: 254 sq.m.                             |
| Bedrooms: 3                     | Bathrooms: 2                                     |
| Rooms: 8                        | Internal condition: Good                         |
| Floor: 1                        | Total floors: 2                                  |
| Independent heating: Heating    | Parking space: Uncovered Parking                 |
| Date of construction: 1960      | Current Status: Available after the deed of sale |
| Balconies: Present              | Terrace: Present                                 |
| Garden: Private                 | Sea distance: 25.000 meter                       |
| Kitchen: Small Kitchen          | Garage: for one car                              |