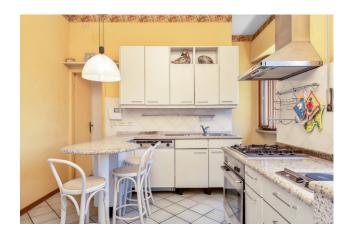

## 254 sq.m. | Bathrooms: 2 | Bedrooms: 3 | Rooms: 8

A few steps from the square of Ponte a Moriano, in the northern area of Lucca, we present a semi-detached portion in a villa with garden and private garage. The property is located on the first floor, is very bright and has a large size and is composed as follows: entrance, double L-shaped living room with beautiful antique fireplace and large habitable terrace, dining room, kitchen with balcony overlooking the garden and access stairs to the large semi-practicable attic which occupies the entire attic floor. The sleeping area is separated by a corridor with built-in wardrobes and consists of three double bedrooms and two bathrooms.