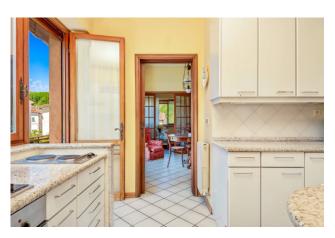

## 254 sq.m. | Bathrooms: 2 | Bedrooms: 3 | Rooms: 8

A few steps from the square of Ponte a Moriano, in the northern area of Lucca, we present a semi-detached portion in a villa with garden and private garage. The property is located on the first floor, is very bright and has a large size and is composed as follows: entrance, double L-shaped living room with beautiful antique fireplace and large habitable terrace, dining room, kitchen with balcony overlooking the garden and access stairs to the large semi-practicable attic which occupies the entire attic floor. The sleeping area is separated by a corridor with built-in wardrobes and consists of three double bedrooms and two bathrooms.