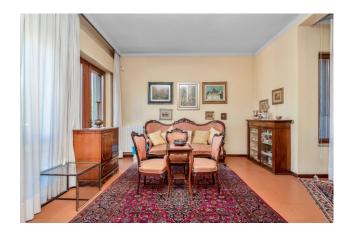

## 254 sq.m. | Bathrooms: 2 | Bedrooms: 3 | Rooms: 8

A few steps from the square of Ponte a Moriano, in the northern area of Lucca, we present a semi-detached portion in a villa with garden and private garage. The property is located on the first floor, is very bright and has a large size and is composed as follows: entrance, double L-shaped living room with beautiful antique fireplace and large habitable terrace, dining room, kitchen with balcony overlooking the garden and access stairs to the large semi-practicable attic which occupies the entire attic floor. The sleeping area is separated by a corridor with built-in wardrobes and consists of three double bedrooms and two bathrooms.