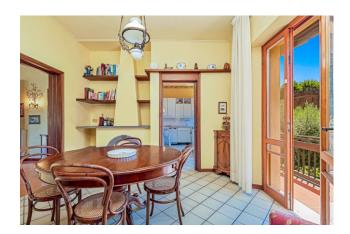

## 254 sq.m. | Bathrooms: 2 | Bedrooms: 3 | Rooms: 8

A few steps from the square of Ponte a Moriano, in the northern area of Lucca, we present a semi-detached portion in a villa with garden and private garage. The property is located on the first floor, is very bright and has a large size and is composed as follows: entrance, double L-shaped living room with beautiful antique fireplace and large habitable terrace, dining room, kitchen with balcony overlooking the garden and access stairs to the large semi-practicable attic which occupies the entire attic floor. The sleeping area is separated by a corridor with built-in wardrobes and consists of three double bedrooms and two bathrooms.