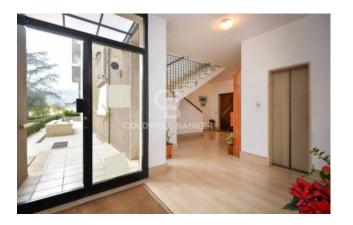

The apartment can be reached both through the stairwell and with a convenient lift.

At the entrance we are welcomed by a large-size and bright living room with balcony. Adjacent to it, there is an eat-in kitchen with a convenient storage/laundry room and a further balcony.