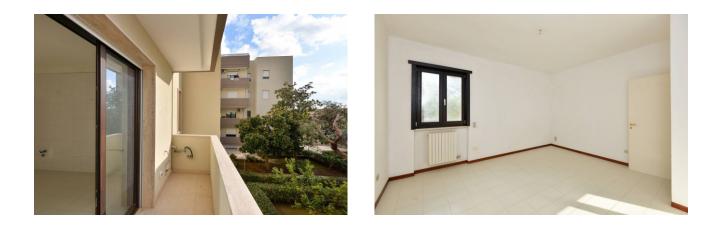

The apartment can be reached both through the stairwell and with a convenient lift.

At the entrance we are welcomed by a large-size and bright living room with balcony. Adjacent to it, there is an eat-in kitchen with a convenient storage/laundry room and a further balcony.

A hallway leads to the sleeping area consisting of a double bedroom and two spacious single bedrooms, one of them with a balcony.

Serving the house there are two bathrooms, one with a bathtub and the other with a shower, and it is completed by a garage located in the basement of about 25 sqm.