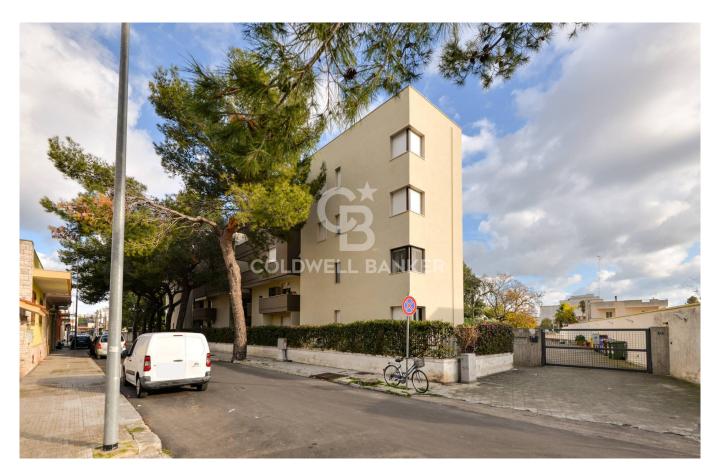

#### LECCE

In a quiet residential area, a few steps from Parco Tafuro and the city center, we offer for sale a large and bright apartment of approximately 135 sqm, with garage, located on the 1st floor of a condominium context embellished with large green spaces.

The apartment is in good internal condition and it is located in a well-kept condominium context full of green areas, in a residential context full of services and a few minutes from the city center.

Thanks to the "110 Bonus", the external fixtures and the boiler have been recently replaced, as well as the outside of the entire building has been completely redone.