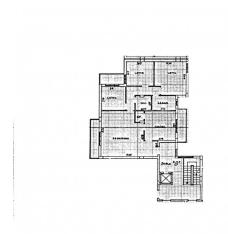

The apartment can be reached both through the stairwell and with a convenient lift.

At the entrance we are welcomed by a large-size and bright living room with balcony. Adjacent to it, there is an eat-in kitchen with a convenient storage/laundry room and a further balcony.

A hallway leads to the sleeping area consisting of a double bedroom and two spacious single bedrooms, one of them with a balcony.

Serving the house there are two bathrooms, one with a bathtub and the other with a shower, and it is completed by a garage located in the basement of about 25 sqm.