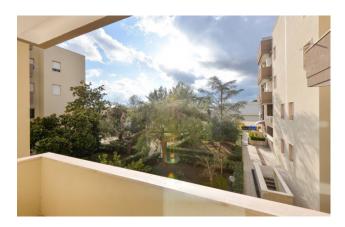

The apartment can be reached both through the stairwell and with a convenient lift.

At the entrance we are welcomed by a large-size and bright living room with balcony. Adjacent to it, there is an eat-in kitchen with a convenient storage/laundry room and a further balcony.

A hallway leads to the sleeping area consisting of a double bedroom and two spacious single bedrooms, one of them with a balcony.

Serving the house there are two bathrooms, one with a bathtub and the other with a shower, and it is completed by a garage located in the basement of about 25 sqm.