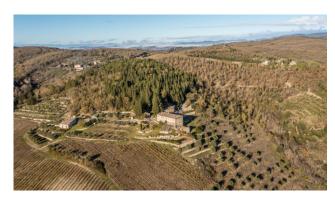

## Villa for sale in Castellina in Chianti € 3.800.000 Ref. CBI162-2221-160

## 1.200 sq.m. | Bathrooms: 17 | Bedrooms: 25 | Rooms: 28

The villa, part of a small "borgo" of approximately 1400 m2 in total (all part of the sale), is spread over three floors, two above ground and one basement.

The surrounding land is exclusively owned and extends for 22 hectares, of which 2 of vineyards (Sangiovese and Merlot, all IGT) and over 800 olive trees from which extra virgin olive oil is obtained. It also includes a large outdoor car park with space for 10+ cars.