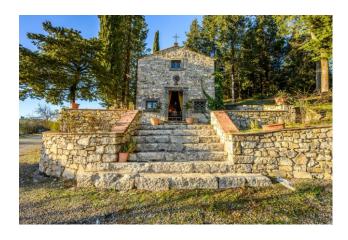

The property also has one stone annex of approximately 100 m2, composed of a first floor, with kitchen, 3 bathrooms and 3 bedrooms, while the ground floor can be used as a storage room. There is also a small private chapel.