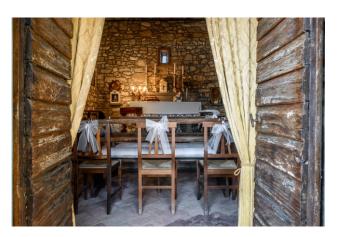

The property also has one stone annex of approximately 100 m2, composed of a first floor, with kitchen, 3 bathrooms and 3 bedrooms, while the ground floor can be used as a storage room. There is also a small private chapel.