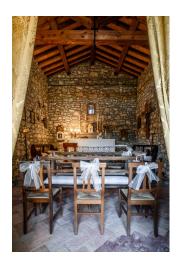

The property also has one stone annex of approximately 100 m2, composed of a first floor, with kitchen, 3 bathrooms and 3 bedrooms, while the ground floor can be used as a storage room. There is also a small private chapel.