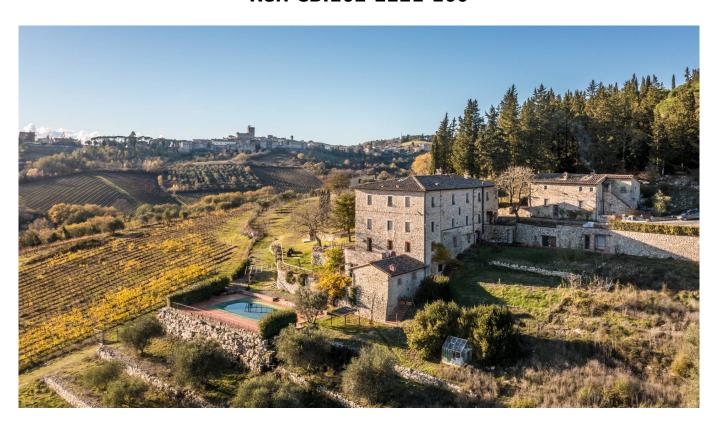

## Villa for sale in Castellina in Chianti € 3.800.000 Ref. CBI162-2221-160

## 1.200 sq.m. | Bathrooms: 17 | Bedrooms: 25 | Rooms: 28

The villa, part of a small "borgo" of approximately 1400 m2 in total (all part of the sale), is spread over three floors, two above ground and one basement.

The southern exposure guarantees natural brightness throughout the day.

The available outdoor spaces, the terrace, the swimming pool and the large private land, are perfect for enjoying the beauty of the surrounding landscape and for spending pleasant moments in the open air.

The surrounding land is exclusively owned and extends for 22 hectares, of which 2 of vineyards (Sangiovese and Merlot, all IGT) and over 800 olive trees from which extra virgin olive oil is obtained. It also includes a large outdoor car park with space for 10+ cars.