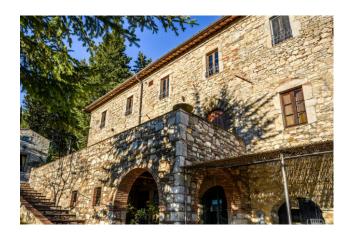

## Villa for sale in Castellina in Chianti € 3.800.000 Ref. CBI162-2221-160

## 1.200 sq.m. | Bathrooms: 17 | Bedrooms: 25 | Rooms: 28

The villa, part of a small "borgo" of approximately 1400 m2 in total (all part of the sale), is spread over three floors, two above ground and one basement.

Furthermore, the villa is equipped with a cellar and large spaces to be used as a warehouse.

In summary, this villa for sale in Castellina in Chianti represents the perfect opportunity for those who want to live in a prestigious and charming home, immersed in the tranquility and beauty of the Tuscan landscape.