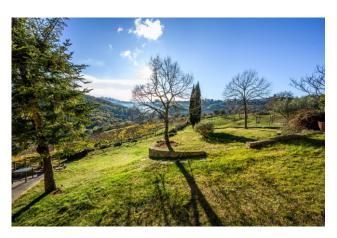

The surrounding land is exclusively owned and extends for 22 hectares, of which 2 of vineyards (Sangiovese and Merlot, all IGT) and over 800 olive trees from which extra virgin olive oil is obtained. It also includes a large outdoor car park with space for 10+ cars.