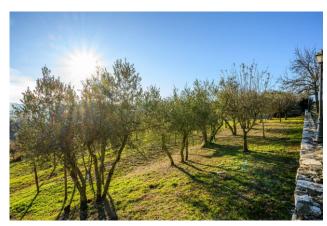

The surrounding land is exclusively owned and extends for 22 hectares, of which 2 of vineyards (Sangiovese and Merlot, all IGT) and over 800 olive trees from which extra virgin olive oil is obtained. It also includes a large outdoor car park with space for 10+ cars.