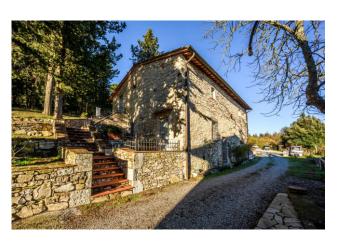

## 1.200 sq.m. | Bathrooms: 17 | Bedrooms: 25 | Rooms: 28

The villa, part of a small "borgo" of approximately 1400 m2 in total (all part of the sale), is spread over three floors, two above ground and one basement.

The villa is equipped with an independent radiator heating system, powered by diesel, which guarantees optimal thermal comfort in every season.

The state of conservation of the property is excellent, thanks to constant maintenance.