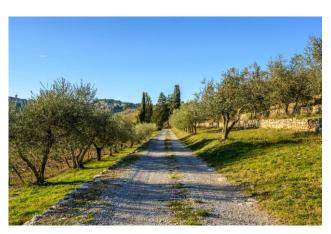

The surrounding land is exclusively owned and extends for 22 hectares, of which 2 of vineyards (Sangiovese and Merlot, all IGT) and over 800 olive trees from which extra virgin olive oil is obtained. It also includes a large outdoor car park with space for 10+ cars.