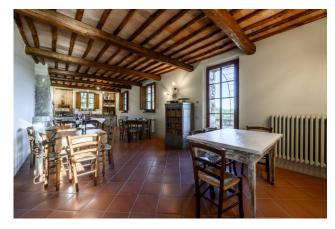

Inside, it offers space for a total of 25 rooms that can be remodulated, including 14 bedrooms and 17 bathrooms, thus guaranteeing great flexibility and convenience for the organization of the spaces.

The villa is equipped with an independent radiator heating system, powered by diesel, which guarantees optimal thermal comfort in every season.

The state of conservation of the property is excellent, thanks to constant maintenance.