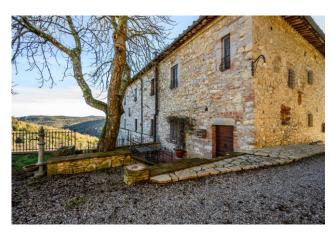

## Villa for sale in Castellina in Chianti € 3.800.000 Ref. CBI162-2221-160

## 1.200 sq.m. | Bathrooms: 17 | Bedrooms: 25 | Rooms: 28

The villa, part of a small "borgo" of approximately 1400 m2 in total (all part of the sale), is spread over three floors, two above ground and one basement.

The southern exposure guarantees natural brightness throughout the day.

The available outdoor spaces, the terrace, the swimming pool and the large private land, are perfect for enjoying the beauty of the surrounding landscape and for spending pleasant moments in the open air.