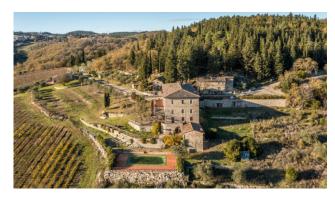

The southern exposure guarantees natural brightness throughout the day.

The available outdoor spaces, the terrace, the swimming pool and the large private land, are perfect for enjoying the beauty of the surrounding landscape and for spending pleasant moments in the open air.

The surrounding land is exclusively owned and extends for 22 hectares, of which 2 of vineyards (Sangiovese and Merlot, all IGT) and over 800 olive trees from which extra virgin olive oil is obtained. It also includes a large outdoor car park with space for 10+ cars.