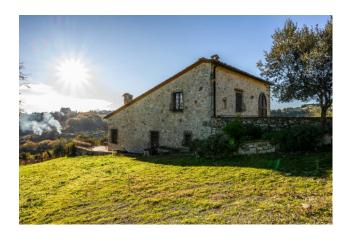

## 1.200 sq.m. | Bathrooms: 17 | Bedrooms: 25 | Rooms: 28

The villa, part of a small "borgo" of approximately 1400 m2 in total (all part of the sale), is spread over three floors, two above ground and one basement.

Inside, it offers space for a total of 25 rooms that can be remodulated, including 14 bedrooms and 17 bathrooms, thus guaranteeing great flexibility and convenience for the organization of the spaces.

The southern exposure guarantees natural brightness throughout the day.

The available outdoor spaces, the terrace, the swimming pool and the large private land, are perfect for enjoying the beauty of the surrounding landscape and for spending pleasant moments in the open air.