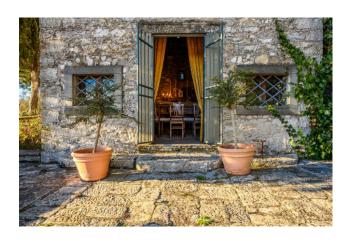

The property also has one stone annex of approximately 100 m2, composed of a first floor, with kitchen, 3 bathrooms and 3 bedrooms, while the ground floor can be used as a storage room. There is also a small private chapel.