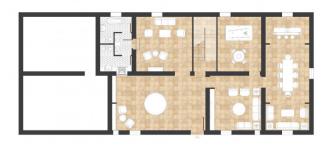

Inside, it offers space for a total of 25 rooms that can be remodulated, including 14 bedrooms and 17 bathrooms, thus guaranteeing great flexibility and convenience for the organization of the spaces.