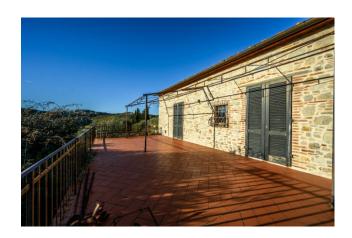

The southern exposure guarantees natural brightness throughout the day.

The available outdoor spaces, the terrace, the swimming pool and the large private land, are perfect for enjoying the beauty of the surrounding landscape and for spending pleasant moments in the open air.

## Certification

| Energy Class: Under evaluation |
|--------------------------------|
|                                |
| Features                       |

| Property ID: CBI162-2221-160                     | Contract: Sale                |
|--------------------------------------------------|-------------------------------|
| Categoria: Villa                                 | Address: Via Chiantigiana     |
| Municipality: Castellina in Chianti              | Total sqm: 1.200 sq.m.        |
| Bedrooms: 25                                     | Bathrooms: 17                 |
| Rooms: 28                                        | Internal condition: Excellent |
| Floor: Buildings                                 | Independent heating: Heating  |
| Parking space: Uncovered Parking                 | Date of construction: 1800    |
| Current Status: Available after the deed of sale | Balconies: Present            |
| Terrace: Present                                 | Garden: Private               |
|                                                  |                               |