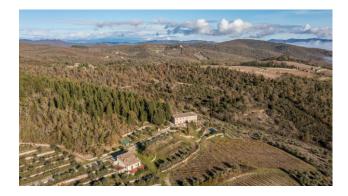

The surrounding land is exclusively owned and extends for 22 hectares, of which 2 of vineyards (Sangiovese and Merlot, all IGT) and over 800 olive trees from which extra virgin olive oil is obtained. It also includes a large outdoor car park with space for 10+ cars.