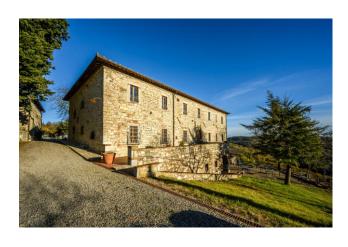

## Villa for sale in Castellina in Chianti € 3.800.000 Ref. CBI162-2221-160

## 1.200 sq.m. | Bathrooms: 17 | Bedrooms: 25 | Rooms: 28

The villa, part of a small "borgo" of approximately 1400 m2 in total (all part of the sale), is spread over three floors, two above ground and one basement.

Inside, it offers space for a total of 25 rooms that can be remodulated, including 14 bedrooms and 17 bathrooms, thus guaranteeing great flexibility and convenience for the organization of the spaces.