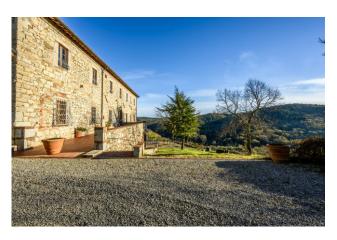

The southern exposure guarantees natural brightness throughout the day.

The available outdoor spaces, the terrace, the swimming pool and the large private land, are perfect for enjoying the beauty of the surrounding landscape and for spending pleasant moments in the open air.

The surrounding land is exclusively owned and extends for 22 hectares, of which 2 of vineyards (Sangiovese and Merlot, all IGT) and over 800 olive trees from which extra virgin olive oil is obtained. It also includes a large outdoor car park with space for 10+ cars.