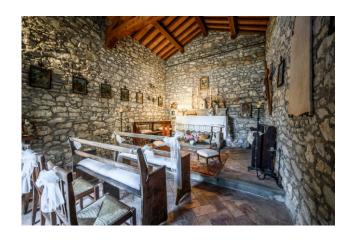

The property also has one stone annex of approximately 100 m2, composed of a first floor, with kitchen, 3 bathrooms and 3 bedrooms, while the ground floor can be used as a storage room. There is also a small private chapel.