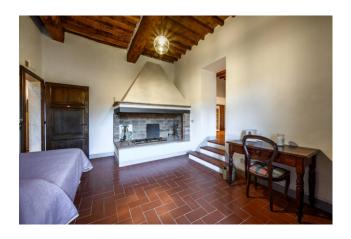

Inside, it offers space for a total of 25 rooms that can be remodulated, including 14 bedrooms and 17 bathrooms, thus guaranteeing great flexibility and convenience for the organization of the spaces.

The villa is equipped with an independent radiator heating system, powered by diesel, which guarantees optimal thermal comfort in every season.

The state of conservation of the property is excellent, thanks to constant maintenance.