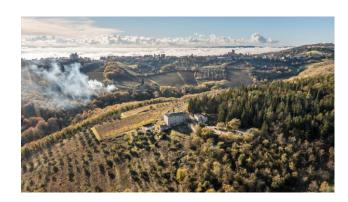

The surrounding land is exclusively owned and extends for 22 hectares, of which 2 of vineyards (Sangiovese and Merlot, all IGT) and over 800 olive trees from which extra virgin olive oil is obtained. It also includes a large outdoor car park with space for 10+ cars.

The location is perfect for experiencing one of the most beautiful corners of Tuscany; with Siena reachable in 30 minutes, and Florence 45 minutes by car.

Don't miss the opportunity to purchase this wonderful property and live a unique experience in the heart of Chianti.