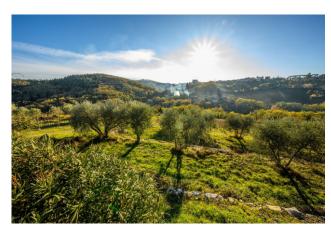

The surrounding land is exclusively owned and extends for 22 hectares, of which 2 of vineyards (Sangiovese and Merlot, all IGT) and over 800 olive trees from which extra virgin olive oil is obtained. It also includes a large outdoor car park with space for 10+ cars.