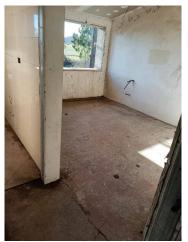

## 1.470 sq.m. | Bathrooms: 27 | Rooms: 30

The property for sale is located in Nepi, in the Settevene area and it is a compendium consisting of a hotel on three levels above ground with a total of 24 rooms each with private bathroom, with the possibility of creating a restaurant and a bar.

### **Features**

Property ID: CBI028-423-498 Contract: Sale

| Categoria: Receptive                | Address: Via Settevene Palo, snc |
|-------------------------------------|----------------------------------|
| Zip Code: 1036                      | Municipality: Nepi               |
| Zona: Settevene                     | Total sqm: 1.470 sq.m.           |
| Bathrooms: 27                       | Rooms: 30                        |
| Internal condition: To be renovated | Covered sq.m.: 1.470 sq.m.       |
| Uncovered sq.m.: 1.500 sq.m.        |                                  |