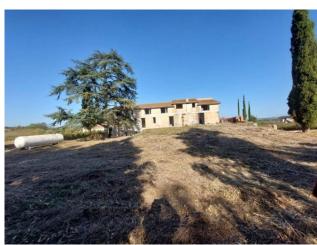

## 1.470 sq.m. | Bathrooms: 27 | Rooms: 30

The property for sale is located in Nepi, in the Settevene area and it is a compendium consisting of a hotel on three levels above ground with a total of 24 rooms each with private bathroom, with the possibility of creating a restaurant and a bar.

The total surface area of the property is approximately 1470 square metres, divided into three levels, all surrounded by a private outdoor area of above 1,500 square metres.

The privileged position of the property makes it ideal for those wishing to start a hotel or tourism business, but also for those looking for a versatile and valuable solution for real estate investments. The area is appreciated for its scenic beauty and proximity to important cities such as Rome and Viterbo. Thanks to its large size, this accommodation could easily be adapted for other uses, such as a wellness centre, a conference center or an RSA.