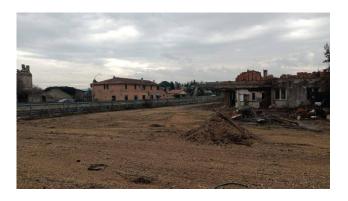

## 1.470 sq.m. | Bathrooms: 27 | Rooms: 30

The property for sale is located in Nepi, in the Settevene area and it is a compendium consisting of a hotel on three levels above ground with a total of 24 rooms each with private bathroom, with the possibility of creating a restaurant and a bar.

The total surface area of the property is approximately 1470 square metres, divided into three levels, all surrounded by a private outdoor area of above 1,500 square metres.

The privileged position of the property makes it ideal for those wishing to start a hotel or tourism business, but also for those looking for a versatile and valuable solution for real estate investments. The area is appreciated for its scenic beauty and proximity to important cities such as Rome and Viterbo. Thanks to its large size, this accommodation could easily be adapted for other uses, such as a wellness centre, a conference center or an RSA.