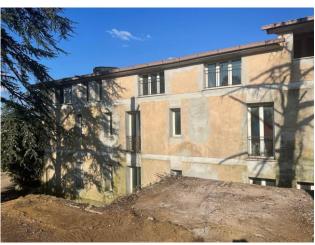

## 1.470 sq.m. | Bathrooms: 27 | Rooms: 30

The property for sale is located in Nepi, in the Settevene area and it is a compendium consisting of a hotel on three levels above ground with a total of 24 rooms each with private bathroom, with the possibility of creating a restaurant and a bar.

The total surface area of the property is approximately 1470 square metres, divided into three levels, all surrounded by a private outdoor area of above 1,500 square metres.

The privileged position of the property makes it ideal for those wishing to start a hotel or tourism business, but also for those looking for a versatile and valuable solution for real estate investments. The area is appreciated for its scenic beauty and proximity to important cities such as Rome and Viterbo. Thanks to its large size, this accommodation could easily be adapted for other uses, such as a wellness centre, a conference center or an RSA.