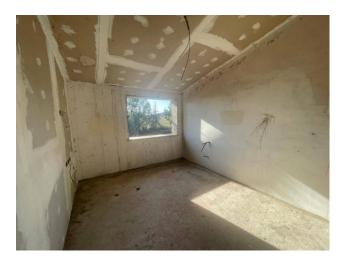

## 1.470 sq.m. | Bathrooms: 27 | Rooms: 30

The property for sale is located in Nepi, in the Settevene area and it is a compendium consisting of a hotel on three levels above ground with a total of 24 rooms each with private bathroom, with the possibility of creating a restaurant and a bar.

The total surface area of the property is approximately 1470 square metres, divided into three levels, all surrounded by a private outdoor area of above 1,500 square metres.

The privileged position of the property makes it ideal for those wishing to start a hotel or tourism business, but also for those looking for a versatile and valuable solution for real estate investments. The area is appreciated for its scenic beauty and proximity to important cities such as Rome and Viterbo. Thanks to its large size, this accommodation could easily be adapted for other uses, such as a wellness centre, a conference center or an RSA.