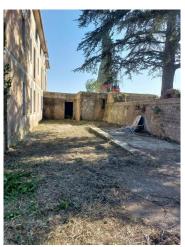

The total surface area of the property is approximately 1470 square metres, divided into three levels, all surrounded by a private outdoor area of above 1,500 square metres.

The privileged position of the property makes it ideal for those wishing to start a hotel or tourism business, but also for those looking for a versatile and valuable solution for real estate investments. The area is appreciated for its scenic beauty and proximity to important cities such as Rome and Viterbo. Thanks to its large size, this accommodation could easily be adapted for other uses, such as a wellness centre, a conference center or an RSA.