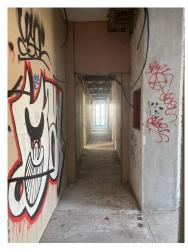

## 1.470 sq.m. | Bathrooms: 27 | Rooms: 30

The property for sale is located in Nepi, in the Settevene area and it is a compendium consisting of a hotel on three levels above ground with a total of 24 rooms each with private bathroom, with the possibility of creating a restaurant and a bar.

The total surface area of the property is approximately 1470 square metres, divided into three levels, all surrounded by a private outdoor area of above 1,500 square metres.

The privileged position of the property makes it ideal for those wishing to start a hotel or tourism business, but also for those looking for a versatile and valuable solution for real estate investments. The area is appreciated for its scenic beauty and proximity to important cities such as Rome and Viterbo. Thanks to its large size, this accommodation could easily be adapted for other uses, such as a wellness centre, a conference center or an RSA.