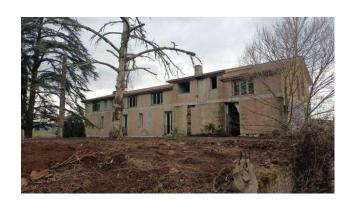

## 1.470 sq.m. | Bathrooms: 27 | Rooms: 30

The property for sale is located in Nepi, in the Settevene area and it is a compendium consisting of a hotel on three levels above ground with a total of 24 rooms each with private bathroom, with the possibility of creating a restaurant and a bar.

The total surface area of the property is approximately 1470 square metres, divided into three levels, all surrounded by a private outdoor area of above 1,500 square metres.

The privileged position of the property makes it ideal for those wishing to start a hotel or tourism business, but also for those looking for a versatile and valuable solution for real estate investments. The area is appreciated for its scenic beauty and proximity to important cities such as Rome and Viterbo. Thanks to its large size, this accommodation could easily be adapted for other uses, such as a wellness centre, a conference center or an RSA.