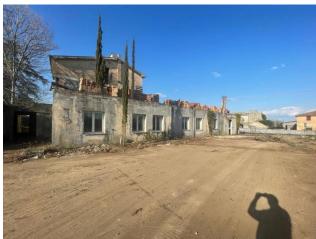

## 1.470 sq.m. | Bathrooms: 27 | Rooms: 30

The property for sale is located in Nepi, in the Settevene area and it is a compendium consisting of a hotel on three levels above ground with a total of 24 rooms each with private bathroom, with the possibility of creating a restaurant and a bar.

The total surface area of the property is approximately 1470 square metres, divided into three levels, all surrounded by a private outdoor area of above 1,500 square metres.

The privileged position of the property makes it ideal for those wishing to start a hotel or tourism business, but also for those looking for a versatile and valuable solution for real estate investments. The area is appreciated for its scenic beauty and proximity to important cities such as Rome and Viterbo. Thanks to its large size, this accommodation could easily be adapted for other uses, such as a wellness centre, a conference center or an RSA.