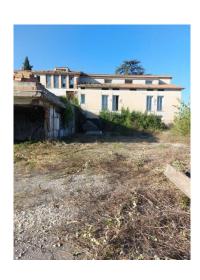

## 1.470 sq.m. | Bathrooms: 27 | Rooms: 30

The property for sale is located in Nepi, in the Settevene area and it is a compendium consisting of a hotel on three levels above ground with a total of 24 rooms each with private bathroom, with the possibility of creating a restaurant and a bar.

The total surface area of the property is approximately 1470 square metres, divided into three levels, all surrounded by a private outdoor area of above 1,500 square metres.

The privileged position of the property makes it ideal for those wishing to start a hotel or tourism business, but also for those looking for a versatile and valuable solution for real estate investments. The area is appreciated for its scenic beauty and proximity to important cities such as Rome and Viterbo. Thanks to its large size, this accommodation could easily be adapted for other uses, such as a wellness centre, a conference center or an RSA.