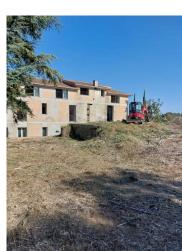

# Receptive for sale in Nepi Settevene € 1.200.000 Ref. CBI028-423-498

## 1.470 sq.m. | Bathrooms: 27 | Rooms: 30

The property for sale is located in Nepi, in the Settevene area and it is a compendium consisting of a hotel on three levels above ground with a total of 24 rooms each with private bathroom, with the possibility of creating a restaurant and a bar.

The total surface area of the property is approximately 1470 square metres, divided into three levels, all surrounded by a private outdoor area of above 1,500 square metres.

The privileged position of the property makes it ideal for those wishing to start a hotel or tourism business, but also for those looking for a versatile and valuable solution for real estate investments. The area is appreciated for its scenic beauty and proximity to important cities such as Rome and Viterbo. Thanks to its large size, this accommodation could easily be adapted for other uses, such as a wellness centre, a conference center or an RSA.