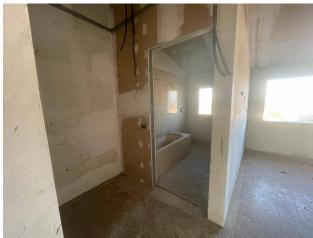

## 1.470 sq.m. | Bathrooms: 27 | Rooms: 30

The property for sale is located in Nepi, in the Settevene area and it is a compendium consisting of a hotel on three levels above ground with a total of 24 rooms each with private bathroom, with the possibility of creating a restaurant and a bar.

The total surface area of the property is approximately 1470 square metres, divided into three levels, all surrounded by a private outdoor area of above 1,500 square metres.

The privileged position of the property makes it ideal for those wishing to start a hotel or tourism business, but also for those looking for a versatile and valuable solution for real estate investments. The area is appreciated for its scenic beauty and proximity to important cities such as Rome and Viterbo. Thanks to its large size, this accommodation could easily be adapted for other uses, such as a wellness centre, a conference center or an RSA.