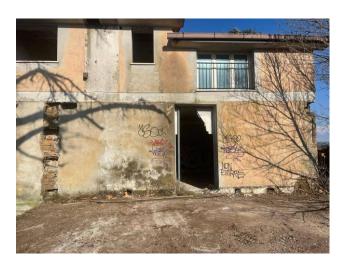

The total surface area of the property is approximately 1470 square metres, divided into three levels, all surrounded by a private outdoor area of above 1,500 square metres.

The privileged position of the property makes it ideal for those wishing to start a hotel or tourism business, but also for those looking for a versatile and valuable solution for real estate investments. The area is appreciated for its scenic beauty and proximity to important cities such as Rome and Viterbo. Thanks to its large size, this accommodation could easily be adapted for other uses, such as a wellness centre, a conference center or an RSA.

### **Features**

Property ID: CBI028-423-498 Contract: Sale

| Categoria: Receptive                | Address: Via Settevene Palo, snc |
|-------------------------------------|----------------------------------|
| Zip Code: 1036                      | Municipality: Nepi               |
| Zona: Settevene                     | Total sqm: 1.470 sq.m.           |
| Bathrooms: 27                       | Rooms: 30                        |
| Internal condition: To be renovated | Covered sq.m.: 1.470 sq.m.       |
| Uncovered sq.m.: 1.500 sq.m.        |                                  |