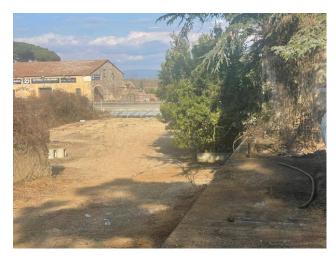

The total surface area of the property is approximately 1470 square metres, divided into three levels, all surrounded by a private outdoor area of above 1,500 square metres.

The privileged position of the property makes it ideal for those wishing to start a hotel or tourism business, but also for those looking for a versatile and valuable solution for real estate investments. The area is appreciated for its scenic beauty and proximity to important cities such as Rome and Viterbo. Thanks to its large size, this accommodation could easily be adapted for other uses, such as a wellness centre, a conference center or an RSA.