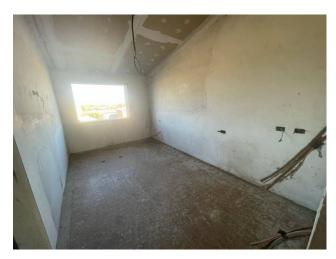

## 1.470 sq.m. | Bathrooms: 27 | Rooms: 30

The property for sale is located in Nepi, in the Settevene area and it is a compendium consisting of a hotel on three levels above ground with a total of 24 rooms each with private bathroom, with the possibility of creating a restaurant and a bar.

The total surface area of the property is approximately 1470 square metres, divided into three levels, all surrounded by a private outdoor area of above 1,500 square metres.

The privileged position of the property makes it ideal for those wishing to start a hotel or tourism business, but also for those looking for a versatile and valuable solution for real estate investments. The area is appreciated for its scenic beauty and proximity to important cities such as Rome and Viterbo. Thanks to its large size, this accommodation could easily be adapted for other uses, such as a wellness centre, a conference center or an RSA.