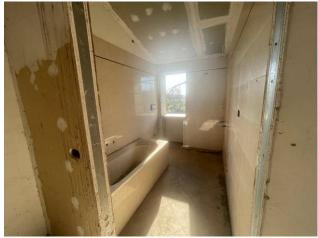

## 1.470 sq.m. | Bathrooms: 27 | Rooms: 30

The property for sale is located in Nepi, in the Settevene area and it is a compendium consisting of a hotel on three levels above ground with a total of 24 rooms each with private bathroom, with the possibility of creating a restaurant and a bar.

The total surface area of the property is approximately 1470 square metres, divided into three levels, all surrounded by a private outdoor area of above 1,500 square metres.

The privileged position of the property makes it ideal for those wishing to start a hotel or tourism business, but also for those looking for a versatile and valuable solution for real estate investments. The area is appreciated for its scenic beauty and proximity to important cities such as Rome and Viterbo. Thanks to its large size, this accommodation could easily be adapted for other uses, such as a wellness centre, a conference center or an RSA.