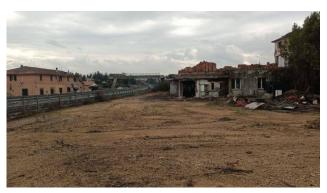

## 1.470 sq.m. | Bathrooms: 27 | Rooms: 30

The property for sale is located in Nepi, in the Settevene area and it is a compendium consisting of a hotel on three levels above ground with a total of 24 rooms each with private bathroom, with the possibility of creating a restaurant and a bar.

The total surface area of the property is approximately 1470 square metres, divided into three levels, all surrounded by a private outdoor area of above 1,500 square metres.

The privileged position of the property makes it ideal for those wishing to start a hotel or tourism business, but also for those looking for a versatile and valuable solution for real estate investments. The area is appreciated for its scenic beauty and proximity to important cities such as Rome and Viterbo. Thanks to its large size, this accommodation could easily be adapted for other uses, such as a wellness centre, a conference center or an RSA.