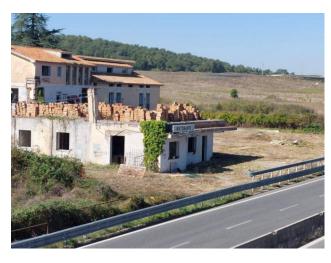

## 1.470 sq.m. | Bathrooms: 27 | Rooms: 30

The property for sale is located in Nepi, in the Settevene area and it is a compendium consisting of a hotel on three levels above ground with a total of 24 rooms each with private bathroom, with the possibility of creating a restaurant and a bar.

The total surface area of the property is approximately 1470 square metres, divided into three levels, all surrounded by a private outdoor area of above 1,500 square metres.

The privileged position of the property makes it ideal for those wishing to start a hotel or tourism business, but also for those looking for a versatile and valuable solution for real estate investments. The area is appreciated for its scenic beauty and proximity to important cities such as Rome and Viterbo. Thanks to its large size, this accommodation could easily be adapted for other uses, such as a wellness centre, a conference center or an RSA.

### **Features**

Property ID: CBI028-423-498 Contract: Sale

| Categoria: Receptive                | Address: Via Settevene Palo, snc |
|-------------------------------------|----------------------------------|
| Zip Code: 1036                      | Municipality: Nepi               |
| Zona: Settevene                     | Total sqm: 1.470 sq.m.           |
| Bathrooms: 27                       | Rooms: 30                        |
| Internal condition: To be renovated | Covered sq.m.: 1.470 sq.m.       |
| Uncovered sq.m.: 1.500 sq.m.        |                                  |