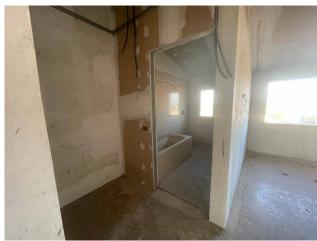

## 1.470 sq.m. | Bathrooms: 27 | Rooms: 30

The property for sale is located in Nepi, in the Settevene area and it is a compendium consisting of a hotel on three levels above ground with a total of 24 rooms each with private bathroom, with the possibility of creating a restaurant and a bar.

The total surface area of the property is approximately 1470 square metres, divided into three levels, all surrounded by a private outdoor area of above 1,500 square metres.

The privileged position of the property makes it ideal for those wishing to start a hotel or tourism business, but also for those looking for a versatile and valuable solution for real estate investments. The area is appreciated for its scenic beauty and proximity to important cities such as Rome and Viterbo. Thanks to its large size, this accommodation could easily be adapted for other uses, such as a wellness centre, a conference center or an RSA.