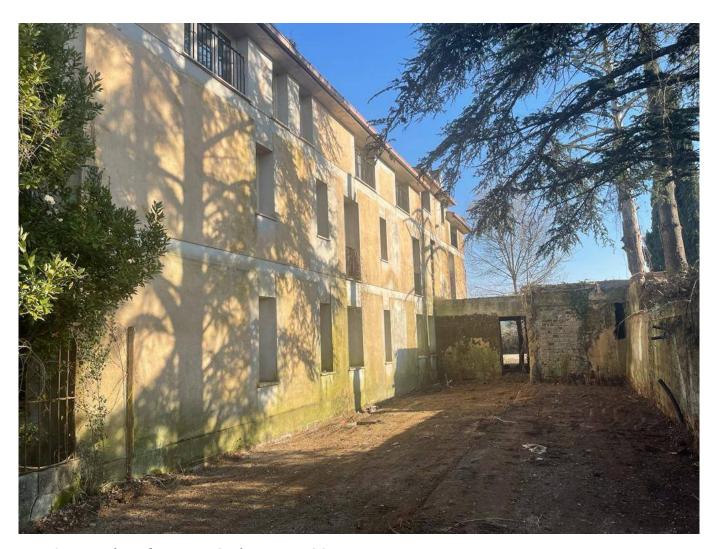

## 1.470 sq.m. | Bathrooms: 27 | Rooms: 30

The property for sale is located in Nepi, in the Settevene area and it is a compendium consisting of a hotel on three levels above ground with a total of 24 rooms each with private bathroom, with the possibility of creating a restaurant and a bar.

The total surface area of the property is approximately 1470 square metres, divided into three levels, all surrounded by a private outdoor area of above 1,500 square metres.

The privileged position of the property makes it ideal for those wishing to start a hotel or tourism business, but also for those looking for a versatile and valuable solution for real estate investments. The area is appreciated for its scenic beauty and proximity to important cities such as Rome and Viterbo. Thanks to its large size, this accommodation could easily be adapted for other uses, such as a wellness centre, a conference center or an RSA.