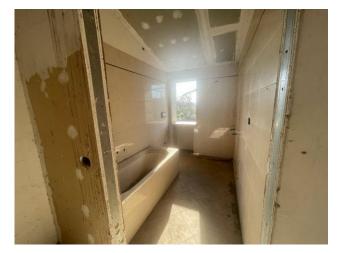

## 1.470 sq.m. | Bathrooms: 27 | Rooms: 30

The property for sale is located in Nepi, in the Settevene area and it is a compendium consisting of a hotel on three levels above ground with a total of 24 rooms each with private bathroom, with the possibility of creating a restaurant and a bar.

The total surface area of the property is approximately 1470 square metres, divided into three levels, all surrounded by a private outdoor area of above 1,500 square metres.

The privileged position of the property makes it ideal for those wishing to start a hotel or tourism business, but also for those looking for a versatile and valuable solution for real estate investments. The area is appreciated for its scenic beauty and proximity to important cities such as Rome and Viterbo. Thanks to its large size, this accommodation could easily be adapted for other uses, such as a wellness centre, a conference center or an RSA.