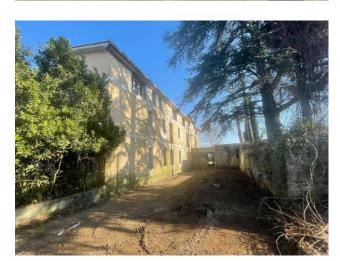

The total surface area of the property is approximately 1470 square metres, divided into three levels, all surrounded by a private outdoor area of above 1,500 square metres.

The privileged position of the property makes it ideal for those wishing to start a hotel or tourism business, but also for those looking for a versatile and valuable solution for real estate investments. The area is appreciated for its scenic beauty and proximity to important cities such as Rome and Viterbo. Thanks to its large size, this accommodation could easily be adapted for other uses, such as a wellness centre, a conference center or an RSA.