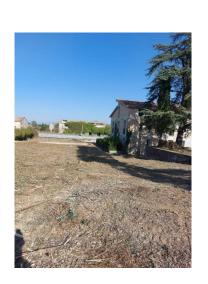

## 1.470 sq.m. | Bathrooms: 27 | Rooms: 30

The property for sale is located in Nepi, in the Settevene area and it is a compendium consisting of a hotel on three levels above ground with a total of 24 rooms each with private bathroom, with the possibility of creating a restaurant and a bar.

The total surface area of the property is approximately 1470 square metres, divided into three levels, all surrounded by a private outdoor area of above 1,500 square metres.

The privileged position of the property makes it ideal for those wishing to start a hotel or tourism business, but also for those looking for a versatile and valuable solution for real estate investments. The area is appreciated for its scenic beauty and proximity to important cities such as Rome and Viterbo. Thanks to its large size, this accommodation could easily be adapted for other uses, such as a wellness centre, a conference center or an RSA.