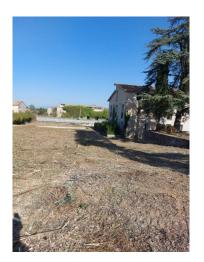

The total surface area of the property is approximately 1470 square metres, divided into three levels, all surrounded by a private outdoor area of above 1,500 square metres.

The privileged position of the property makes it ideal for those wishing to start a hotel or tourism business, but also for those looking for a versatile and valuable solution for real estate investments. The area is appreciated for its scenic beauty and proximity to important cities such as Rome and Viterbo. Thanks to its large size, this accommodation could easily be adapted for other uses, such as a wellness centre, a conference center or an RSA.