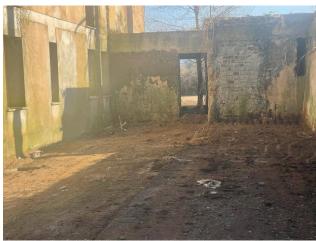

The total surface area of the property is approximately 1470 square metres, divided into three levels, all surrounded by a private outdoor area of above 1,500 square metres.

The privileged position of the property makes it ideal for those wishing to start a hotel or tourism business, but also for those looking for a versatile and valuable solution for real estate investments. The area is appreciated for its scenic beauty and proximity to important cities such as Rome and Viterbo. Thanks to its large size, this accommodation could easily be adapted for other uses, such as a wellness centre, a conference center or an RSA.