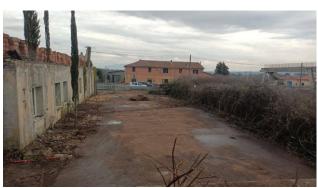

## 1.470 sq.m. | Bathrooms: 27 | Rooms: 30

The property for sale is located in Nepi, in the Settevene area and it is a compendium consisting of a hotel on three levels above ground with a total of 24 rooms each with private bathroom, with the possibility of creating a restaurant and a bar.

The total surface area of the property is approximately 1470 square metres, divided into three levels, all surrounded by a private outdoor area of above 1,500 square metres.

The privileged position of the property makes it ideal for those wishing to start a hotel or tourism business, but also for those looking for a versatile and valuable solution for real estate investments. The area is appreciated for its scenic beauty and proximity to important cities such as Rome and Viterbo. Thanks to its large size, this accommodation could easily be adapted for other uses, such as a wellness centre, a conference center or an RSA.