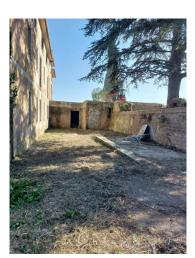

The total surface area of the property is approximately 1470 square metres, divided into three levels, all surrounded by a private outdoor area of above 1,500 square metres.

The privileged position of the property makes it ideal for those wishing to start a hotel or tourism business, but also for those looking for a versatile and valuable solution for real estate investments. The area is appreciated for its scenic beauty and proximity to important cities such as Rome and Viterbo. Thanks to its large size, this accommodation could easily be adapted for other uses, such as a wellness centre, a conference center or an RSA.