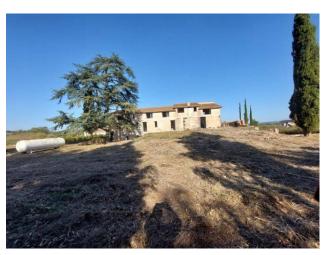

## 1.470 sq.m. | Bathrooms: 27 | Rooms: 30

The property for sale is located in Nepi, in the Settevene area and it is a compendium consisting of a hotel on three levels above ground with a total of 24 rooms each with private bathroom, with the possibility of creating a restaurant and a bar.

The total surface area of the property is approximately 1470 square metres, divided into three levels, all surrounded by a private outdoor area of above 1,500 square metres.

The privileged position of the property makes it ideal for those wishing to start a hotel or tourism business, but also for those looking for a versatile and valuable solution for real estate investments. The area is appreciated for its scenic beauty and proximity to important cities such as Rome and Viterbo. Thanks to its large size, this accommodation could easily be adapted for other uses, such as a wellness centre, a conference center or an RSA.