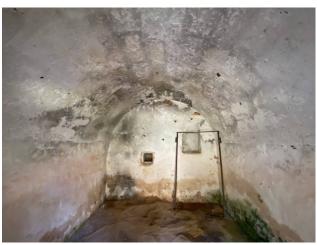

## 4.000 sq.m. | Bathrooms: 1 | Bedrooms: 1 | Rooms: 2

SALVE - LECCE - SALENTO

Land for sale with ancient pajara and project already approved for the construction of a small house.

In the municipality of Salve, a few km from the most famous beaches of Salento and Santa Maria di Leuca, known as the "Heel of Italy", we are pleased to offer for sale a land of approximately 4,000 sqm with a small "pajara" of ancient construction to be restored. In addition, a project for the construction of a small house of about 40 sqm consisting of an open living/dining area, one bedroom and one bathroom was already submitted and approved on the land, with a regular building permit issued by the Municipality of Salve in 2022. The small house will be surrounded by porches and pergolas to create shaded and livable areas even outside.