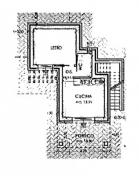

## 4.000 sq.m. | Bathrooms: 1 | Bedrooms: 1 | Rooms: 2

SALVE - LECCE - SALENTO

Land for sale with ancient pajara and project already approved for the construction of a small house.

In the municipality of Salve, a few km from the most famous beaches of Salento and Santa Maria di Leuca, known as the "Heel of Italy", we are pleased to offer for sale a land of approximately 4,000 sqm with a small "pajara" of ancient construction to be restored. In addition, a project for the construction of a small house of about 40 sqm consisting of an open living/dining area, one bedroom and one bathroom was already submitted and approved on the land, with a regular building permit issued by the Municipality of Salve in 2022. The small house will be surrounded by porches and pergolas to create shaded and livable areas even outside.

ppo Bo

[MAGLIE - Via Trento e Trieste, 22

[GALLIPOLI - Corso Roma, 7

- Lecce (LE) - (+39) 0832 099369

lecce@cbitaly.it - https://www.coldwellbanker.it/en

VAT 04954530962

PIANO PIANO TERRA

PIANO COPERTURA