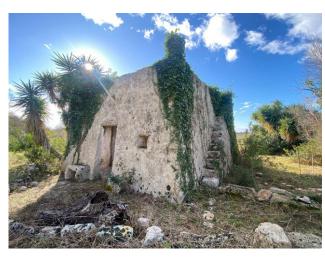

## 4.000 sq.m. | Bathrooms: 1 | Bedrooms: 1 | Rooms: 2

SALVE - LECCE - SALENTO

Land for sale with ancient pajara and project already approved for the construction of a small house.

In the municipality of Salve, a few km from the most famous beaches of Salento and Santa Maria di Leuca, known as the "Heel of Italy", we are pleased to offer for sale a land of approximately 4,000 sqm with a small "pajara" of ancient construction to be restored. In addition, a project for the construction of a small house of about 40 sqm consisting of an open living/dining area, one bedroom and one bathroom was already submitted and approved on the land, with a regular building permit issued by the Municipality of Salve in 2022. The small house will be surrounded by porches and pergolas to create shaded and livable areas even outside.

The land is partly fenced by typical dry stone walls, to be rebuilt and restored into detail.

The property is well connected to the main places of tourist interest in southern Salento. It is just 4 km from the sea and the beautiful beaches of Marina di Pescoluse, better known as "The Maldives of Salento", Torre Vado and Marina di San Gregorio. It is also 10 km from Santa Maria di Leuca, 74 km from Lecce and 120 km from Brindisi Airport.