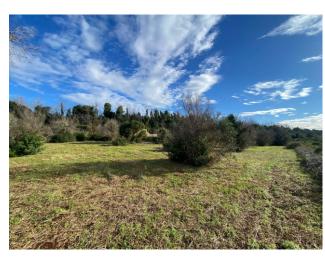

## 4.000 sq.m. | Bathrooms: 1 | Bedrooms: 1 | Rooms: 2

SALVE - LECCE - SALENTO

Land for sale with ancient pajara and project already approved for the construction of a small house.

In the municipality of Salve, a few km from the most famous beaches of Salento and Santa Maria di Leuca, known as the "Heel of Italy", we are pleased to offer for sale a land of approximately 4,000 sqm with a small "pajara" of ancient construction to be restored. In addition, a project for the construction of a small house of about 40 sqm consisting of an open living/dining area, one bedroom and one bathroom was already submitted and approved on the land, with a regular building permit issued by the Municipality of Salve in 2022. The small house will be surrounded by porches and pergolas to create shaded and livable areas even outside.

The land is partly fenced by typical dry stone walls, to be rebuilt and restored into detail.

The property is well connected to the main places of tourist interest in southern Salento. It is just 4 km from the sea and the beautiful beaches of Marina di Pescoluse, better known as "The Maldives of Salento", Torre Vado and Marina di San Gregorio. It is also 10 km from Santa Maria di Leuca, 74 km from Lecce and 120 km from Brindisi Airport.