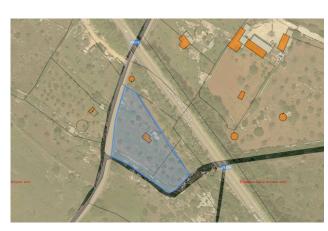

## 4.000 sq.m. | Bathrooms: 1 | Bedrooms: 1 | Rooms: 2

SALVE - LECCE - SALENTO

Land for sale with ancient pajara and project already approved for the construction of a small house.

In the municipality of Salve, a few km from the most famous beaches of Salento and Santa Maria di Leuca, known as the "Heel of Italy", we are pleased to offer for sale a land of approximately 4,000 sqm with a small "pajara" of ancient construction to be restored. In addition, a project for the construction of a small house of about 40 sqm consisting of an open living/dining area, one bedroom and one bathroom was already submitted and approved on the land, with a regular building permit issued by the Municipality of Salve in 2022. The small house will be surrounded by porches and pergolas to create shaded and livable areas even outside.

| Property ID: CBI069-1944-132468                  | Contract: Sale                                  |
|--------------------------------------------------|-------------------------------------------------|
| Categoria: Rustic/Farmhouse/Court                | Address: Via Vicinale Madonna della Petrusa, sn |
| Zip Code: 73050                                  | Municipality: Salve                             |
| Total sqm: 4.000 sq.m.                           | Bedrooms: 1                                     |
| Bathrooms: 1                                     | Rooms: 2                                        |
| Internal condition: To be renovated              | Floor: Ground Floor                             |
| Total floors: 1                                  | Date of construction: 1900                      |
| Current Status: Available after the deed of sale | Garden: Private, 4.000 sq.m.                    |
| Sea distance: 4.000 meter                        | Kitchen: Exposed Kitchen                        |
| Land: 4000 [                                     | Airport distance                                |
| Shops distance or nearest city                   |                                                 |