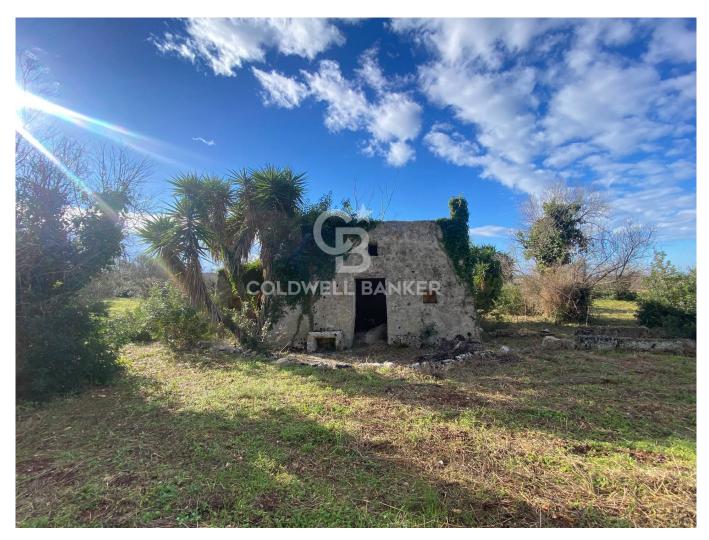

## 4.000 sq.m. | Bathrooms: 1 | Bedrooms: 1 | Rooms: 2

SALVE - LECCE - SALENTO

Land for sale with ancient pajara and project already approved for the construction of a small house.

In the municipality of Salve, a few km from the most famous beaches of Salento and Santa Maria di Leuca, known as the "Heel of Italy", we are pleased to offer for sale a land of approximately 4,000 sqm with a small "pajara" of ancient construction to be restored. In addition, a project for the construction of a small house of about 40 sqm consisting of an open living/dining area, one bedroom and one bathroom was already submitted and approved on the land, with a regular building permit issued by the Municipality of Salve in 2022. The small house will be surrounded by porches and pergolas to create shaded and livable areas even outside.

The land is partly fenced by typical dry stone walls, to be rebuilt and restored into detail.

The property is well connected to the main places of tourist interest in southern Salento. It is just 4 km from the sea and the beautiful beaches of Marina di Pescoluse, better known as "The Maldives of Salento", Torre Vado and Marina di San Gregorio. It is also 10 km from Santa Maria di Leuca, 74 km from Lecce and 120 km from Brindisi Airport.