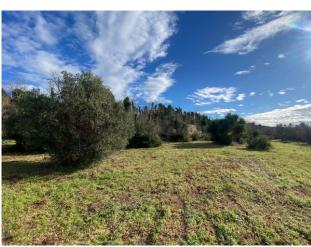

## 4.000 sq.m. | Bathrooms: 1 | Bedrooms: 1 | Rooms: 2

SALVE - LECCE - SALENTO

Land for sale with ancient pajara and project already approved for the construction of a small house.

In the municipality of Salve, a few km from the most famous beaches of Salento and Santa Maria di Leuca, known as the "Heel of Italy", we are pleased to offer for sale a land of approximately 4,000 sqm with a small "pajara" of ancient construction to be restored. In addition, a project for the construction of a small house of about 40 sqm consisting of an open living/dining area, one bedroom and one bathroom was already submitted and approved on the land, with a regular building permit issued by the Municipality of Salve in 2022. The small house will be surrounded by porches and pergolas to create shaded and livable areas even outside.

The land is partly fenced by typical dry stone walls, to be rebuilt and restored into detail.

The property is well connected to the main places of tourist interest in southern Salento. It is just 4 km from the sea and the beautiful beaches of Marina di Pescoluse, better known as "The Maldives of Salento", Torre Vado and Marina di San Gregorio. It is also 10 km from Santa Maria di Leuca, 74 km from Lecce and 120 km from Brindisi Airport.