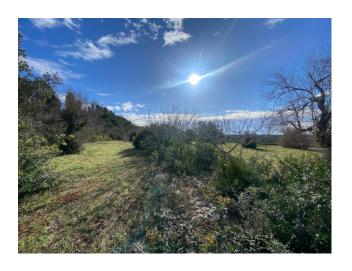

## 4.000 sq.m. | Bathrooms: 1 | Bedrooms: 1 | Rooms: 2

SALVE - LECCE - SALENTO

Land for sale with ancient pajara and project already approved for the construction of a small house.

In the municipality of Salve, a few km from the most famous beaches of Salento and Santa Maria di Leuca, known as the "Heel of Italy", we are pleased to offer for sale a land of approximately 4,000 sqm with a small "pajara" of ancient construction to be restored. In addition, a project for the construction of a small house of about 40 sqm consisting of an open living/dining area, one bedroom and one bathroom was already submitted and approved on the land, with a regular building permit issued by the Municipality of Salve in 2022. The small house will be surrounded by porches and pergolas to create shaded and livable areas even outside.

The land is partly fenced by typical dry stone walls, to be rebuilt and restored into detail.

The property is well connected to the main places of tourist interest in southern Salento. It is just 4 km from the sea and the beautiful beaches of Marina di Pescoluse, better known as "The Maldives of Salento", Torre Vado and Marina di San Gregorio. It is also 10 km from Santa Maria di Leuca, 74 km from Lecce and 120 km from Brindisi Airport.