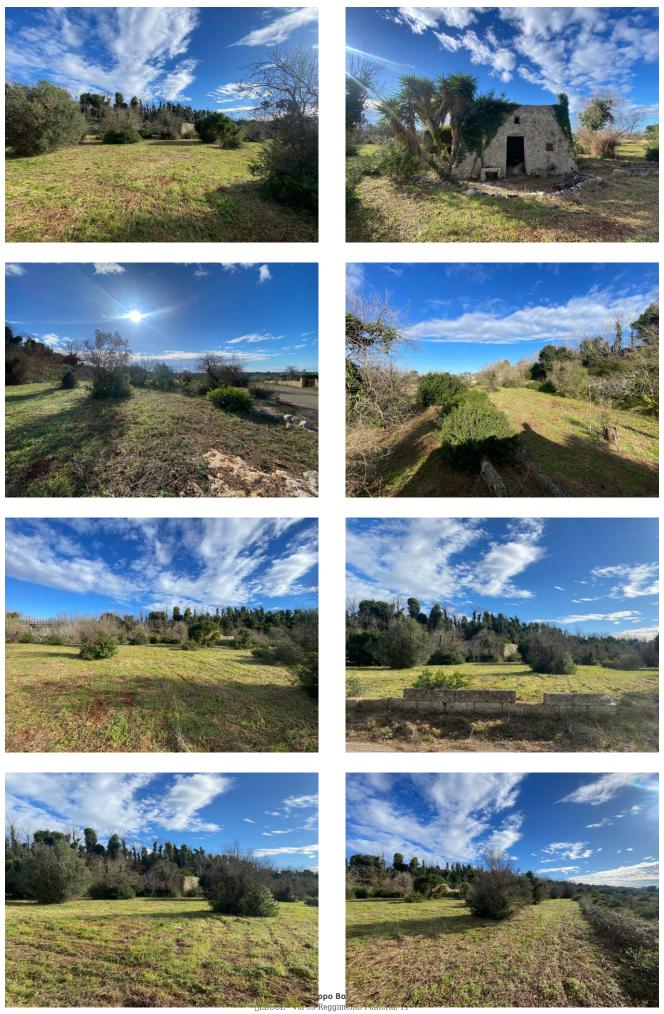

## 4.000 sq.m. | Bathrooms: 1 | Bedrooms: 1 | Rooms: 2

SALVE - LECCE - SALENTO

Land for sale with ancient pajara and project already approved for the construction of a small house.

In the municipality of Salve, a few km from the most famous beaches of Salento and Santa Maria di Leuca, known as the "Heel of Italy", we are pleased to offer for sale a land of approximately 4,000 sqm with a small "pajara" of ancient construction to be restored. In addition, a project for the construction of a small house of about 40 sqm consisting of an open living/dining area, one bedroom and one bathroom was already submitted and approved on the land, with a regular building permit issued by the Municipality of Salve in 2022. The small house will be surrounded by porches and pergolas to create shaded and livable areas even outside.

The land is partly fenced by typical dry stone walls, to be rebuilt and restored into detail.

The property is well connected to the main places of tourist interest in southern Salento. It is just 4 km from the sea and the beautiful beaches of Marina di Pescoluse, better known as "The Maldives of Salento", Torre Vado and Marina di San Gregorio. It is also 10 km from Santa Maria di Leuca, 74 km from Lecce and 120 km from Brindisi Airport.