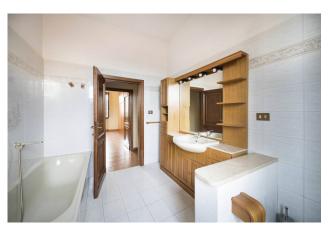

## 140 sq.m. | Bathrooms: 2 | Bedrooms: 4 | Rooms: 5

Bagnaia, in a residential area we offer for sale an apartment of approximately 140 m2 located on the second floor of a small building with only 4 real estate units. The property consists of: triple living room of 40 m2 with panoramic views of the historic center, kitchen with fireplace, four bedrooms and two bathrooms with windows.

## **Features**

| Property ID: CBI006-4-332669                     | Contract: Sale               |
|--------------------------------------------------|------------------------------|
| Categoria: Apartment                             | Address: Via Sant'Anna       |
| Zip Code: 1100                                   | Municipality: Viterbo        |
| Zona: Bagnaia                                    | Total sqm: 140 sq.m.         |
| Bedrooms: 4                                      | Bathrooms: 2                 |
| Rooms: 5                                         | Internal condition: Discreet |
| Floor: 2                                         | Independent heating: Heating |
| Current Status: Available after the deed of sale | Kitchen: Regular Kitchen     |