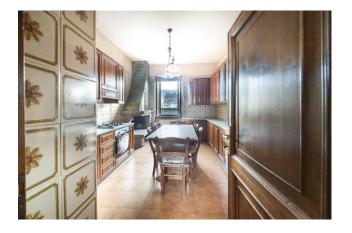

## 140 sq.m. | Bathrooms: 2 | Bedrooms: 4 | Rooms: 5

Bagnaia, in a residential area we offer for sale an apartment of approximately 140 m2 located on the second floor of a small building with only 4 real estate units. The property consists of: triple living room of 40 m2 with panoramic views of the historic center, kitchen with fireplace, four bedrooms and two bathrooms with windows.

## **Features**

| Property ID: CBI006-4-332669                     | Contract: Sale               |
|--------------------------------------------------|------------------------------|
| Categoria: Apartment                             | Address: Via Sant'Anna       |
| Zip Code: 1100                                   | Municipality: Viterbo        |
| Zona: Bagnaia                                    | Total sqm: 140 sq.m.         |
| Bedrooms: 4                                      | Bathrooms: 2                 |
| Rooms: 5                                         | Internal condition: Discreet |
| Floor: 2                                         | Independent heating: Heating |
| Current Status: Available after the deed of sale | Kitchen: Regular Kitchen     |