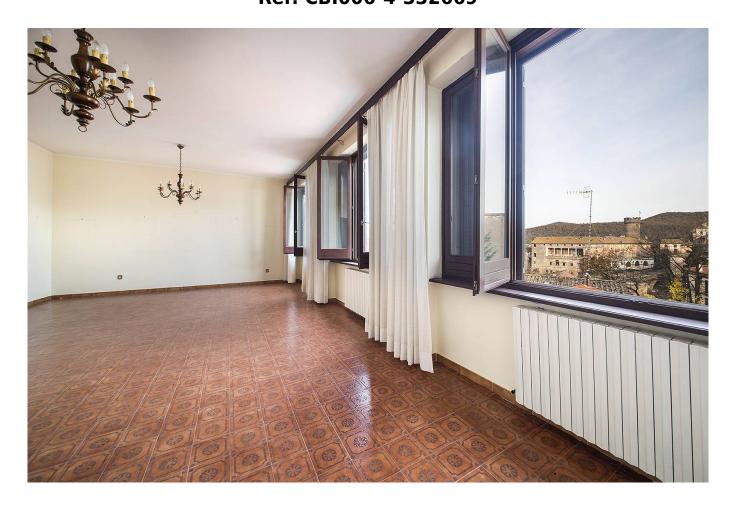

## 140 sq.m. | Bathrooms: 2 | Bedrooms: 4 | Rooms: 5

Bagnaia, in a residential area we offer for sale an apartment of approximately 140 m2 located on the second floor of a small building with only 4 real estate units. The property consists of: triple living room of 40 m2 with panoramic views of the historic center, kitchen with fireplace, four bedrooms and two bathrooms with windows.

The state of conservation is discreet, with the possibility of customizing the internal spaces to your taste.

The location is strategic, close to the main services and public transport, but at the same time far from the chaos of the city, to enjoy moments of relaxation and tranquility.