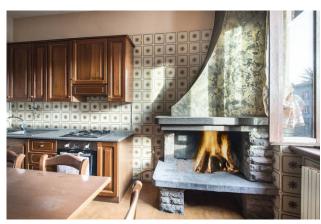

## 140 sq.m. | Bathrooms: 2 | Bedrooms: 4 | Rooms: 5

Bagnaia, in a residential area we offer for sale an apartment of approximately 140 m2 located on the second floor of a small building with only 4 real estate units. The property consists of: triple living room of 40 m2 with panoramic views of the historic center, kitchen with fireplace, four bedrooms and two bathrooms with windows.

## **Features**

| Property ID: CBI006-4-332669                     | Contract: Sale               |
|--------------------------------------------------|------------------------------|
| Categoria: Apartment                             | Address: Via Sant'Anna       |
| Zip Code: 1100                                   | Municipality: Viterbo        |
| Zona: Bagnaia                                    | Total sqm: 140 sq.m.         |
| Bedrooms: 4                                      | Bathrooms: 2                 |
| Rooms: 5                                         | Internal condition: Discreet |
| Floor: 2                                         | Independent heating: Heating |
| Current Status: Available after the deed of sale | Kitchen: Regular Kitchen     |