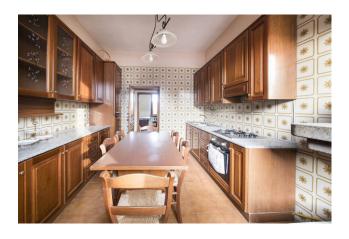

## 140 sq.m. | Bathrooms: 2 | Bedrooms: 4 | Rooms: 5

Bagnaia, in a residential area we offer for sale an apartment of approximately 140 m2 located on the second floor of a small building with only 4 real estate units. The property consists of: triple living room of 40 m2 with panoramic views of the historic center, kitchen with fireplace, four bedrooms and two bathrooms with windows.

## **Features**

| Property ID: CBI006-4-332669                     | Contract: Sale               |
|--------------------------------------------------|------------------------------|
| Categoria: Apartment                             | Address: Via Sant'Anna       |
| Zip Code: 1100                                   | Municipality: Viterbo        |
| Zona: Bagnaia                                    | Total sqm: 140 sq.m.         |
| Bedrooms: 4                                      | Bathrooms: 2                 |
| Rooms: 5                                         | Internal condition: Discreet |
| Floor: 2                                         | Independent heating: Heating |
| Current Status: Available after the deed of sale | Kitchen: Regular Kitchen     |