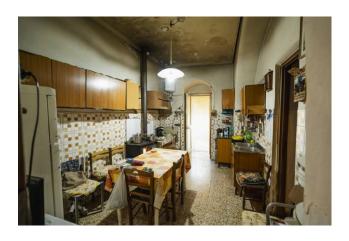

## 1.200 sq.m. | Bathrooms: 1 | Bedrooms: 3 | Rooms: 6

We offer for sale a large farmhouse a few km from the town of San Giacomo, although the property falls within the territory of Rosolini.

It is a truly impressive structure: there are approximately 1,200 m2 of stables still perfectly equipped with an adjoining milking parlor. Added to this is the house for another 190 m2.

## **Features**

| Property ID: CBI163-2403-5009                    | Contract: Sale                |
|--------------------------------------------------|-------------------------------|
| Categoria: Rustic/Farmhouse/Court                | Address: C.da San Giacomo, sn |
| Municipality: Ragusa                             | Zona: San Giacomo             |
| Total sqm: 1.200 sq.m.                           | Bedrooms: 3                   |
| Bathrooms: 1                                     | Rooms: 6                      |
| Internal condition: Middling                     | Independent heating: Heating  |
| Current Status: Available after the deed of sale | Garden: Private               |
| Kitchen: Regular Kitchen                         | Garage: for two cars          |