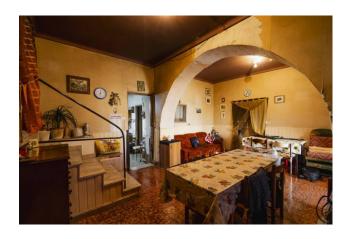

## 1.200 sq.m. | Bathrooms: 1 | Bedrooms: 3 | Rooms: 6

We offer for sale a large farmhouse a few km from the town of San Giacomo, although the property falls within the territory of Rosolini.

It is a truly impressive structure: there are approximately 1,200 m2 of stables still perfectly equipped with an adjoining milking parlor. Added to this is the house for another 190 m2.

## **Features**

| Property ID: CBI163-2403-5009                    | Contract: Sale                |
|--------------------------------------------------|-------------------------------|
| Categoria: Rustic/Farmhouse/Court                | Address: C.da San Giacomo, sn |
| Municipality: Ragusa                             | Zona: San Giacomo             |
| Total sqm: 1.200 sq.m.                           | Bedrooms: 3                   |
| Bathrooms: 1                                     | Rooms: 6                      |
| Internal condition: Middling                     | Independent heating: Heating  |
| Current Status: Available after the deed of sale | Garden: Private               |
| Kitchen: Regular Kitchen                         | Garage: for two cars          |