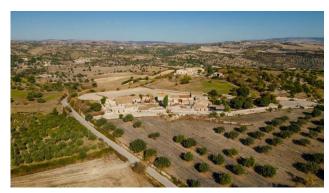

## 1.200 sq.m. | Bathrooms: 1 | Bedrooms: 3 | Rooms: 6

We offer for sale a large farmhouse a few km from the town of San Giacomo, although the property falls within the territory of Rosolini.

It is a truly impressive structure: there are approximately 1,200 m2 of stables still perfectly equipped with an adjoining milking parlor. Added to this is the house for another 190 m2.

The whole is completed by approximately 5,000 m2 of land.

What makes the complex valuable is its decidedly suggestive position, being located on a rather high area from which the entire valley landscape is dominated.

On clear summer nights you can see the light of the Portopalo di Capo Passero lighthouse even though it is several kilometers away. The complex can be easily reached via the SP 55.

The last, short stretch of road is also asphalted and allows easy access to the estate.