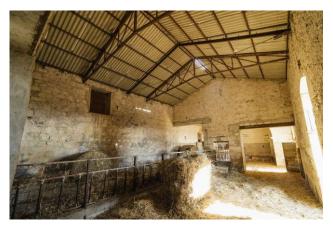

## 1.200 sq.m. | Bathrooms: 1 | Bedrooms: 3 | Rooms: 6

We offer for sale a large farmhouse a few km from the town of San Giacomo, although the property falls within the territory of Rosolini.

It is a truly impressive structure: there are approximately 1,200 m2 of stables still perfectly equipped with an adjoining milking parlor. Added to this is the house for another 190 m2.

The whole is completed by approximately 5,000 m2 of land.

What makes the complex valuable is its decidedly suggestive position, being located on a rather high area from which the entire valley landscape is dominated.