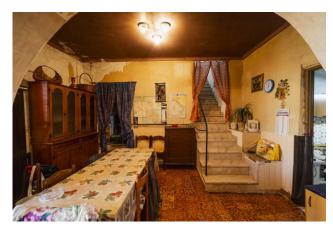

## 1.200 sq.m. | Bathrooms: 1 | Bedrooms: 3 | Rooms: 6

We offer for sale a large farmhouse a few km from the town of San Giacomo, although the property falls within the territory of Rosolini.

It is a truly impressive structure: there are approximately 1,200 m2 of stables still perfectly equipped with an adjoining milking parlor. Added to this is the house for another 190 m2.

## **Features**

| Property ID: CBI163-2403-5009                    | Contract: Sale                |
|--------------------------------------------------|-------------------------------|
| Categoria: Rustic/Farmhouse/Court                | Address: C.da San Giacomo, sn |
| Municipality: Ragusa                             | Zona: San Giacomo             |
| Total sqm: 1.200 sq.m.                           | Bedrooms: 3                   |
| Bathrooms: 1                                     | Rooms: 6                      |
| Internal condition: Middling                     | Independent heating: Heating  |
| Current Status: Available after the deed of sale | Garden: Private               |
| Kitchen: Regular Kitchen                         | Garage: for two cars          |