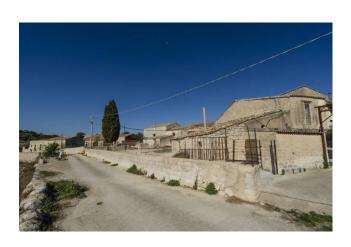

The whole is completed by approximately 5,000 m2 of land.

What makes the complex valuable is its decidedly suggestive position, being located on a rather high area from which the entire valley landscape is dominated.

On clear summer nights you can see the light of the Portopalo di Capo Passero lighthouse even though it is several kilometers away. The complex can be easily reached via the SP 55.

The last, short stretch of road is also asphalted and allows easy access to the estate.