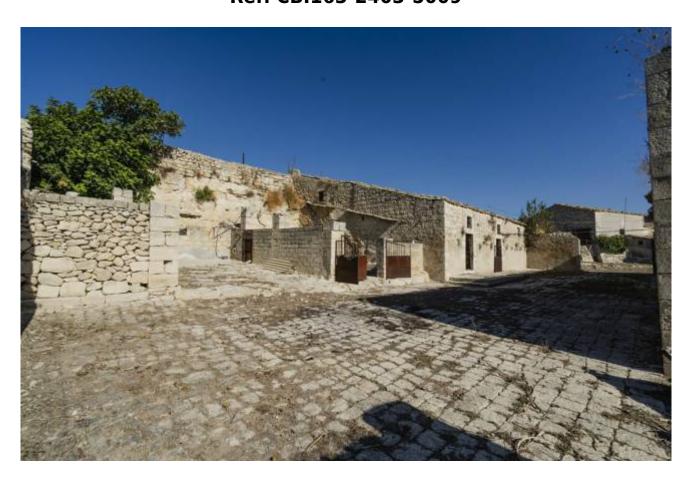

## 1.200 sq.m. | Bathrooms: 1 | Bedrooms: 3 | Rooms: 6

We offer for sale a large farmhouse a few km from the town of San Giacomo, although the property falls within the territory of Rosolini.

It is a truly impressive structure: there are approximately 1,200 m2 of stables still perfectly equipped with an adjoining milking parlor. Added to this is the house for another 190 m2.

The whole is completed by approximately 5,000 m2 of land.

What makes the complex valuable is its decidedly suggestive position, being located on a rather high area from which the entire valley landscape is dominated.

On clear summer nights you can see the light of the Portopalo di Capo Passero lighthouse even though it is several kilometers away. The complex can be easily reached via the SP 55.

The last, short stretch of road is also asphalted and allows easy access to the estate.