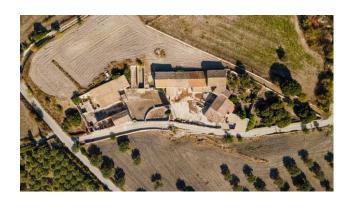

## 1.200 sq.m. | Bathrooms: 1 | Bedrooms: 3 | Rooms: 6

We offer for sale a large farmhouse a few km from the town of San Giacomo, although the property falls within the territory of Rosolini.

It is a truly impressive structure: there are approximately 1,200 m2 of stables still perfectly equipped with an adjoining milking parlor. Added to this is the house for another 190 m2.

The whole is completed by approximately 5,000 m2 of land.

What makes the complex valuable is its decidedly suggestive position, being located on a rather high area from which the entire valley landscape is dominated.