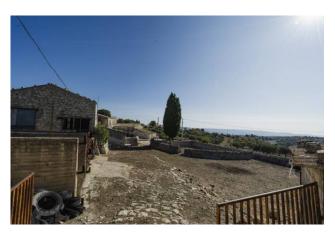

The whole is completed by approximately 5,000 m2 of land.

What makes the complex valuable is its decidedly suggestive position, being located on a rather high area from which the entire valley landscape is dominated.

On clear summer nights you can see the light of the Portopalo di Capo Passero lighthouse even though it is several kilometers away. The complex can be easily reached via the SP 55.

The last, short stretch of road is also asphalted and allows easy access to the estate.