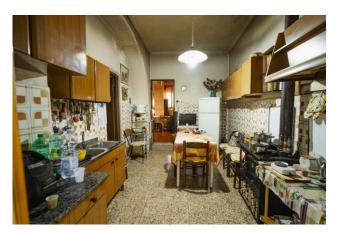

## 1.200 sq.m. | Bathrooms: 1 | Bedrooms: 3 | Rooms: 6

We offer for sale a large farmhouse a few km from the town of San Giacomo, although the property falls within the territory of Rosolini.

It is a truly impressive structure: there are approximately 1,200 m2 of stables still perfectly equipped with an adjoining milking parlor. Added to this is the house for another 190 m2.

## **Features**

| Property ID: CBI163-2403-5009                    | Contract: Sale                |
|--------------------------------------------------|-------------------------------|
| Categoria: Rustic/Farmhouse/Court                | Address: C.da San Giacomo, sn |
| Municipality: Ragusa                             | Zona: San Giacomo             |
| Total sqm: 1.200 sq.m.                           | Bedrooms: 3                   |
| Bathrooms: 1                                     | Rooms: 6                      |
| Internal condition: Middling                     | Independent heating: Heating  |
| Current Status: Available after the deed of sale | Garden: Private               |
| Kitchen: Regular Kitchen                         | Garage: for two cars          |