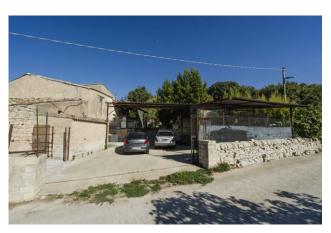

## 1.200 sq.m. | Bathrooms: 1 | Bedrooms: 3 | Rooms: 6

We offer for sale a large farmhouse a few km from the town of San Giacomo, although the property falls within the territory of Rosolini.

It is a truly impressive structure: there are approximately 1,200 m2 of stables still perfectly equipped with an adjoining milking parlor. Added to this is the house for another 190 m2.

The whole is completed by approximately 5,000 m2 of land.

What makes the complex valuable is its decidedly suggestive position, being located on a rather high area from which the entire valley landscape is dominated.

On clear summer nights you can see the light of the Portopalo di Capo Passero lighthouse even though it is several kilometers away. The complex can be easily reached via the SP 55.

The last, short stretch of road is also asphalted and allows easy access to the estate.