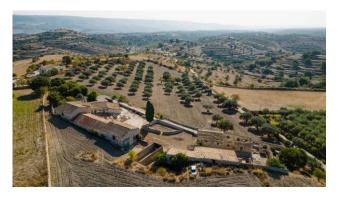

## 1.200 sq.m. | Bathrooms: 1 | Bedrooms: 3 | Rooms: 6

We offer for sale a large farmhouse a few km from the town of San Giacomo, although the property falls within the territory of Rosolini.

It is a truly impressive structure: there are approximately 1,200 m2 of stables still perfectly equipped with an adjoining milking parlor. Added to this is the house for another 190 m2.

The whole is completed by approximately 5,000 m2 of land.

What makes the complex valuable is its decidedly suggestive position, being located on a rather high area from which the entire valley landscape is dominated.

On clear summer nights you can see the light of the Portopalo di Capo Passero lighthouse even though it is several kilometers away. The complex can be easily reached via the SP 55.

The last, short stretch of road is also asphalted and allows easy access to the estate.