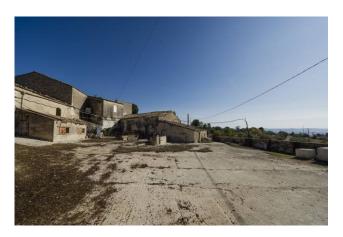

## 1.200 sq.m. | Bathrooms: 1 | Bedrooms: 3 | Rooms: 6

We offer for sale a large farmhouse a few km from the town of San Giacomo, although the property falls within the territory of Rosolini.

It is a truly impressive structure: there are approximately 1,200 m2 of stables still perfectly equipped with an adjoining milking parlor. Added to this is the house for another 190 m2.

The whole is completed by approximately 5,000 m2 of land.

What makes the complex valuable is its decidedly suggestive position, being located on a rather high area from which the entire valley landscape is dominated.

On clear summer nights you can see the light of the Portopalo di Capo Passero lighthouse even though it is several kilometers away. The complex can be easily reached via the SP 55.

The last, short stretch of road is also asphalted and allows easy access to the estate.