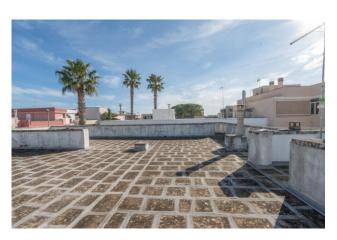

The sleeping area consists of a double bedroom, two bedrooms and a second bathroom. A practical closet completes the internal organization of the home.

The property also boasts two balconies that run along its entire angular length and the solar area of exclusive property.

## **Features**

| Property ID: CBI104-622-181                      | Contract: Sale                  |
|--------------------------------------------------|---------------------------------|
| Categoria: Two-family villa                      | Address: Via Bertrand Russel, 9 |
| Zip Code: 73048                                  | Municipality: Nardò             |
| Total sqm: 200 sq.m.                             | Bedrooms: 4                     |
| Bathrooms: 2                                     | Rooms: 7                        |
| Internal condition: To be renovated              | Floor: 1                        |
| Total floors: 2                                  | Independent heating: Heating    |
| Parking space: Carport                           | Date of construction: 1980      |
| Current Status: Available after the deed of sale | Balconies: Present              |
| Terrace: Present                                 | Garden: Private, 75 sq.m.       |
| Sea distance: 7.000 meter                        | Kitchen: Kitchenette            |
| Garage: for two cars, 38 sq.m.                   |                                 |