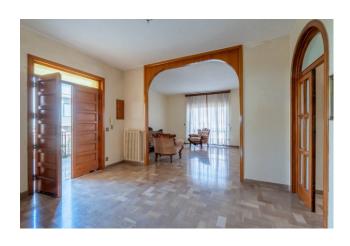

The spacious entrance leads into a bright double living room, ideal for welcoming family and friends. A large study/bedroom adds versatility to the spaces, while a well-conceived hallway distributes the rooms harmoniously. The dining room, connected to the garage via an internal staircase, a kitchenette and a bathroom/laundry complete the living area, offering practicality and comfort.