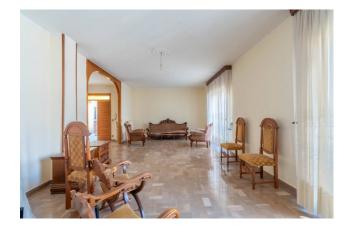

The spacious entrance leads into a bright double living room, ideal for welcoming family and friends. A large study/bedroom adds versatility to the spaces, while a well-conceived hallway distributes the rooms harmoniously. The dining room, connected to the garage via an internal staircase, a kitchenette and a bathroom/laundry complete the living area, offering practicality and comfort.