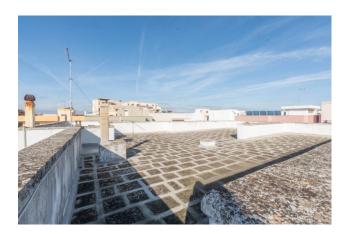

The sleeping area consists of a double bedroom, two bedrooms and a second bathroom. A practical closet completes the internal organization of the home.

The property also boasts two balconies that run along its entire angular length and the solar area of exclusive property.

## **Features**

| Property ID: CBI104-622-181                      | Contract: Sale                  |
|--------------------------------------------------|---------------------------------|
| Categoria: Two-family villa                      | Address: Via Bertrand Russel, 9 |
| Zip Code: 73048                                  | Municipality: Nardò             |
| Total sqm: 200 sq.m.                             | Bedrooms: 4                     |
| Bathrooms: 2                                     | Rooms: 7                        |
| Internal condition: To be renovated              | Floor: 1                        |
| Total floors: 2                                  | Independent heating: Heating    |
| Parking space: Carport                           | Date of construction: 1980      |
| Current Status: Available after the deed of sale | Balconies: Present              |
| Terrace: Present                                 | Garden: Private, 75 sq.m.       |
| Sea distance: 7.000 meter                        | Kitchen: Kitchenette            |
| Garage: for two cars, 38 sq.m.                   |                                 |