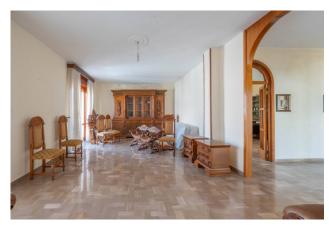

The spacious entrance leads into a bright double living room, ideal for welcoming family and friends. A large study/bedroom adds versatility to the spaces, while a well-conceived hallway distributes the rooms harmoniously. The dining room, connected to the garage via an internal staircase, a kitchenette and a bathroom/laundry complete the living area, offering practicality and comfort.