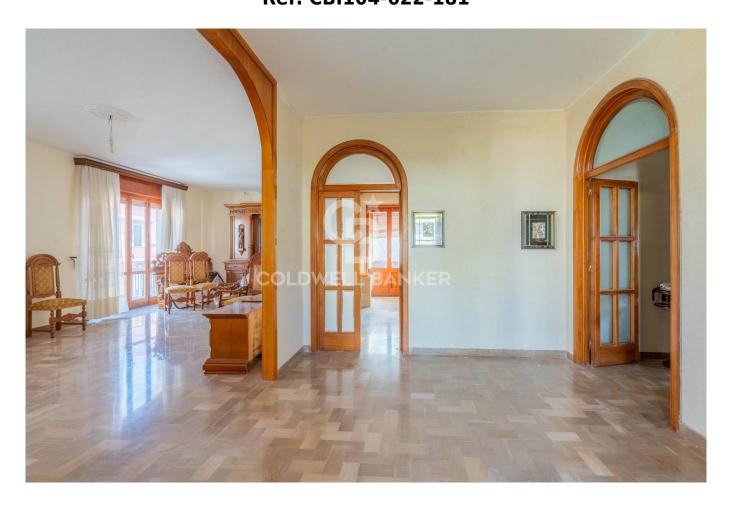

The spacious entrance leads into a bright double living room, ideal for welcoming family and friends. A large study/bedroom adds versatility to the spaces, while a well-conceived hallway distributes the rooms harmoniously. The dining room, connected to the garage via an internal staircase, a kitchenette and a bathroom/laundry complete the living area, offering practicality and comfort.

The sleeping area consists of a double bedroom, two bedrooms and a second bathroom. A practical closet completes the internal organization of the home.

The property also boasts two balconies that run along its entire angular length and the solar area of exclusive property.