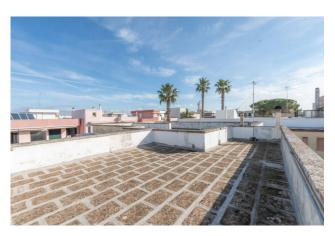

The sleeping area consists of a double bedroom, two bedrooms and a second bathroom. A practical closet completes the internal organization of the home.

The property also boasts two balconies that run along its entire angular length and the solar area of exclusive property.

## **Features**

| Property ID: CBI104-622-181                      | Contract: Sale                  |
|--------------------------------------------------|---------------------------------|
| Categoria: Two-family villa                      | Address: Via Bertrand Russel, 9 |
| Zip Code: 73048                                  | Municipality: Nardò             |
| Total sqm: 200 sq.m.                             | Bedrooms: 4                     |
| Bathrooms: 2                                     | Rooms: 7                        |
| Internal condition: To be renovated              | Floor: 1                        |
| Total floors: 2                                  | Independent heating: Heating    |
| Parking space: Carport                           | Date of construction: 1980      |
| Current Status: Available after the deed of sale | Balconies: Present              |
| Terrace: Present                                 | Garden: Private, 75 sq.m.       |
| Sea distance: 7.000 meter                        | Kitchen: Kitchenette            |
| Garage: for two cars, 38 sq.m.                   |                                 |