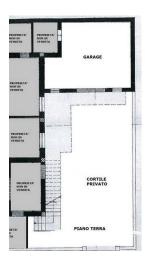

## Two-family villa for sale in Nardò € 100.000 Ref. CBI104-622-181

200 sq.m. | Bathrooms: 2 | Bedrooms: 4 | Rooms: 7

NARDO' - CENTRE

In a very central position in Nardò, a short distance from various commercial activities and services, we offer for sale a prestigious portion of a large semi-detached villa. The house, located on the first floor, is accessible via an external staircase from the exclusive property garden of approximately 75 m2 and offers a total internal space of approximately 200 m2.

The spacious entrance leads into a bright double living room, ideal for welcoming family and friends. A large study/bedroom adds versatility to the spaces, while a well-conceived hallway distributes the rooms harmoniously. The dining room, connected to the garage via an internal staircase, a kitchenette and a bathroom/laundry complete the living area, offering practicality and comfort.

The sleeping area consists of a double bedroom, two bedrooms and a second bathroom. A practical closet completes the internal organization of the home.

The property also boasts two balconies that run along its entire angular length and the solar area of exclusive property.

To further underline the practicality of this solution, there is a large garage of approximately 38 m2, ideal for safely parking the car or as additional storage space.

This portion of a semi-detached villa represents a unique opportunity for those who wish to live in the heart of Nardò, immersed in a central and well-served residential context. The large size and layout of the spaces make it ideal for those looking for a versatile living solution and spacious environments.

## **Features**

| Property ID: CBI104-622-181                      | Contract: Sale                  |
|--------------------------------------------------|---------------------------------|
| Categoria: Two-family villa                      | Address: Via Bertrand Russel, 9 |
| Zip Code: 73048                                  | Municipality: Nardò             |
| Total sqm: 200 sq.m.                             | Bedrooms: 4                     |
| Bathrooms: 2                                     | Rooms: 7                        |
| Internal condition: To be renovated              | Floor: 1                        |
| Total floors: 2                                  | Independent heating: Heating    |
| Parking space: Carport                           | Date of construction: 1980      |
| Current Status: Available after the deed of sale | Balconies: Present              |
| Terrace: Present                                 | Garden: Private, 75 sq.m.       |
| Sea distance: 7.000 meter                        | Kitchen: Kitchenette            |
| Garage: for two cars, 38 sq.m.                   |                                 |