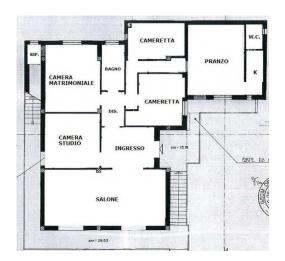

The spacious entrance leads into a bright double living room, ideal for welcoming family and friends. A large study/bedroom adds versatility to the spaces, while a well-conceived hallway distributes the rooms harmoniously. The dining room, connected to the garage via an internal staircase, a kitchenette and a bathroom/laundry complete the living area, offering practicality and comfort.

The sleeping area consists of a double bedroom, two bedrooms and a second bathroom. A practical closet completes the internal organization of the home.

The property also boasts two balconies that run along its entire angular length and the solar area of exclusive property.

To further underline the practicality of this solution, there is a large garage of approximately 38 m2, ideal for safely parking the car or as additional storage space.

This portion of a semi-detached villa represents a unique opportunity for those who wish to live in the heart of Nardò, immersed in a central and well-served residential context. The large size and layout of the spaces make it ideal for those looking for a versatile living solution and spacious environments.