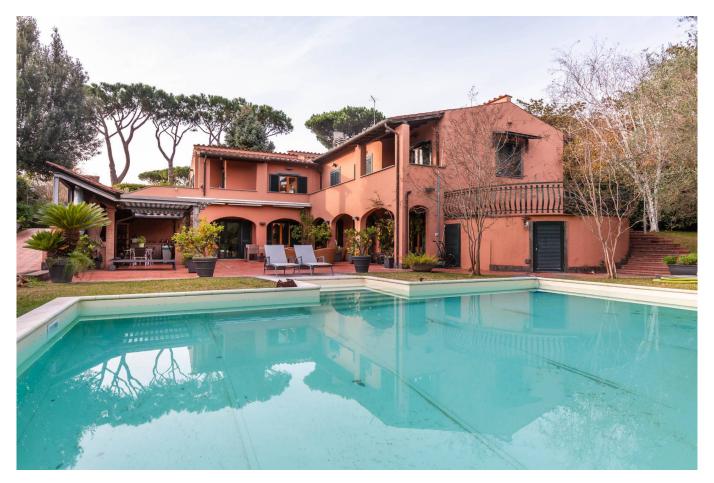

## 400 sq.m. | Bathrooms: 5 | Bedrooms: 6 | Rooms: 11

This splendid villa for sale in Formello, located in the Le Rughe area, offers a unique opportunity for those who want to live in an exclusive and peaceful environment.

The 400 m2 property is in excellent condition and is spread over two independent levels. The internal layout includes two large living rooms, two internal and one external kitchens, five bedrooms, two rooms used as study, five bathrooms and a large plot of land with swimming pool. The large size and distribution of spaces make this property perfect for a large family or for those who love living in an elegant and spacious environment. The villa boasts a quadruple exposure, which allows abundant natural lighting in every room. The private garden and surrounding land offer an ideal space to relax and enjoy moments of tranquility surrounded by nature.

Furthermore, the property has a double garage and 2 covered parking spaces, as well as 5 uncovered parking spaces.

The villa is equipped with a modern alarm system and a 24-hour concierge, which guarantee safety and tranquility for its inhabitants. This property represents a unique opportunity for those who want to live in an exclusive environment, surrounded by the tranquility of nature and with all services and comforts at hand.