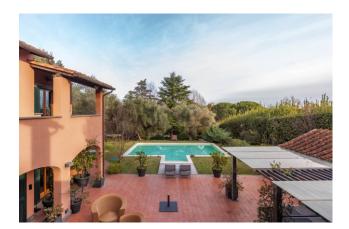

The 400 m2 property is in excellent condition and is spread over two independent levels. The internal layout includes two large living rooms, two internal and one external kitchens, five bedrooms, two rooms used as study, five bathrooms and a large plot of land with swimming pool. The large size and distribution of spaces make this property perfect for a large family or for those who love living in an elegant and spacious environment. The villa boasts a quadruple exposure, which allows abundant natural lighting in every room. The private garden and surrounding land offer an ideal space to relax and enjoy moments of tranquility surrounded by nature.